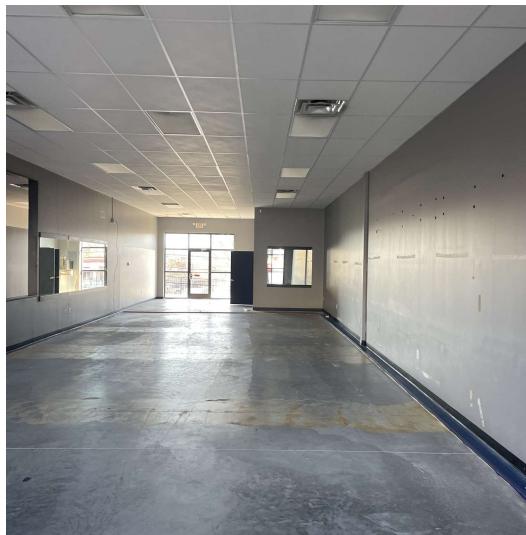

#### **PROPERTY DESCRIPTION**

Located just off I-81 (60k+ CPD) and across the street from Food City, Linden Square currently has 1,680 sf - 6,160 sf of retail space available. Nearby retailers include Food City, Wal-Mart, Sam's Club, Target as well as multiple hotels and restaurants.

#### **PROPERTY HIGHLIGHTS**

- Availability Ranging from 1,680 sf 6,160 sf
- Located 5 Miles from New Hard Rock Casino
- Motivated Landlord
- Ask About Free Rent Options
- Abundant Parking