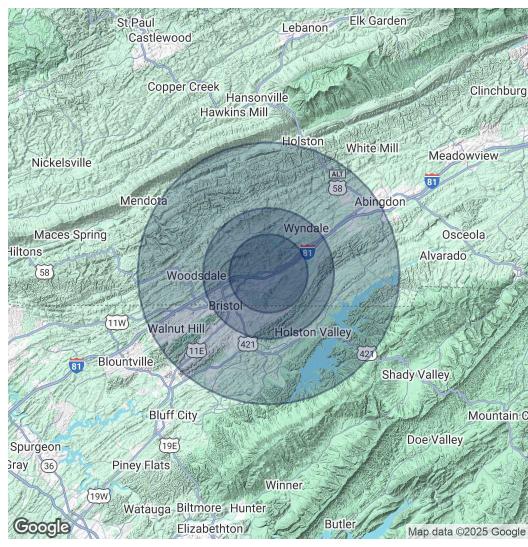

Acquisitions, Leasing, Development Affiliate Broker, Aquisitions, Leasing, Site Selection 423.967.4880 kramey@ira-realty.com

| POPULATION           | 3 MILES  | 5 MILES  | 10 MILES |
|----------------------|----------|----------|----------|
| Total Population     | 15,555   | 39,848   | 76,640   |
| Average Age          | 43.9     | 42.8     | 44.1     |
| Average Age (Male)   | 43.9     | 41.3     | 42.6     |
| Average Age (Female) | 43.9     | 45.1     | 46.0     |
| HOUSEHOLDS & INCOME  | 3 MILES  | 5 MILES  | 10 MILES |
| Total Households     | 7,504    | 19,977   | 37,981   |
| # of Persons per HH  | 2.1      | 2.0      | 2.0      |
| Average HH Income    | \$61,260 | \$52,456 | \$54,019 |
|                      |          |          |          |

\* Demographic data derived from 2020 ACS - US Census