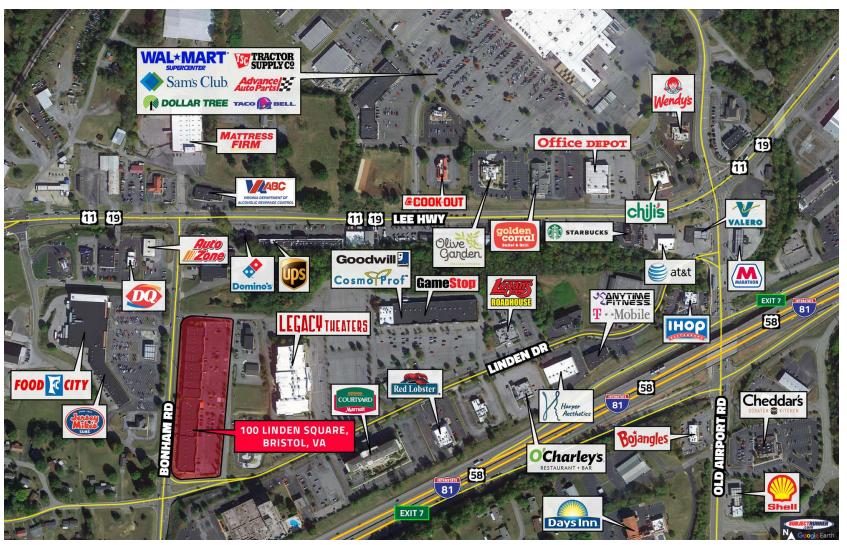

#### **PROPERTY DESCRIPTION**

Located just off I-81 (60k+ CPD) and across the street from Food City, Linden Square currently has 1,680 sf - 6,160 sf of retail space available. Nearby retailers include Food City, Wal-Mart, Sam's Club, Target as well as multiple hotels and restaurants.