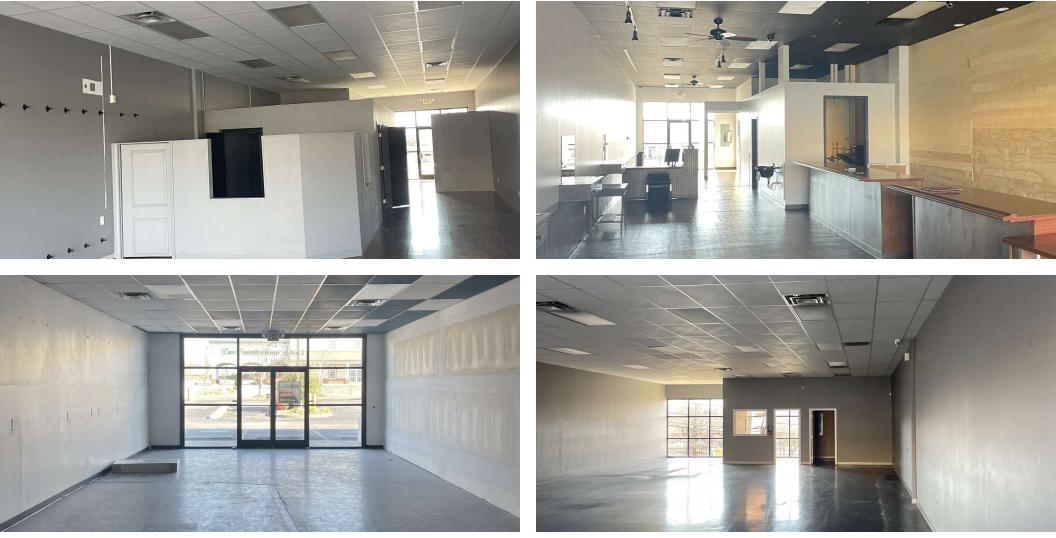

#### **PROPERTY DESCRIPTION**

Located just off I-81 (60k+ CPD) and across the street from Food City, Linden Square currently has 1,680 sf - 6,160 sf of retail space available. Nearby retailers include Food City, Wal-Mart, Sam's Club, Target as well as multiple hotels and restaurants.

#### **PROPERTY HIGHLIGHTS**

- Availability Ranging from 1,680 sf 6,160 sf
- Located 5 Miles from New Hard Rock Casino
- Motivated Landlord
- Ask About Free Rent Options
- Abundant Parking