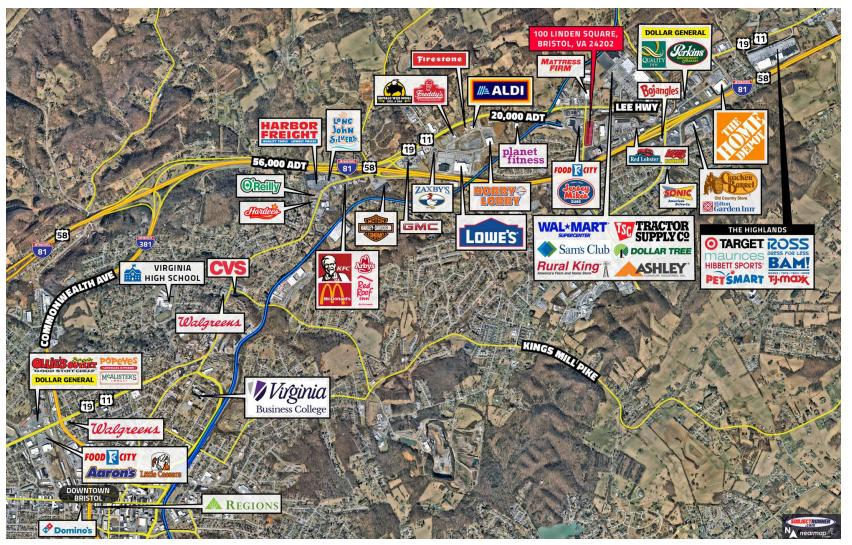

#### **PROPERTY DESCRIPTION**

Located just off I-81 (60k+ CPD) and across the street from Food City, Linden Square currently has 1,680 sf - 6,160 sf of retail space available. Nearby retailers include Food City, Wal-Mart, Sam's Club, Target as well as multiple hotels and restaurants.