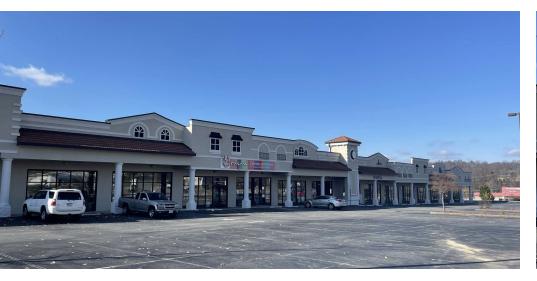

## \* \* \* LINDEN SQUARE - 100 LINDEN SQUARE DR, BRISTOL, VA 24202

#### **PROPERTY DESCRIPTION**

Located just off I-81 (60k+ CPD) and across the street from Food City, Linden Square currently has 1,680 sf - 6,160 sf of retail space available. Nearby retailers include Food City, Wal-Mart, Sam's Club, Target as well as multiple hotels and restaurants.

#### **PROPERTY HIGHLIGHTS**

- Availability Ranging from 1,680 sf 6,160 sf
- Located 5 Miles from New Hard Rock Casino
- Motivated Landlord
- Ask About Free Rent Options
- Abundant Parking