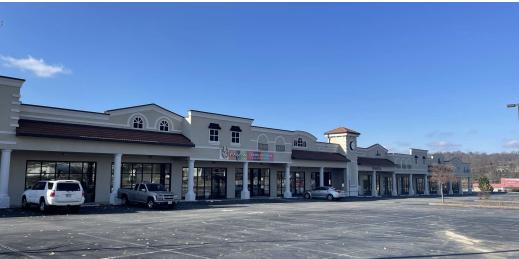

## \* \* \* LINDEN SQUARE - 100 LINDEN SQUARE DR, BRISTOL, VA 24202

#### **PROPERTY DESCRIPTION**

Located just off I-81 (60k+ CPD) and across the street from Food City, Linden Square currently has 1,680 sf - 6,160 sf of retail space available. Nearby retailers include Food City, Wal-Mart, Sam's Club, Target as well as multiple hotels and restaurants.

#### **PROPERTY HIGHLIGHTS**

- Availability Ranging from 1,680 sf 6,160 sf
- Located 5 Miles from New Hard Rock Casino
- Motivated Landlord
- Ask About Free Rent Options
- Abundant Parking