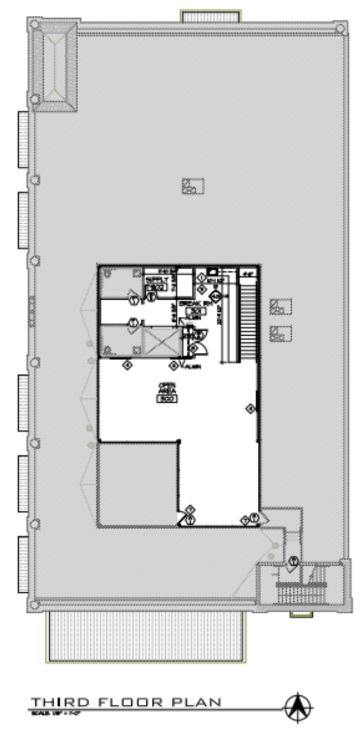

#### **PROPERTY OVERVIEW**

Prime opportunity to own a stunning Midtown Oklahoma City office building located in the heart of Midtown and within walking distance to many fan-favorite restaurants and shops. This Class-A office building was recently built in 2016, which allows a user to bypass costly maintenance items commonly seen among older midtown buildings. The building has been beautifully finished out and includes men's and women's ADA restrooms on each floor. The third floor is a must see, which includes a large entertainment/conference area with full kitchen/serving area and outdoor terrace overlooking the OKC skyline!

#### **PROPERTY HIGHLIGHTS**

- Class-A office building
- Built in 2016
- 16 private offices, 4 flex rooms, large conference room and 2 large bullpins available for occupancy on the second floor
- Third floor terrace and entertainment suite
- On-site parking available