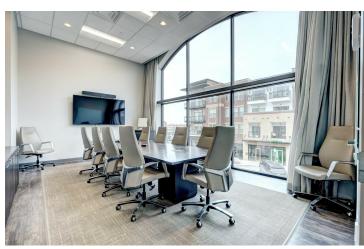

#### **PROPERTY OVERVIEW**

Prime opportunity to own a stunning Midtown Oklahoma City office building located in the heart of Midtown and within walking distance to many fan-favorite restaurants and shops. This Class-A office building was recently built in 2016, which allows a user to bypass costly maintenance items commonly seen among older midtown buildings. The building has been beautifully finished out and includes men's and women's ADA restrooms on each floor. The third floor is a must see, which includes a large entertainment/conference area with full kitchen/serving area and outdoor terrace overlooking the OKC skyline!

#### **PROPERTY HIGHLIGHTS**

- Class-A office building
- Built in 2016
- 16 private offices, 4 flex rooms, large conference room and 2 large bullpins available for occupancy on the second floor
- Third floor terrace and entertainment suite
- On-site parking available