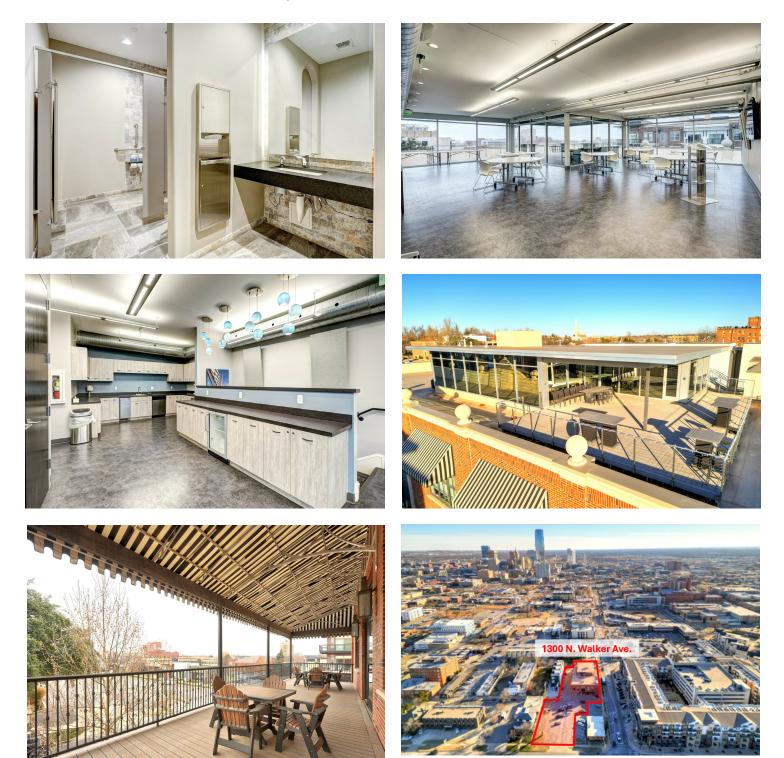

#### **PROPERTY OVERVIEW**

Prime opportunity to own a stunning Midtown Oklahoma City office building located in the heart of Midtown and within walking distance to many fan-favorite restaurants and shops. This Class-A office building was recently built in 2016, which allows a user to bypass costly maintenance items commonly seen among older midtown buildings. The building has been beautifully finished out and includes men's and women's ADA restrooms on each floor. The third floor is a must see, which includes a large entertainment/conference area with full kitchen/serving area and outdoor terrace overlooking the OKC skyline!

#### **PROPERTY HIGHLIGHTS**

- Class-A office building
- Built in 2016
- 16 private offices, 4 flex rooms, large conference room and 2 large bullpins available for occupancy on the second floor
- Third floor terrace and entertainment suite
- On-site parking available