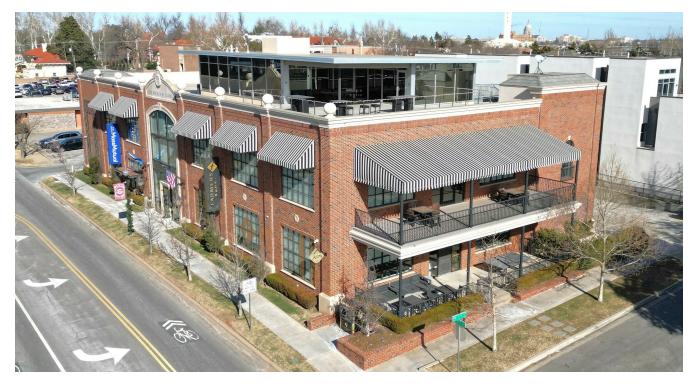

#### **PROPERTY OVERVIEW**

Prime opportunity to own a stunning Midtown Oklahoma City office building located in the heart of Midtown and within walking distance to many fan-favorite restaurants and shops. This Class-A office building was recently built in 2016, which allows a user to bypass costly maintenance items commonly seen among older midtown buildings. The building has been beautifully finished out and includes men's and women's ADA restrooms on each floor. The third floor is a must see, which includes a large entertainment/conference area with full kitchen/serving area and outdoor terrace overlooking the OKC skyline!

#### **PROPERTY HIGHLIGHTS**

- Class-A office building
- Built in 2016
- 16 private offices, 4 flex rooms, large conference room and 2 large bullpins available for occupancy on the second floor
- Third floor terrace and entertainment suite
- On-site parking available