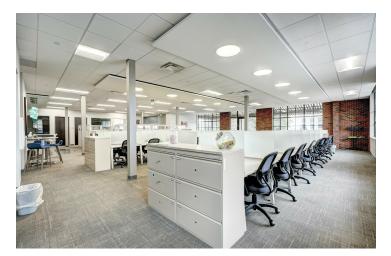

#### **PROPERTY OVERVIEW**

Prime opportunity to own a stunning Midtown Oklahoma City office building located in the heart of Midtown and within walking distance to many fan-favorite restaurants and shops. This Class-A office building was recently built in 2016, which allows a user to bypass costly maintenance items commonly seen among older midtown buildings. The building has been beautifully finished out and includes men's and women's ADA restrooms on each floor. The third floor is a must see, which includes a large entertainment/conference area with full kitchen/serving area and outdoor terrace overlooking the OKC skyline!

#### **PROPERTY HIGHLIGHTS**

- Class-A office building
- Built in 2016
- 16 private offices, 4 flex rooms, large conference room and 2 large bullpins available for occupancy on the second floor
- Third floor terrace and entertainment suite
- On-site parking available