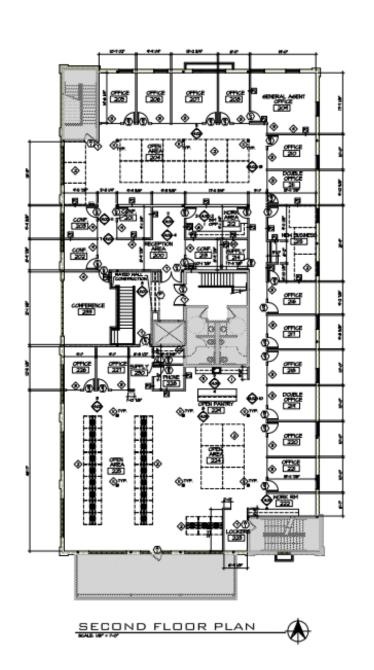

#### **PROPERTY OVERVIEW**

Prime opportunity to own a stunning Midtown Oklahoma City office building located in the heart of Midtown and within walking distance to many fan-favorite restaurants and shops. This Class-A office building was recently built in 2016, which allows a user to bypass costly maintenance items commonly seen among older midtown buildings. The building has been beautifully finished out and includes men's and women's ADA restrooms on each floor. The third floor is a must see, which includes a large entertainment/conference area with full kitchen/serving area and outdoor terrace overlooking the OKC skyline!

#### **PROPERTY HIGHLIGHTS**

- Class-A office building
- Built in 2016
- 16 private offices, 4 flex rooms, large conference room and 2 large bullpins available for occupancy on the second floor
- Third floor terrace and entertainment suite
- On-site parking available