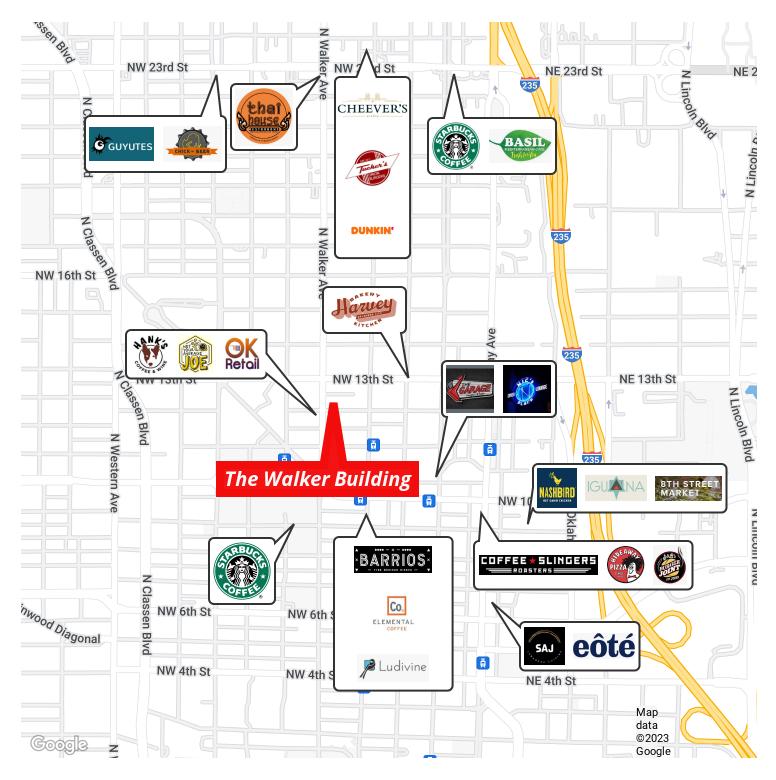

#### **PROPERTY OVERVIEW**

Prime opportunity to own a stunning Midtown Oklahoma City office building located in the heart of Midtown and within walking distance to many fan-favorite restaurants and shops. This Class-A office building was recently built in 2016, which allows a user to bypass costly maintenance items commonly seen among older midtown buildings. The building has been beautifully finished out and includes men's and women's ADA restrooms on each floor. The third floor is a must see, which includes a large entertainment/conference area with full kitchen/serving area and outdoor terrace overlooking the OKC skyline!