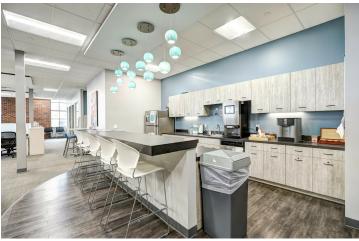

#### **PROPERTY OVERVIEW**

Prime opportunity to own a stunning Midtown Oklahoma City office building located in the heart of Midtown and within walking distance to many fan-favorite restaurants and shops. This Class-A office building was recently built in 2016, which allows a user to bypass costly maintenance items commonly seen among older midtown buildings. The building has been beautifully finished out and includes men's and women's ADA restrooms on each floor. The third floor is a must see, which includes a large entertainment/conference area with full kitchen/serving area and outdoor terrace overlooking the OKC skyline!