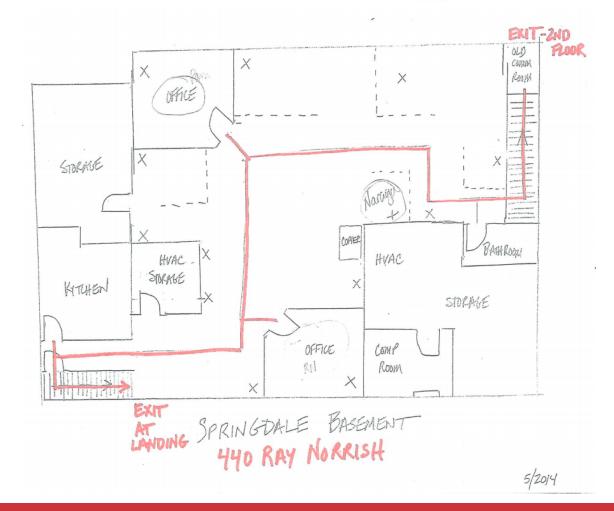

## **FOR SALE**

440 Ray Norrish Dr. Cincinnati, OH 45246 ce Floor Plan

| POPULATION                            | <b>0.25 MILES</b>     | 0.5 MILES            | 1 MILE              |
|---------------------------------------|-----------------------|----------------------|---------------------|
| Total population                      | 387                   | 1,425                | 6,361               |
| Median age                            | 42.9                  | 41.8                 | 39.3                |
| Median age (male)                     | 41.1                  | 41.0                 | 39.7                |
| Median age (Female)                   | 39.7                  | 40.1                 | 39.9                |
|                                       |                       |                      |                     |
| HOUSEHOLDS & INCOME                   | 0.25 MILES            | 0.5 MILES            | 1 MILE              |
| HOUSEHOLDS & INCOME  Total households | <b>0.25 MILES</b> 182 | <b>0.5 MILES</b> 685 | <b>1 MILE</b> 3,077 |
|                                       |                       |                      |                     |
| Total households                      | 182                   | 685                  | 3,077               |