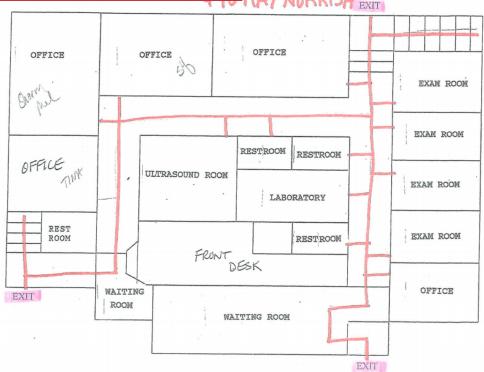

## **FOR SALE**

440 Ray Norrish Dr. Cincinnati, OH 45246 ce Floor Plan

| POPULATION                            | <b>0.25 MILES</b>     | 0.5 MILES            | 1 MILE              |
|---------------------------------------|-----------------------|----------------------|---------------------|
| Total population                      | 387                   | 1,425                | 6,361               |
| Median age                            | 42.9                  | 41.8                 | 39.3                |
| Median age (male)                     | 41.1                  | 41.0                 | 39.7                |
| Median age (Female)                   | 39.7                  | 40.1                 | 39.9                |
|                                       |                       |                      |                     |
| HOUSEHOLDS & INCOME                   | 0.25 MILES            | 0.5 MILES            | 1 MILE              |
| HOUSEHOLDS & INCOME  Total households | <b>0.25 MILES</b> 182 | <b>0.5 MILES</b> 685 | <b>1 MILE</b> 3,077 |
|                                       |                       |                      |                     |
| Total households                      | 182                   | 685                  | 3,077               |