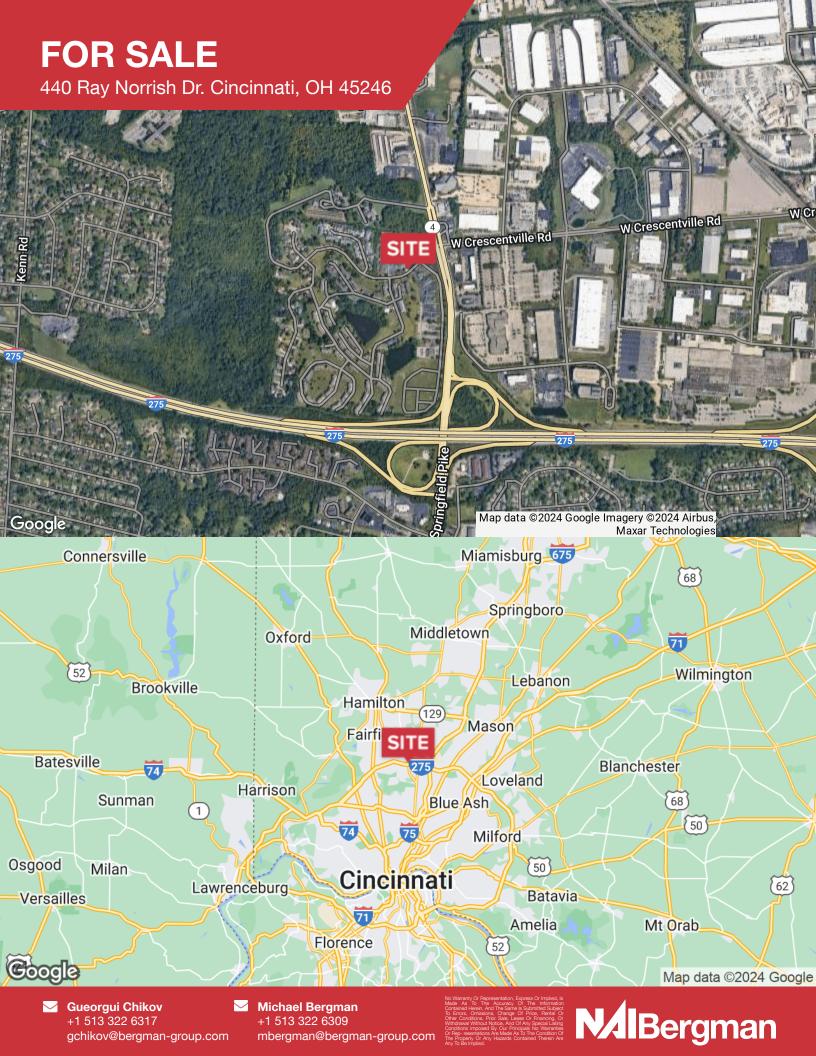

## **FOR SALE**





## Office | 5,580 SF

- Medical Office Consisting of 5,580 +/- on Two Floors Available
- Easy Access to I-275 and I-75
- New Paint and Flooring Making the Space Turn-Key
- Abundance of Parking Available
- Surrounded by Retail, Restaurants, Banks and Hotels
- Sale Price: \$365,000



## **FOR SALE**

440 Ray Norrish Dr. Cincinnati, OH 45246 ce Floor Plan

















| POPULATION                            | <b>0.25 MILES</b>     | 0.5 MILES            | 1 MILE              |
|---------------------------------------|-----------------------|----------------------|---------------------|
| Total population                      | 387                   | 1,425                | 6,361               |
| Median age                            | 42.9                  | 41.8                 | 39.3                |
| Median age (male)                     | 41.1                  | 41.0                 | 39.7                |
| Median age (Female)                   | 39.7                  | 40.1                 | 39.9                |
|                                       |                       |                      |                     |
| HOUSEHOLDS & INCO