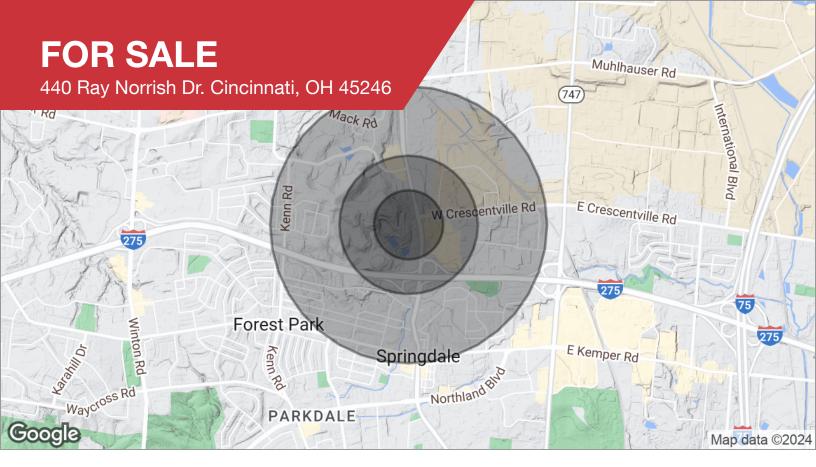

## **FOR SALE**

440 Ray Norrish Dr. Cincinnati, OH 45246 ce Floor Plan

| POPULATION                            | <b>0.25 MILES</b>     | 0.5 MILES            | 1 MILE              |
|---------------------------------------|-----------------------|----------------------|---------------------|
| Total population                      | 387                   | 1,425                | 6,361               |
| Median age                            | 42.9                  | 41.8                 | 39.3                |
| Median age (male)                     | 41.1                  | 41.0                 | 39.7                |
| Median age (Female)                   | 39.7                  | 40.1                 | 39.9                |
|                                       |                       |                      |                     |
| HOUSEHOLDS & INCOME                   | 0.25 MILES            | 0.5 MILES            | 1 MILE              |
| HOUSEHOLDS & INCOME  Total households | <b>0.25 MILES</b> 182 | <b>0.5 MILES</b> 685 | <b>1 MILE</b> 3,077 |
|                                       |                       |                      |                     |
| Total households                      | 182                   | 685                  | 3,077               |

<sup>\*</sup> Demographic data derived from 2020 ACS - US Census