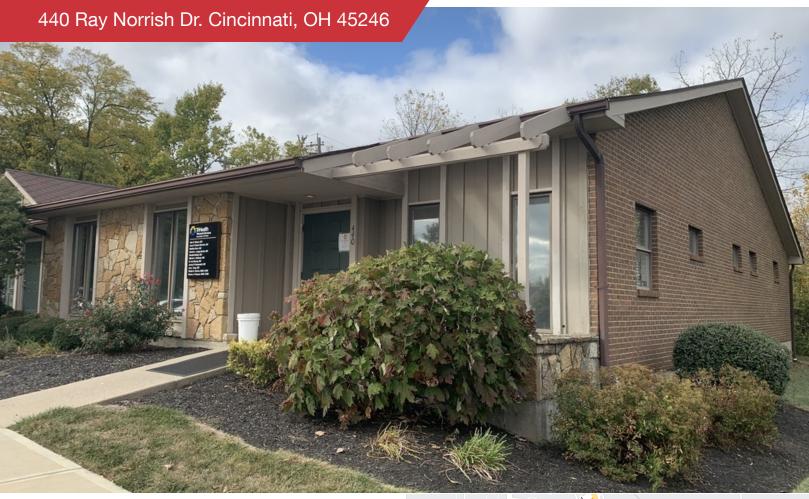

## **FOR SALE**

## Office | 5,580 SF

- Medical Office Consisting of 5,580 +/- on Two Floors Available
- Easy Access to I-275 and I-75
- New Paint and Flooring Making the Space Turn-Key
- Abundance of Parking Available
- Surrounded by Retail, Restaurants, Banks and Hotels
- Sale Price: \$365,000