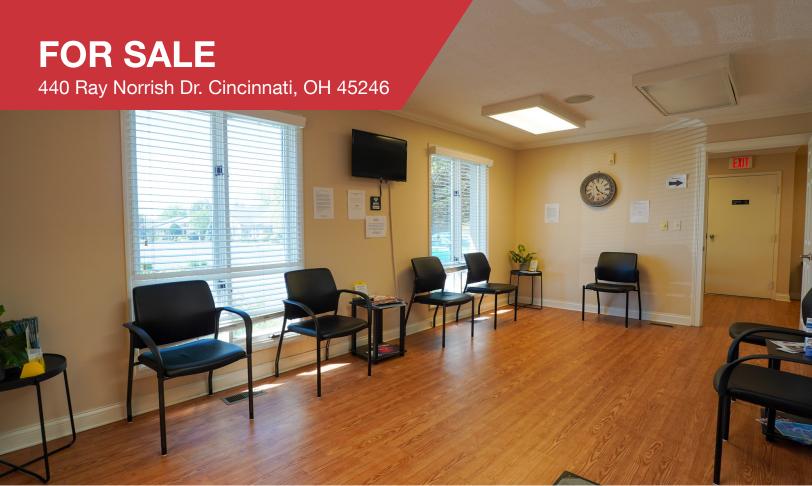

## **FOR SALE**

## Office | 5,580 SF

- Medical Office Consisting of 5,580 +/- on Two Floors Available
- Easy Access to I-275 and I-75
- New Paint and Flooring Making the Space Turn-Key
- Abundance of Parking Available
- Surrounded by Retail, Restaurants, Banks and Hotels
- Sale Price: \$365,000