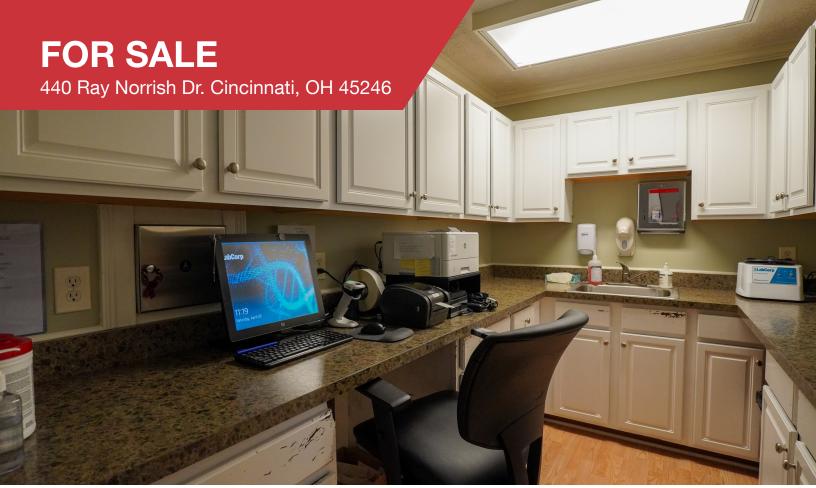

## **FOR SALE**

## Office | 5,580 SF

- Medical Office Consisting of 5,580 +/- on Two Floors Available
- Easy Access to I-275 and I-75
- New Paint and Flooring Making the Space Turn-Key
- Abundance of Parking Available
- Surrounded by Retail, Restaurants, Banks and Hotels
- Sale Price: \$365,000