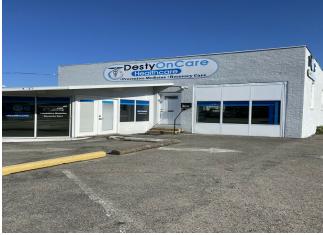

# 108 W Pike St Commercial Property

\$244,900

108 W Pike Property is well positioned with a very good layout which would benefit any commercial venture. It is well situated, right in downtown Clarksburg with great visibility and accessibility where the traffic tally is well over of 3,500 vehicles per day. This commercial property sits on two lots side by side for more potentials for the new owner to explore. On the main floor, it has a large open space that can be used for reception or waiting room or anything else along with four well finished rooms. The main level has been fully updated: fresh paint, new light fixtures, luxury vinyl flooring and much more. In the back of the main level, offers an attached 24 storage units' warehouse, for potential supplementary monthly rental income.

108 W Pike St, Clarksburg, WV 26301