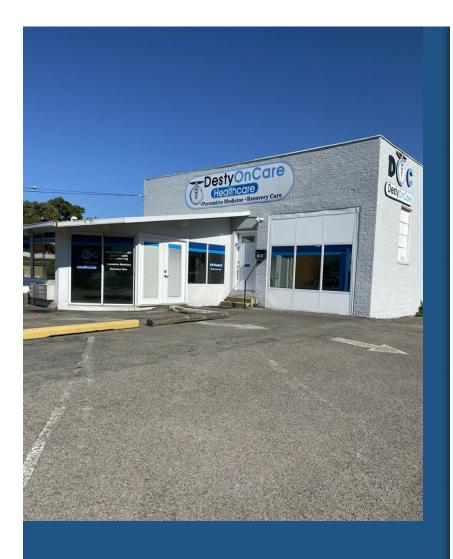

# 108 W Pike St Commercial Property

\$244,900

108 W Pike Property is well positioned with a very good layout which would benefit any commercial venture. It is well situated, right in downtown Clarksburg with great visibility and accessibility where the traffic tally is well over of 3,500 vehicles per day. This commercial property sits on two lots side by side for more potentials for the new owner to explore. On the main floor, it has a large open space that can be used for reception or waiting room or anything else along with four well finished rooms. The main level has been fully updated: fresh paint, new light fixtures, luxury vinyl flooring and much more. In the back of the main level, offers an attached 24 storage units' warehouse, for potential supplementary monthly rental income.

108 W Pike St, Clarksburg, WV 26301