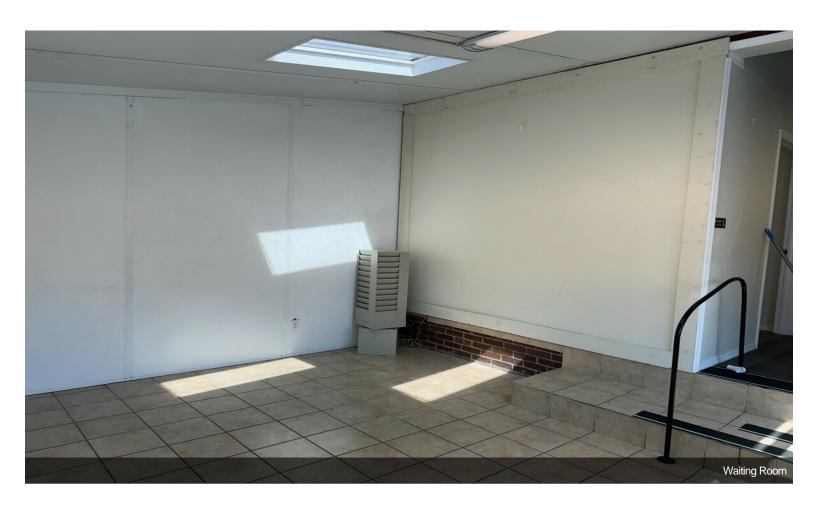

# 108 W Pike St Commercial Property

\$244,900

108 W Pike Property is well positioned with a very good layout which would benefit any commercial venture. It is well situated, right in downtown Clarksburg with great visibility and accessibility where the traffic tally is well over of 3,500 vehicles per day. This commercial property sits on two lots side by side for more potentials for the new owner to explore. On the main floor, it has a large open space that can be used for reception or waiting room or anything else along with four well finished rooms. The main level has been fully updated: fresh paint, new light fixtures, luxury vinyl flooring and much more. In the back of the main level, offers an attached 24 storage units' warehouse, for potential supplementary monthly rental income.