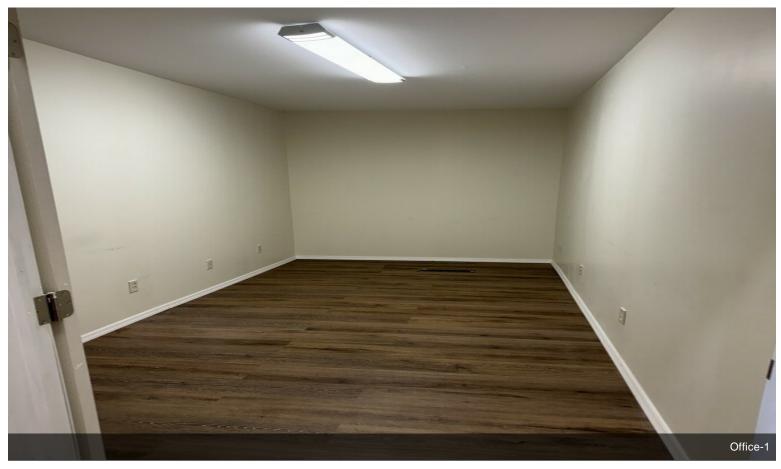

# 108 W Pike St Commercial Property

\$244,900

108 W Pike Property is well positioned with a very good layout which would benefit any commercial venture. It is well situated, right in downtown Clarksburg with great visibility and accessibility where the traffic tally is well over of 3,500 vehicles per day. This commercial property sits on two lots side by side for more potentials for the new owner to explore. On the main floor, it has a large open space that can be used for reception or waiting room or anything else along with four well finished rooms. The main level has been fully updated: fresh paint, new light fixtures, luxury vinyl flooring and much more. In the back of the main level, offers an attached 24 storage units' warehouse, for potential supplementary monthly rental income.