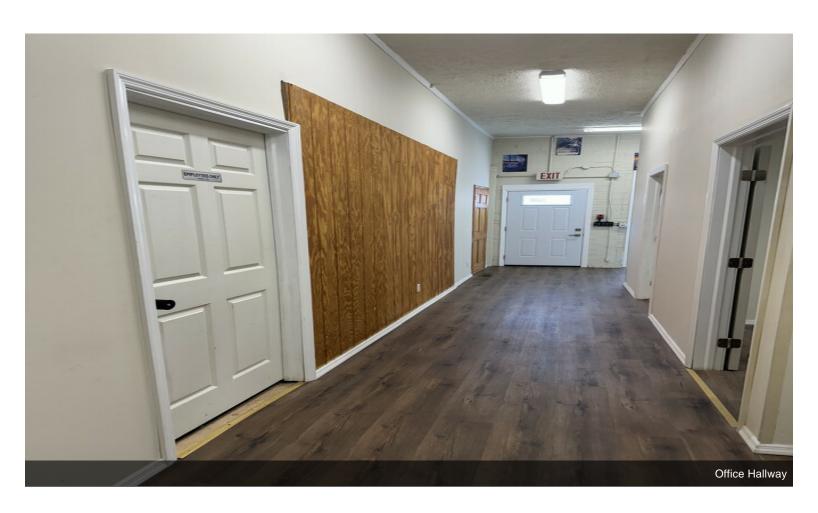

# 108 W Pike St Commercial Property

\$244,900

108 W Pike Property is well positioned with a very good layout which would benefit any commercial venture. It is well situated, right in downtown Clarksburg with great visibility and accessibility where the traffic tally is well over of 3,500 vehicles per day. This commercial property sits on two lots side by side for more potentials for the new owner to explore. On the main floor, it has a large open space that can be used for reception or waiting room or anything else along with four well finished rooms. The main level has been fully updated: fresh paint, new light fixtures, luxury vinyl flooring and much more. In the back of the main level, offers an attached 24 storage units' warehouse, for potential supplementary monthly rental income.