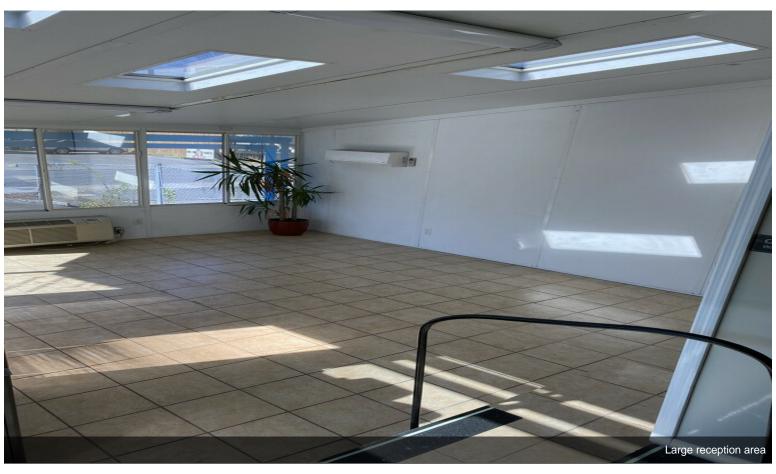

# 108 W Pike St Commercial Property

\$244,900

108 W Pike Property is well positioned with a very good layout which would benefit any commercial venture. It is well situated, right in downtown Clarksburg with great visibility and accessibility where the traffic tally is well over of 3,500 vehicles per day. This commercial property sits on two lots side by side for more potentials for the new owner to explore. On the main floor, it has a large open space that can be used for reception or waiting room or anything else along with four well finished rooms. The main level has been fully updated: fresh paint, new light fixtures, luxury vinyl flooring and much more. In the back of the main level, offers an attached 24 storage units' warehouse, for potential supplementary monthly rental income.