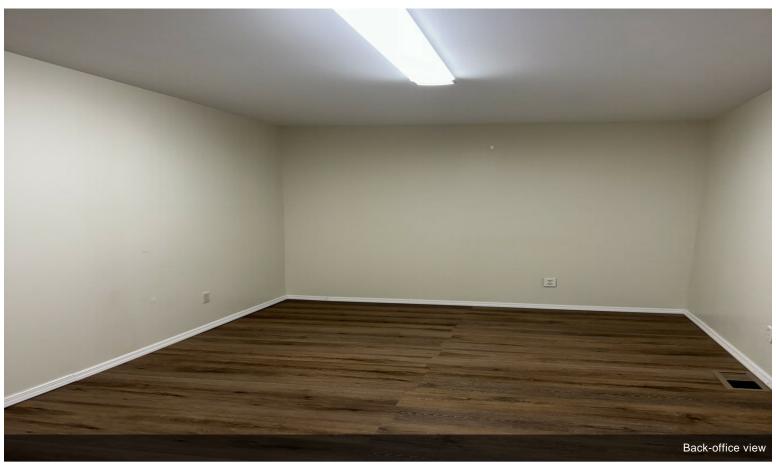

# 108 W Pike St Commercial Property

\$244,900

108 W Pike Property is well positioned with a very good layout which would benefit any commercial venture. It is well situated, right in downtown Clarksburg with great visibility and accessibility where the traffic tally is well over of 3,500 vehicles per day. This commercial property sits on two lots side by side for more potentials for the new owner to explore. On the main floor, it has a large open space that can be used for reception or waiting room or anything else along with four well finished rooms. The main level has been fully updated: fresh paint, new light fixtures, luxury vinyl flooring and much more. In the back of the main level, offers an attached 24 storage units' warehouse, for potential supplementary monthly rental income.