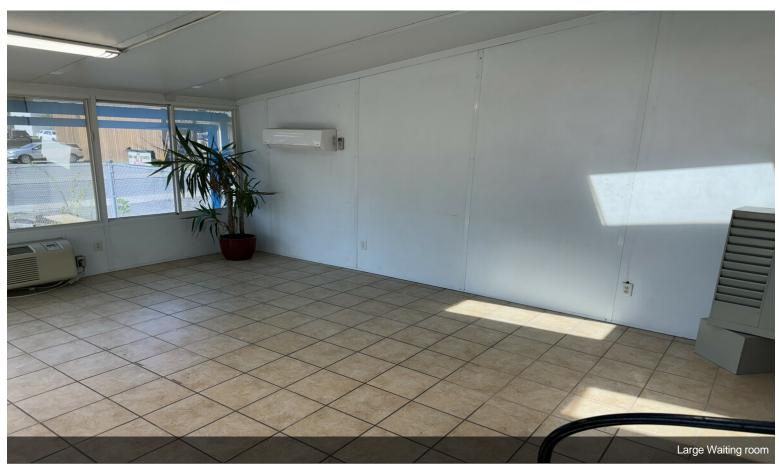

# 108 W Pike St Commercial Property

\$244,900

108 W Pike Property is well positioned with a very good layout which would benefit any commercial venture. It is well situated, right in downtown Clarksburg with great visibility and accessibility where the traffic tally is well over of 3,500 vehicles per day. This commercial property sits on two lots side by side for more potentials for the new owner to explore. On the main floor, it has a large open space that can be used for reception or waiting room or anything else along with four well finished rooms. The main level has been fully updated: fresh paint, new light fixtures, luxury vinyl flooring and much more. In the back of the main level, offers an attached 24 storage units' warehouse, for potential supplementary monthly rental income.