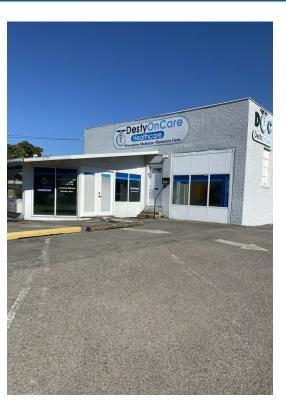

# 108 W Pike St Commercial Property

\$244,900

108 W Pike Property is well positioned with a very good layout which would benefit any commercial venture. It is well situated, right in downtown Clarksburg with great visibility and accessibility where the traffic tally is well over of 3,500 vehicles per day. This commercial property sits on two lots side by side for more potentials for the new owner to explore. On the main floor, it has a large open space that can be used for reception or waiting room or anything else along with four well finished rooms. The main level has been fully updated: fresh paint, new light fixtures, luxury vinyl flooring and much more. In the back of the main level, offers an attached 24 storage units' warehouse, for potential supplementary monthly rental income.

108 W Pike St, Clarksburg, WV 26301