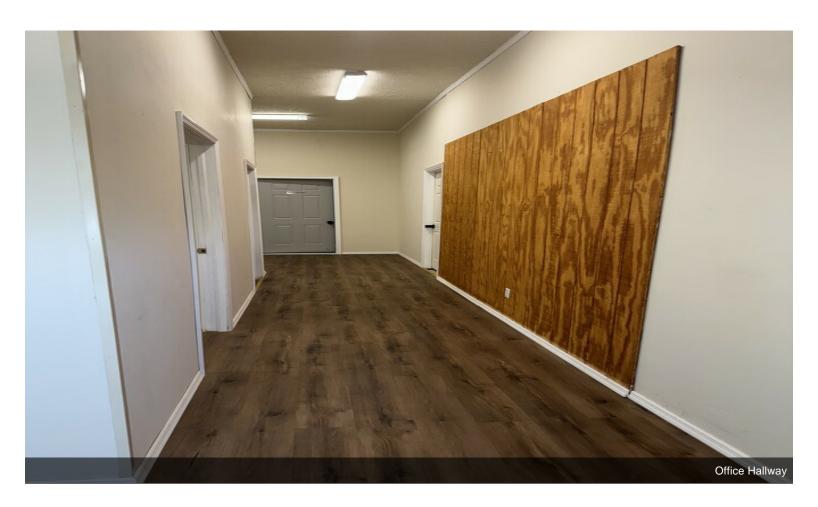

# 108 W Pike St Commercial Property

\$244,900

108 W Pike Property is well positioned with a very good layout which would benefit any commercial venture. It is well situated, right in downtown Clarksburg with great visibility and accessibility where the traffic tally is well over of 3,500 vehicles per day. This commercial property sits on two lots side by side for more potentials for the new owner to explore. On the main floor, it has a large open space that can be used for reception or waiting room or anything else along with four well finished rooms. The main level has been fully updated: fresh paint, new light fixtures, luxury vinyl flooring and much more. In the back of the main level, offers an attached 24 storage units' warehouse, for potential supplementary monthly rental income.