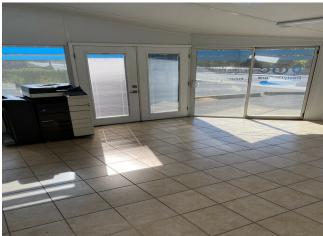

# 108 W Pike St Commercial Property

\$244,900

108 W Pike Property is well positioned with a very good layout which would benefit any commercial venture. It is well situated, right in downtown Clarksburg with great visibility and accessibility where the traffic tally is well over of 3,500 vehicles per day. This commercial property sits on two lots side by side for more potentials for the new owner to explore. On the main floor, it has a large open space that can be used for reception or waiting room or anything else along with four well finished rooms. The main level has been fully updated: fresh paint, new light fixtures, luxury vinyl flooring and much more. In the back of the main level, offers an attached 24 storage units' warehouse, for potential supplementary monthly rental income.