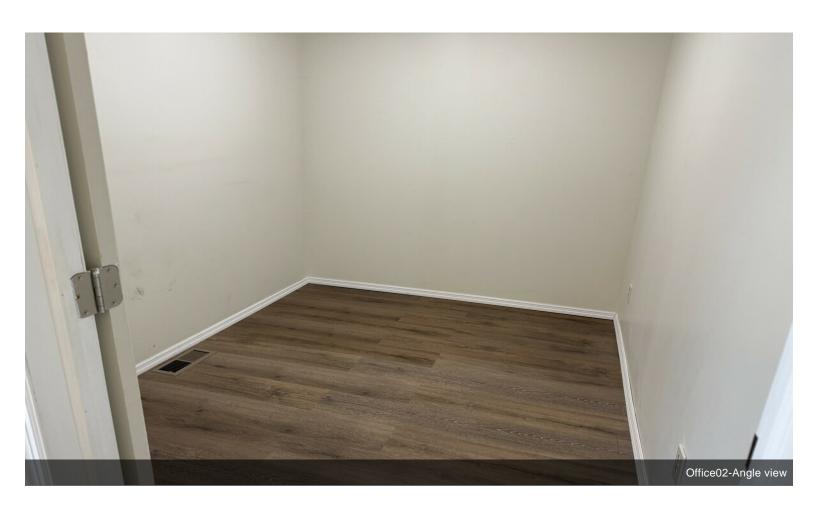

# 108 W Pike St Commercial Property

\$244,900

108 W Pike Property is well positioned with a very good layout which would benefit any commercial venture. It is well situated, right in downtown Clarksburg with great visibility and accessibility where the traffic tally is well over of 3,500 vehicles per day. This commercial property sits on two lots side by side for more potentials for the new owner to explore. On the main floor, it has a large open space that can be used for reception or waiting room or anything else along with four well finished rooms. The main level has been fully updated: fresh paint, new light fixtures, luxury vinyl flooring and much more. In the back of the main level, offers an attached 24 storage units' warehouse, for potential supplementary monthly rental income.