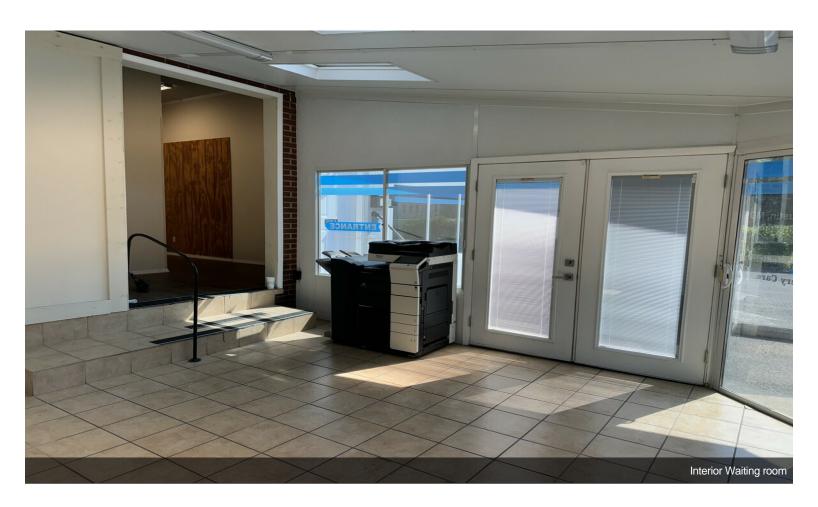

# 108 W Pike St Commercial Property

\$244,900

108 W Pike Property is well positioned with a very good layout which would benefit any commercial venture. It is well situated, right in downtown Clarksburg with great visibility and accessibility where the traffic tally is well over of 3,500 vehicles per day. This commercial property sits on two lots side by side for more potentials for the new owner to explore. On the main floor, it has a large open space that can be used for reception or waiting room or anything else along with four well finished rooms. The main level has been fully updated: fresh paint, new light fixtures, luxury vinyl flooring and much more. In the back of the main level, offers an attached 24 storage units' warehouse, for potential supplementary monthly rental income.