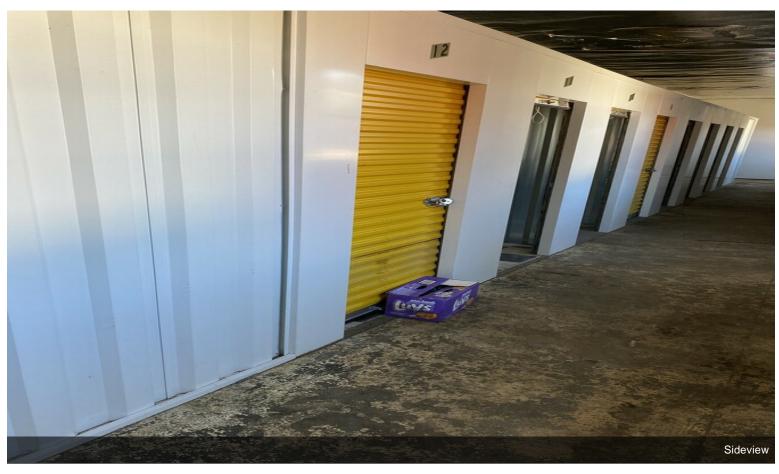

# 108 W Pike St Commercial Property

\$244,900

108 W Pike Property is well positioned with a very good layout which would benefit any commercial venture. It is well situated, right in downtown Clarksburg with great visibility and accessibility where the traffic tally is well over of 3,500 vehicles per day. This commercial property sits on two lots side by side for more potentials for the new owner to explore. On the main floor, it has a large open space that can be used for reception or waiting room or anything else along with four well finished rooms. The main level has been fully updated: fresh paint, new light fixtures, luxury vinyl flooring and much more. In the back of the main level, offers an attached 24 storage units' warehouse, for potential supplementary monthly rental income.