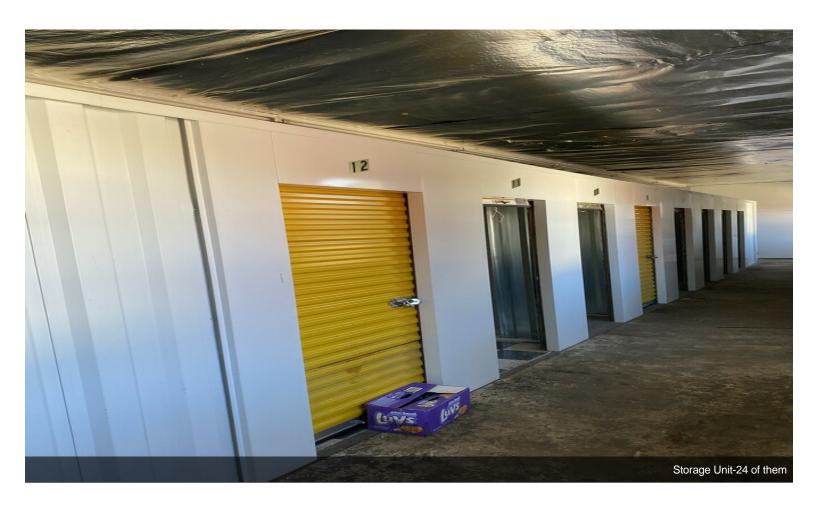

# 108 W Pike St Commercial Property

\$244,900

108 W Pike Property is well positioned with a very good layout which would benefit any commercial venture. It is well situated, right in downtown Clarksburg with great visibility and accessibility where the traffic tally is well over of 3,500 vehicles per day. This commercial property sits on two lots side by side for more potentials for the new owner to explore. On the main floor, it has a large open space that can be used for reception or waiting room or anything else along with four well finished rooms. The main level has been fully updated: fresh paint, new light fixtures, luxury vinyl flooring and much more. In the back of the main level, offers an attached 24 storage units' warehouse, for potential supplementary monthly rental income.