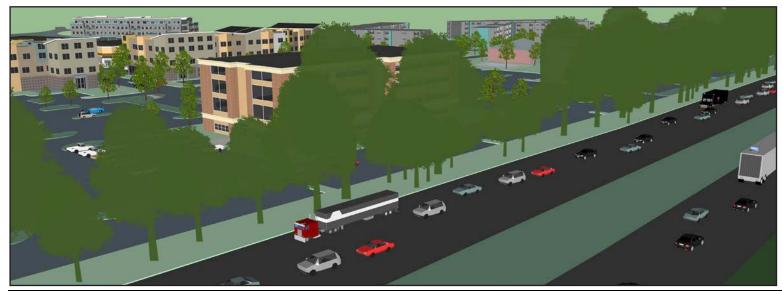

story hospital set to open in 2025!
- Over 62,000 VPD on I-664; interstate signage available
- Neighborhood Employers include: DOD (1,700 employees); US Navy (1,500 employees); and Sysco Foods (500 employees)

| DEMOGRAPHICS    | 3 MILES  | 5 MILES  | 10 MILES |
|-----------------|----------|----------|----------|
| Est. Population | 38,579   | 95,920   | 291,406  |
| Avg HH Income   | \$66,756 | \$72,505 | \$74,896 |
| Households      | 15,131   | 39,431   | 119,269  |



### SITE PLAN





Jay Burnell

o: 757.222.0111 m: 757.617.3511

Chris Bendit m: 757.620.4630 jay@parkerburnell.com chrisbendit@parkerburnell.com

# **BUILDING PLAN**











RETAIL • HOTEL • OFFICE



RESTAURANTS



TOWNHOMES • APARTMENTS

# **BUILDING PLAN**

















SUFFOLK EDA







# **RENDERINGS**













#### Harbour View Market Profile, 2018 - 2023

#### Population:

Source: esri

#### Households:

2018 5 miles: 35,917 10 miles: 122,800 15 miles: 324,849 2023 5 miles: 37,404 10 miles: 125,974 15 miles: 333,338

Source: esri







Jay Burnell

o: 757.222.0111 m: 757.617.3511

22.0111 Chris Bendit 17.3511 m: 757.620.4630

jay@parkerburnell.com chrisbendit@parkerburnell.com