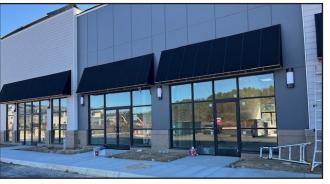

n Secours has just broken ground on a 98,000 SF, three-story hospital set to open in 2025!
- Over 62,000 VPD on I-664; interstate signage available
- Neighborhood Employers include: DOD (1,700 employees); US Navy (1,500 employees); and Sysco Foods (500 employees)

| DEMOGRAPHICS    | 3 MILES  | 5 MILES  | 10 MILES |
|-----------------|----------|----------|----------|
| Est. Population | 38,579   | 95,920   | 291,406  |
| Avg HH Income   | \$66,756 | \$72,505 | \$74,896 |
| Households      | 15,131   | 39,431   | 119,269  |



### SITE PLAN





Jay Burnell

o: 757.222.0111 m: 757.617.3511

Chris Bendit m: 757.620.4630 jay@parkerburnell.com chrisbendit@parkerburnell.com

# **BUILDING PLAN**











RETAIL • HOTEL • OFFICE



RESTAURANTS



TOWNHOMES • APARTMENTS

# **BUILDING PLAN**

















SUFFOLK EDA







# **RENDERINGS**













#### Harbour View Market Profile, 2018 - 2023

#### Population:

Source: esri

#### Households:

2018 5 miles: 35,917 10 miles: 122,800 15 miles: 324,849 2023 5 miles: 37,404 10 miles: 125,974 15 miles: 333,338

Source: esri







Jay Burnell

o: 757.222.0111 m: 757.617.3511

22.0111 Chris Bendit 17.3511 m: 757.620.4630

jay@parkerburnell.com chrisbendit@parkerburnell.com