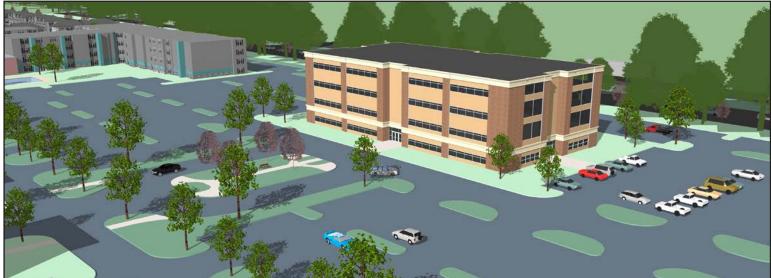

e-story hospital set to open in 2025!
- Over 62,000 VPD on I-664; interstate signage available
- Neighborhood Employers include: DOD (1,700 employees); US Navy (1,500 employees); and Sysco Foods (500 employees)

| DEMOGRAPHICS    | 3 MILES  | 5 MILES  | 10 MILES |
|-----------------|----------|----------|----------|
| Est. Population | 38,579   | 95,920   | 291,406  |
| Avg HH Income   | \$66,756 | \$72,505 | \$74,896 |
| Households      | 15,131   | 39,431   | 119,269  |



### SITE PLAN





Jay Burnell

o: 757.222.0111 m: 757.617.3511

Chris Bendit m: 757.620.4630 jay@parkerburnell.com chrisbendit@parkerburnell.com

# **BUILDING PLAN**











RETAIL • HOTEL • OFFICE



RESTAURANTS



TOWNHOMES • APARTMENTS

# **BUILDING PLAN**

















SUFFOLK EDA







# **RENDERINGS**













#### Harbour View Market Profile, 2018 - 2023

#### Population:

Source: esri

#### Households:

2018 5 miles: 35,917 10 miles: 122,800 15 miles: 324,849 2023 5 miles: 37,404 10 miles: 125,974 15 miles: 333,338

Source: esri







Jay Burnell

o: 757.222.0111 m: 757.617.3511

22.0111 Chris Bendit 17.3511 m: 757.620.4630

jay@parkerburnell.com chrisbendit@parkerburnell.com