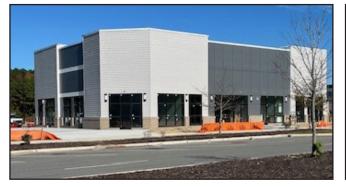

Bon Secours has just broken ground on a 98,000 SF, three-story hospital set to open in 2025!
- Over 62,000 VPD on I-664; interstate signage available
- Neighborhood Employers include: DOD (1,700 employees); US Navy (1,500 employees); and Sysco Foods (500 employees)

| DEMOGRAPHICS    | 3 MILES  | 5 MILES  | 10 MILES |
|-----------------|----------|----------|----------|
| Est. Population | 38,579   | 95,920   | 291,406  |
| Avg HH Income   | \$66,756 | \$72,505 | \$74,896 |
| Households      | 15,131   | 39,431   | 119,269  |



### SITE PLAN





Jay Burnell

o: 757.222.0111 m: 757.617.3511

Chris Bendit m: 757.620.4630 jay@parkerburnell.com chrisbendit@parkerburnell.com

# **BUILDING PLAN**











RETAIL • HOTEL • OFFICE



RESTAURANTS



TOWNHOMES • APARTMENTS

# **BUILDING PLAN**

















SUFFOLK EDA







# **RENDERINGS**













#### Harbour View Market Profile, 2018 - 2023

#### Population:

Source: esri

#### Households:

2018 5 miles: 35,917 10 miles: 122,800 15 miles: 324,849 2023 5 miles: 37,404 10 miles: 125,974 15 miles: 333,338

Source: esri







Jay Burnell

o: 757.222.0111 m: 757.617.3511

22.0111 Chris Bendit 17.3511 m: 757.620.4630

jay@parkerburnell.com chrisbendit@parkerburnell.com