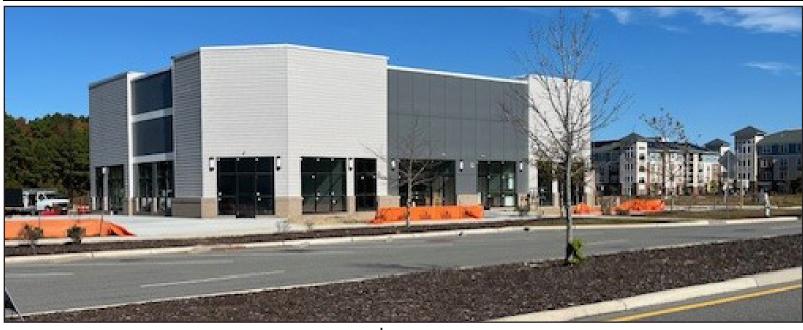

#### PROPERTY FEATURES:

- UNDER CONSTRUCTION! Two (2) buildings ±1,200-8,300 SF of Retail Space! COMING SOON! ±1,800 SF building with drive-thru!
- The Point is a 55 acre mixed-use development located in the heart of Harbour View in Suffolk. The development is designed to accommodate up to ±212,000 sf of multi-use space, including outparcels. The Point also features a first-class residential component containing 100 townhomes and 300 apartments within walking distance.
- ±1,200 100,000 SF of contiguous space (retail or office); Build to suit opportunities available
- Parcels can be subdivided to accommodate various requirements
- Bon Secours has just broken ground on a 98,000 SF, three-story hospital set to open in 2025!
- Over 62,000 VPD on I-664; interstate signage available
- Neighborhood Employers include: DOD (1,700 employees); US Navy (1,500 employees); and Sysco Foods (500 employees)