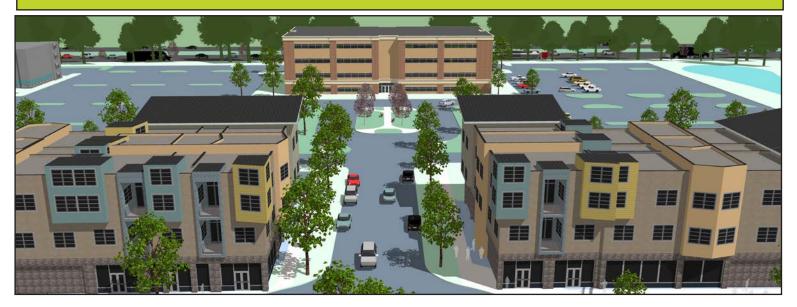

ree-story hospital set to open in 2025!
- Over 62,000 VPD on I-664; interstate signage available
- Neighborhood Employers include: DOD (1,700 employees); US Navy (1,500 employees); and Sysco Foods (500 employees)

| DEMOGRAPHICS    | 3 MILES  | 5 MILES  | 10 MILES |
|-----------------|----------|----------|----------|
| Est. Population | 38,579   | 95,920   | 291,406  |
| Avg HH Income   | \$66,756 | \$72,505 | \$74,896 |
| Households      | 15,131   | 39,431   | 119,269  |



### SITE PLAN





Jay Burnell

o: 757.222.0111 m: 757.617.3511

Chris Bendit m: 757.620.4630 jay@parkerburnell.com chrisbendit@parkerburnell.com

# **BUILDING PLAN**











RETAIL • HOTEL • OFFICE



RESTAURANTS



TOWNHOMES • APARTMENTS

# **BUILDING PLAN**

















SUFFOLK EDA







# **RENDERINGS**













#### Harbour View Market Profile, 2018 - 2023

#### Population:

Source: esri

#### Households:

2018 5 miles: 35,917 10 miles: 122,800 15 miles: 324,849 2023 5 miles: 37,404 10 miles: 125,974 15 miles: 333,338

Source: esri







Jay Burnell

o: 757.222.0111 m: 757.617.3511

22.0111 Chris Bendit 17.3511 m: 757.620.4630

jay@parkerburnell.com chrisbendit@parkerburnell.com