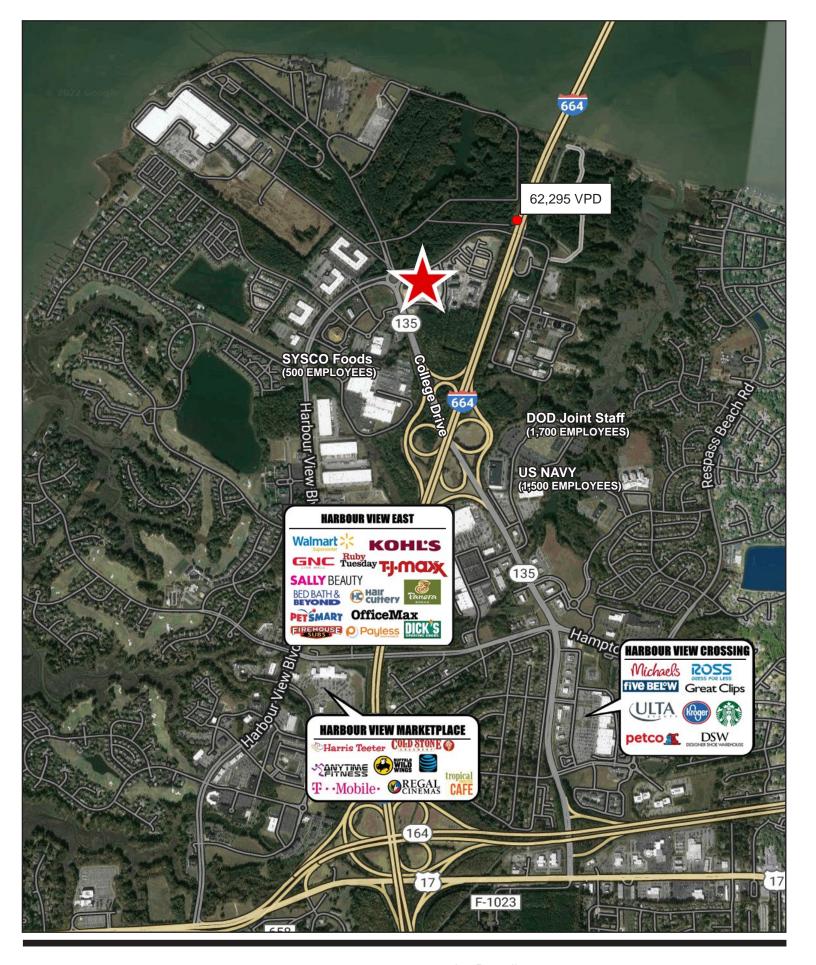

### THE POINT AT HARBOUR VIEW | College Drive & Harbour View Boulevard, Suffolk, Virginia

#### PROPERTY FEATURES:

- UNDER CONSTRUCTION! Two (2) buildings ±1,200-8,300 SF of Retail Space! COMING SOON! ±1,800 SF building with drive-thru!
- The Point is a 55 acre mixed-use development located in the heart of Harbour View in Suffolk. The development is designed to accommodate up to ±212,000 sf of multi-use space, including outparcels. The Point also features a first-class residential component containing 100 townhomes and 300 apartments within walking distance.
- ±1,200 100,000 SF of contiguous space (retail or office); Build to suit opportunities available
- Parcels can be subdivided to accommodate various requirements
- Bon Secours has just broken ground on a 98,000 SF, three-story hospital set to open in 2025!
- Over 62,000 VPD on I-664; interstate signage available
- Neighborhood Employers include: DOD (1,700 employees); US Navy (1,500 employees); and Sysco Foods (500 employees)