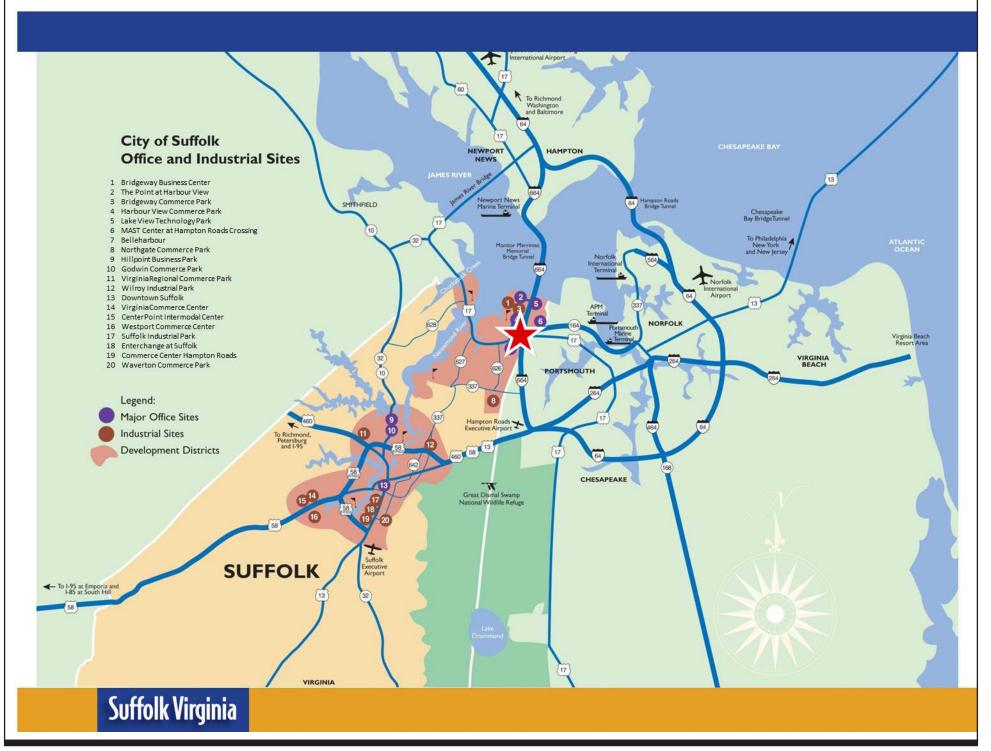

### THE POINT AT HARBOUR VIEW | College Drive & Harbour View Boulevard, Suffolk, Virginia

#### PROPERTY FEATURES:

- UNDER CONSTRUCTION! Two (2) buildings ±1,200-8,300 SF of Retail Space! COMING SOON! ±1,800 SF building with drive-thru!
- The Point is a 55 acre mixed-use development located in the heart of Harbour View in Suffolk. The development is designed to accommodate up to ±212,000 sf of multi-use space, including outparcels. The Point also features a first-class residential component containing 100 townhomes and 300 apartments within walking distance.
- ±1,200 100,000 SF of contiguous space (retail or office); Build to suit opportunities available
- Parcels can be subdivided to accommodate various requirements
- Bon Secours has just broken ground on a 98,000 SF, three-story hospital set to open in 2025!
- Over 62,000 VPD on I-664; interstate signage available
- Neighborhood Employers include: DOD (1,700 employees); US Navy (1,500 employees); and Sysco Foods (500 employees)