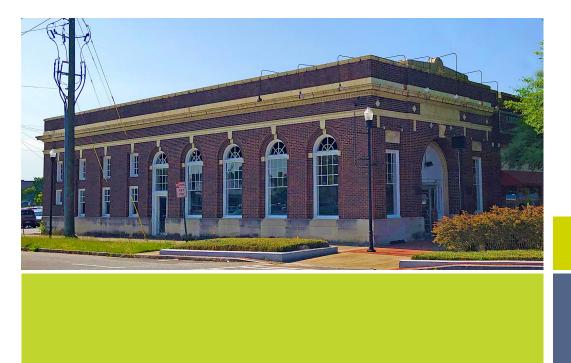

## **FOR LEASE**

1348 Broadway Columbus, Georgia

## **PROPERTY HIGHLIGHTS**

This former bank building built in 1920 is a unique redevelopment opportunity in Uptown Columbus for restaurant, creative retail or commercial office space.

- 2,415 SF available on prime corner of Broadway & 14th St.
- Featuring 19' 6" ceilings, lots of natural light and Palladian windows
- Zoned CRD
- Basement with vault
- · Landlord will provide: new floor and decking, two ADA compliant restrooms, 200 AMP electrical panel & new entry and side door.