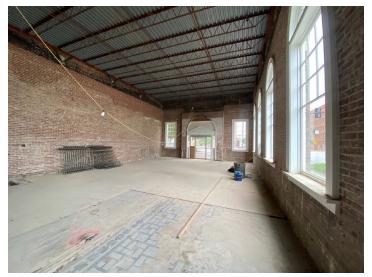

## **PROPERTY HIGHLIGHTS**

This former bank building built in 1920 is a unique redevelopment opportunity in Uptown Columbus for restaurant, creative retail or commercial office space.

- 2,415 SF available on prime corner of Broadway & 14th St.
- Featuring 19' 6" ceilings, lots of natural light and Palladian windows
- Zoned CRD
- Basement with vault
- · Landlord will provide: new floor and decking, two ADA compliant restrooms, 200 AMP electrical panel & new entry and side door.