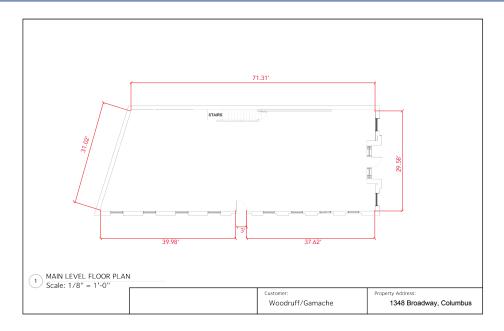

## **PROPERTY HIGHLIGHTS**

This former bank building built in 1920 is a unique redevelopment opportunity in Uptown Columbus for restaurant, creative retail or commercial office space.

- 2,415 SF available on prime corner of Broadway & 14th St.
- Featuring 19' 6" ceilings, lots of natural light and Palladian windows
- Zoned CRD
- Basement with vault
- · Landlord will provide: new floor and decking, two ADA compliant restrooms, 200 AMP electrical panel & new entry and side door.