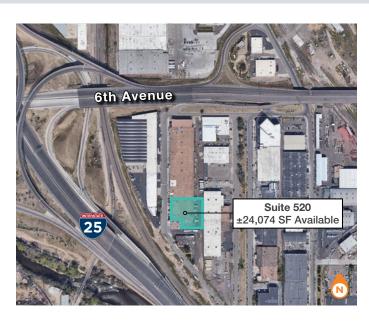

# **BAKER EXCHANGE**

CENTRAL DENVER INDUSTRIAL + YARD

±24,074 SF AVAILABLE

1780 W. 6TH AVENUE, SUITE 520 | DENVER | COLORADO | 80209