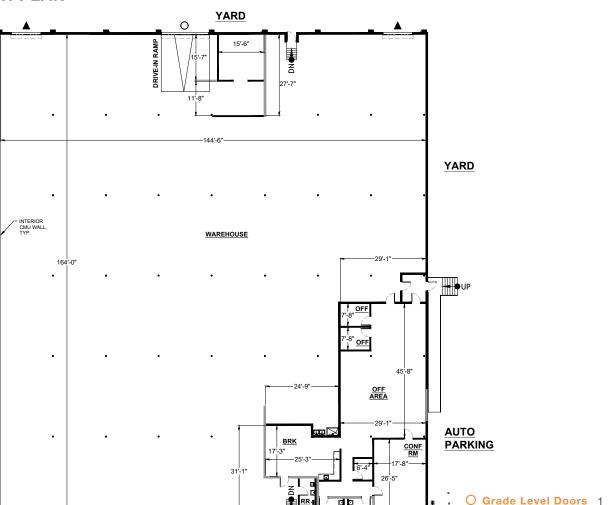

## 1780 W. 6TH AVENUE, SUITE 520

**FLOOR PLAN** 

Planned Renovations

▲ Dock High Doors 3

UNDER NEW OWNERSHIP

### **SUITE 520 SPECS**

**Suite SF:** ±24,074

Warehouse SF: ±21,165 SF

Office SF: ±2,909 SF

Occupancy: February 2025

**Showroom:** Possible to convert a portion of

office space

Dock High: 3

**Grade Level:** 1 (oversized drive-in ramp)

Clear Height: 16'

**Power:** 300-amps 120/208V (to be verified)

Fenced Yard: ±0.5 Acre

Parking: Off-Street Parking

The information contained herein is believed to be accurate but is not warranted as to its accuracy and may change or be updated without notice. Seller or landlord makes no representation as to the environmental condition of the property and recommends purchaser's or tenant's independent investigation.