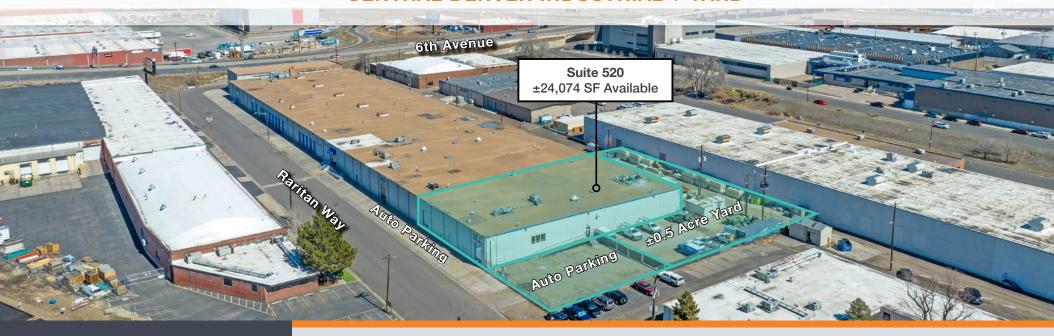

# **BAKER EXCHANGE**

CENTRAL DENVER INDUSTRIAL + YARD

±24,074 SF AVAILABLE

1780 W. 6TH AVENUE, SUITE 520 | DENVER | COLORADO | 80209

### **SUITE 520 SPECS**

**Suite SF:** ±24,074

Warehouse SF: ±21,165 SF

Office SF: ±2,909 SF

Occupancy: February 2025

**Showroom:** Possible to convert a portion of

office space

Dock High: 3

**Grade Level:** 1 (oversized drive-in ramp)

Clear Height: 16'

**Power:** 300-amps 120/208V (to be verified)

Fenced Yard: ±0.5 Acre

Parking: Off-Street Parking

The information contained herein is believed to be accurate but is not warranted as to its accuracy and may change or be updated without notice. Seller or landlord makes no representation as to the environmental condition of the property and recommends purchaser's or tenant's independent investigation.