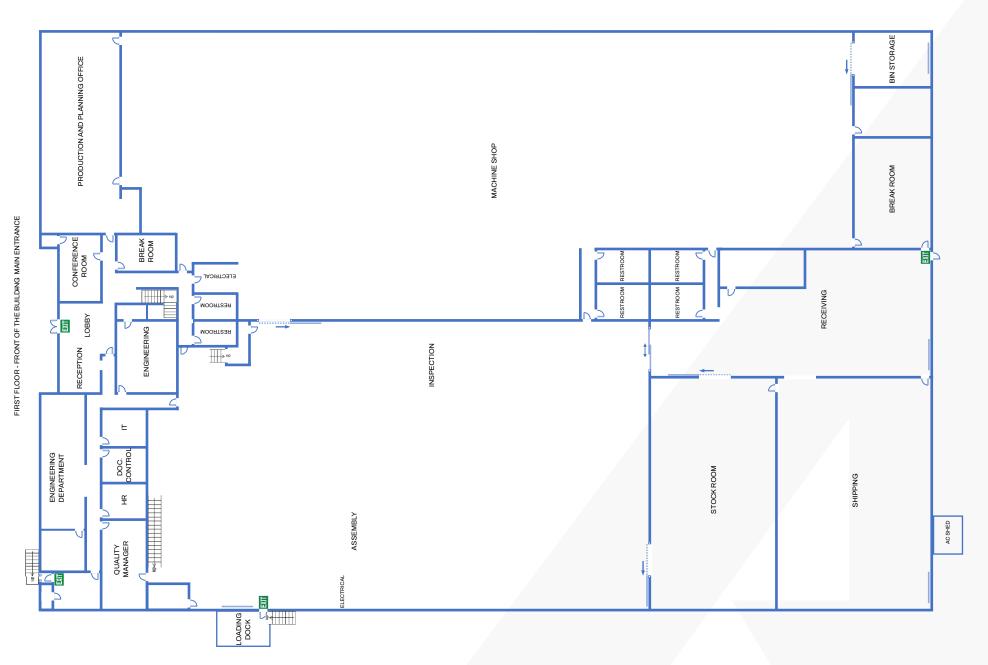

ic # 00914504

SITE



### FULLY AIR-CONDITIONED FACILITY (13 HVAC UNITS WITH 970,000 BTU'S)



### PROPERTY FEATURES

- Free-Standing Corporate Head Quarters Building
- Clean Room

- 1,200 Amps of Heavily Distributed Power
- Fully Fenced Property

- One Dock High Loading Position
- Three Ground Level Loading Doors



### FULLY AIR-CONDITIONED FACILITY (13 HVAC UNITS WITH 970,000 BTU'S)



#### **PROPERTY FEATURES (CONTINUED)**

**Clearance Height:** 19'

**Parcel Size:** 75,640 SF

**Parking:** 76 Stalls (1.85 / 1,000) **Power:** 1,200 Amps of 277/480 Volt; 3 Phase

Year Built: 1969 (Renovated in 2018)

Construction Type: Concrete-Tilt-Up **Fire Sprinklers:** Yes

Zoning: M1-1

**Location:** Prime Sylmar location proximate to 405, 5, 118, & 210 Freeways



#### CURRENT GROUND FLOOR PLAN





POTENTIAL GROUND FLOOR PLAN





### SECOND FLOOR PLAN - OFFICE SPACE (3,490 SF)





PROVIDIEN

2840 BRADLEY



7





LA.

8

8 M





11 12840 BRADLEY AVENUE, SYLMAR, CA 91342

.

5













#### LOCATION MAP











# 12840 BRADLEY AVENUE SYLMAR, CA 91342

Contraction of the second seco

### 41,536 SF FOR LEASE

## 

100% HVAC DOCK HIGH LOADING FENCED YARD

CHAD GAHR, SIOR Executive Vice President 818. 383. 5581 cgahr@naicapital.com

Cal DRE Lic # 01230414

DAVID YOUNG Executive Vice President 818. 422. 8658 dyoung@naicapital.com Cal DRE Lic # 00914504

No warranty, express or implied, is made as to the accuracy of the information contained herein. This information is submitted subject to errors, omissions, change of price, rental or other conditions, withdrawal without noti