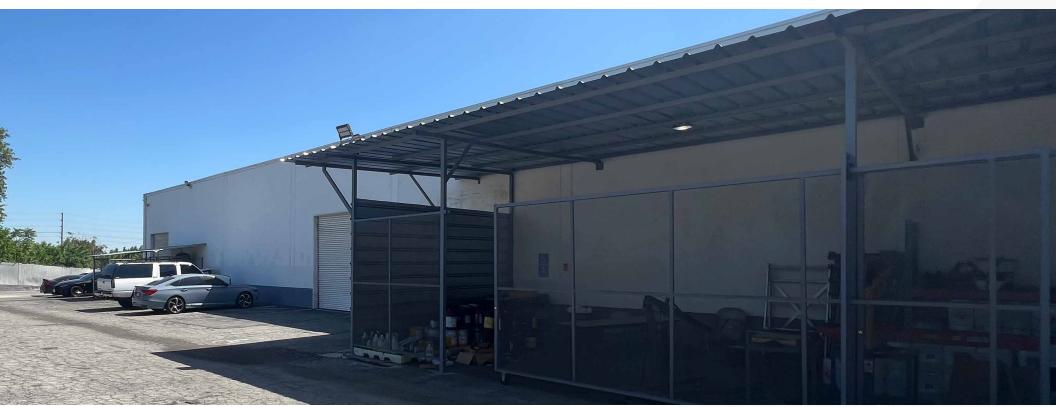

### PROPERTY FEATURES

- Free-Standing Corporate Head Quarters Building
- Clean Room

- 1,200 Amps of Heavily Distributed Power
- Fully Fenced Property

- One Dock High Loading Position
- Three Ground Level Loading Doors

#### **PROPERTY FEATURES (CONTINUED)**

**Clearance Height:** 19'

**Parcel Size:** 75,640 SF

**Parking:** 76 Stalls (1.85 / 1,000) **Power:** 1,200 Amps of 277/480 Volt; 3 Phase

Year Built: 1969 (Renovated in 2018)

Construction Type: Concrete-Tilt-Up **Fire Sprinklers:** Yes

Zoning: M1-1

**Location:** Prime Sylmar location proximate to 405, 5, 118, & 210 Freeways