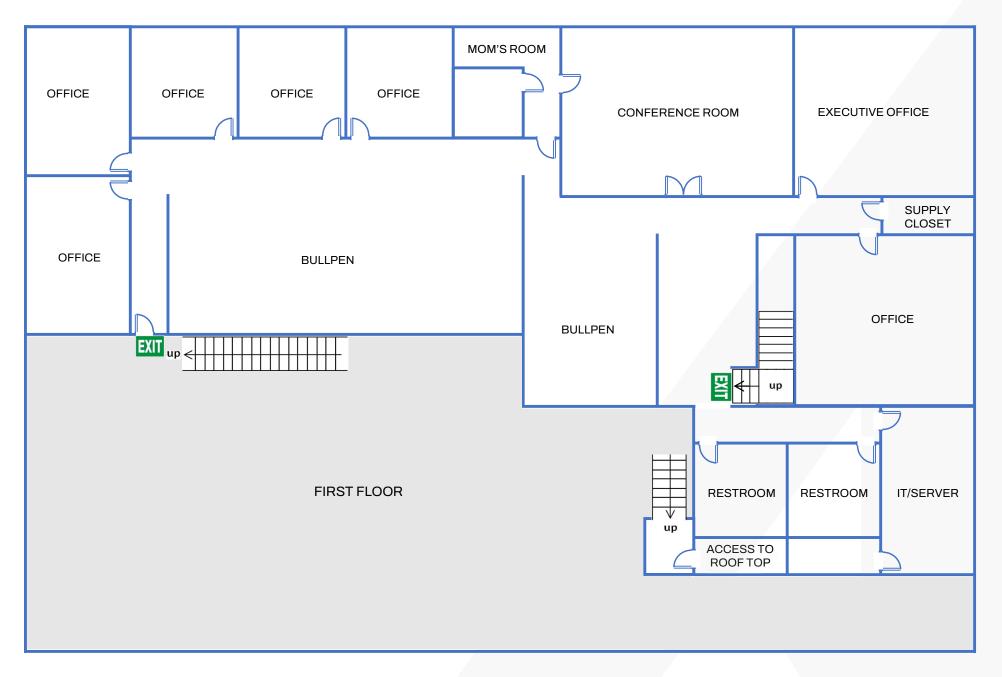

### SECOND FLOOR PLAN - OFFICE SPACE (3,490 SF)

PROVIDIEN

2840 BRADLEY

7

LA.

8

8 M

11 12840 BRADLEY AVENUE, SYLMAR, CA 91342