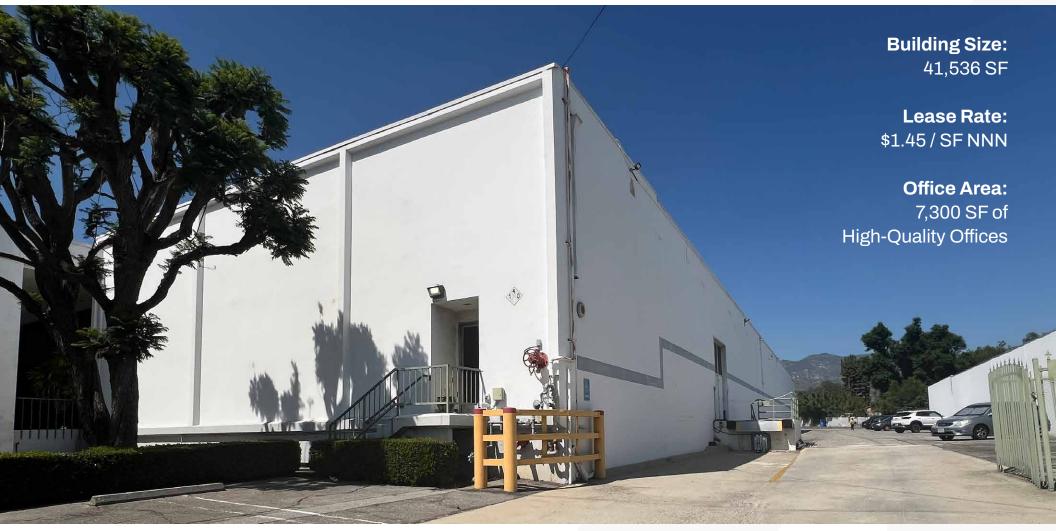

# **12840 BRADLEY AVENUE SYLMAR, CA 91342**

### 41,536 SF FOR LEASE

#### 100% HVAC **DOCK HIGH LOADING FENCED YARD**