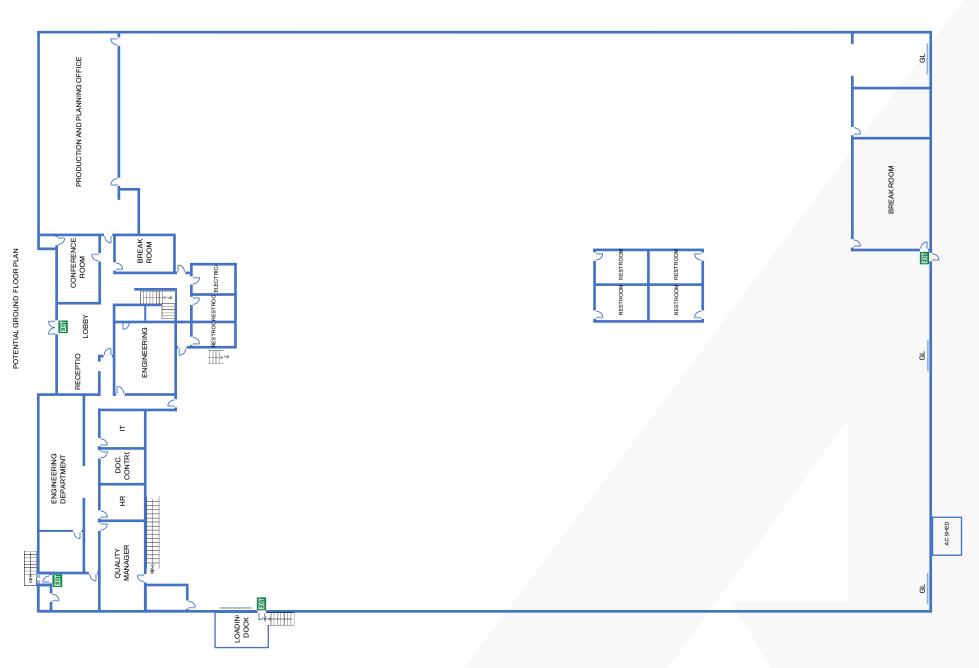

AIR-CONDITIONED FACILITY (13 HVAC UNITS WITH 970,000 BTU'S)



### PROPERTY FEATURES

- Free-Standing Corporate Head Quarters Building
- Clean Room

- 1,200 Amps of Heavily Distributed Power
- Fully Fenced Property

- One Dock High Loading Position
- Three Ground Level Loading Doors



### FULLY AIR-CONDITIONED FACILITY (13 HVAC UNITS WITH 970,000 BTU'S)



#### **PROPERTY FEATURES (CONTINUED)**

**Clearance Height:** 19'

**Parcel Size:** 75,640 SF

**Parking:** 76 Stalls (1.85 / 1,000) **Power:** 1,200 Amps of 277/480 Volt; 3 Phase

Year Built: 1969 (Renovated in 2018)

Construction Type: Concrete-Tilt-Up **Fire Sprinklers:** Yes

Zoning: M1-1

**Location:** Prime Sylmar location proximate to 405, 5, 118, & 210 Freeways



#### CURRENT GROUND FLOOR PLAN





POTENTIAL GROUND FLOOR PLAN





### SECOND FLOOR PLAN - OFFICE SPACE (3,490 SF)





PROVIDIEN

2840 BRADLEY



7





LA.

8

8 M





11 12840 BRADLEY AVENUE, SYLMAR, CA 91342

.

5













#### LOCATION MAP











# 12840 BRADLEY AVENUE SYLMAR, CA 91342

Contraction of the second seco

### 41,536 SF FOR LEASE

## 

100% HVAC DOCK HIGH LOADING FENCED YARD

CHAD GAHR, SIOR Executive Vice President 818. 383. 5581 cgahr@naicapital.com

Cal DRE Lic # 01230414

DAVID YOUNG Executive Vice President 818. 422. 8658 dyoung@naicapital.com Cal DRE Lic # 00914504

No warranty, express or implied, is made as to the accuracy of the information contained herein. This information is submitted subject to errors, omissions, change of price, rental or other conditions, withdrawal without notice, and is subject to any special