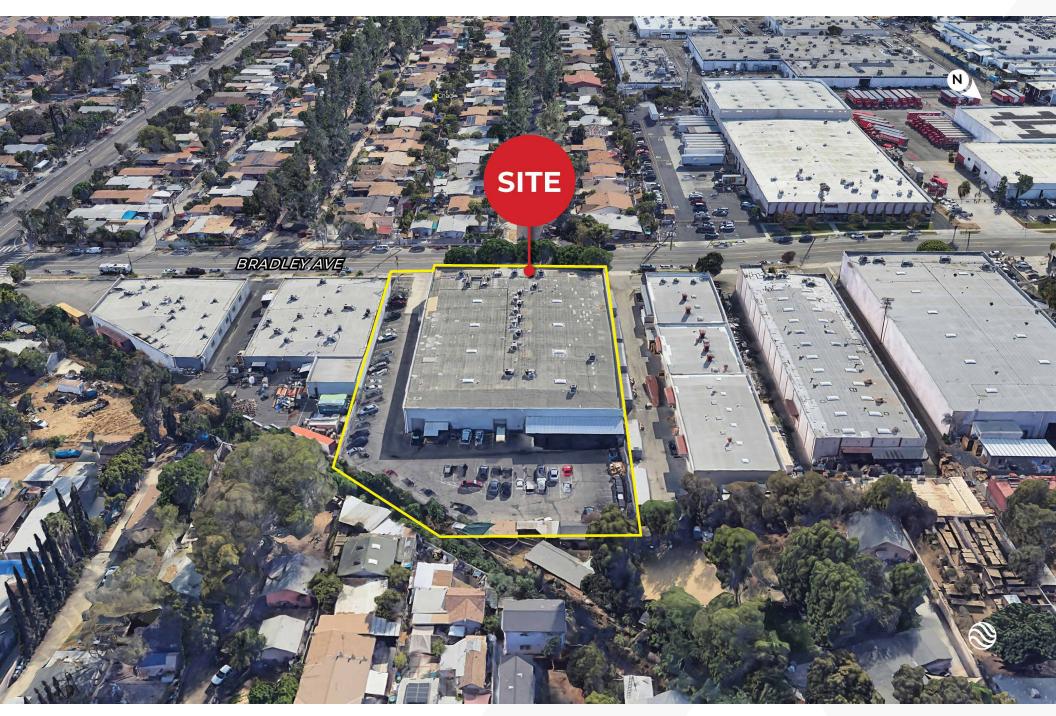

# **12840 BRADLEY AVENUE SYLMAR, CA 91342**

### 41,536 SF FOR LEASE

#### 100% HVAC **DOCK HIGH LOADING FENCED YARD**