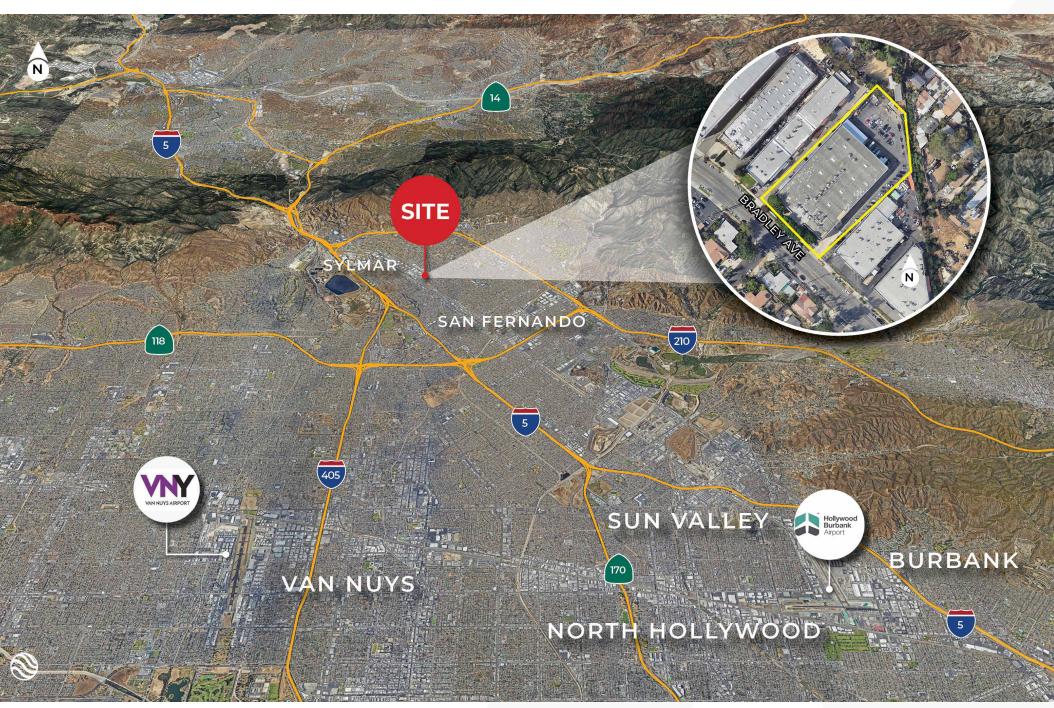

#### LOCATION MAP

Construction Type: Concrete-Tilt-Up **Fire Sprinklers:** Yes

Zoning: M1-1

**Location:** Prime Sylmar location proximate to 405, 5, 118, & 210 Freeways