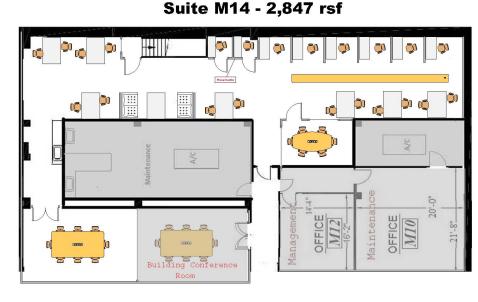

## Available 2018 Mezzanine Floor Suite M14 2,847 +/- RSF

- > 2 Conference Rooms
- > Kitchenette
- > Open Space

- Easy access to:
  Federal Building
  State Building
  City Hall
- > Convenient to BART Station
- > Beautiful historic building