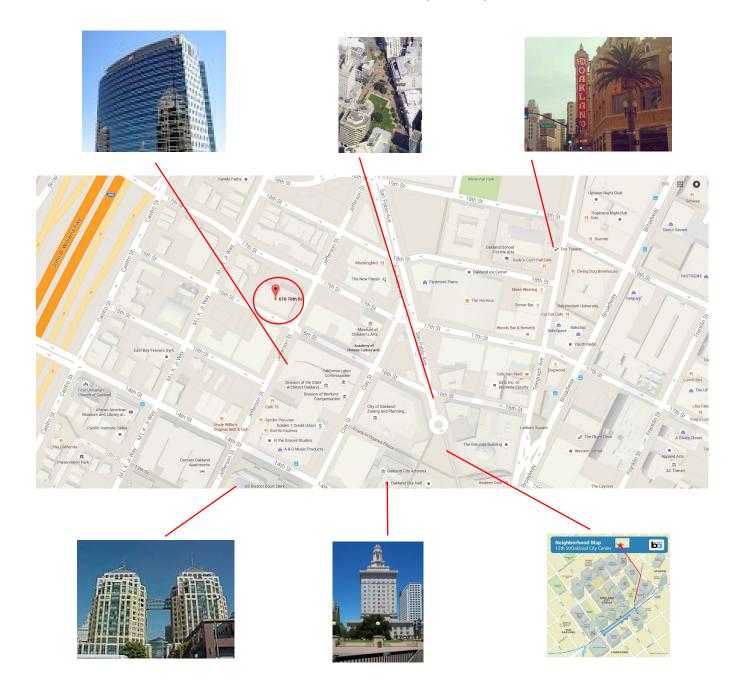

## **BLOCKS AWAY FROM:**

- > BART Station > City Hall
- > Fox Theater > Ogawa Plaza
- > Restaurants, Coffee and Night Life
- > Easy Freeway Access

WILLIAM THACHER 415-306-6009 will@federalrealtyco.com