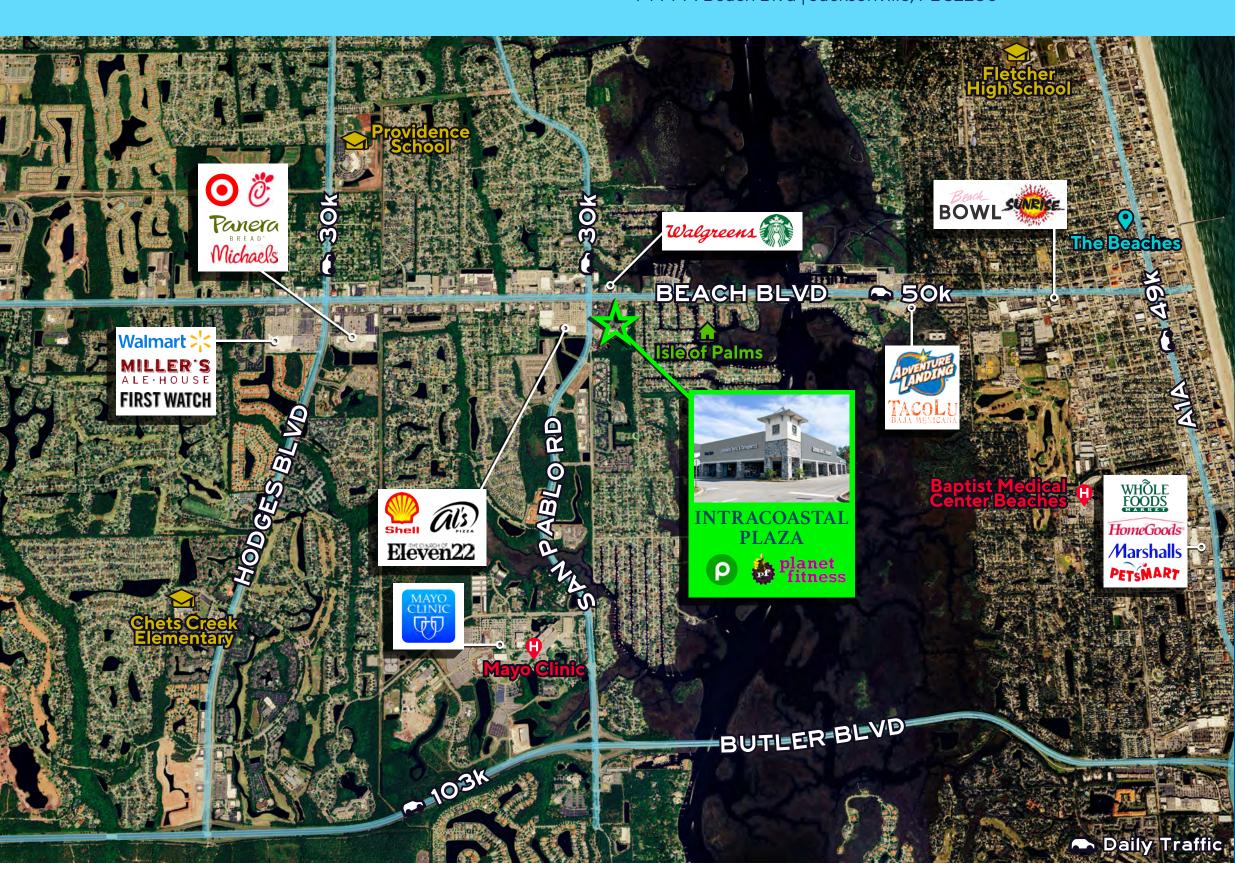

#### NEARBY BUSINESS, RETAIL AND RESIDENTIAL

## •

The Beaches

6 minute drive

A quick drive from the Beaches, offering a convenient stop for beachgoers travelling to and from

#### H

Mayo Clinic

3 minute drive

Hospital with more #1 rankings than any other hospital in the nation, bringing patients from all over the United States and the world

#### h Isle of Palms

*1 minute drive* Affluent, sought-after community just a block away from Intracoastal Plaza