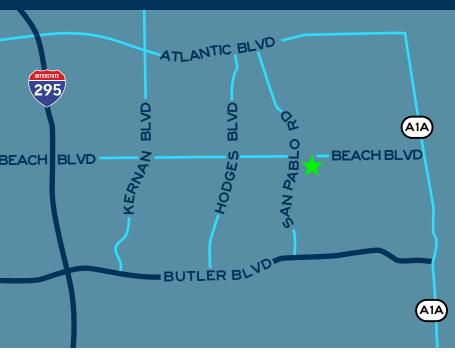

#### **FEATURES**

- Located at the high-visibility intersection of Beach Blvd and San Pablo Rd
- 150k square feet, anchored by Publix and Planet Fitness
- Close proximity to Mayo Clinic and large residential communities including Isle of Palms

### INTRACOASTAL PLAZA • 14444 Beach Blvd | Jacksonville, FL 32250