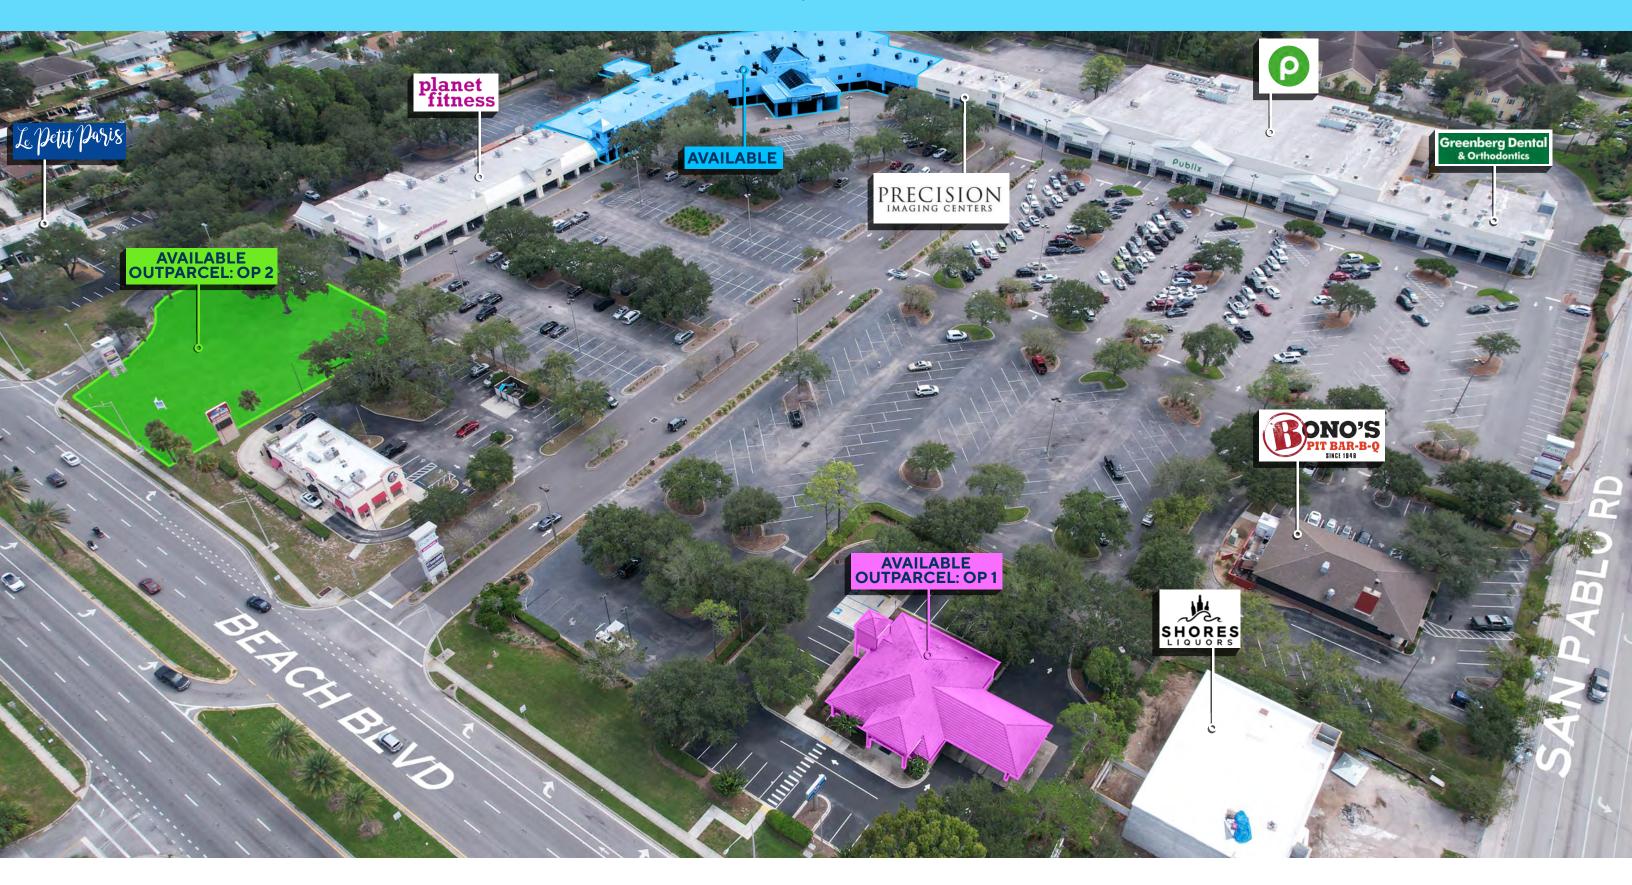

## INTRACOASTAL PLAZA

• 14444 Beach Blvd | Jacksonville, FL 32250

| SUITE | TENANT                    | SF       |
|-------|---------------------------|----------|
|       |                           | 4 / / 7  |
| 1     | South Beach Cleaners      | -,       |
| 2     | Greenburg Dental          | 3,500    |
| 3-4   | <b>Essentials Massage</b> | 2,600    |
| 5     | <b>Publix Liquors</b>     | 1,273    |
| 6-15  | Publix                    | 55,999   |
| 16    | H&R Block                 | 1,200    |
| 17    | <b>Apres Salon</b>        | 1,280    |
| 18    | Pablo Nails               | 1,200    |
| 19    | Picca CPA                 | 576      |
| 21    | Heartland Rehabilitatio   | n 2,000  |
| 23    | <b>Precision Imaging</b>  | 5,000    |
| 27    | Available                 | 5,294    |
| 28-29 | Available                 | 39,181   |
| 50    | Available                 | 9,886    |
| 51-60 | Planet Fitness            | 19,704   |
| PARCE | L   TENANT                | SIZE     |
| OP 1  | Available                 | 3,392 sf |
| OP 2  | Available                 | .7 acres |
| OP 3  | LePetit Cafe              | 2,095 sf |