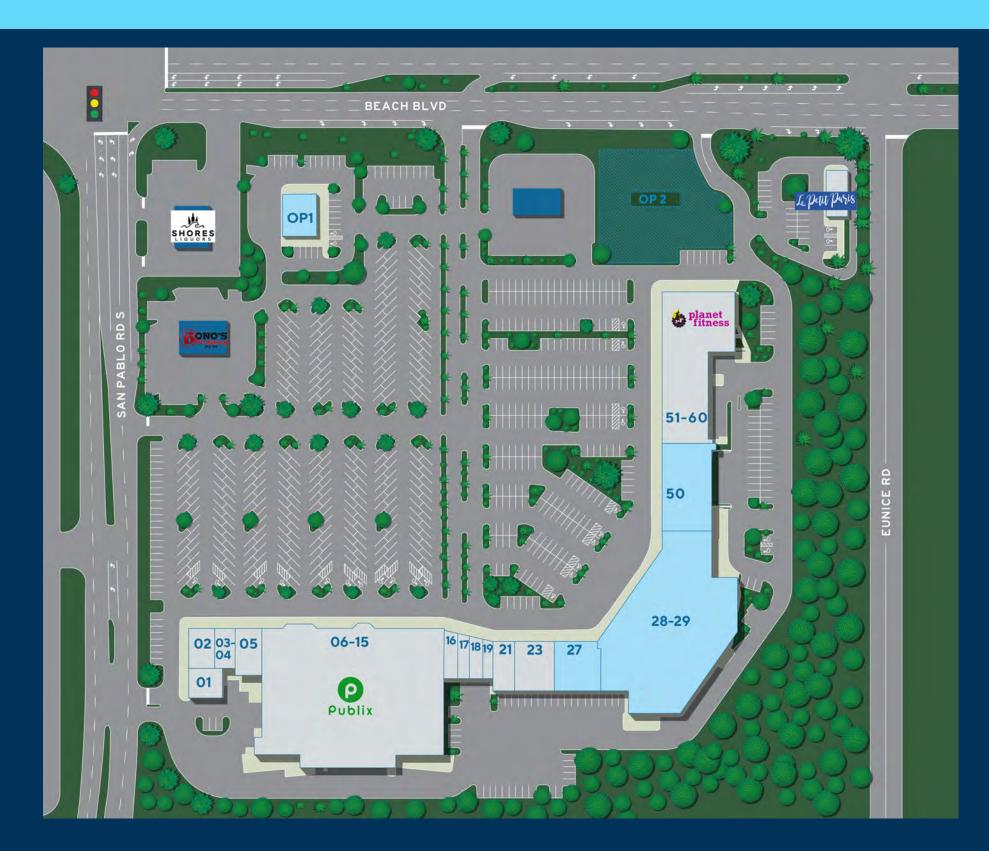

## INTRACOASTAL PLAZA

• 14444 Beach Blvd | Jacksonville, FL 32250

| SUITE | TENANT                    | SF       |
|-------|---------------------------|----------|
|       |                           | 4 / / 7  |
| 1     | South Beach Cleaners      | -,       |
| 2     | Greenburg Dental          | 3,500    |
| 3-4   | <b>Essentials Massage</b> | 2,600    |
| 5     | <b>Publix Liquors</b>     | 1,273    |
| 6-15  | Publix                    | 55,999   |
| 16    | H&R Block                 | 1,200    |
| 17    | <b>Apres Salon</b>        | 1,280    |
| 18    | Pablo Nails               | 1,200    |
| 19    | Picca CPA                 | 576      |
| 21    | Heartland Rehabilitatio   | n 2,000  |
| 23    | <b>Precision Imaging</b>  | 5,000    |
| 27    | Available                 | 5,294    |
| 28-29 | Available                 | 39,181   |
| 50    | Available                 | 9,886    |
| 51-60 | Planet Fitness            | 19,704   |
| PARCE | L   TENANT                | SIZE     |
| OP 1  | Available                 | 3,392 sf |
| OP 2  | Available                 | .7 acres |
| OP 3  | LePetit Cafe              | 2,095 sf |