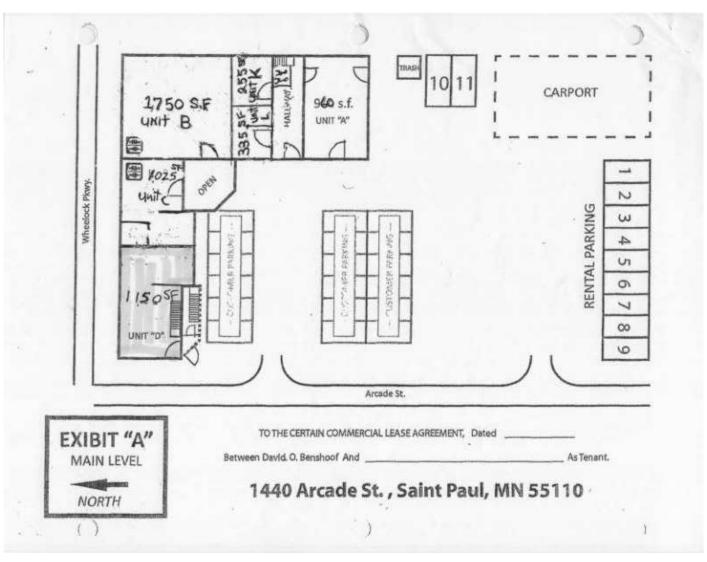

# 1440 ARCADE ST NORTH - UNIT A

SAINT PAUL, MN 55106

### **OFFERING SUMMARY**

| Lease Rate:    | \$1,600.00 per month (Gross) |
|----------------|------------------------------|
| Available SF:  | 960 SF                       |
| Lot Size:      | 0.51 Acres                   |
| Building Size: | 15,960 SF                    |

### **PROPERTY DESCRIPTION**

Lease Rate: \$1,600/mo (includes utilities) Space Size: 960 SF Lease Term (in months): 36 - 60 Building Size: 15,960 sf Lot Size: 0.51 A Renovated: 2008 Zoning: Retail / Business / Office