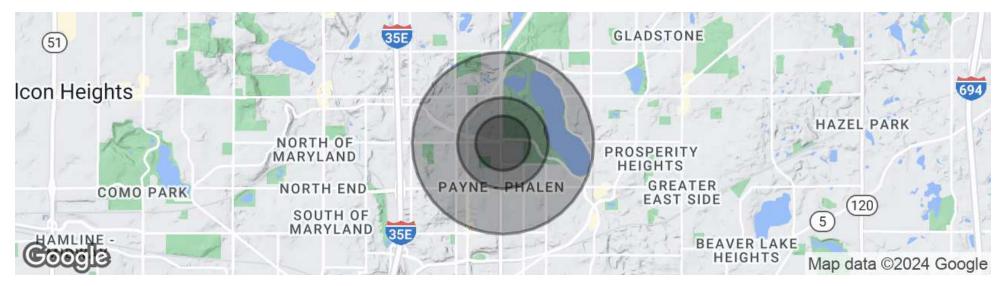

### JIM STARR JEREMY FELDMANN

Sr. Associate Associate 612.247.5898 406.314.3333 jjstarr41@gmail.com jeremy.feldmann@remax.net

**DEMOGRAPHICS MAP & REPORT** 

# 1440 ARCADE ST NORTH - UNIT A

SAINT PAUL, MN 55106

| POPULATION           | 0.3 MILES | 0.5 MILES | 1 MILE |
|----------------------|-----------|-----------|--------|
| Total Population     | 1,317     | 4,682     | 21,135 |
| Average Age          | 35        | 35        | 34     |
| Average Age (Male)   | 35        | 35        | 33     |
| Average Age (Female) | 36        | 36        | 34     |

| HOUSEHOLDS & INCOME | 0.3 MILES | 0.5 MILES | 1 MILE    |
|---------------------|-----------|-----------|-----------|
| Total Households    | 439       | 1,549     | 6,611     |
| # of Persons per HH | 3         | 3         | 3.2       |
| Average HH Income   | \$95,202  | \$91,251  | \$83,532  |
| Average House Value | \$295,171 | \$298,713 | \$273,745 |

Demographics data derived from AlphaMap

Each office independently owned and operated

TIM LITTLE Chief Commercial Broker 952.432.4900 tctimlittle@gmail.com JIM STARR JEREMY FELDMANN Sr. Associate 612.247.5898 406.314.3333 jjstarr41@gmail.com jeremy.feldmann@remax.net