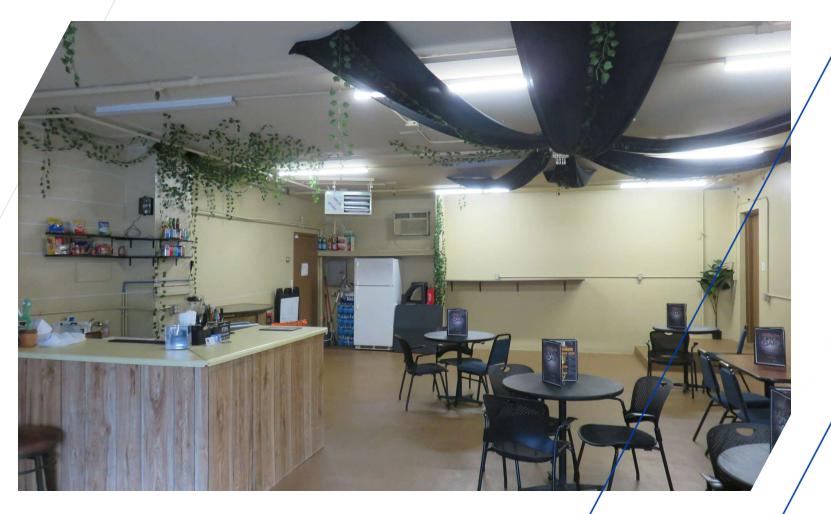

# 1440 ARCADE ST NORTH - UNIT A

SAINT PAUL, MN 55106

### **PROPERTY DESCRIPTION**

Lease Rate: \$1,600/mo (includes utilities) Space Size: 960 SF Lease Term (in months): 36 - 60 Building Size: 15,960 sf Lot Size: 0.51 A Renovated: 2008 Zoning: Retail / Business / Office