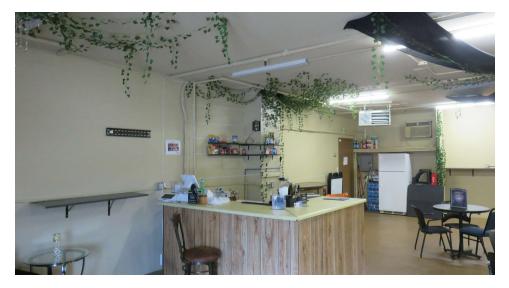

# 1440 ARCADE ST NORTH - UNIT A

SAINT PAUL, MN 55106

### **PROPERTY DESCRIPTION**

Lease Rate: \$1,600/mo (includes utilities) Space Size: 960 SF Lease Term (in months): 36 - 60 Building Size: 15,960 sf Lot Size: 0.51 A Renovated: 2008 Zoning: Retail / Business / Office