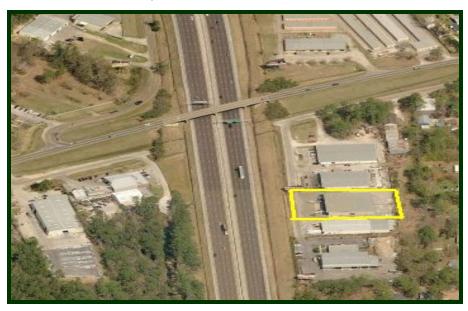

## FOR LEASE 7,200 S.F. OFFICE/WAREHOUSE WITH FENCED YARD

\$4,800.00/Mo.

3349-B Halls Mill Road Mobile, Alabama 36606

Approximately 7,200 square foot office/warehouse. Small Fenced Yard. One ground level overhead door. One dock high overhead door. Approx. 1,850 square feet of office space - 5,350 square feet of Warehouse space.

Located approximately one mile from the intersection of Highway 90 and Interstate 65.

•

The information above has been obtained from sources believed reliable. While we do not doubt its accuracy we have not verified it and make no guarantee, warranty or representation about it. It is your responsibility to independently confirm its accuracy and completeness. Any projections, opinions, assumptions, or estimates used are for example only and do not represent the current or future performance of the property. The value of this transaction to you depends on tax and other factors which should be evaluated by your tax, financial, and legal advisors. You and your advisors should conduct a careful, independent investigation of the property to determine to your satisfaction the suitability of the property for your needs.