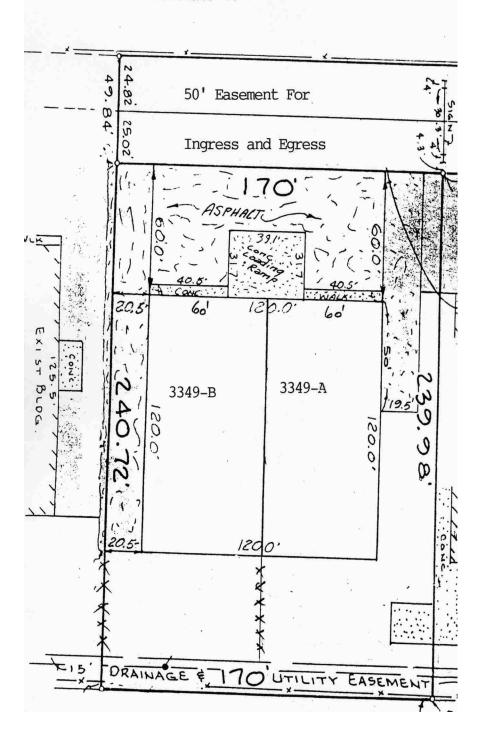

## FOR LEASE 7,200 S.F. OFFICE/WAREHOUSE WITH FENCED YARD

\$4,800.00/Mo.

3349-B Halls Mill Road Mobile, Alabama 36606

Approximately 7,200 square foot office/warehouse. Small Fenced Yard. One ground level overhead door. One dock high overhead door. Approx. 1,850 square feet of office space - 5,350 square feet of Warehouse space.