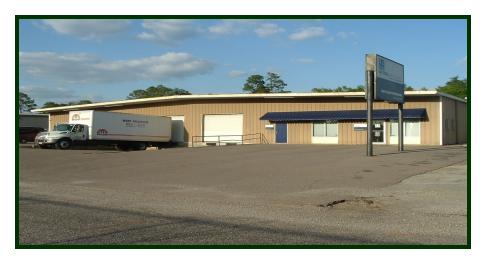

## FOR LEASE 7,200 S.F. OFFICE/WAREHOUSE WITH FENCED YARD

\$4,800.00/Mo.

3349-B Halls Mill Road Mobile, Alabama 36606

Approximately 7,200 square foot office/warehouse. Small Fenced Yard. One ground level overhead door. One dock high overhead door. Approx. 1,850 square feet of office space - 5,350 square feet of Warehouse space.