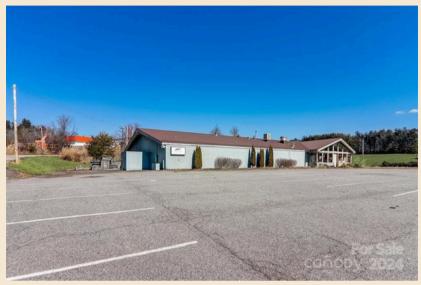

#### **EXECUTIVE SUMMARY**

299 & 339 J F ROBINSON LANE | MARS HILL

4.24 acres +/- located right at the on-ramp to I-26 at the Mars Hill exit within a 1 minute drive from Mars Hill College and twenty minutes from downtown Asheville. Great redevelopment possibilities with excellent interstate frontage and visibility. The original Western Steer Steakhouse building contains 8900 sf +/- and building can be repurposed as it has vaulted ceilings and exposed beams. There is another convenience store building that isn't given any additional value. Potential uses include multi-family, medical, retail, and light industrial. Topography is gentle with adequate parking for most uses. **SELLER ALSO OFFERING AS SHORT TERM** LEASE.