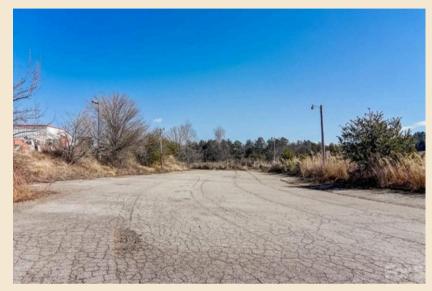

#### **EXECUTIVE SUMMARY**

299 & 339 J F ROBINSON LANE | MARS HILL

4.24 acres +/- located right at the on-ramp to I-26 at the Mars Hill exit within a 1 minute drive from Mars Hill College and twenty minutes from downtown Asheville. Great redevelopment possibilities with excellent interstate frontage and visibility. The original Western Steer Steakhouse building contains 8900 sf +/- and building can be repurposed as it has vaulted ceilings and exposed beams. There is another convenience store building that isn't given any additional value. Potential uses include multi-family, medical, retail, and light industrial. Topography is gentle with adequate parking for most uses. **SELLER ALSO OFFERING AS SHORT TERM** LEASE.