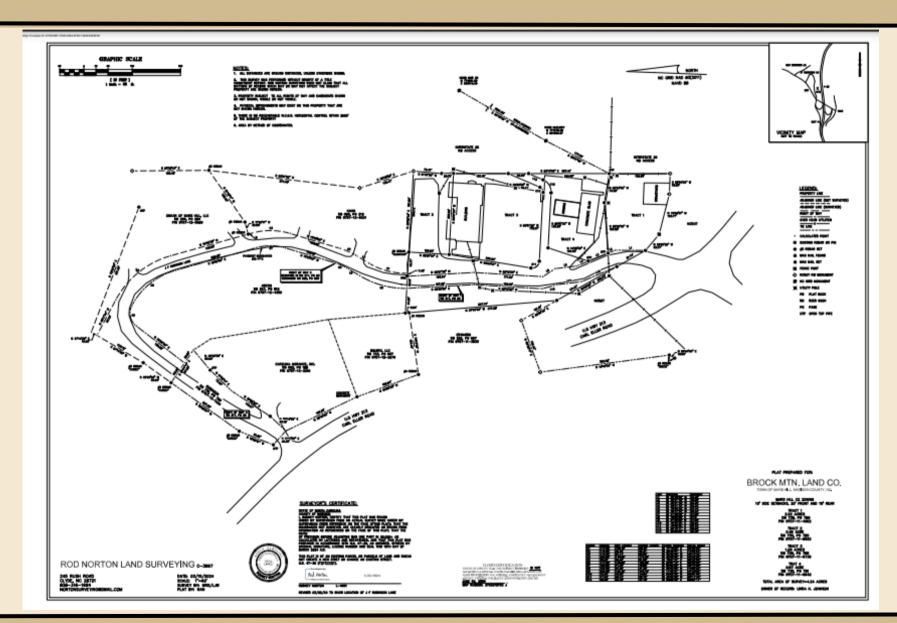

#### **EXECUTIVE SUMMARY**

299 & 339 J F ROBINSON LANE | MARS HILL

4.24 acres +/- located right at the on-ramp to I-26 at the Mars Hill exit within a 1 minute drive from Mars Hill College and twenty minutes from downtown Asheville. Great redevelopment possibilities with excellent interstate frontage and visibility. The original Western Steer Steakhouse building contains 8900 sf +/- and building can be repurposed as it has vaulted ceilings and exposed beams. There is another convenience store building that isn't given any additional value. Potential uses include multi-family, medical, retail, and light industrial. Topography is gentle with adequate parking for most uses. **SELLER ALSO OFFERING AS SHORT TERM** LEASE.