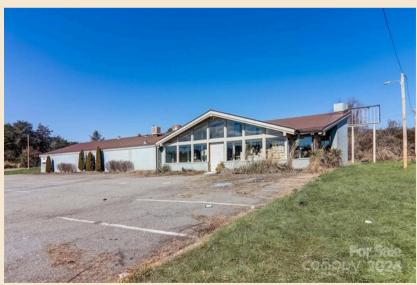

#### **EXECUTIVE SUMMARY**

299 & 339 J F ROBINSON LANE | MARS HILL

4.24 acres +/- located right at the on-ramp to I-26 at the Mars Hill exit within a 1 minute drive from Mars Hill College and twenty minutes from downtown Asheville. Great redevelopment possibilities with excellent interstate frontage and visibility. The original Western Steer Steakhouse building contains 8900 sf +/- and building can be repurposed as it has vaulted ceilings and exposed beams. There is another convenience store building that isn't given any additional value. Potential uses include multi-family, medical, retail, and light industrial. Topography is gentle with adequate parking for most uses. **SELLER ALSO OFFERING AS SHORT TERM** LEASE.