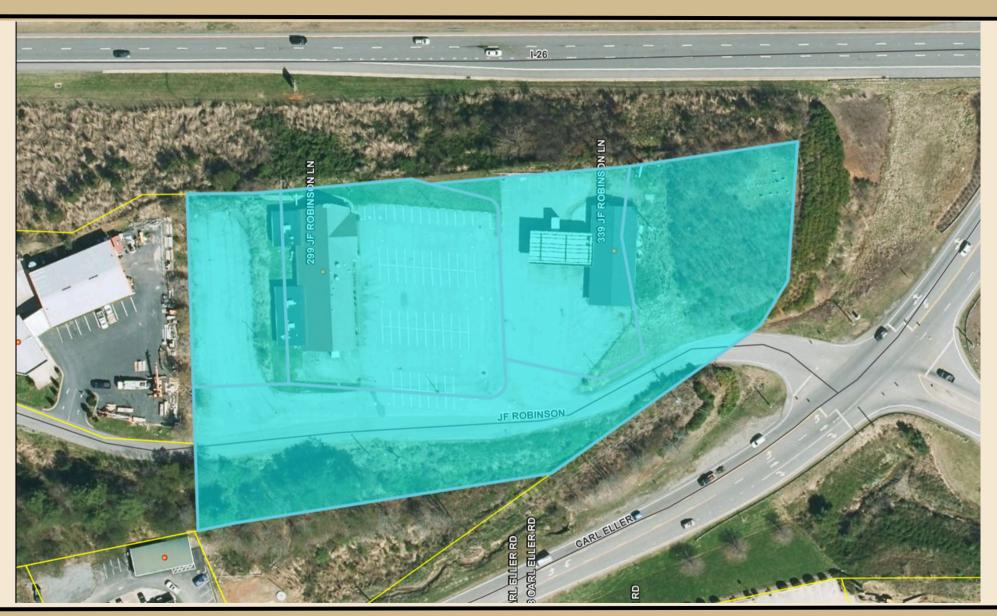

#### **EXECUTIVE SUMMARY**

299 & 339 J F ROBINSON LANE | MARS HILL

4.24 acres +/- located right at the on-ramp to I-26 at the Mars Hill exit within a 1 minute drive from Mars Hill College and twenty minutes from downtown Asheville. Great redevelopment possibilities with excellent interstate frontage and visibility. The original Western Steer Steakhouse building contains 8900 sf +/- and building can be repurposed as it has vaulted ceilings and exposed beams. There is another convenience store building that isn't given any additional value. Potential uses include multi-family, medical, retail, and light industrial. Topography is gentle with adequate parking for most uses. **SELLER ALSO OFFERING AS SHORT TERM** LEASE.

> MLS# 4156797 APPROX. ACRES: 4.24