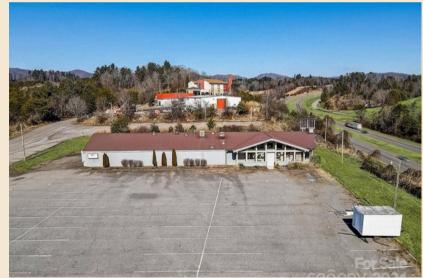

#### **EXECUTIVE SUMMARY**

299 & 339 J F ROBINSON LANE | MARS HILL

4.24 acres +/- located right at the on-ramp to I-26 at the Mars Hill exit within a 1 minute drive from Mars Hill College and twenty minutes from downtown Asheville. Great redevelopment possibilities with excellent interstate frontage and visibility. The original Western Steer Steakhouse building contains 8900 sf +/- and building can be repurposed as it has vaulted ceilings and exposed beams. There is another convenience store building that isn't given any additional value. Potential uses include multi-family, medical, retail, and light industrial. Topography is gentle with adequate parking for most uses. **SELLER ALSO OFFERING AS SHORT TERM** LEASE.