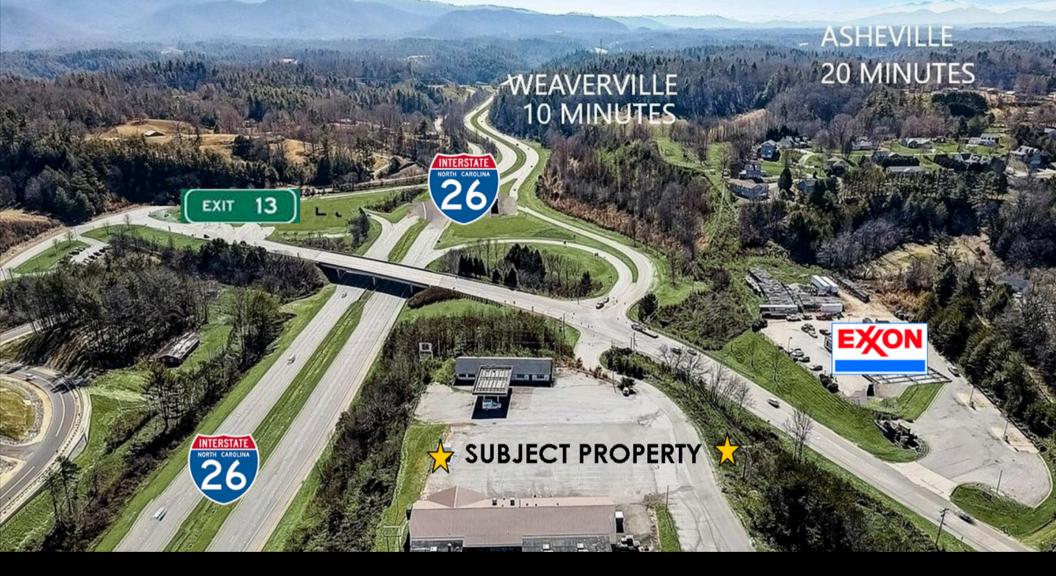

#### **EXECUTIVE SUMMARY**

299 & 339 J F ROBINSON LANE | MARS HILL

4.24 acres +/- located right at the on-ramp to I-26 at the Mars Hill exit within a 1 minute drive from Mars Hill College and twenty minutes from downtown Asheville. Great redevelopment possibilities with excellent interstate frontage and visibility. The original Western Steer Steakhouse building contains 8900 sf +/- and building can be repurposed as it has vaulted ceilings and exposed beams. There is another convenience store building that isn't given any additional value. Potential uses include multi-family, medical, retail, and light industrial. Topography is gentle with adequate parking for most uses. **SELLER ALSO OFFERING AS SHORT TERM** LEASE.