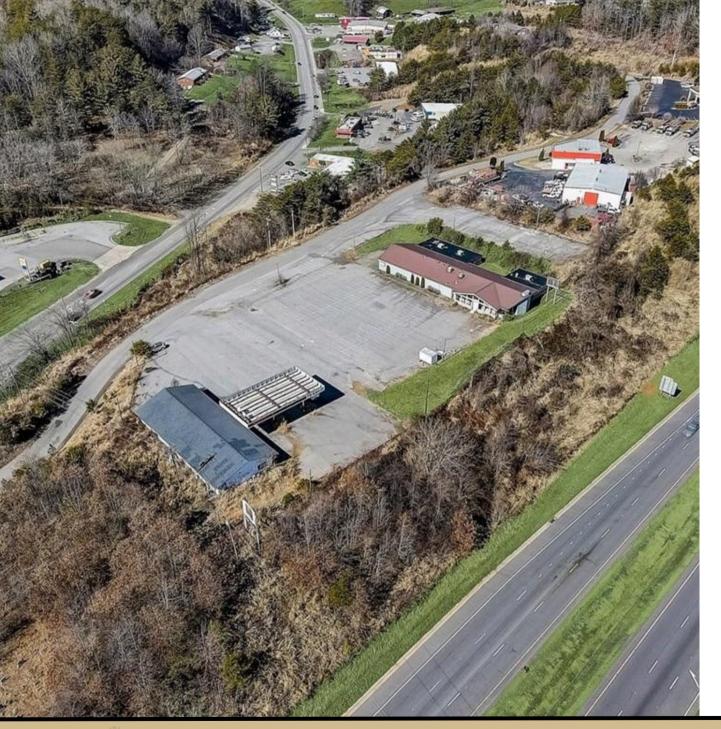

#### **EXECUTIVE SUMMARY**

299 & 339 J F ROBINSON LANE | MARS HILL

4.24 acres +/- located right at the on-ramp to I-26 at the Mars Hill exit within a 1 minute drive from Mars Hill College and twenty minutes from downtown Asheville. Great redevelopment possibilities with excellent interstate frontage and visibility. The original Western Steer Steakhouse building contains 8900 sf +/- and building can be repurposed as it has vaulted ceilings and exposed beams. There is another convenience store building that isn't given any additional value. Potential uses include multi-family, medical, retail, and light industrial. Topography is gentle with adequate parking for most uses. **SELLER ALSO OFFERING AS SHORT TERM** LEASE.