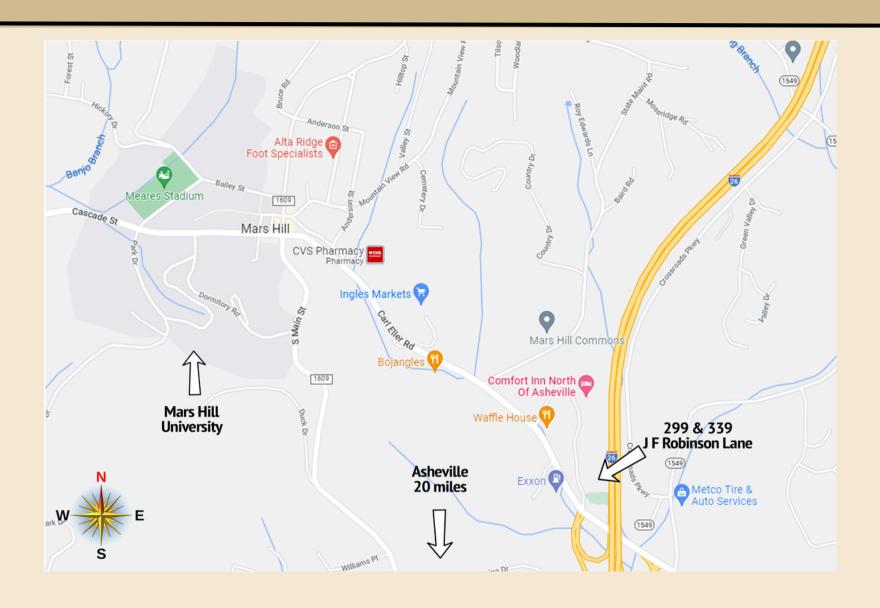

#### **EXECUTIVE SUMMARY**

299 & 339 J F ROBINSON LANE | MARS HILL

4.24 acres +/- located right at the on-ramp to I-26 at the Mars Hill exit within a 1 minute drive from Mars Hill College and twenty minutes from downtown Asheville. Great redevelopment possibilities with excellent interstate frontage and visibility. The original Western Steer Steakhouse building contains 8900 sf +/- and building can be repurposed as it has vaulted ceilings and exposed beams. There is another convenience store building that isn't given any additional value. Potential uses include multi-family, medical, retail, and light industrial. Topography is gentle with adequate parking for most uses. **SELLER ALSO OFFERING AS SHORT TERM** LEASE.