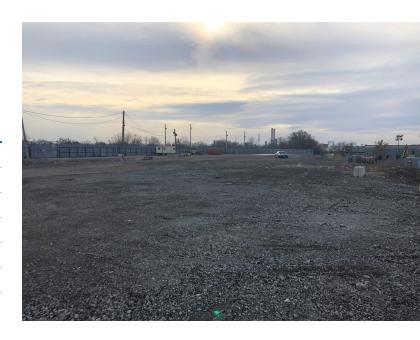

#### PROPERTY DESCRIPTION

Fenced site with a 6,000 SF concrete pad. The majority of the site is covered with a

crushed asphalt base.