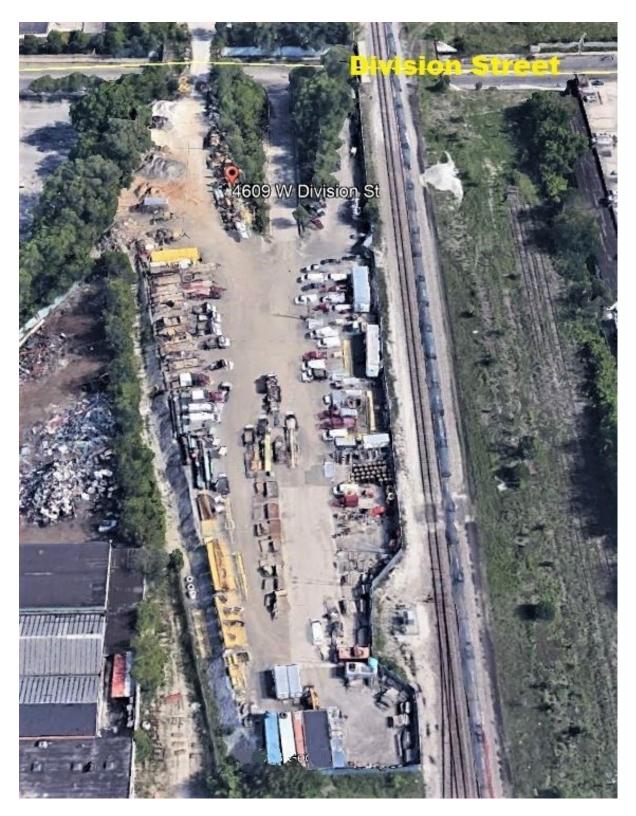

#### PROPERTY DESCRIPTION

Fenced site with a 6,000 SF concrete pad. The majority of the site is covered with a

crushed asphalt base.

#### **OFFERING SUMMARY**

| Sale Price:        | \$1,950,000                |
|--------------------|----------------------------|
| Lease Rate:        | \$12,000 per month (Gross) |
| Real Estate Taxes: | \$32,733                   |
| Lot Size:          | Approximately 150,000 SF   |
| Zoning:            | PMD 9                      |
| Power:             | Electricity is available   |