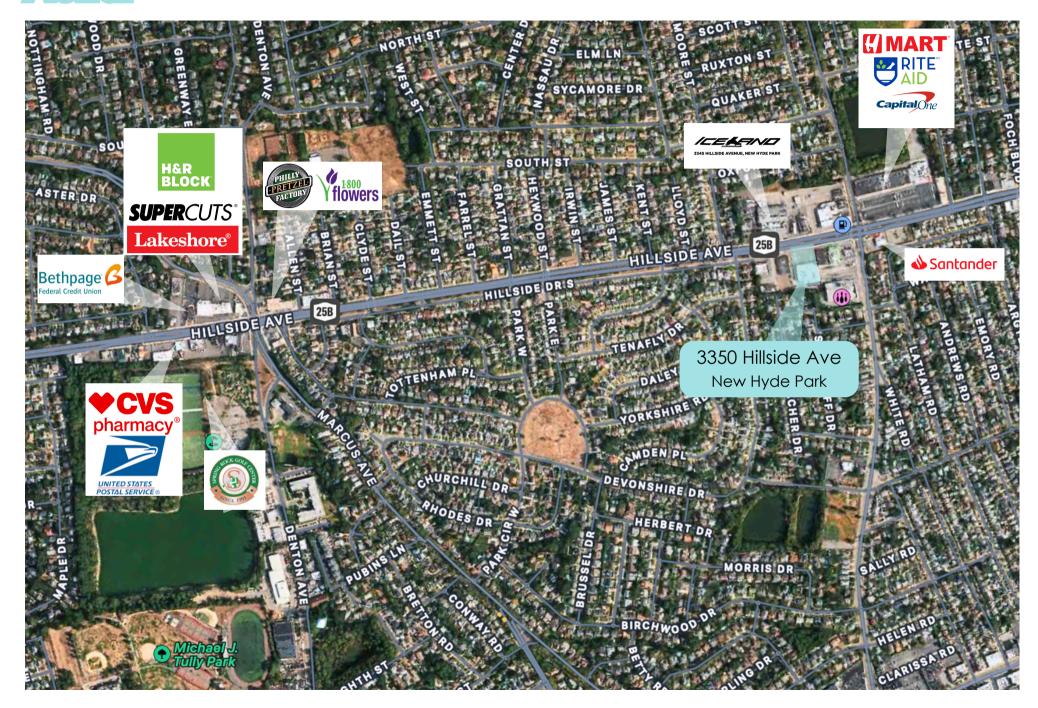

## **Property Snapshot**



+/- 20,000 SF Entertaining Subdivisions



Asking Rent: Upon Request



Ceiling Height: 14' to the deck



60+ Parking Stalls



South Side of Hillside Ave Just West of Herricks Rd



Prior Use: Supermarket



### **Aerial**





# Survey



## **Demographics**

#### 1 MILE RADIUS

POPULATION: 25,161

**HOUSEHOLDS: 8,393** 

**AVERAGE HOUSEHOLD INCOME: \$155,538** 

MEDIAN HOUSEHOLD INCOME: \$122,969

#### **3 MILE RADIUS**

**POPULATION: 164,729** 

**HOUSEHOLDS: 57,816** 

**AVERAGE HOUSEHOLD INCOME: \$167,815** 

MEDIAN HOUSEHOLD INCOME: \$123,048

#### **5 MILE RADIUS**

**POPULATION: 515,052** 

**HOUSEHOLDS: 170,588** 

**AVERAGE HOUSEHOLD INCOME: \$146,729** 

MEDIAN HOUSEHOLD INCOME: \$106,947



# **SPACE NOTES**

| - |  |  |
|---|--|--|
|   |  |  |
|   |  |  |
|   |  |  |
|   |  |  |
|   |  |  |
|   |  |  |
|   |  |  |
|   |  |  |
|   |  |  |
|   |  |  |
|   |  |  |





### **MARISSA COSENTINO**

Real Estate Broker

SCOUT REALTY GROUP LLC

### MARISSACOSENTINO@OUTLOOK.COM

631.466.2693

# SCOUTREALTY