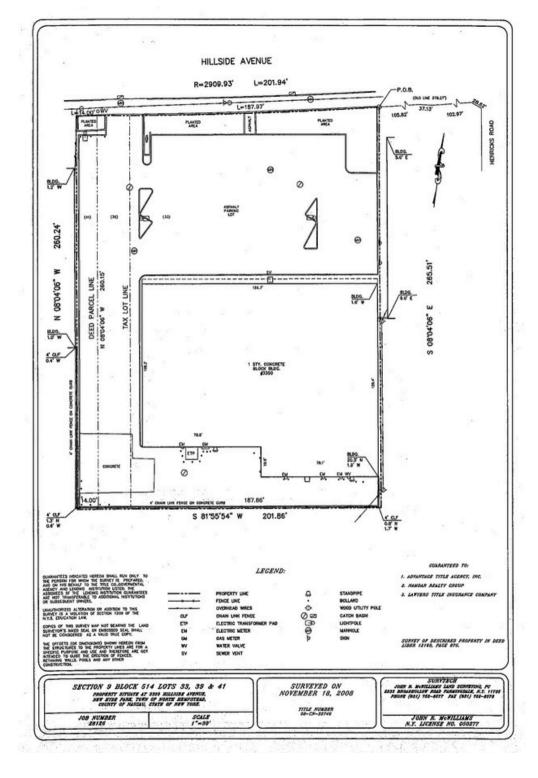

## **Property Snapshot**



+/- 20,000 SF Entertaining Subdivisions



Asking Rent: Upon Request



Ceiling Height: 14' to the deck



60+ Parking Stalls



South Side of Hillside Ave Just West of Herricks Rd



Prior Use: Supermarket



### **Aerial**





# Survey



## **Demographics**

#### 1 MILE RADIUS

POPULATION: 25,161

**HOUSEHOLDS: 8,393** 

**AVERAGE HOUSEHOLD INCOME: \$155,538** 

MEDIAN HOUSEHOLD INCOME: \$122,969

#### **3 MILE RADIUS**

**POPULATION: 164,729** 

**HOUSEHOLDS: 57,816** 

**AVERAGE HOUSEHOLD INCOME: \$167,815** 

MEDIAN HOUSEHOLD INCOME: \$123,048

#### **5 MILE RADIUS**

**POPULATION: 515,052** 

**HOUSEHOLDS: 170,588** 

**AVERAGE HOUSEHOLD INCOME: \$146,729** 

MEDIAN HOUSEHOLD INCOME: \$106,947



# **SPACE NOTES**

| - |  |  |
|---|--|--|
|   |  |  |
|   |  |  |
|   |  |  |
|   |  |  |
|   |  |  |
|   |  |  |
|   |  |  |
|   |  |  |
|   |  |  |
|   |  |  |
|   |  |  |





### **MARISSA COSENTINO**

Real Estate Broker

SCOUT REALTY GROUP LLC

### MARISSACOSENTINO@OUTLOOK.COM

631.466.2693

# SCOUTREALTYGRP.COM



Sco