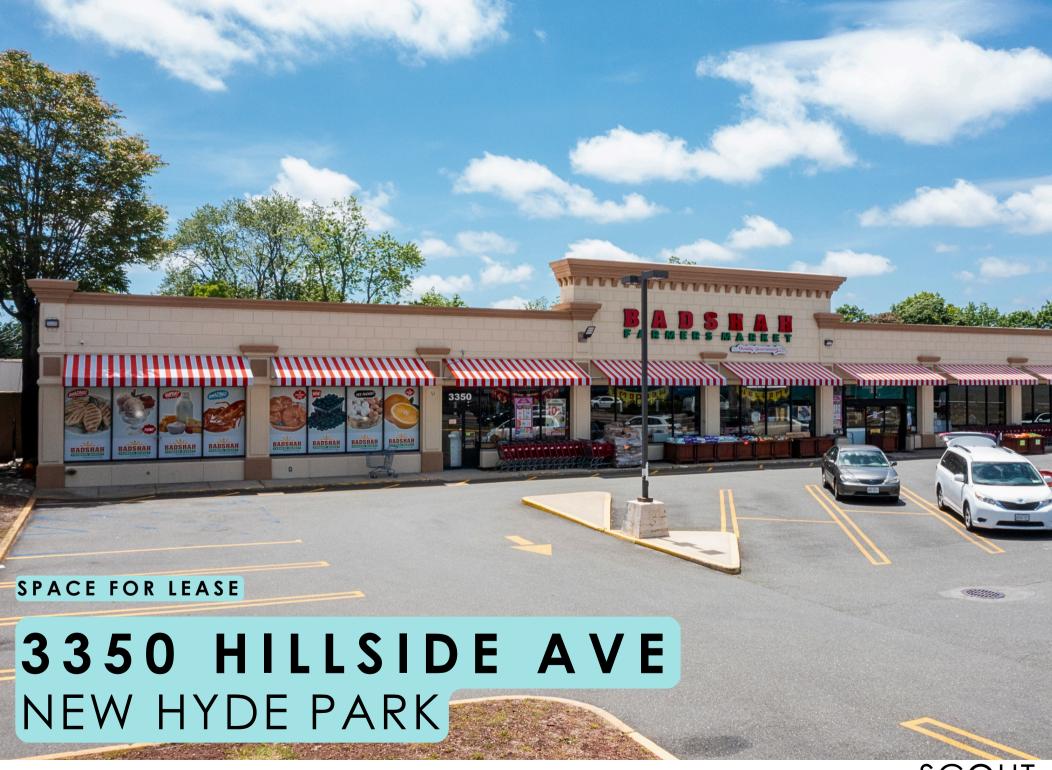

## **Property Snapshot**

+/- 20,000 SF Entertaining Subdivisions

Asking Rent: Upon Request

Ceiling Height: 14' to the deck

60+ Parking Stalls

South Side of Hillside Ave Just West of Herricks Rd

Prior Use: Supermarket