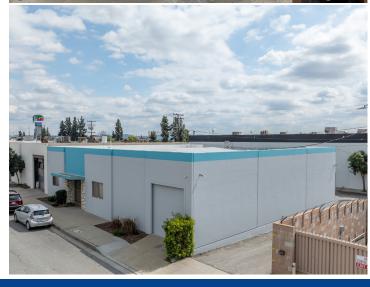

|
| Available SF              | 4,900 SF                                     |
| Lot Size:                 | 9,503 SF / 0.22 AC                           |
| Office SF                 | ±1,620 SF                                    |
| Clear Height              | 12'                                          |
| Parking                   | 4 Spaces                                     |
| Power                     | 600 Amps, 120-240V, 3 Phase,<br>4 Wire Power |
| Location                  | Convenient Access to 210 and 605 freeways    |
| Construction Type         | Concrete Tilt-Up                             |
|                           |                                              |

# 528 East Fig Avenue, Monrovia

## Site Plan









# 528 East Fig Avenue, Monrovia

## Photos















# 528 East Fig Avenue, Monrovia



## Location Map



## Key Distances



**Downtown Los Angeles** 

23 Miles



**Old Town Monrovia** 

1.5 Miles



605 Interchange

1.5 Miles



Monrovia Station (Gold Line)

1.0 Miles

#### **Shadd Walker, SIOR**

Senior Executive Vice President Lic. 01253297 +1 213 532 3242 shadd.walker@colliers.com

#### Alex Blecksmith, CCIM

Associate Vice President Lic. 01518130 +1 323 278 3132 alex.blecksmith@colliers.com