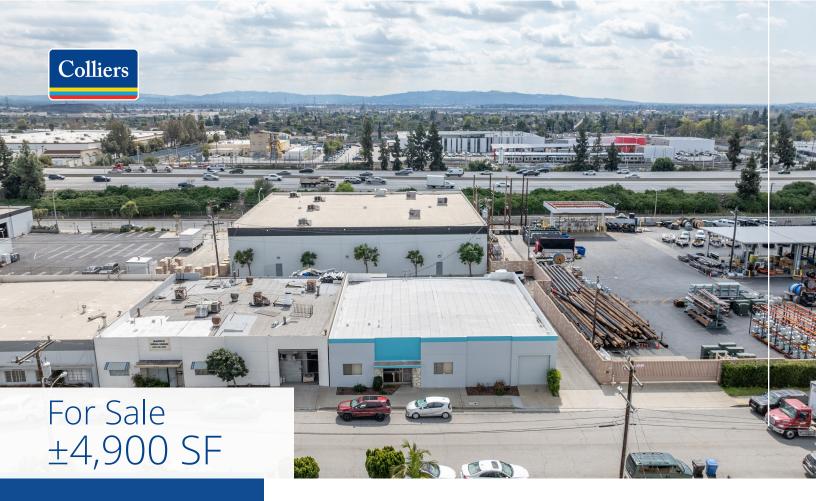

# 528 East Fig Avenue Monrovia, CA

## **Property Features**

| Loading Doors             | 2-DH / 1-GL (via ramp)                       |
|---------------------------|----------------------------------------------|
| Sprinklers                | No                                           |
| Zoning / Property<br>Type | MOM*                                         |
| Available SF              | 4,900 SF                                     |
| Lot Size:                 | 9,503 SF / 0.22 AC                           |
| Office SF                 | ±1,620 SF                                    |
| Clear Height              | 12'                                          |
| Parking                   | 4 Spaces                                     |
| Power                     | 600 Amps, 120-240V, 3 Phase,<br>4 Wire Power |
| Location                  | Convenient Access to 210 and 605 freeways    |
| Construction Type         | Concrete Tilt-Up                             |
|                           |                                              |