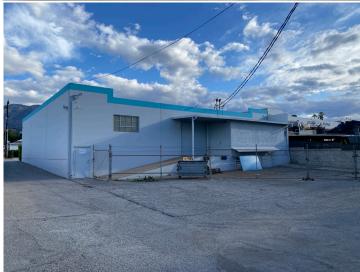

Available SF              | 4,900 SF                                     |
| Lot Size:                 | 9,503 SF / 0.22 AC                           |
| Office SF                 | ±1,620 SF                                    |
| Clear Height              | 12'                                          |
| Parking                   | 4 Spaces                                     |
| Power                     | 600 Amps, 120-240V, 3 Phase,<br>4 Wire Power |
| Location                  | Convenient Access to 210 and 605 freeways    |
| Construction Type         | Concrete Tilt-Up                             |
|                           |                                              |

# 528 East Fig Avenue, Monrovia

## Site Plan









# 528 East Fig Avenue, Monrovia

## Photos















# 528 East Fig Avenue, Monrovia



## Location Map



## Key Distances



**Downtown Los Angeles** 

23 Miles



**Old Town Monrovia** 

1.5 Miles



605 Interchange

1.5 Miles



Monrovia Station (Gold Line)

1.0 Miles

#### **Shadd Walker, SIOR**

Senior Executive Vice President Lic. 01253297 +1 213 532 3242 shadd.walker@colliers.com

#### Alex Blecksmith, CCIM

Associate Vice President Lic. 01518130 +1 323 278 3132 alex.blecksmith@colliers.com