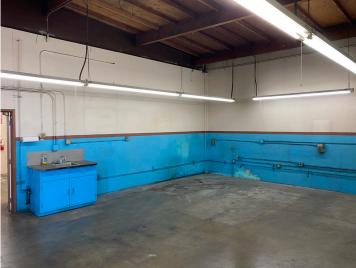

| Available SF              | 4,900 SF                                     |
| Lot Size:                 | 9,503 SF / 0.22 AC                           |
| Office SF                 | ±1,620 SF                                    |
| Clear Height              | 12'                                          |
| Parking                   | 4 Spaces                                     |
| Power                     | 600 Amps, 120-240V, 3 Phase,<br>4 Wire Power |
| Location                  | Convenient Access to 210 and 605 freeways    |
| Construction Type         | Concrete Tilt-Up                             |
|                           |                                              |

# 528 East Fig Avenue, Monrovia

## Site Plan









# 528 East Fig Avenue, Monrovia

## Photos















# 528 East Fig Avenue, Monrovia



## Location Map



## Key Distances



**Downtown Los Angeles** 

23 Miles



**Old Town Monrovia** 

1.5 Miles



605 Interchange

1.5 Miles



Monrovia Station (Gold Line)

1.0 Miles

#### **Shadd Walker, SIOR**

Senior Executive Vice President Lic. 01253297 +1 213 532 3242 shadd.walker@colliers.com

#### Alex Blecksmith, CCIM

Associate Vice President Lic. 01518130 +1 323 278 3132 alex.blecksmith@colliers.com