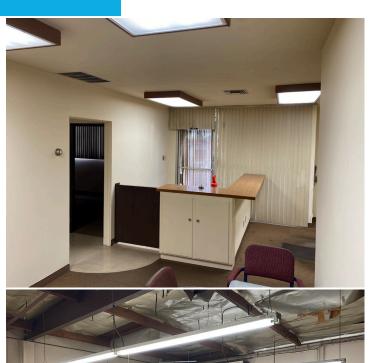

|
| Available SF              | 4,900 SF                                     |
| Lot Size:                 | 9,503 SF / 0.22 AC                           |
| Office SF                 | ±1,620 SF                                    |
| Clear Height              | 12'                                          |
| Parking                   | 4 Spaces                                     |
| Power                     | 600 Amps, 120-240V, 3 Phase,<br>4 Wire Power |
| Location                  | Convenient Access to 210 and 605 freeways    |
| Construction Type         | Concrete Tilt-Up                             |
|                           |                                              |

# 528 East Fig Avenue, Monrovia

## Site Plan









# 528 East Fig Avenue, Monrovia

## Photos















# 528 East Fig Avenue, Monrovia



## Location Map



## Key Distances



**Downtown Los Angeles** 

23 Miles



**Old Town Monrovia** 

1.5 Miles



605 Interchange

1.5 Miles



Monrovia Station (Gold Line)

1.0 Miles

#### **Shadd Walker, SIOR**

Senior Executive Vice President Lic. 01253297 +1 213 532 3242 shadd.walker@colliers.com

#### Alex Blecksmith, CCIM

Associate Vice President Lic. 01518130 +1 323 278 3132 alex.blecksmith@colliers.com