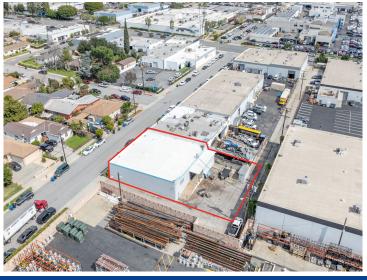

vailable SF              | 4,900 SF                                     |
| Lot Size:                 | 9,503 SF / 0.22 AC                           |
| Office SF                 | ±1,620 SF                                    |
| Clear Height              | 12'                                          |
| Parking                   | 4 Spaces                                     |
| Power                     | 600 Amps, 120-240V, 3 Phase,<br>4 Wire Power |
| Location                  | Convenient Access to 210 and 605 freeways    |
| Construction Type         | Concrete Tilt-Up                             |
|                           |                                              |

# 528 East Fig Avenue, Monrovia

## Site Plan









# 528 East Fig Avenue, Monrovia

## Photos















# 528 East Fig Avenue, Monrovia



## Location Map



## Key Distances



**Downtown Los Angeles** 

23 Miles



**Old Town Monrovia** 

1.5 Miles



605 Interchange

1.5 Miles



Monrovia Station (Gold Line)

1.0 Miles

#### **Shadd Walker, SIOR**

Senior Executive Vice President Lic. 01253297 +1 213 532 3242 shadd.walker@colliers.com

#### Alex Blecksmith, CCIM

Associate Vice President Lic. 01518130 +1 323 278 3132 alex.blecksmith@colliers.com