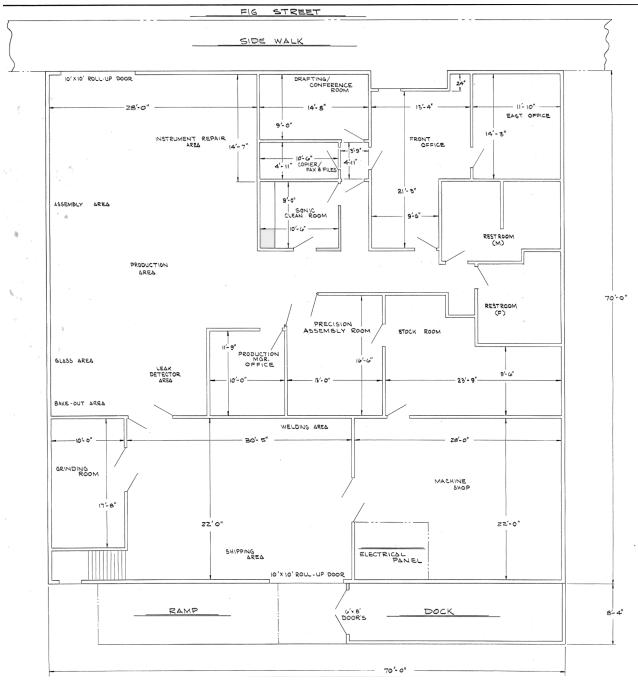

y<br>Type | MOM*                                         |
| Available SF              | 4,900 SF                                     |
| Lot Size:                 | 9,503 SF / 0.22 AC                           |
| Office SF                 | ±1,620 SF                                    |
| Clear Height              | 12'                                          |
| Parking                   | 4 Spaces                                     |
| Power                     | 600 Amps, 120-240V, 3 Phase,<br>4 Wire Power |
| Location                  | Convenient Access to 210 and 605 freeways    |
| Construction Type         | Concrete Tilt-Up                             |
|                           |                                              |

# 528 East Fig Avenue, Monrovia

## Site Plan









# 528 East Fig Avenue, Monrovia

## Photos















# 528 East Fig Avenue, Monrovia



## Location Map



## Key Distances



**Downtown Los Angeles** 

23 Miles



**Old Town Monrovia** 

1.5 Miles



605 Interchange

1.5 Miles



Monrovia Station (Gold Line)

1.0 Miles

#### **Shadd Walker, SIOR**

Senior Executive Vice President Lic. 01253297 +1 213 532 3242 shadd.walker@colliers.com

#### Alex Blecksmith, CCIM

Associate Vice President Lic. 01518130 +1 323 278 3132 alex.blecksmith@colliers.com