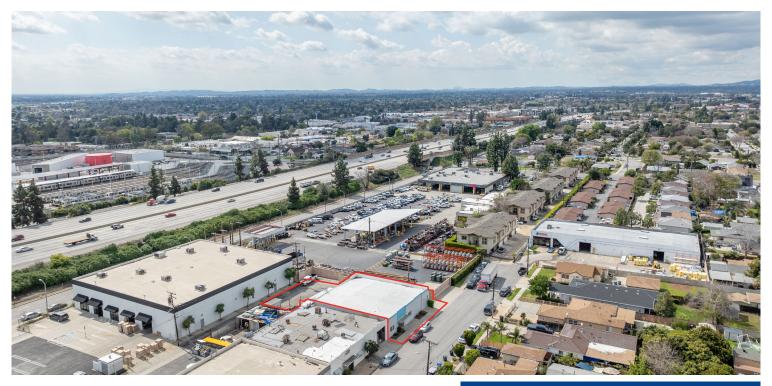

|
| Lot Size:                 | 9,503 SF / 0.22 AC                           |
| Office SF                 | ±1,620 SF                                    |
| Clear Height              | 12'                                          |
| Parking                   | 4 Spaces                                     |
| Power                     | 600 Amps, 120-240V, 3 Phase,<br>4 Wire Power |
| Location                  | Convenient Access to 210 and 605 freeways    |
| Construction Type         | Concrete Tilt-Up                             |
|                           |                                              |

# 528 East Fig Avenue, Monrovia

## Site Plan









# 528 East Fig Avenue, Monrovia

## Photos















# 528 East Fig Avenue, Monrovia



## Location Map



## Key Distances



**Downtown Los Angeles** 

23 Miles



**Old Town Monrovia** 

1.5 Miles



605 Interchange

1.5 Miles



Monrovia Station (Gold Line)

1.0 Miles

#### **Shadd Walker, SIOR**

Senior Executive Vice President Lic. 01253297 +1 213 532 3242 shadd.walker@colliers.com

#### Alex Blecksmith, CCIM

Associate Vice President Lic. 01518130 +1 323 278 3132 alex.blecksmith@colliers.com