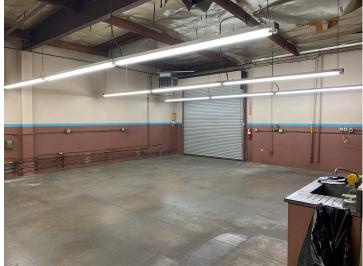

|
| Available SF              | 4,900 SF                                     |
| Lot Size:                 | 9,503 SF / 0.22 AC                           |
| Office SF                 | ±1,620 SF                                    |
| Clear Height              | 12'                                          |
| Parking                   | 4 Spaces                                     |
| Power                     | 600 Amps, 120-240V, 3 Phase,<br>4 Wire Power |
| Location                  | Convenient Access to 210 and 605 freeways    |
| Construction Type         | Concrete Tilt-Up                             |
|                           |                                              |

# 528 East Fig Avenue, Monrovia

## Site Plan









# 528 East Fig Avenue, Monrovia

## Photos















# 528 East Fig Avenue, Monrovia



## Location Map



## Key Distances



**Downtown Los Angeles** 

23 Miles



**Old Town Monrovia** 

1.5 Miles



605 Interchange

1.5 Miles



Monrovia Station (Gold Line)

1.0 Miles

#### **Shadd Walker, SIOR**

Senior Executive Vice President Lic. 01253297 +1 213 532 3242 shadd.walker@colliers.com

#### Alex Blecksmith, CCIM

Associate Vice President Lic. 01518130 +1 323 278 3132 alex.blecksmith@colliers.com