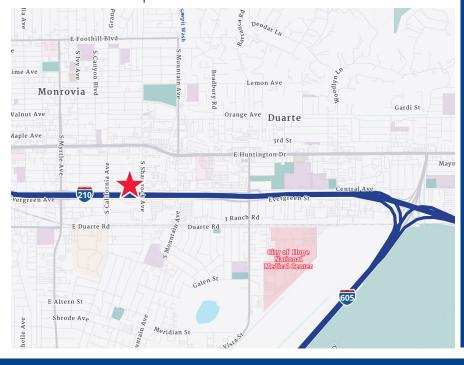

# 528 East Fig Avenue, Monrovia

## Location Map

## Key Distances

**Downtown Los Angeles** 

23 Miles

**Old Town Monrovia** 

1.5 Miles

605 Interchange

1.5 Miles

Monrovia Station (Gold Line)

1.0 Miles