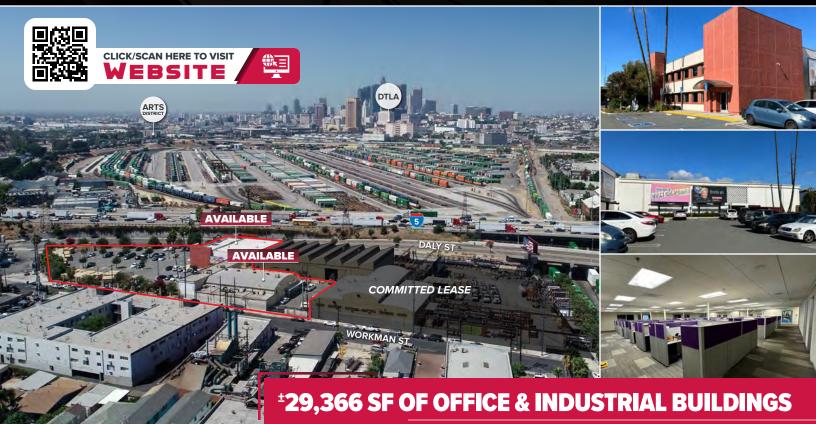

### **PROPERTY HIGHLIGHTS**

- ±29,366 SF of Office & Industrial Buildings with Ample Parking Spaces - Can Be Leased Together or Individually
- Rare Opportunity to Occupy a One of a Kind Property
- 81 Car Parking
- Excellent Golden State (5) Freeway Visibility & Frontage
- Located Seconds from LAC & USC Medical Center
- Only Minutes to Glendale/Burbank
- Well Developed Offices Can be Delivered Furnished
- M2-1 Zoning

LEE & ASSOCIATES

• AKA: 1721 & 1753 Workman St (APNs: 5210-006-004,9,12 & 14)