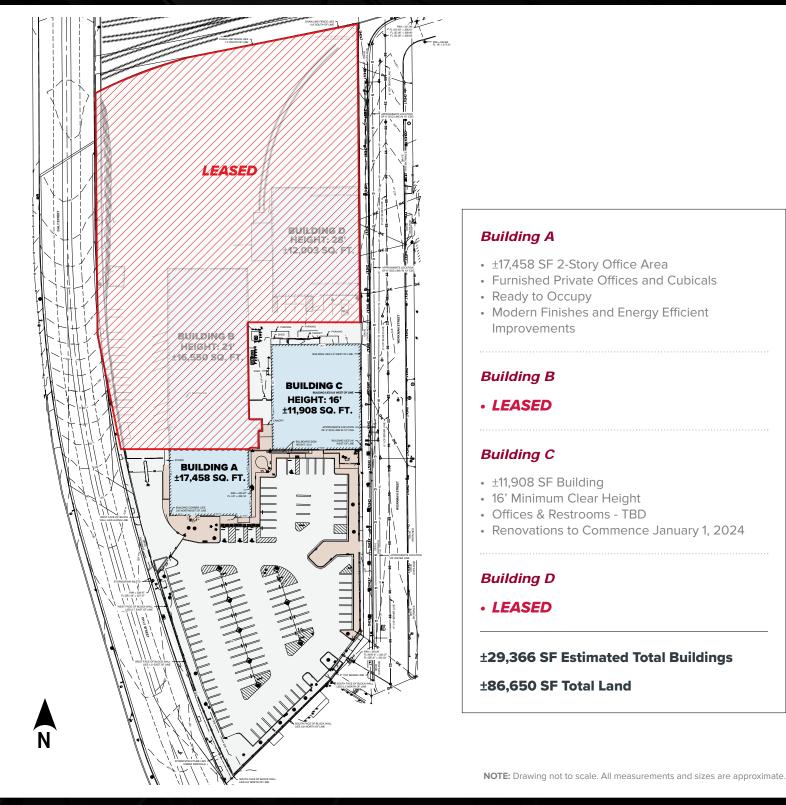

#### **CAN BE LEASED TOGETHER OR INDIVIDUALLY**

### **PROPERTY HIGHLIGHTS**

- ±29,366 SF of Office & Industrial Buildings with Ample Parking Spaces - Can Be Leased Together or Individually
- Rare Opportunity to Occupy a One of a Kind Property
- 81 Car Parking
- Excellent Golden State (5) Freeway Visibility & Frontage
- Located Seconds from LAC & USC Medical Center
- Only Minutes to Glendale/Burbank
- Well Developed Offices Can be Delivered Furnished
- M2-1 Zoning