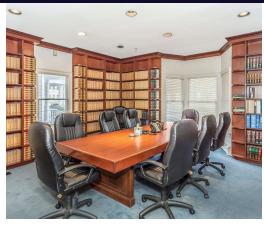

### **Property Overview**

Calling all investors and 1031 Exchange buyers! Great Income Producing 9% Cap Rate Investment Opportunity with Financially Strong NNN Tenant in Place with new 10 year lease! +/- 26,235 SF Elevator Office Building for Sale with 50 year old company with long term lease! This property is located in the heart of Historic Downtown Riverhead, NY across from Town Hall, 1/2 a block from Suffolk County Supreme Court and just one block from Main Street! This is a one of a kind opportunity, there are not many office buildings in this style of architecture and size. Contact us for more information!

#### **Property Highlights**

- Great 9% Cap Investment Opportunity with Strong Tenant with 10 Year Lease!
- · Building and Grounds are Well Maintained
- · Located in the Heart of Downtown Riverhead

For More Information: