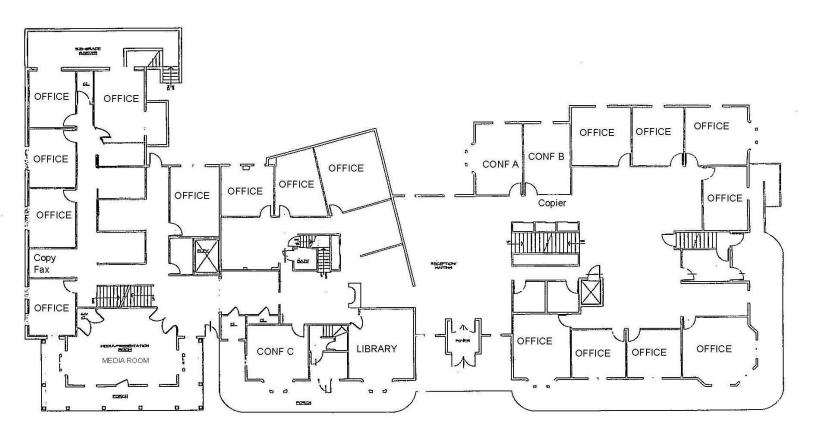

## 33 W 2nd Street Riverhead, NY 11901

IST FLOOR

1st Floor - Floor Plan

For More Information: