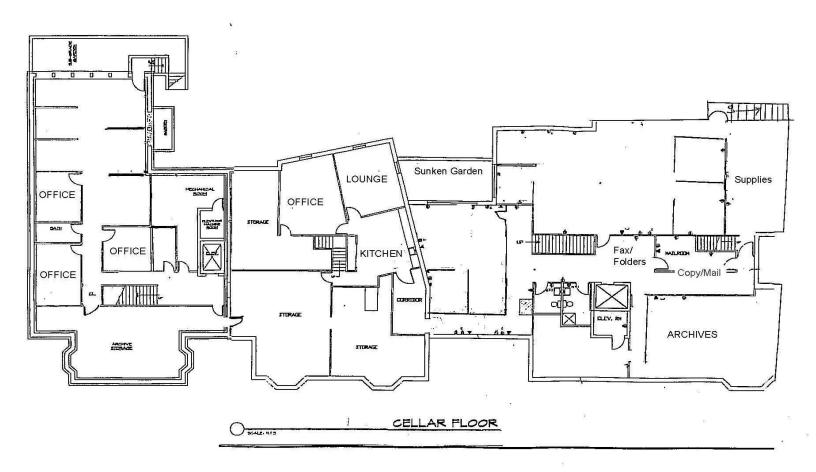

### 33 W 2nd Street Riverhead, NY 11901

Cellar Floor - Floor Plan

For More Information: