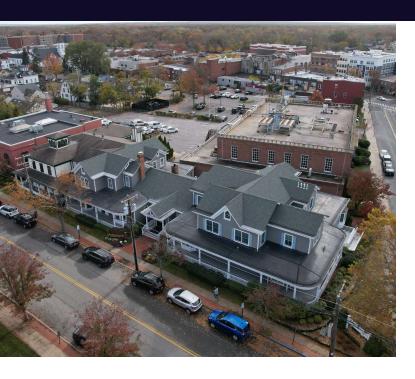

### **Property Overview**

Calling all investors and 1031 Exchange buyers! Great Income Producing 9% Cap Rate Investment Opportunity with Financially Strong NNN Tenant in Place with new 10 year lease! +/- 26,235 SF Elevator Office Building for Sale with 50 year old company with long term lease! This property is located in the heart of Historic Downtown Riverhead, NY across from Town Hall, 1/2 a block from Suffolk County Supreme Court and just one block from Main Street! This is a one of a kind opportunity, there are not many office buildings in this style of architecture and size. Contact us for more information!