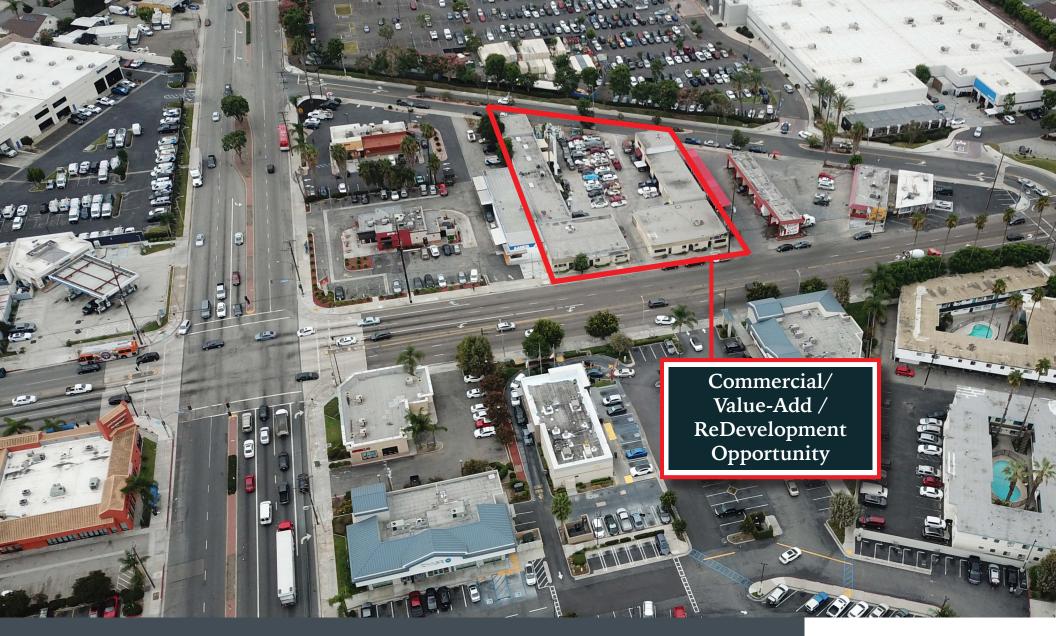

# COMMERCIAL / VALUE-ADD REDEVELOPMENT OPPORTUNITY

8856 Rosecrans Ave., Downey, CA 90242

### **INVESTMENT HIGHLIGHTS**

- Value-add / redevelopment opportunity The current site allows for a multitude of uses including: utilizing the existing business/industrial park as an owner/user, value-add opportunity through renovations and bringing rents up to market, and/or full redevelopment into commercial retail QSR/ fast food use, etc.
- The Subject Property features well below market rents The current rents at the property average \$0.70 PSF MG Market rents are approximately 400% higher (\$2.00 PSF NNN), allowing for significant upside for the new Owner
  - Ideally located at busy intersection of Rosecrans Avenue and Lakewood Boulevard with over 56,613 vehicles passing by daily
- **Top retail intersection surrounded by other national retailers** including Walmart, El Super, Food 4 Less, Walgreens, Chase Bank, McDonald's, Wendy's, El Pollo Loco, Carl's Jr., Taco Bell, etc.
- Dense / Infill Los Angeles (Downey) Location There are approx. 800,000 residents living within a 5-mile radius of the property, making this a highly desirable location for most national retailers/tenants

#### PROPERTY SPECIFICATIONS

Address: 8856 Rosecrans Avenue, Downey, CA

Building Size: 21,032 SF

**Land Area:** 0.89 Acres (38,716 SF)

Year Built: 1976

**APN:** 6268-001-014

**Traffic Counts:** Rosecrans Avenue: 25,303 VPD