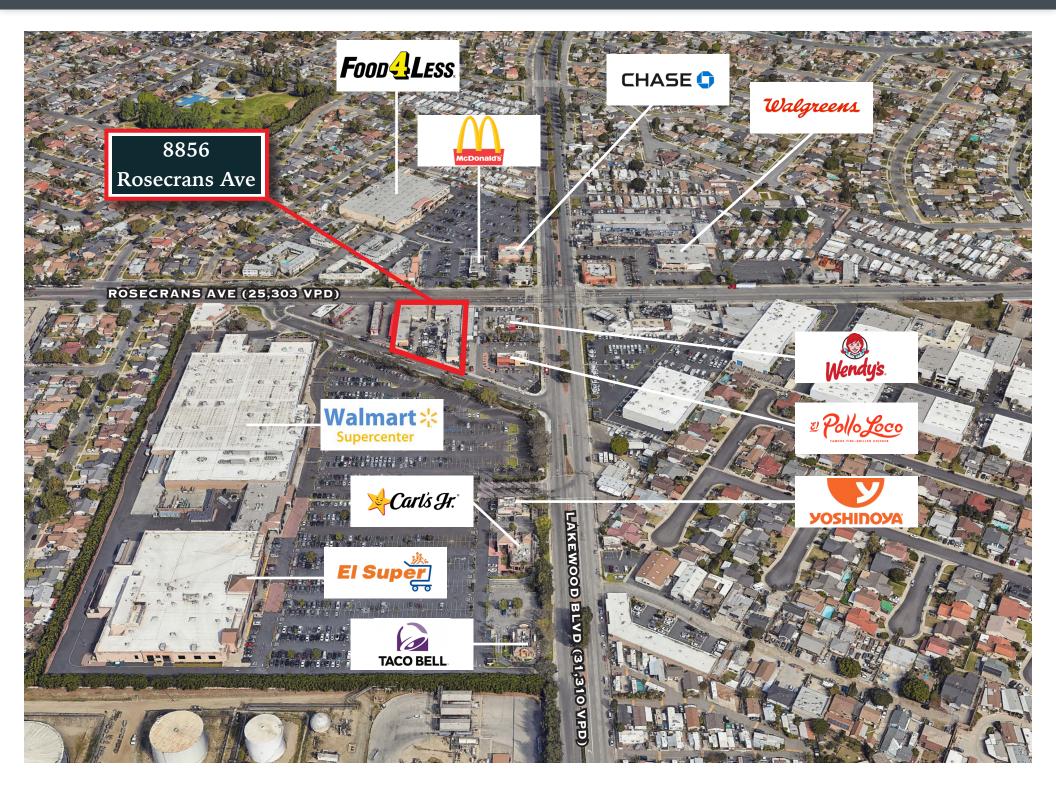

# COMMERCIAL / VALUE-ADD REDEVELOPMENT OPPORTUNITY

8856 Rosecrans Ave., Downey, CA 90242

### **INVESTMENT HIGHLIGHTS**

- Value-add / redevelopment opportunity The current site allows for a multitude of uses including: utilizing the existing business/industrial park as an owner/user, value-add opportunity through renovations and bringing rents up to market, and/or full redevelopment into commercial retail QSR/ fast food use, etc.
- The Subject Property features well below market rents The current rents at the property average \$0.70 PSF MG Market rents are approximately 400% higher (\$2.00 PSF NNN), allowing for significant upside for the new Owner
  - Ideally located at busy intersection of Rosecrans Avenue and Lakewood Boulevard with over 56,613 vehicles passing by daily
- **Top retail intersection surrounded by other national retailers** including Walmart, El Super, Food 4 Less, Walgreens, Chase Bank, McDonald's, Wendy's, El Pollo Loco, Carl's Jr., Taco Bell, etc.
- Dense / Infill Los Angeles (Downey) Location There are approx. 800,000 residents living within a 5-mile radius of the property, making this a highly desirable location for most national retailers/tenants

#### PROPERTY SPECIFICATIONS

Address: 8856 Rosecrans Avenue, Downey, CA

Building Size: 21,032 SF

**Land Area:** 0.89 Acres (38,716 SF)

Year Built: 1976

**APN:** 6268-001-014

**Traffic Counts:** Rosecrans Avenue: 25,303 VPD

Lakewood Boulevard: 31,310 VPD

Total Intersection: 56,613 VPD