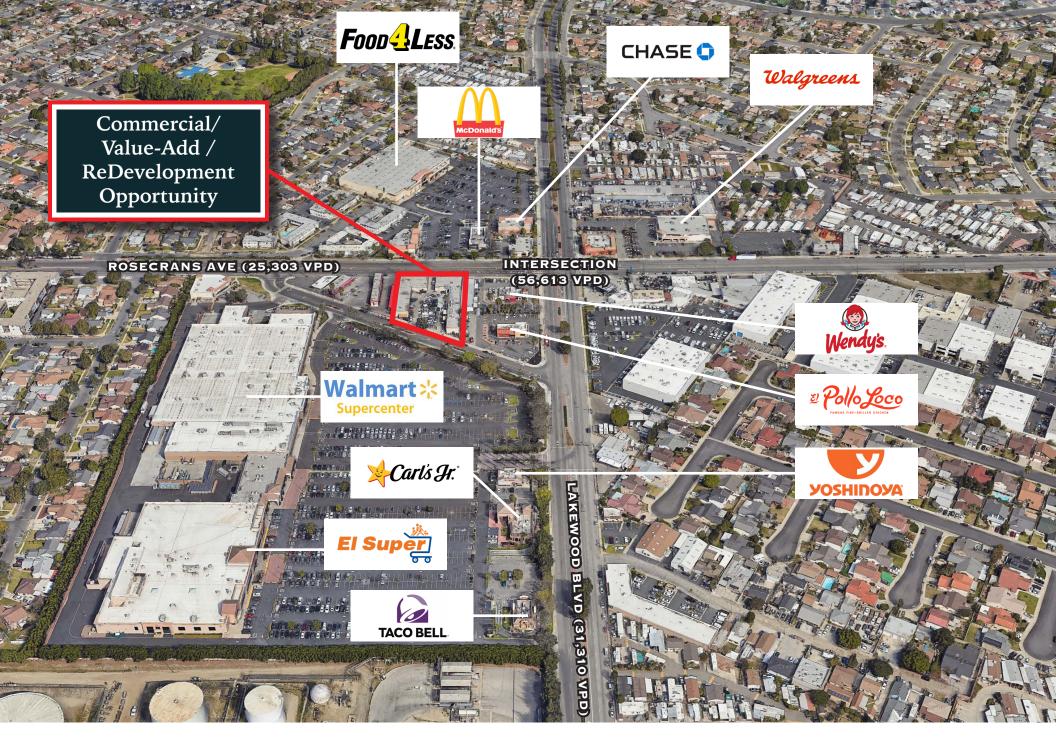

### **INVESTMENT HIGHLIGHTS**

- Value-add / redevelopment opportunity The current site allows for a multitude of uses including: utilizing the existing business/industrial park as an owner/user, value-add opportunity through renovations and bringing rents up to market, and/or full redevelopment into commercial retail QSR/ fast food use, etc.
- The Subject Property features well below market rents The current rents at the property average \$0.70 PSF MG Market rents are approximately 400% higher (\$2.00 PSF NNN), allowing for significant upside for the new Owner
  - Ideally located at busy intersection of Rosecrans Avenue and Lakewood Boulevard with over 56,613 vehicles passing by daily
- **Top retail intersection surrounded by other national retailers** including Walmart, El Super, Food 4 Less, Walgreens, Chase Bank, McDonald's, Wendy's, El Pollo Loco, Carl's Jr., Taco Bell, etc.
- Dense / Infill Los Angeles (Downey) Location There are approx. 800,000 residents living within a 5-mile radius of the property, making this a highly desirable location for most national retailers/tenants

#### PROPERTY SPECIFICATIONS

Address: 8856 Rosecrans Avenue, Downey, CA

Building Size: 21,032 SF

**Land Area:** 0.89 Acres (38,716 SF)

Year Built: 1976

**APN:** 6268-001-014

**Traffic Counts:** Rosecrans Avenue: 25,303 VPD

Lakewood Boulevard: 31,310 VPD

Total Intersection: 56,613 VPD