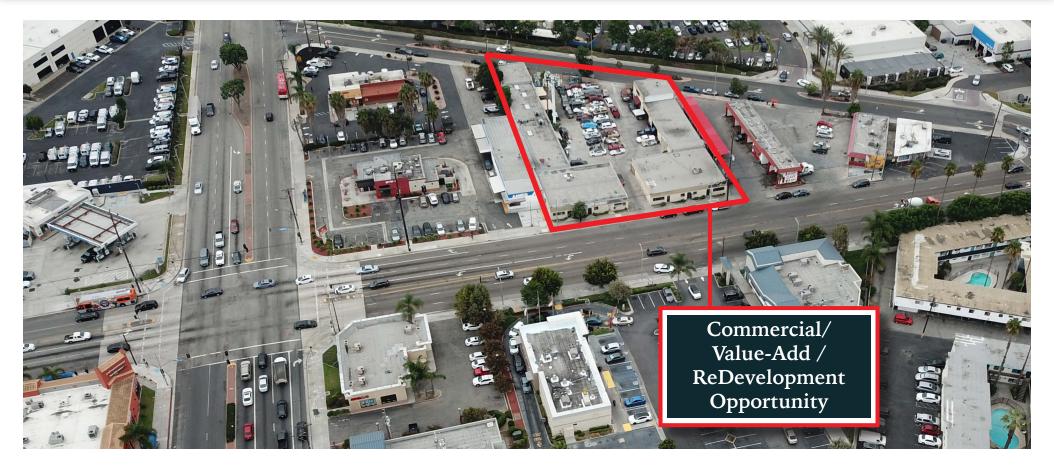

# COMMERCIAL / VALUE-ADD REDEVELOPMENT OPPORTUNITY

8856 Rosecrans Ave., Downey, CA 90242

### **INVESTMENT HIGHLIGHTS**

- Value-add / redevelopment opportunity The current site allows for a multitude of uses including: utilizing the existing business/industrial park as an owner/user, value-add opportunity through renovations and bringing rents up to market, and/or full redevelopment into commercial retail QSR/ fast food use, etc.
- The Subject Property features well below market rents The current rents at the property average \$0.70 PSF MG Market rents are approximately 400% higher (\$2.00 PSF NNN), allowing for significant upside for the new Owner
  - Ideally located at busy intersection of Rosecrans Avenue and Lakewood Boulevard with over 56,613 vehicles passing by daily
- **Top retail intersection surrounded by other national retailers** including Walmart, El Super, Food 4 Less, Walgreens, Chase Bank, McDonald's, Wendy's, El Pollo Loco, Carl's Jr., Taco Bell, etc.
- Dense / Infill Los Angeles (Downey) Location There are approx. 800,000 residents living within a 5-mile radius of the property, making this a highly desirable location for most national retailers/tenants

# **CURRENT PROPERTY / AS-IS (BUSINESS / AUTO PARK)**