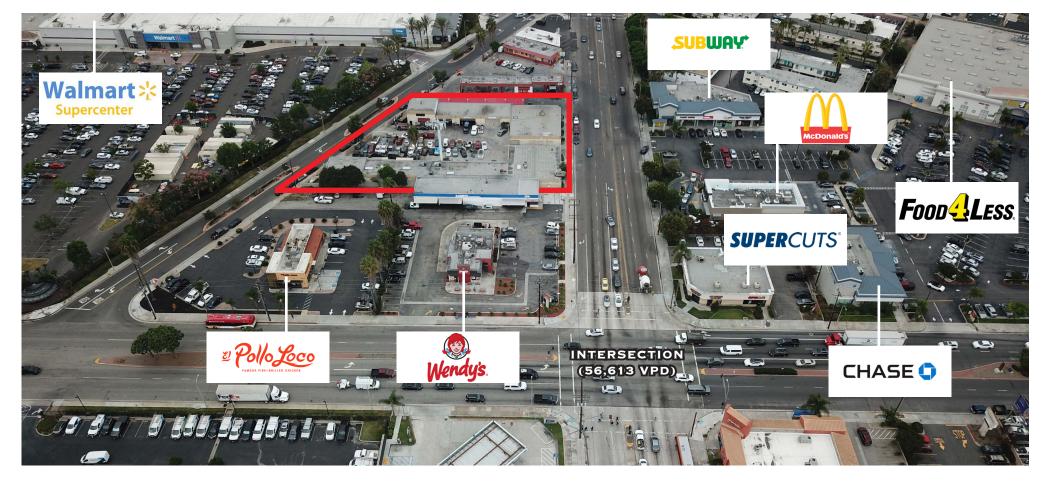

### **INVESTMENT HIGHLIGHTS**

- Value-add / redevelopment opportunity The current site allows for a multitude of uses including: utilizing the existing business/industrial park as an owner/user, value-add opportunity through renovations and bringing rents up to market, and/or full redevelopment into commercial retail QSR/ fast food use, etc.
- The Subject Property features well below market rents The current rents at the property average \$0.70 PSF MG Market rents are approximately 400% higher (\$2.00 PSF NNN), allowing for significant upside for the new Owner
  - Ideally located at busy intersection of Rosecrans Avenue and Lakewood Boulevard with over 56,613 vehicles passing by daily
- **Top retail intersection surrounded by other national retailers** including Walmart, El Super, Food 4 Less, Walgreens, Chase Bank, McDonald's, Wendy's, El Pollo Loco, Carl's Jr., Taco Bell, etc.
- Dense / Infill Los Angeles (Downey) Location There are approx. 800,000 residents living within a 5-mile radius of the property, making this a highly desirable location for most national retailers/tenants

#### PROPERTY SPECIFICATIONS

Address: 8856 Rosecrans Avenue, Downey, CA

Building Size: 21,032 SF

**Land Area:** 0.89 Acres (38,716 SF)

Year Built: 1976

**APN:** 6268-001-014

**Traffic Counts:** Rosecrans Avenue: 25,303 VPD

Lakewood Boulevard: 31,310 VPD

Total Intersection: 56,613 VPD