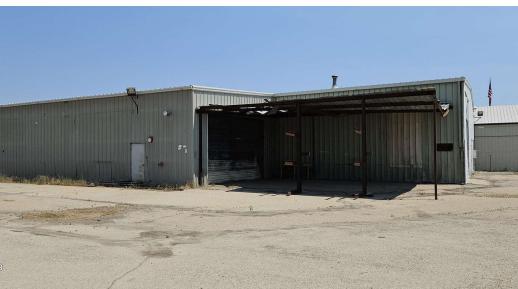

## SIMPLOT BLVD INDUSTRIAL PROPERTY

710 W SIMPLOT BLVD | CALDWELL, ID 83605

#### **PROPERTY HIGHLIGHTS**

- Large fenced yard
- Five OH doors; 12-14' height
- Five OH cranes
- 3 phase power/480 volts
- Directions: Simplot Blvd/N Rodeo/First left access road between two Simplot buildings

| OFFERING SUMMARY |                 |
|------------------|-----------------|
| Lease Rate:      | \$0.70/SF (NNN) |
| Available SF:    | +/- 14,000 SF   |
| Lot Size:        | 1.31 Acres      |
| Building Size:   | +/- 14,000 SF   |
| Zoning:          | M-1             |