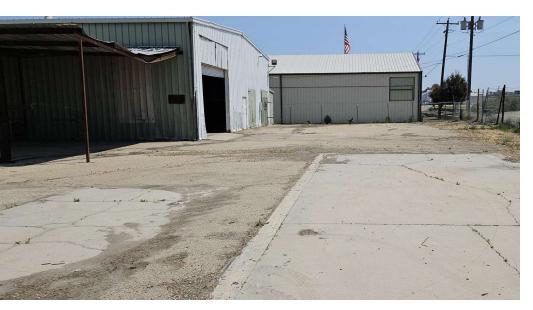

#### **PROPERTY HIGHLIGHTS**

- Large fenced yard
- Five OH doors; 12-14' height
- Five OH cranes
- 3 phase power/480 volts
- Directions: Simplot Blvd/N Rodeo/First left access road between two Simplot buildings

| OFFERING SUMMARY |                 |
|------------------|-----------------|
| Lease Rate:      | \$0.70/SF (NNN) |
| Available SF:    | +/- 14,000 SF   |
| Lot Size:        | 1.31 Acres      |
| Building Size:   | +/- 14,000 SF   |
| Zoning:          | M-1             |