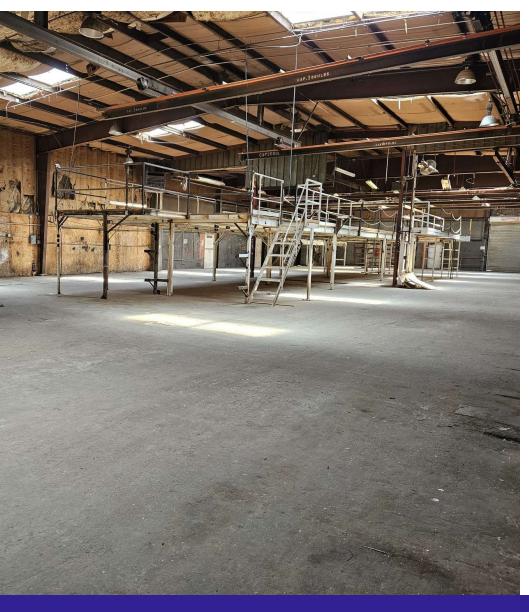

## SIMPLOT BLVD INDUSTRIAL PROPERTY

710 W SIMPLOT BLVD | CALDWELL, ID 83605

#### **PROPERTY HIGHLIGHTS**

- Large fenced yard
- Five OH doors; 12-14' height
- Five OH cranes
- 3 phase power/480 volts
- Directions: Simplot Blvd/N Rodeo/First left access road between two Simplot buildings

| OFFERING SUMMARY |                 |
|------------------|-----------------|
| Lease Rate:      | \$0.70/SF (NNN) |
| Available SF:    | +/- 14,000 SF   |
| Lot Size:        | 1.31 Acres      |
| Building Size:   | +/- 14,000 SF   |
| Zoning:          | M-1             |