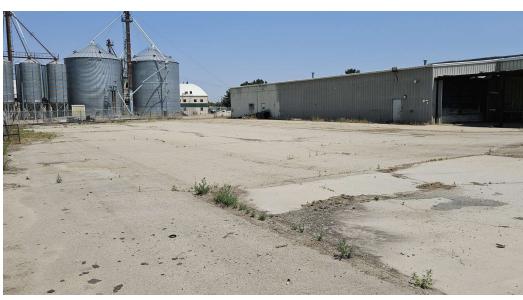

#### **PROPERTY HIGHLIGHTS**

- Large fenced yard
- Five OH doors; 12-14' height
- Five OH cranes
- 3 phase power/480 volts
- Directions: Simplot Blvd/N Rodeo/First left access road between two Simplot buildings

| OFFERING SUMMARY |                 |
|------------------|-----------------|
| Lease Rate:      | \$0.70/SF (NNN) |
| Available SF:    | +/- 14,000 SF   |
| Lot Size:        | 1.31 Acres      |
| Building Size:   | +/- 14,000 SF   |
| Zoning:          | M-1             |