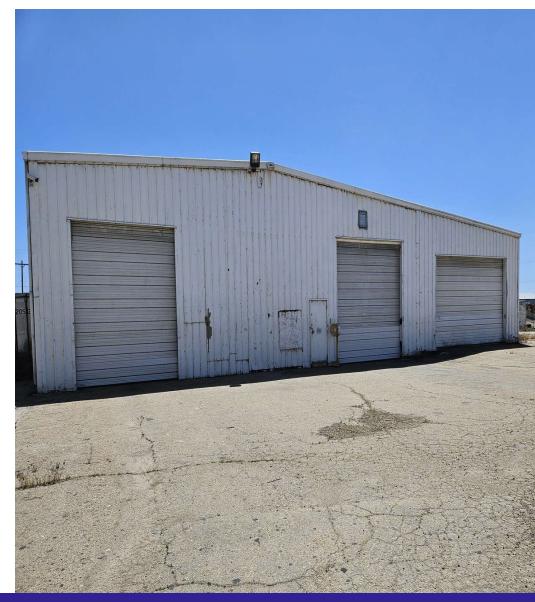

#### **PROPERTY HIGHLIGHTS**

- Large fenced yard
- Five OH doors; 12-14' height
- Five OH cranes
- 3 phase power/480 volts
- Directions: Simplot Blvd/N Rodeo/First left access road between two Simplot buildings

| OFFERING SUMMARY |                 |
|------------------|-----------------|
| Lease Rate:      | \$0.70/SF (NNN) |
| Available SF:    | +/- 14,000 SF   |
| Lot Size:        | 1.31 Acres      |
| Building Size:   | +/- 14,000 SF   |
| Zoning:          | M-1             |