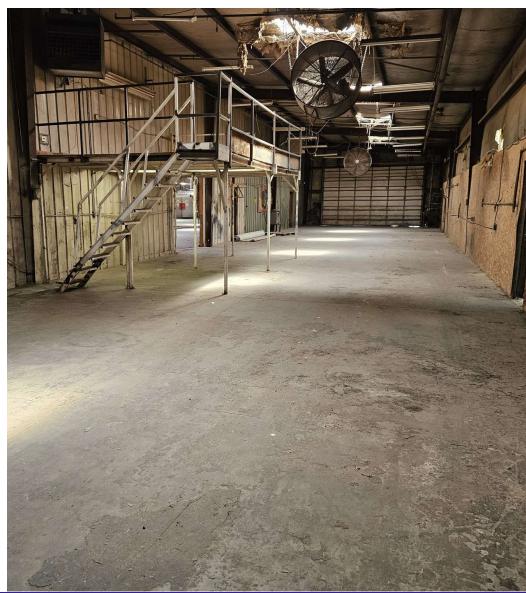

## SIMPLOT BLVD INDUSTRIAL PROPERTY

710 W SIMPLOT BLVD | CALDWELL, ID 83605

#### **PROPERTY HIGHLIGHTS**

- Large fenced yard
- Five OH doors; 12-14' height
- Five OH cranes
- 3 phase power/480 volts
- Directions: Simplot Blvd/N Rodeo/First left access road between two Simplot buildings

| OFFERING SUMMARY |                 |
|------------------|-----------------|
| Lease Rate:      | \$0.70/SF (NNN) |
| Available SF:    | +/- 14,000 SF   |
| Lot Size:        | 1.31 Acres      |
| Building Size:   | +/- 14,000 SF   |
| Zoning:          | M-1             |