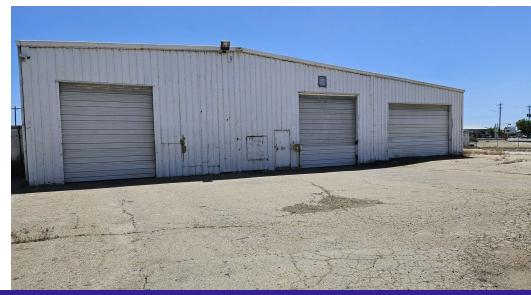

## SIMPLOT BLVD INDUSTRIAL PROPERTY

710 W SIMPLOT BLVD | CALDWELL, ID 83605

#### **PROPERTY HIGHLIGHTS**

- Large fenced yard
- Five OH doors; 12-14' height
- Five OH cranes
- 3 phase power/480 volts
- Directions: Simplot Blvd/N Rodeo/First left access road between two Simplot buildings

| OFFERING SUMMARY |                 |
|------------------|-----------------|
| Lease Rate:      | \$0.70/SF (NNN) |
| Available SF:    | +/- 14,000 SF   |
| Lot Size:        | 1.31 Acres      |
| Building Size:   | +/- 14,000 SF   |
| Zoning:          | M-1             |