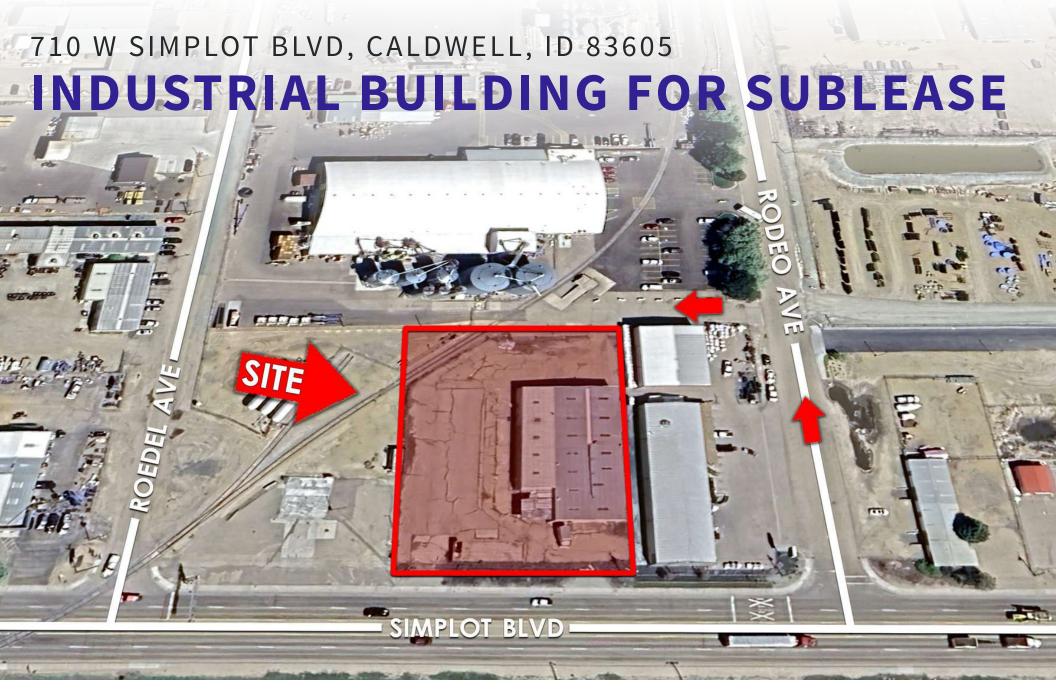

## SIMPLOT BLVD INDUSTRIAL PROPERTY

710 W SIMPLOT BLVD | CALDWELL, ID 83605

#### **PROPERTY HIGHLIGHTS**

- Large fenced yard
- Five OH doors; 12-14' height
- Five OH cranes
- 3 phase power/480 volts
- Directions: Simplot Blvd/N Rodeo/First left access road between two Simplot buildings

| OFFERING SUMMARY |                 |
|------------------|-----------------|
| Lease Rate:      | \$0.70/SF (NNN) |
| Available SF:    | +/- 14,000 SF   |
| Lot Size:        | 1.31 Acres      |
| Building Size:   | +/- 14,000 SF   |
| Zoning:          | M-1             |