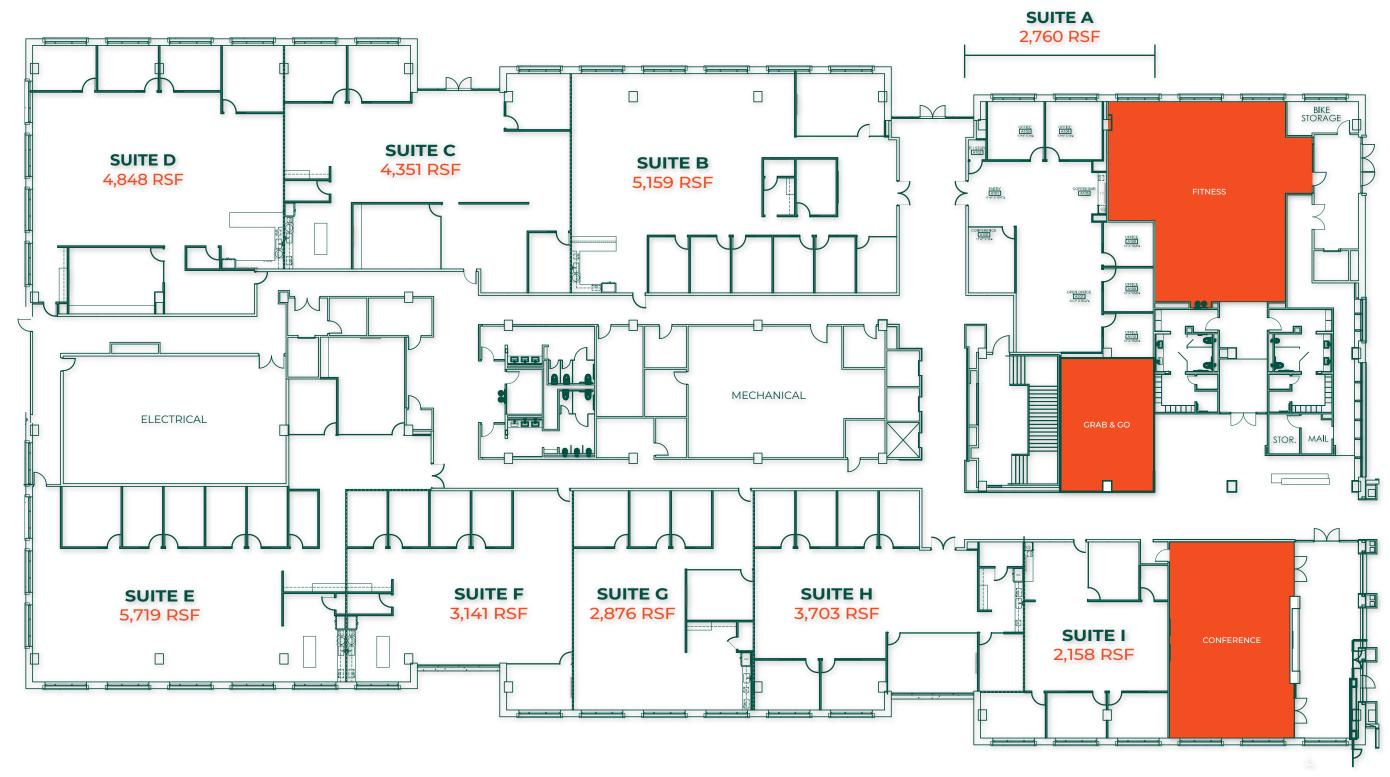

wood Oaks

is a fully remodeled Class A Office in the prestigious Southlake neighborhood.

### Enjoy

brand new amenities, including a grand lobby entrance, fitness center, conference center, grab & go kitchen and multiple scenic outdoor gathering spaces.

#### Benefit

from on-site management, providing excellent service and maintaining a clean, safe building environment.





## Building Specs It's all in the details

**2** Building Campus

265,000 SF Building 1 · Leased

208,000 SF Building 2 · For Lease

**52,000 SF** Typical Floorplate

**4.2:1000** Parking Ratio (option to expand to 5:1000)

5 Floors Building 1 · Leased

4 Floors Building 2 · For Lease





# Amenities Plan TENANT SPACE TENANT SPACE KEY PLAN TENANT SPACE PROPOSED LEVEL 1 PLAN

### Full Floor Plan



### Spec Suites



## For leasing information



KRISTI WADDELL
972.759.7711
kwaddell@cawleypartners.com



JEREMY DUGGINS
972.759.7716
jduggins@cawleypartners.com



ADDIE LUDWIG
972.759.7727
kwaddell@cawleypartners.com