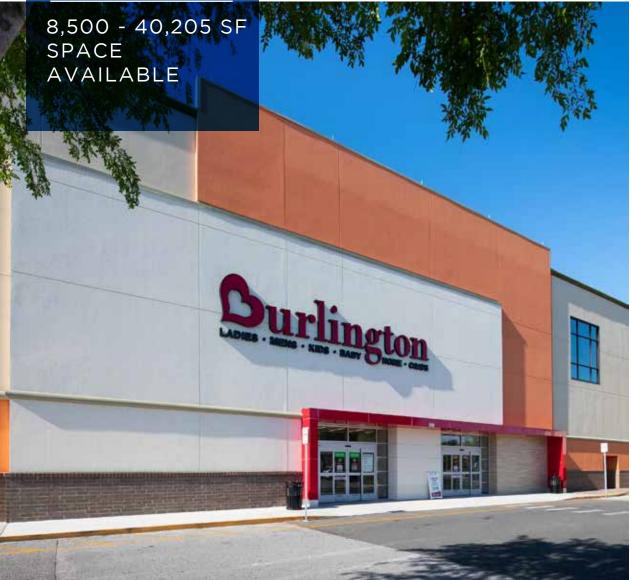

## MARKETPLACE AT ALTAMONTE

130 E ALTAMONTE DRIVE ALTAMONTE SPRINGS, FL

- 330,000 SF retail power center ideally located at the I-4/SR 436 (Altamonte Drive) interchange
- Join a successful tenant roster including Burlington Coat Factory, Total Wine
   More, Ross, Amped Fitness, Conn's, and My Salon Suites.
- Situated in the heart of the 436/Altamonte Drive shopping corridor minutes from the Altamonte Mall
- High visibility pylon signage available along I-4 and 436/Altamonte Drive
- Average daily traffic counts: +/- 169,500 cars per day on I-4 and +/-56,000 cars per day on Altamonte Drive
- Located in the heart of Altamonte Springs, within a mile of over 500 hotel rooms, 1,000 condo units, and the 383 bed Advent Health Altamonte campusthe leading healthcare provider in Seminole County