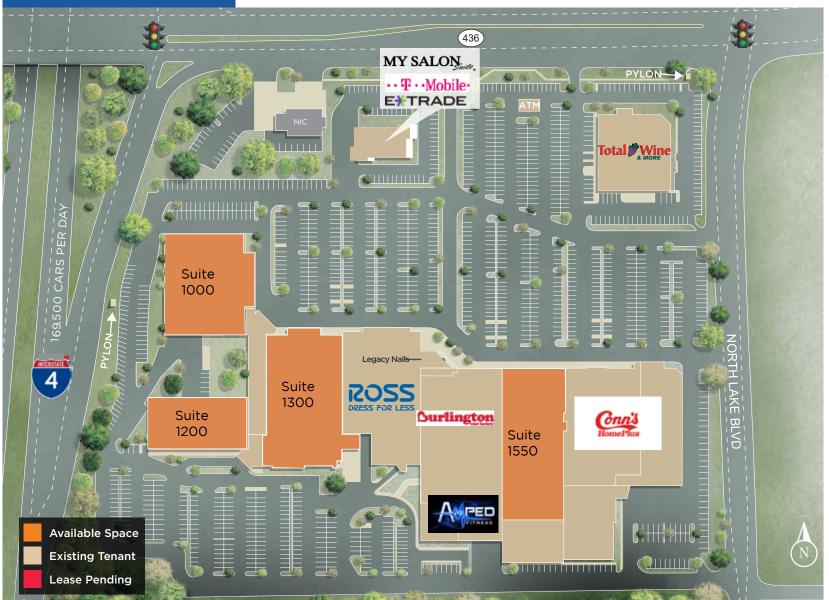

### **SITE PLAN**

## MARKETPLACE AT ALTAMONTE

130 E ALTAMONTE DRIVE ALTAMONTE SPRINGS, FL

#### **AVAILABILITIES**

- **Suite 1000** 27,013 SF
- **Suite 1200** 18,000 SF
- **Suite 1300** 39.130 SF
- **Suite 1550** 10,000 - 27,607 SF

Stephanie D'Amico Stephanie.Damico@stiles.com

407.667.9400 954.627.9272