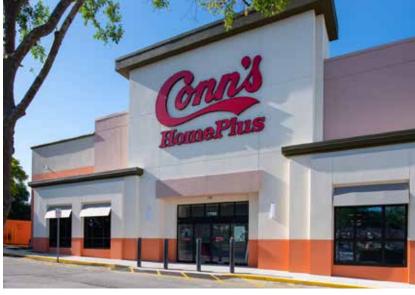

## MARKETPLACE AT ALTAMONTE

130 E ALTAMONTE DRIVE ALTAMONTE SPRINGS, FL

- 330,000 SF retail power center ideally located at the I-4/SR 436 (Altamonte Drive) interchange
- Join a successful tenant roster including Burlington Coat Factory, Total Wine
   More, Ross, Amped Fitness, Conn's, and My Salon Suites.
- Situated in the heart of the 436/Altamonte Drive shopping corridor minutes from the Altamonte Mall
- High visibility pylon signage available along I-4 and 436/Altamonte Drive
- Average daily traffic counts: +/- 169,500 cars per day on I-4 and +/-56,000 cars per day on Altamonte Drive
- Located in the heart of Altamonte Springs, within a mile of over 500 hotel rooms, 1,000 condo units, and the 383 bed Advent Health Altamonte campusthe leading healthcare provider in Seminole County