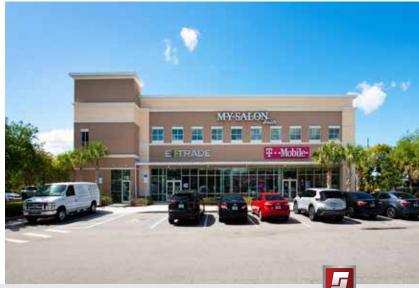

## MARKETPLACE AT ALTAMONTE

130 E ALTAMONTE DRIVE ALTAMONTE SPRINGS, FL

- 330,000 SF retail power center ideally located at the I-4/SR 436 (Altamonte Drive) interchange
- Join a successful tenant roster including Burlington Coat Factory, Total Wine
   More, Ross, Amped Fitness, Conn's, and My Salon Suites.
- Situated in the heart of the 436/Altamonte Drive shopping corridor minutes from the Altamonte Mall
- High visibility pylon signage available along I-4 and 436/Altamonte Drive
- Average daily traffic counts: +/- 169,500 cars per day on I-4 and +/-56,000 cars per day on Altamonte Drive
- Located in the heart of Altamonte Springs, within a mile of over 500 hotel rooms, 1,000 condo units, and the 383 bed Advent Health Altamonte campusthe leading healthcare provider in Seminole County