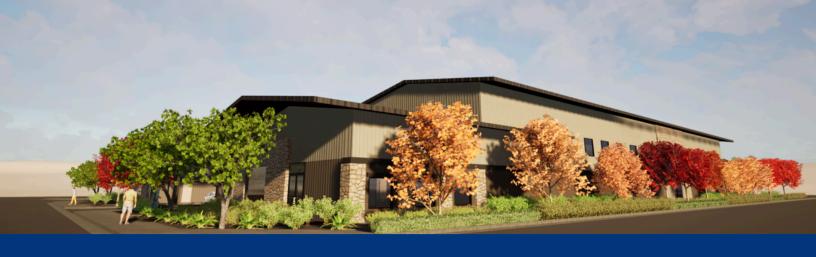

#### HIGHLIGHTS

Located in the Dry Creek Business Park near Herndon and Highway 168, Park Creek Plaza offers four spaces, each 6,000 sqft. Each space will be comprised of 1,800 sqft. of office area and 4,200 sqft of warehouse area. The buildings are clear span and each have roll up door access. COMPLETION ESTIMATED Q3-Q4 2025

## **BUILDING ELEVATIONS**