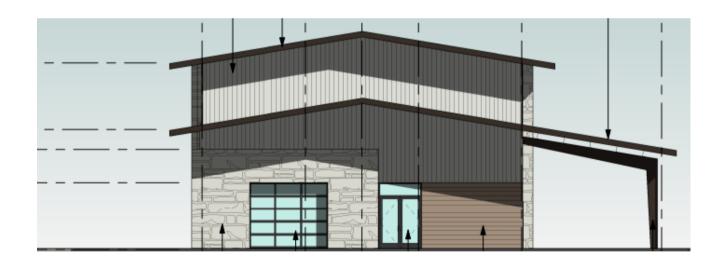

nd each have roll up door access. COMPLETION ESTIMATED Q3-Q4 2025

583 N POLLASKY 563 N POLLASKY 543 N POLLASKY 523 N POLLASKY

#### **FEATURES**

- Covered Parking
- Fully Conditioned
- CM Zoning
- 28' Clear Height Warehouse
- 18' Clear Height Office
- Fully Built Out Office
- Easy Access to Hwy 168





#### PARK CREEK PLAZA

#### **LOCATION**



#### Park Creek Plaza

This development promises to enhance your business presence with its outstanding location and superior design. Leasing space at Park Creek Plaza will put your business on the map, offering an attractive and functional environment for both office and warehouse operations.

#### **FUNCTIONAL DESIGN**



# GREAT LOCATION

TRIPLE NET LEASE

## FLEXIBLE TERM

Contact for more leasing information.

## **BUILDING ELEVATIONS**