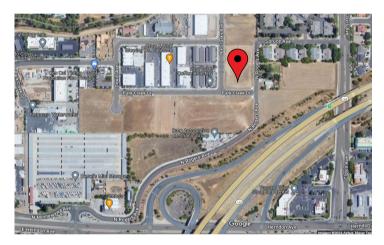

#### **LOCATION**

#### HIGHLIGHTS

Located in the Dry Creek Business Park near Herndon and Highway 168, Park Creek Plaza offers four spaces, each 6,000 sqft. Each space will be comprised of 1,800 sqft. of office area and 4,200 sqft of warehouse area. The buildings are clear span and each have roll up door access. COMPLETION ESTIMATED Q3-Q4 2025