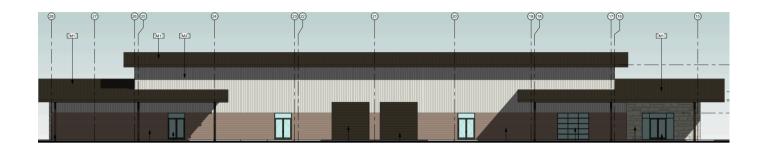

and each have roll up door access. COMPLETION ESTIMATED Q3-Q4 2025

583 N POLLASKY 563 N POLLASKY 543 N POLLASKY 523 N POLLASKY

#### **FEATURES**

- Covered Parking
- Fully Conditioned
- CM Zoning
- 28' Clear Height Warehouse
- 18' Clear Height Office
- Fully Built Out Office
- Easy Access to Hwy 168





#### PARK CREEK PLAZA

#### **LOCATION**



#### Park Creek Plaza

This development promises to enhance your business presence with its outstanding location and superior design. Leasing space at Park Creek Plaza will put your business on the map, offering an attractive and functional environment for both office and warehouse operations.

#### **FUNCTIONAL DESIGN**



# GREAT LOCATION

TRIPLE NET LEASE

## FLEXIBLE TERM

Contact for more leasing information.

## **BUILDING ELEVATIONS**