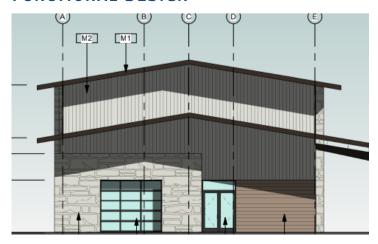

. Each space will be comprised of 1,800 sqft. of office area and 4,200 sqft of warehouse area. The buildings are clear span and each have roll up door access. COMPLETION ESTIMATED Q3-Q4 2025

583 N POLLASKY 563 N POLLASKY 543 N POLLASKY 523 N POLLASKY

#### **FEATURES**

- Covered Parking
- Fully Conditioned
- CM Zoning
- 28' Clear Height Warehouse
- 18' Clear Height Office
- Fully Built Out Office
- Easy Access to Hwy 168





#### PARK CREEK PLAZA

#### **LOCATION**



#### Park Creek Plaza

This development promises to enhance your business presence with its outstanding location and superior design. Leasing space at Park Creek Plaza will put your business on the map, offering an attractive and functional environment for both office and warehouse operations.

#### **FUNCTIONAL DESIGN**



# GREAT LOCATION

TRIPLE NET LEASE

## FLEXIBLE TERM

Contact for more leasing information.

## **BUILDING ELEVATIONS**