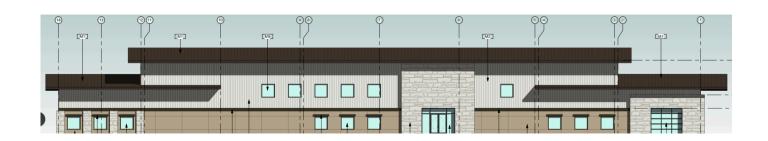

each have roll up door access. COMPLETION ESTIMATED Q3-Q4 2025

583 N POLLASKY 563 N POLLASKY 543 N POLLASKY 523 N POLLASKY

#### **FEATURES**

- Covered Parking
- Fully Conditioned
- CM Zoning
- 28' Clear Height Warehouse
- 18' Clear Height Office
- Fully Built Out Office
- Easy Access to Hwy 168





#### PARK CREEK PLAZA

#### **LOCATION**



#### Park Creek Plaza

This development promises to enhance your business presence with its outstanding location and superior design. Leasing space at Park Creek Plaza will put your business on the map, offering an attractive and functional environment for both office and warehouse operations.

#### **FUNCTIONAL DESIGN**



# GREAT LOCATION

TRIPLE NET LEASE

## FLEXIBLE TERM

Contact for more leasing information.

## **BUILDING ELEVATIONS**