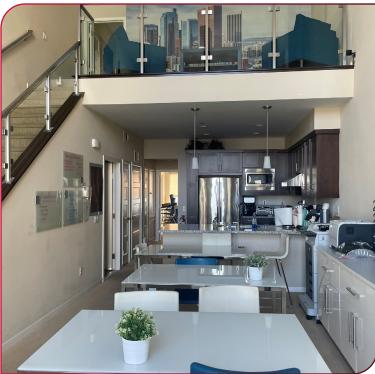

#### PROPERTY DETAILS

• **Unit B:** ±2,060 SF Tri-level Unit with Two (2) Car Garage Parking

• 1st Floor: 2 Interior Offices, Restroom, Storage Room,

Reception

• 2nd Floor: 1 Window Office, Kitchen, Open Area,

2 Storage Rooms, Full Restroom

3rd Floor: 1 Window Office, Meeting Area/Lounge

Area, Full Restroom with Shower

- Well-Maintained and Move-in Ready Live/Work Unit
- Expansive Window Line with Abundance of Natural Light
- Suite Signage Available
- Free Surface Guest Parking
- Walking Distance to Restaurants and Retail Amenities
- Convenient Access to the 405, 110, and 91 Freeways