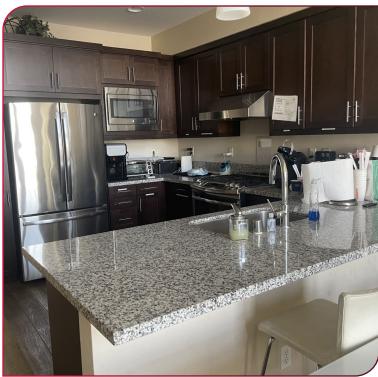

#### PROPERTY DETAILS

• **Unit B:** ±2,060 SF Tri-level Unit with Two (2) Car Garage Parking

• 1st Floor: 2 Interior Offices, Restroom, Storage Room,

Reception

• 2nd Floor: 1 Window Office, Kitchen, Open Area,

2 Storage Rooms, Full Restroom

3rd Floor: 1 Window Office, Meeting Area/Lounge

Area, Full Restroom with Shower

- Well-Maintained and Move-in Ready Live/Work Unit
- Expansive Window Line with Abundance of Natural Light
- Suite Signage Available
- Free Surface Guest Parking
- Walking Distance to Restaurants and Retail Amenities
- Convenient Access to the 405, 110, and 91 Freeways