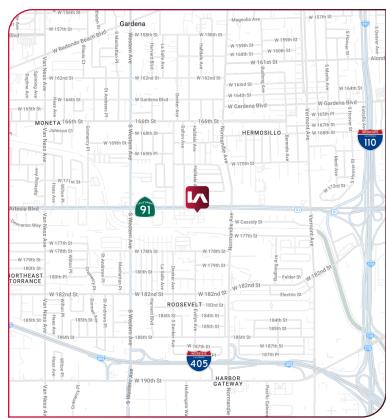

2 Storage Rooms, Full Restroom

3rd Floor: 1 Window Office, Meeting Area/Lounge

Area, Full Restroom with Shower

- Well-Maintained and Move-in Ready Live/Work Unit
- Expansive Window Line with Abundance of Natural Light
- Suite Signage Available
- Free Surface Guest Parking
- Walking Distance to Restaurants and Retail Amenities
- Convenient Access to the 405, 110, and 91 Freeways