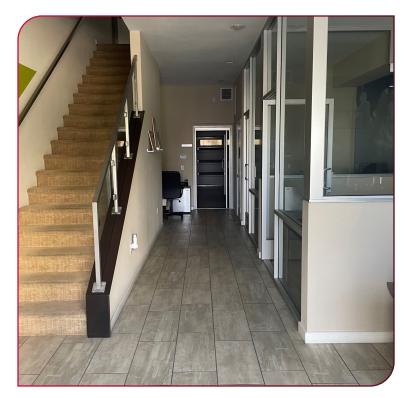

#### PROPERTY DETAILS

• **Unit B:** ±2,060 SF Tri-level Unit with Two (2) Car Garage Parking

• 1st Floor: 2 Interior Offices, Restroom, Storage Room,

Reception

• 2nd Floor: 1 Window Office, Kitchen, Open Area,

2 Storage Rooms, Full Restroom

3rd Floor: 1 Window Office, Meeting Area/Lounge

Area, Full Restroom with Shower

- Well-Maintained and Move-in Ready Live/Work Unit
- Expansive Window Line with Abundance of Natural Light
- Suite Signage Available
- Free Surface Guest Parking
- Walking Distance to Restaurants and Retail Amenities
- Convenient Access to the 405, 110, and 91 Freeways