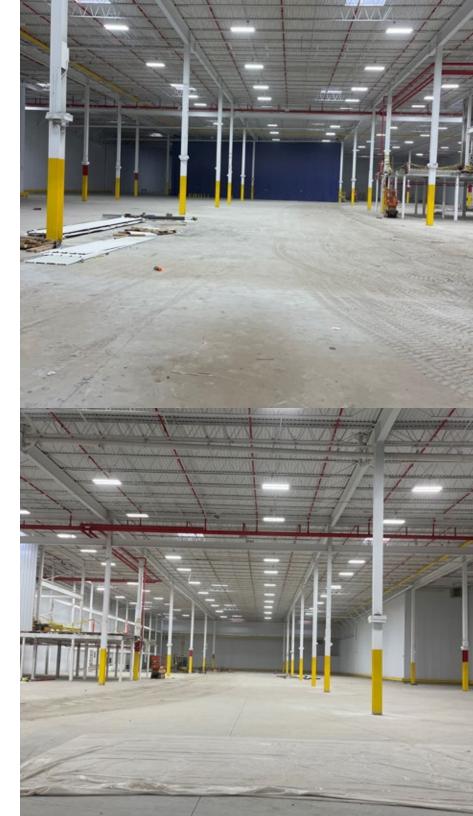

### **PROPERTY DETAILS** 1159-1193 BROAD ST | CENTRAL FALLS, RI

| AVAILABLE SPACE    | 254,127 SF                            |
|--------------------|---------------------------------------|
| MINIMUM DIVISIBLE  | 31,781 SF                             |
| FLOORS             | 2                                     |
| SERVICE TYPE       | NNN                                   |
| DOCK DOORS         | 9                                     |
| DRIVE-IN DOORS     | 1                                     |
| CLEAR HEIGHT       | 11' - 34'                             |
| COLUMN WIDTH/DEPTH | Varies                                |
| ROOF               | New TPO Roof 2023                     |
| WALLS              | Brick, Metal, & Masonry               |
| FLOORS             | Concrete                              |
| YEAR BUILT         | Renovated in 2023                     |
| FIRE SUPPRESSION   | ESFR Sprinklers                       |
| LIGHTING           | New LED lights                        |
| POWER              | Heavy Power Provided by National Grid |
| PARKING            | 300                                   |
| LAND AREA          | 9.48 Acres                            |
| ZONING             | M2: Heavy Industrial                  |
| RAIL               | Yes                                   |
| OPEX ESTIMATE      | \$0.82/SF                             |
|                    |                                       |