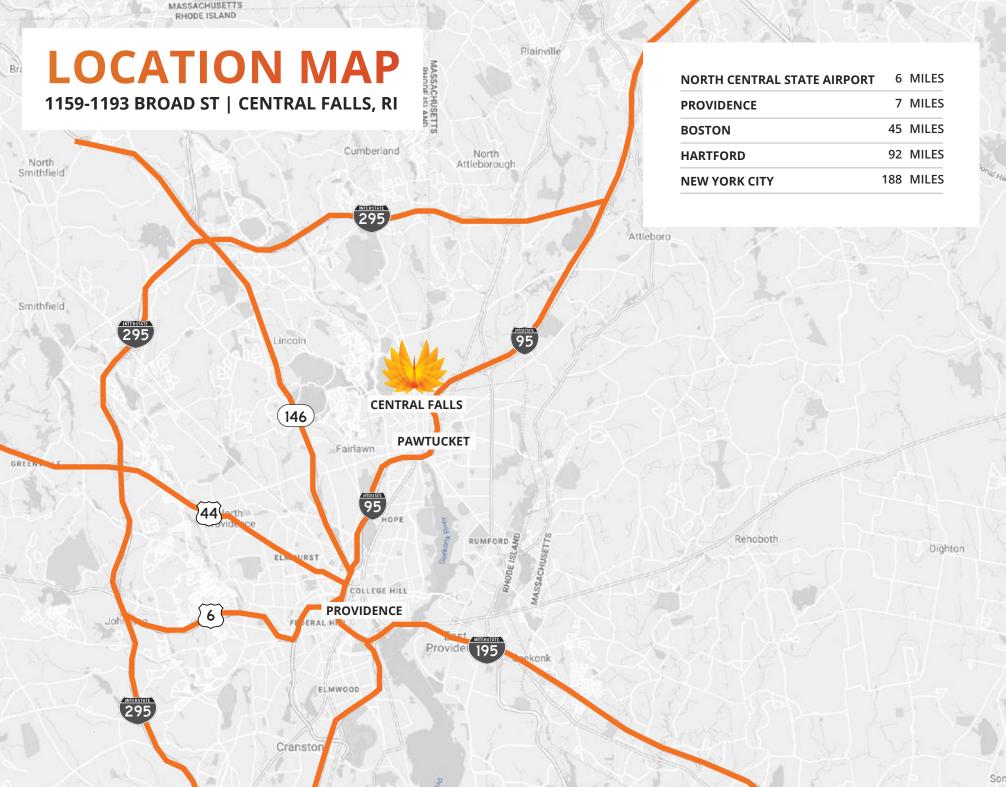

SPACING | SQUARE FEET |
|--------|--------------|----------------|-------------|
| 1      | 22'          | 32' x 40'      | 62,764 SF   |
| 2      | 20' 2"       | 30' x 40'      | 44,800 SF   |
| TOTAL  |              |                | 107,564 SF  |



#### **UPPER LEVEL**



## **FLOOR PLAN** 1159-1193 BROAD ST | CENTRAL FALLS, RI



| NUMBER | CLEAR HEIGHT | COLUMN SPACING | SQUARE FEET |
|--------|--------------|----------------|-------------|
| 1      | 18' 1" - 34' | VARIES         | 56,249 SF   |
| 2      | 10' 9"       | 20' x 40'      | 58,533 SF   |
| 3      | N/A          | 20' x 30'      | 31,781 SF   |
| TOTAL  |              |                | 146,563 SF  |

 $\boxtimes$ 

#### LOWER LEVEL



### **SITE AERIAL** 1159-1193 BROAD ST | CENTRAL FALLS, RI





State Part of P





Easton