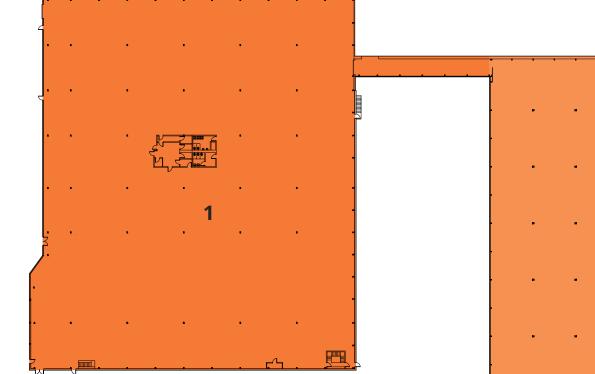

## **FLOOR PLAN** 1159-1193 BROAD ST | CENTRAL FALLS, RI

| NUMBER | CLEAR HEIGHT | COLUMN SPACING | SQUARE FEET |
|--------|--------------|----------------|-------------|
| 1      | 22'          | 32' x 40'      | 62,764 SF   |
| 2      | 20' 2"       | 30' x 40'      | 44,800 SF   |
| TOTAL  |              |                | 107,564 SF  |

#### **UPPER LEVEL**