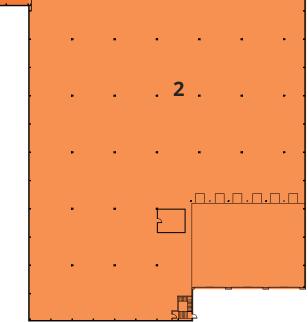

## **FLOOR PLAN** 1159-1193 BROAD ST | CENTRAL FALLS, RI

| NUMBER | CLEAR HEIGHT | COLUMN SPACING | SQUARE FEET |
|--------|--------------|----------------|-------------|
| 1      | 18' 1" - 34' | VARIES         | 56,249 SF   |
| 2      | 10' 9"       | 20' x 40'      | 58,533 SF   |
| 3      | N/A          | 20' x 30'      | 31,781 SF   |
| TOTAL  |              |                | 146,563 SF  |

#### LOWER LEVEL