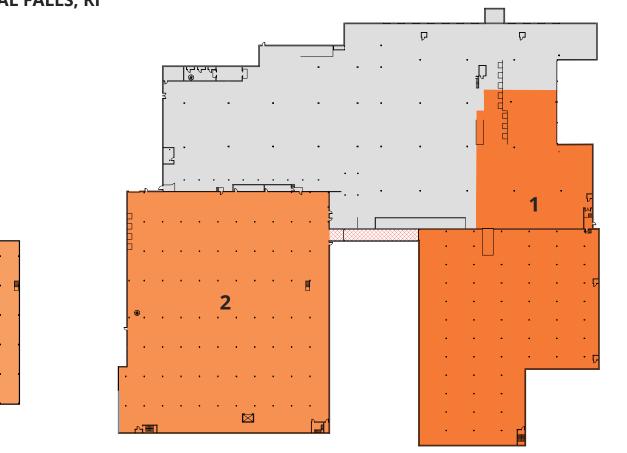

## **FLOOR PLAN** 1159-1193 BROAD ST | CENTRAL FALLS, RI

| NUMBER | CLEAR HEIGHT | COLUMN SPACING | SQUARE FEET |
|--------|--------------|----------------|-------------|
| 1      | 22'          | 32' x 40'      | 62,764 SF   |
| 2      | 20' 2"       | 30' x 40'      | 44,800 SF   |
| TOTAL  |              |                | 107,564 SF  |

#### **UPPER LEVEL**

## **FLOOR PLAN** 1159-1193 BROAD ST | CENTRAL FALLS, RI

| NUMBER | CLEAR HEIGHT | COLUMN SPACING | SQUARE FEET |
|--------|--------------|----------------|-------------|
| 1      | 18' 1" - 34' | VARIES         | 56,249 SF   |
| 2      | 10' 9"       | 20' x 40'      | 58,533 SF   |
| 3      | N/A          | 20' x 30'      | 31,781 SF   |
| TOTAL  |              |                | 146,563 SF  |

#### LOWER LEVEL