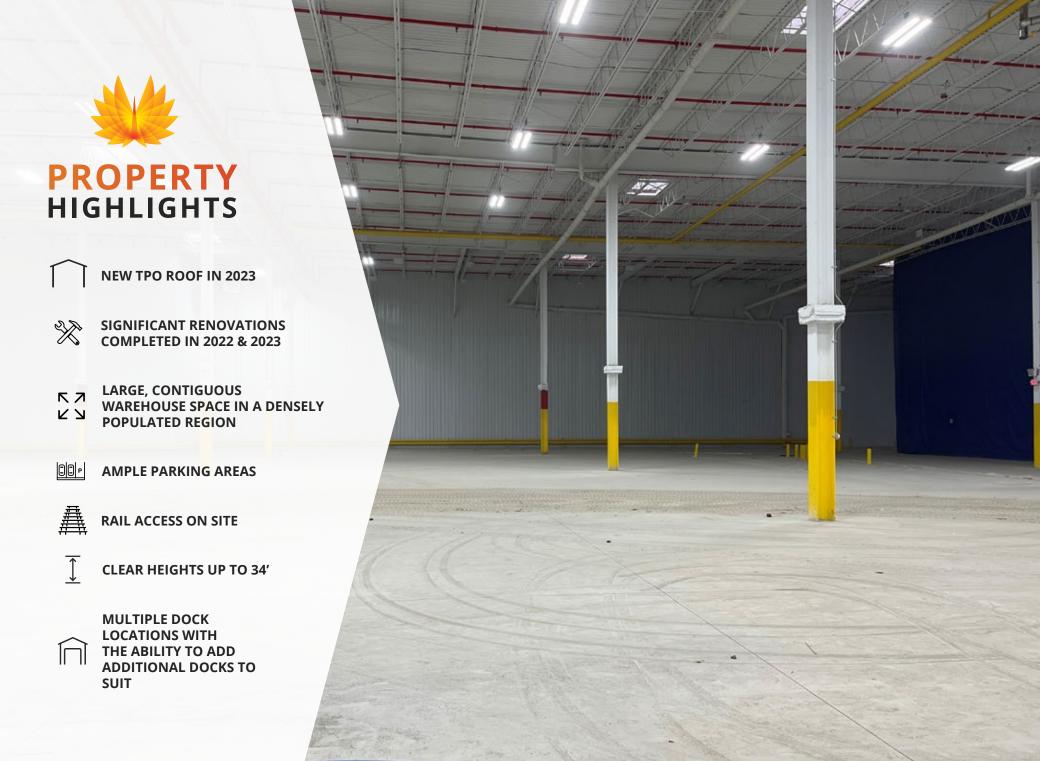

### **PROPERTY DETAILS** 1159-1193 BROAD ST | CENTRAL FALLS, RI

| AVAILABLE SPACE    | 254,127 SF                            |
|--------------------|---------------------------------------|
| MINIMUM DIVISIBLE  | 31,781 SF                             |
| FLOORS             | 2                                     |
| SERVICE TYPE       | NNN                                   |
| DOCK DOORS         | 9                                     |
| DRIVE-IN DOORS     | 1                                     |
| CLEAR HEIGHT       | 11' - 34'                             |
| COLUMN WIDTH/DEPTH | Varies                                |
| ROOF               | New TPO Roof 2023                     |
| WALLS              | Brick, Metal, & Masonry               |
| FLOORS             | Concrete                              |
| YEAR BUILT         | Renovated in 2023                     |
| FIRE SUPPRESSION   | ESFR Sprinklers                       |
| LIGHTING           | New LED lights                        |
| POWER              | Heavy Power Provided by National Grid |
| PARKING            | 300                                   |
| LAND AREA          | 9.48 Acres                            |
| ZONING             | M2: Heavy Industrial                  |
| RAIL               | Yes                                   |
| OPEX ESTIMATE      | \$0.82/SF                             |
|                    |                                       |