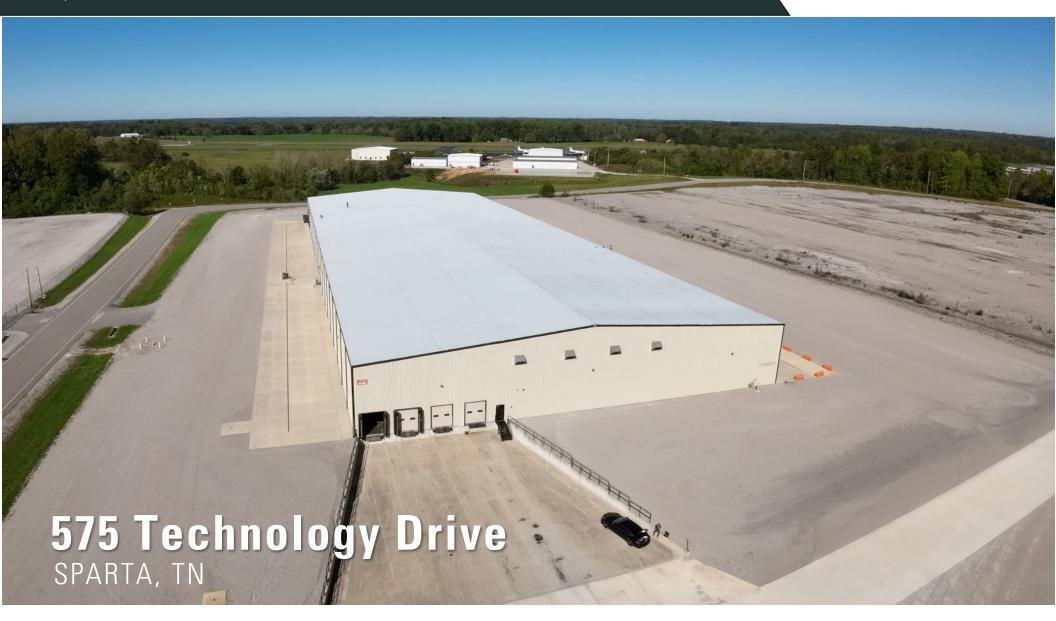

## FOR LEASE

±45,000 SF WAREHOUSE/DISTRIBUTION IN SPARTA NEAR COOKEVILLE

Commercial Real Estate Services

Paul M. Myers, CCIM, SIOR Senior Vice President

C: (615) 598-4848 pmyers@charleshawkinsco.com J.P. Lowe, CCIM First Vice President

## WAREHOUSE/DISTRIBUTION FACILITY

| SIZE     | ±45,000 SF                                               |
|----------|----------------------------------------------------------|
| BUILT    | 2016                                                     |
| LOCATION | Located adjacent to Upper<br>Cumberland Regional Airport |
|          | Located ±5 miles from Cookeville                         |

# 575 Technology Drive Sparta, TN

Paul M. Myers, CCIM, SIOR Senior Vice President

C: (615) 598-4848 pmyers@charleshawkinsco.com J.P. Lowe, CCIM First Vice Presiden

O: (615) 533-8710 jplowe@charleshawkinsco.com