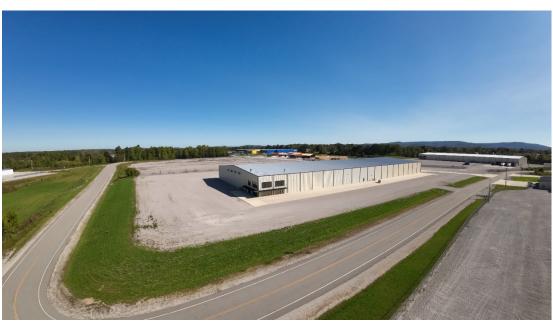

|
|----------|----------------------------------------------------------|
| BUILT    | 2016                                                     |
| LOCATION | Located adjacent to Upper<br>Cumberland Regional Airport |
|          | Located ±5 miles from Cookeville                         |

#### **Facility Specifications**

Dock Doors: 4 (9' x 9') Docks with Levelers

Drive-in Doors: Could be added

Clear Height: 27' – 33'

Column Spacing: 25' x 100'

Wet Sprinkler System

(8) Big Fans for Air Circulation

Wall-Mounted Exhaust Fans

Radiant Gas Heaters

T5 LED Lighting

 Additional graveled lot for outdoor storage available LEASE RATE

\$7.50/ SF NNN

#### **Operating Expenses**

Taxes: \$1.68 /SF

Insurance: TBD

Cam: TBD

Total: TBD

## PHOTOS











### LOCATION MAP



## LOCATION AERIAL



# 575 Technology Drive Sparta, TN



Paul M. Myers, CCIM, SIOR Senior Vice President

C: (615) 598-4848 pmyers@charleshawkinsco.com J.P. Lowe, CCIM First Vice Presiden

O: (615) 533-8710 jplowe@charleshawkinsco.com

Charles Hawkins Co.

O: (615) 256-3189 www.charleshawkinsco.com CHARLES HAWKINS CO.

Commercial Real Estate Services