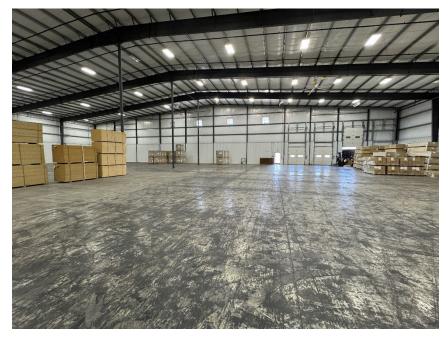

|
|----------|----------------------------------------------------------|
| BUILT    | 2016                                                     |
| LOCATION | Located adjacent to Upper<br>Cumberland Regional Airport |
|          | Located ±5 miles from Cookeville                         |

#### **Facility Specifications**

Dock Doors: 4 (9' x 9') Docks with Levelers

Drive-in Doors: Could be added

Clear Height: 27' – 33'

Column Spacing: 25' x 100'

Wet Sprinkler System

(8) Big Fans for Air Circulation

Wall-Mounted Exhaust Fans

Radiant Gas Heaters

T5 LED Lighting

 Additional graveled lot for outdoor storage available LEASE RATE

\$7.50/ SF NNN

#### **Operating Expenses**

Taxes: \$1.68 /SF

Insurance: TBD

Cam: TBD

Total: TBD

## PHOTOS











### LOCATION MAP



## LOCATION AERIAL



# 575 Technology Drive Sparta, TN



Paul M. Myers, CCIM, SIOR Senior Vice President

C: (615) 598-4848 pmyers@charleshawkinsco.com J.P. Lowe, CCIM First Vice Presiden

O: (615) 533-8710 jplowe@charleshawkinsco.com

Charles Hawkins Co.

O: (615) 256-3189 www.charleshawkinsco.com CHARLES HAWKINS CO.

Commercial Real Estate Services