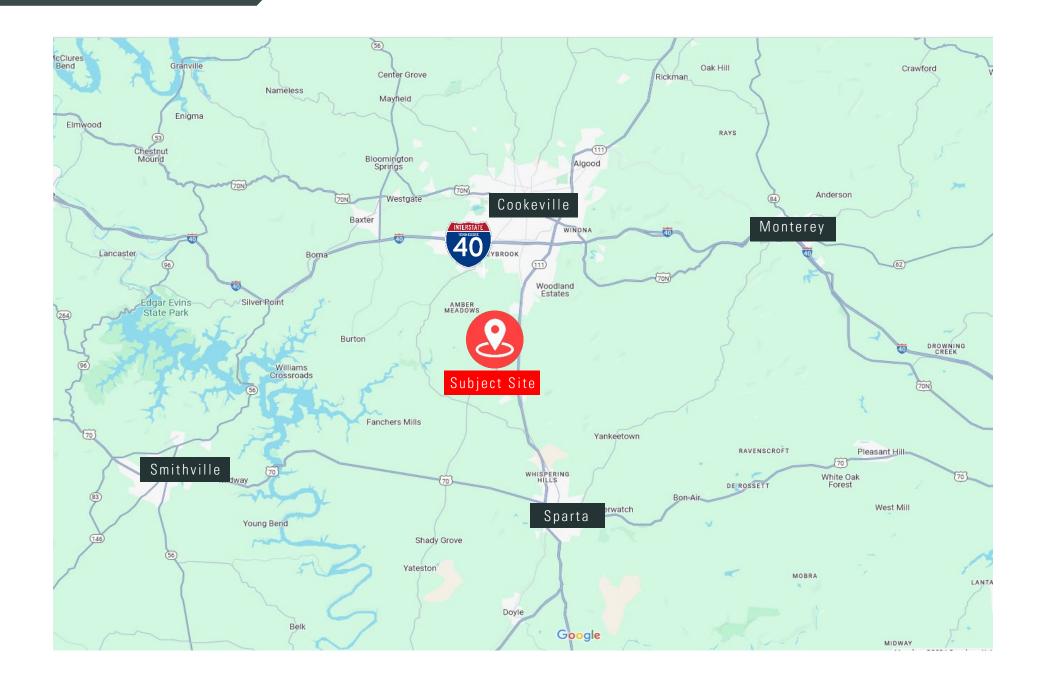

|
|----------|----------------------------------------------------------|
| BUILT    | 2016                                                     |
| LOCATION | Located adjacent to Upper<br>Cumberland Regional Airport |
|          | Located ±5 miles from Cookeville                         |

#### **Facility Specifications**

Dock Doors: 4 (9' x 9') Docks with Levelers

Drive-in Doors: Could be added

Clear Height: 27' – 33'

Column Spacing: 25' x 100'

Wet Sprinkler System

(8) Big Fans for Air Circulation

Wall-Mounted Exhaust Fans

Radiant Gas Heaters

T5 LED Lighting

 Additional graveled lot for outdoor storage available LEASE RATE

\$7.50/ SF NNN

#### **Operating Expenses**

Taxes: \$1.68 /SF

Insurance: TBD

Cam: TBD

Total: TBD

## PHOTOS











### LOCATION MAP



## LOCATION AERIAL



# 575 Technology Drive Sparta, TN



Paul M. Myers, CCIM, SIOR Senior Vice President

C: (615) 598-4848 pmyers@charleshawkinsco.com J.P. Lowe, CCIM First Vice Presiden

O: (615) 533-8710 jplowe@charleshawkinsco.com

Charles Hawkins Co.

O: (615) 256-3189 www.charleshawkinsco.com CHARLES HAWKINS CO.

Commercial Real Estate Services