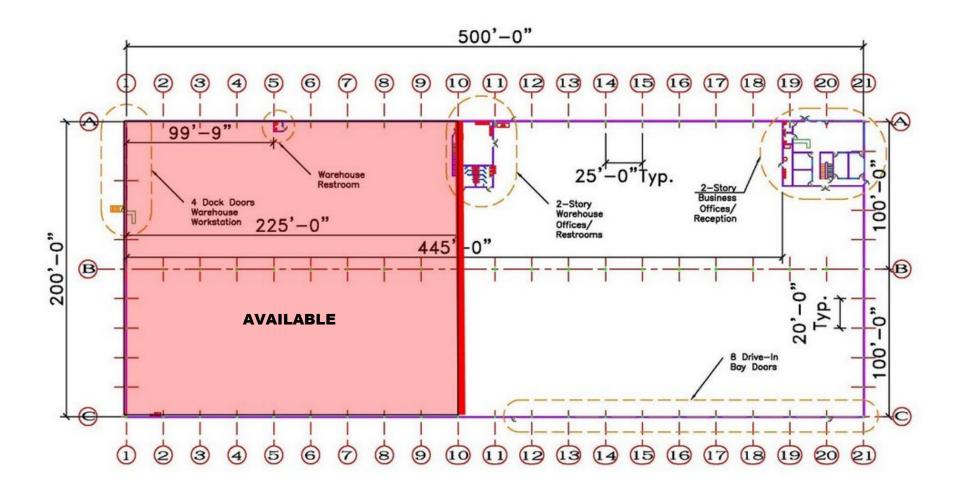

## WAREHOUSE/DISTRIBUTION FACILITY

| SIZE     | ±45,000 SF                                               |
|----------|----------------------------------------------------------|
| BUILT    | 2016                                                     |
| LOCATION | Located adjacent to Upper<br>Cumberland Regional Airport |
|          | Located ±5 miles from Cookeville                         |

#### **Facility Specifications**

Dock Doors: 4 (9' x 9') Docks with Levelers

Drive-in Doors: Could be added

Clear Height: 27' – 33'

Column Spacing: 25' x 100'

Wet Sprinkler System

(8) Big Fans for Air Circulation