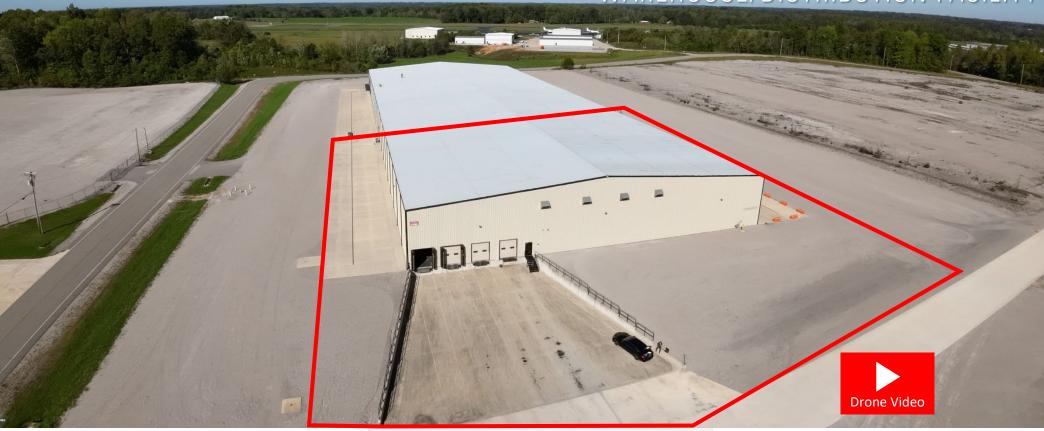

## FOR LEASE

±45,000 SF WAREHOUSE/DISTRIBUTION IN SPARTA NEAR COOKEVILLE



Commercial Real Estate Services



Paul M. Myers, CCIM, SIOR Senior Vice President

C: (615) 598-4848 pmyers@charleshawkinsco.com J.P. Lowe, CCIM First Vice President

C: (615) 533-8710 jplowe@charleshawkinsco.com

**Exclusively Listed By:** Charles Hawkins Co.

O: (615) 256-3189 www.charleshawkinsco.com SPACE AVAILABLE: ±45,000 SF

## FOR LEASE

## WAREHOUSE/DISTRIBUTION FACILITY



| SIZE     | ±45,000 SF                                               |
|----------|----------------------------------------------------------|
| BUILT    | 2016                                                     |
| LOCATION | Located adjacent to Upper<br>Cumberland Regional Airport |
|          | Located ±5 miles from Cookeville                         |

#### **Facility Specifications**

Dock Doors: 4 (9' x 9') Docks with Levelers

Drive-in Doors: Could be added

Clear Height: 27' – 33'

Column Spacing: 25' x 100'

Wet Sprinkler System

(8) Big Fans for Air Circulation

Wall-Mounted Exhaust Fans

Radiant Gas Heaters

T5 LED Lighting

 Additional graveled lot for outdoor storage available LEASE RATE

\$7.50/ SF NNN

#### **Operating Expenses**

Taxes: \$1.68 /SF

Insurance: TBD

Cam: