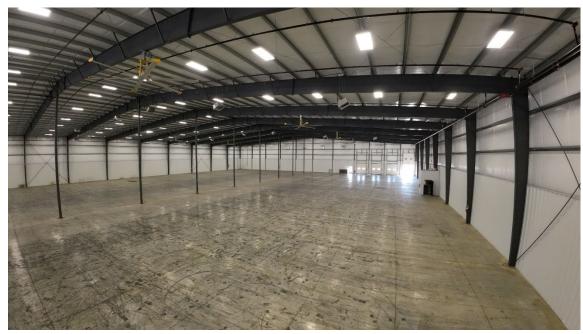

#### **Facility Specifications**

Dock Doors: 4 (9' x 9') Docks with Levelers

Drive-in Doors: Could be added

Clear Height: 27' – 33'

Column Spacing: 25' x 100'

Wet Sprinkler System

(8) Big Fans for Air Circulation

Wall-Mounted Exhaust Fans

Radiant Gas Heaters

T5 LED Lighting

 Additional graveled lot for outdoor storage available LEASE RATE

\$7.50/ SF NNN

## PHOTOS