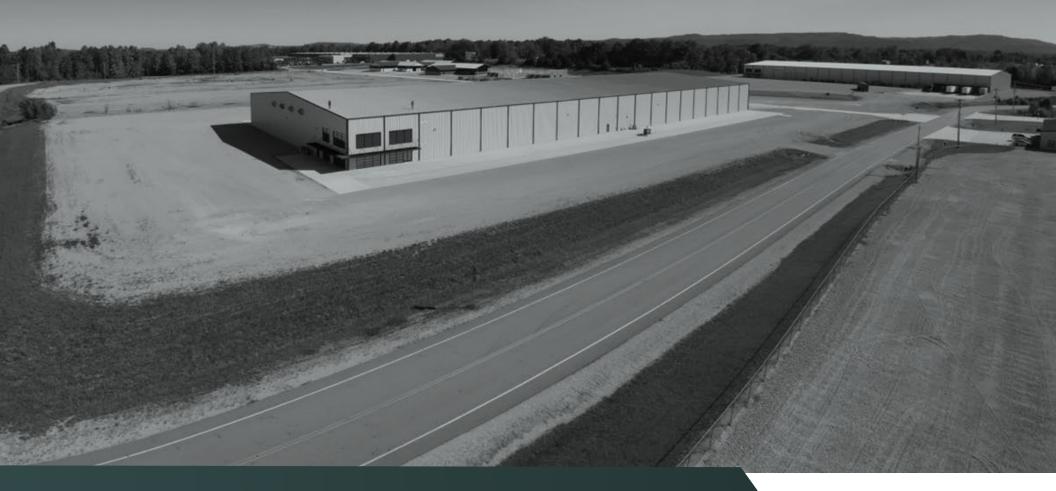

## PHOTOS

## WAREHOUSE/DISTRIBUTION FACILITY

| SIZE     | ±45,000 SF                                               |
|----------|----------------------------------------------------------|
| BUILT    | 2016                                                     |
| LOCATION | Located adjacent to Upper<br>Cumberland Regional Airport |
|          | Located ±5 miles from Cookeville                         |