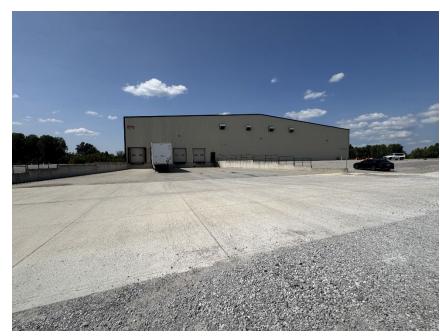

|
|----------|----------------------------------------------------------|
| BUILT    | 2016                                                     |
| LOCATION | Located adjacent to Upper<br>Cumberland Regional Airport |
|          | Located ±5 miles from Cookeville                         |

#### **Facility Specifications**

Dock Doors: 4 (9' x 9') Docks with Levelers

Drive-in Doors: Could be added

Clear Height: 27' – 33'

Column Spacing: 25' x 100'

Wet Sprinkler System

(8) Big Fans for Air Circulation

Wall-Mounted Exhaust Fans

Radiant Gas Heaters

T5 LED Lighting

 Additional graveled lot for outdoor storage available LEASE RATE

\$7.50/ SF NNN

#### **Operating Expenses**

Taxes: \$1.68 /SF

Insurance: TBD

Cam: TBD

Total: TBD

## PHOTOS











### LOCATION MAP



## LOCATION AERIAL



# 575 Technology Drive Sparta, TN



Paul M. Myers, CCIM, SIOR Senior Vice President

C: (615) 598-4848 pmyers@charleshawkinsco.com J.P. Lowe, CCIM First Vice Presiden

O: (615) 533-8710 jplowe@charleshawkinsco.com

Charles Hawkins Co.

O: (615) 256-3189 www.charleshawkinsco.com CHARLES HAWKINS CO.

Commercial Real Estate Services