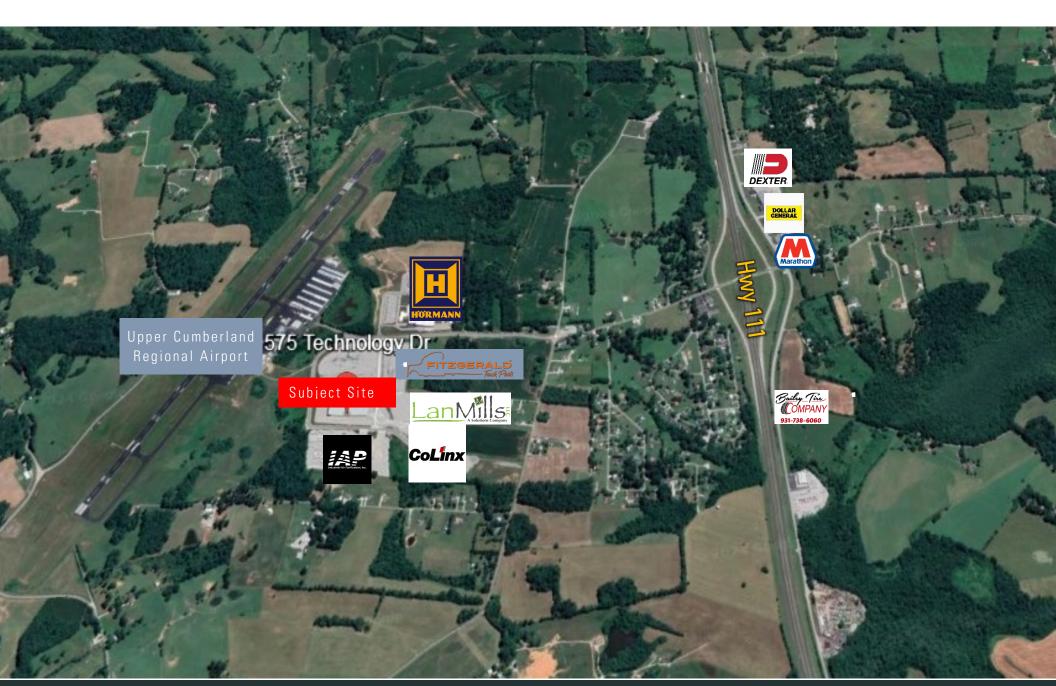

## LOCATION AERIAL

## WAREHOUSE/DISTRIBUTION FACILITY

| SIZE     | ±45,000 SF                                               |
|----------|----------------------------------------------------------|
| BUILT    | 2016                                                     |
| LOCATION | Located adjacent to Upper<br>Cumberland Regional Airport |
|          | Located ±5 miles from Cookeville                         |