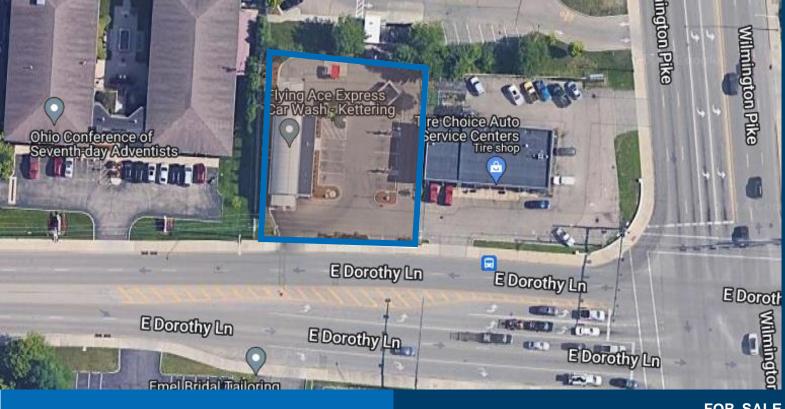

# 1335 E DOROTHY LANE KETTERING, OH

# **Property Highlights**

- Existing car wash that will be deed restricted from another car wash
- Lease considered

For information, please contact: