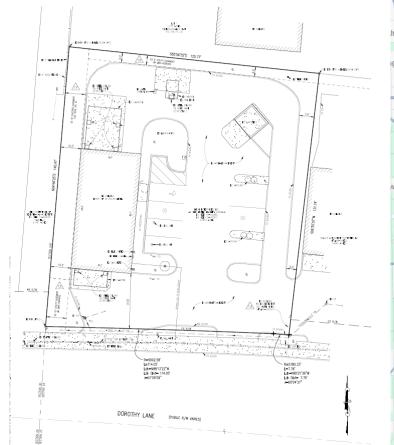

# FOR SALE

# **Redevelopment Opportunity!**

# 1335 E DOROTHY LANE KETTERING, OH

### Area

0.38 Acres

#### **Sale Price**

\$1,050,000

Zoning

Commercial

# **Property Highlights**

- Existing car wash that will be deed restricted from another car wash
- Lease considered

For information, please contact:

#### Tom Sugar

Managing Director t 614-883-1066 tom.sugar@nmrk.com 150 E. Broad Street, Suite 500 Columbus, Ohio 43215





The information contained herein has been obtained from sources deemed reliable but has not been verified and no guarantee, warranty or representation, either express or implied, is made with respect to such information. Terms of sale or lease and availability are subject to change or withdrawal without notice.

### **1335 E DOROTHY LANE**





| Estimated Daytime Population | 1 mile<br>3 miles<br>5 miles | 5,096<br>45,403<br>138,473       |
|------------------------------|------------------------------|----------------------------------|
| Average Household Income     | 1 mile<br>3 miles<br>5 miles | \$75,437<br>\$84,641<br>\$83,295 |
| Total Households             | 1 mile<br>3 miles<br>5 miles | 5,412<br>42,719<br>89,295        |

# NEWMARK