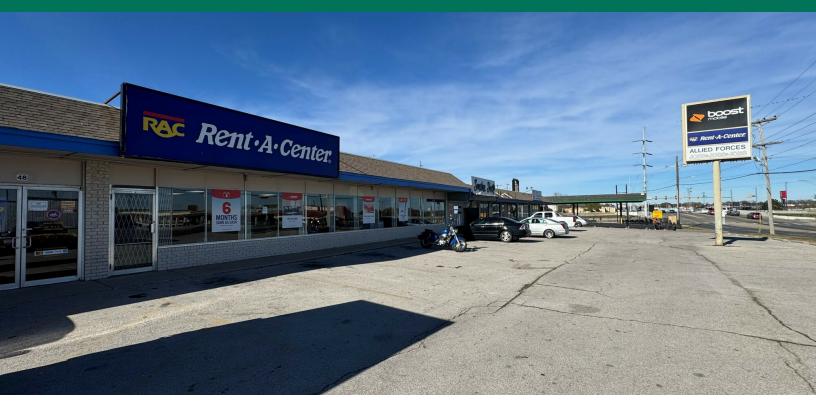

## 48-62 N SHERIDAN RD

TULSA, OK 74115

#### PROPERTY DESCRIPTION

This 10,000-square-foot neighborhood shopping center, constructed in 1965, is anchored by Rent-A-Center and sits on a 0.68-acre lot with approximately 150 feet of frontage along N Sheridan Rd. The location benefits from high visibility, with over 16,000 vehicles passing daily, and offers immediate proximity to l-244, making it an ideal spot for retail and commercial opportunities.

### PROPERTY HIGHLIGHTS

- 1,000 4,000 SF Available
- \$12.00/sf NNN
- Rent A Center anchored center
- Neighborhood Shopping Center
- 16,000+ VPD
- Close proximity to I-244