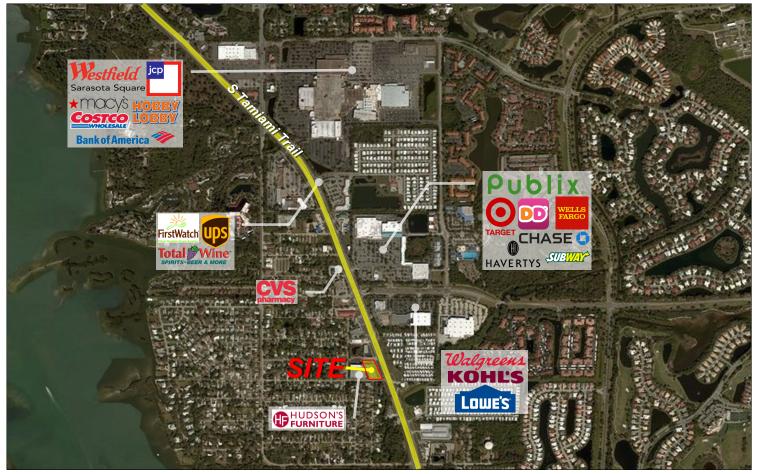

## **Property Highlights**

- Anchored by most successful Hudson's Furniture Location
- Join Lens Crafters, Lotsa Lobster, Linkster's Tap Room & more
- Great Visibility and access from north/southbound US 41
- Major traffic generators nearby such as Lowe's,
  Publix, and Westfield Sarasota Square Mall