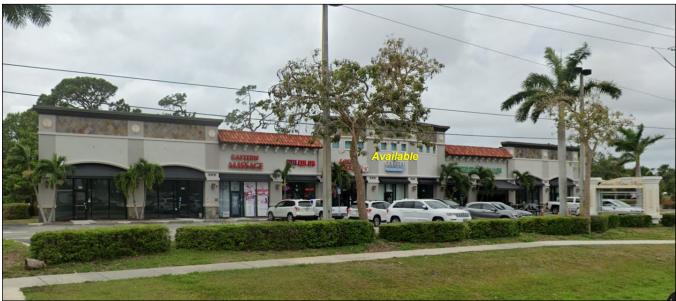

**Traffic Count:** 42,500 ± (Average Cars Per Day)

Available Space: 1,347 sf (Available)

| Demographics         | 1mile    | 3mile     | 5mile     |
|----------------------|----------|-----------|-----------|
| Population (2023)    | 7,420    | 38,115    | 84,818    |
| Population (2028)    | 7,628    | 39,698    | 88,603    |
| Average HH<br>Income | \$78,130 | \$105,818 | \$103,594 |