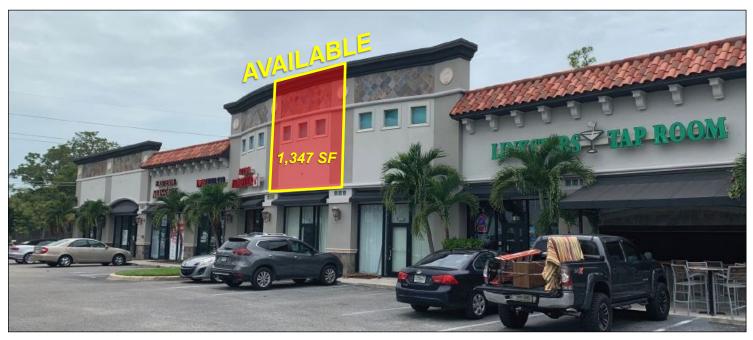

## **Property Highlights**

- Anchored by most successful Hudson's Furniture Location
- Join Lens Crafters, Lotsa Lobster, Linkster's Tap Room & more
- Great Visibility and access from north/southbound US 41
- Major traffic generators nearby such as Lowe's,
  Publix, and Westfield Sarasota Square Mall

**Traffic Count:** 42,500 ± (Average Cars Per Day)

Available Space: 1,347 sf (Available)

| Demographics         | 1mile    | 3mile     | 5mile     |
|----------------------|----------|-----------|-----------|
| Population (2023)    | 7,420    | 38,115    | 84,818    |
| Population (2028)    | 7,628    | 39,698    | 88,603    |
| Average HH<br>Income | \$78,130 | \$105,818 | \$103,594 |