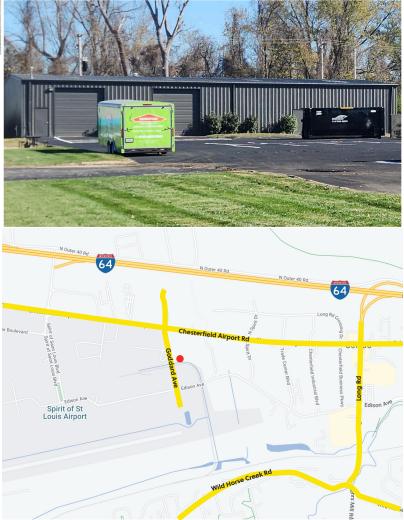

# 12,325± Sq. Ft. in 2 Buildings 6,300± Sq. Ft. in Front, Flex Building

### Features

- Great Owner/User Opportunity
- 2 Buildings on 1 Acre Site
- 4,000 SF High-Quality Office
- Multiple Drive-In Doors