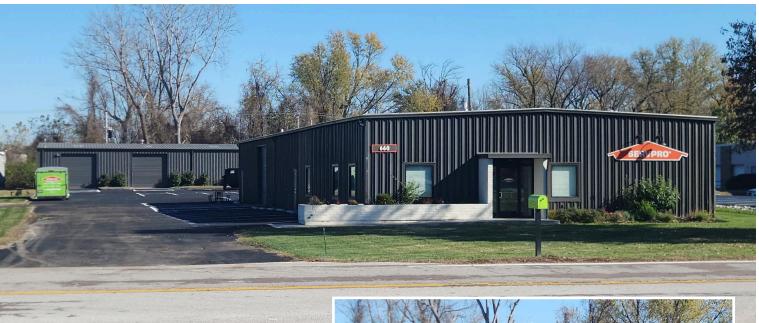

# 12,325± Sq. Ft. in 2 Buildings 6,300± Sq. Ft. in Front, Flex Building

#### 660 Goddard Ave Chesterfield, MO 63005

ILLIKER

### Features

- Great Owner/User Opportunity
- 2 Buildings on 1 Acre Site
- 4,000 SF High-Quality Office
- Multiple Drive-In Doors