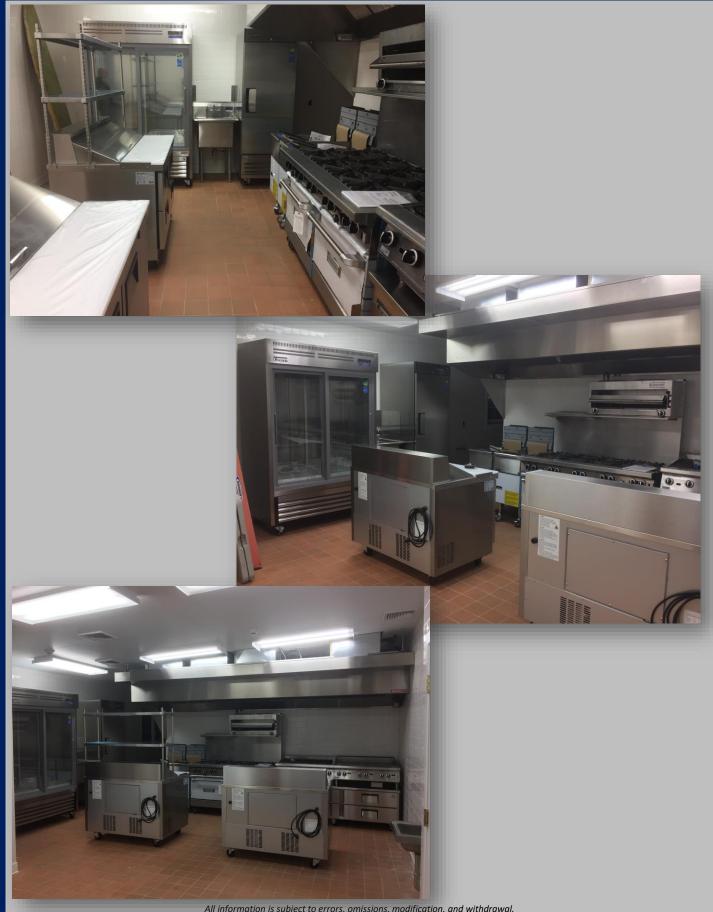

- New kitchen all new Garland equipment, New walk-ins, deep friers, grills, ovens & stoves!
  - Located just north of bridges to Smiths Point on the east side of William Floyd, last stop before entering Smith Point. The county's largest oceanfront park w/ millions of visitor passing each years
    - Daily Traffic Counts of over 23,000
      - Large parking lot
    - Great take out, sit down, indoor & outdoor service
      - Owner is open to participation