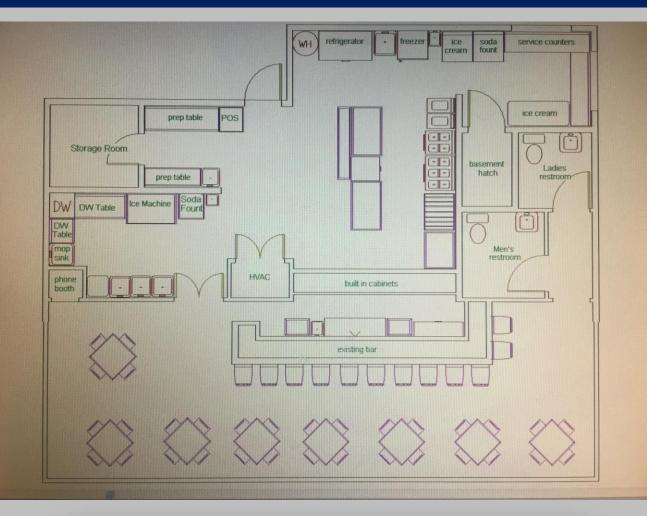

## **1,600 SF Interior Dining Space + 2,000 SF Patio** Price:168,000 NNN \*Owner is open to participation Taxes: +/- \$10,000

Newly build and furnished (Seafood Crab Shack) restaurant turn-key ready to go

- New kitchen all new Garland equipment, New walk-ins, deep friers, grills, ovens & stoves!
  - Located just north of bridges to Smiths Point on the east side of William Floyd, last stop before entering Smith Point. The county's largest oceanfront park w/ millions of visitor passing each years
    - Daily Traffic Counts of over 23,000
      - Large parking lot
    - Great take out, sit down, indoor & outdoor service
      - Owner is open to participation