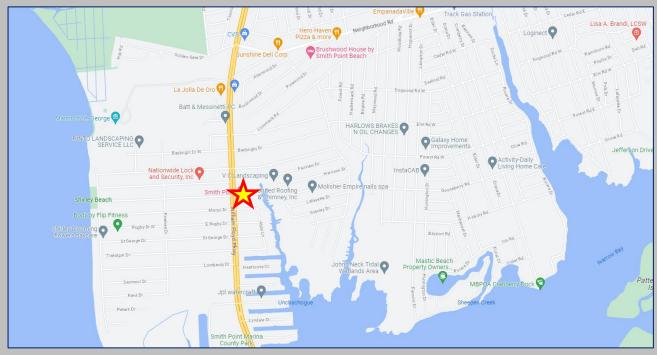

- New kitchen all new Garland equipment, New walk-ins, deep friers, grills, ovens & stoves!
  - Located just north of bridges to Smiths Point on the east side of William Floyd, last stop before entering Smith Point. The county's largest oceanfront park w/ millions of visitor passing each years
    - Daily Traffic Counts of over 23,000
      - Large parking lot
    - Great take out, sit down, indoor & outdoor service
      - Owner is open to participation