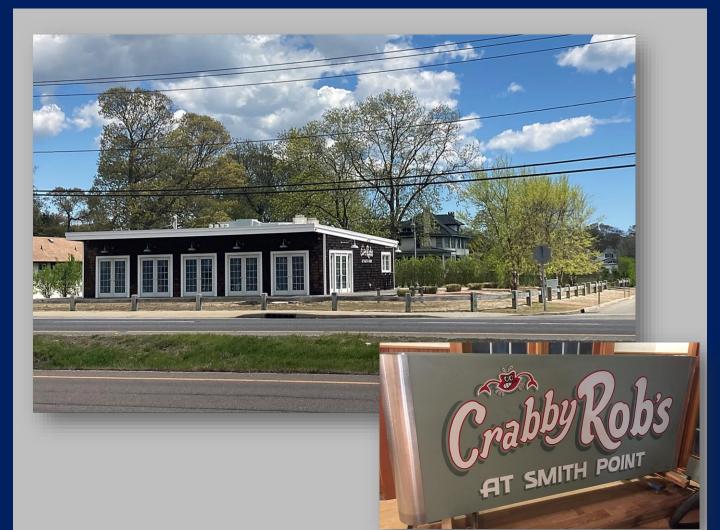

## **For Lease** Newly build & furnished Restaurant

153 William Floyd Pky. Shirley, NY

Chris Mayor <u>Chris@IslandAssociates.com</u> (631) 513-2000 Larry Densen Larry@IslandAssociates.com (516) 857-5564

## **1,600 SF Interior Dining Space + 2,000 SF Patio** Price:168,000 NNN \*Owner is open to participation Taxes: +/- \$10,000

Newly build and furnished (Seafood Crab Shack) restaurant turn-key ready to go

- New kitchen all new Garland equipment, New walk-ins, deep friers, grills, ovens & stoves!
  - Located just north of bridges to Smiths Point on the east side of William Floyd, last stop before entering Smith Point. The county's largest oceanfront park w/ millions of visitor passing each years
    - Daily Traffic Counts of over 23,000
      - Large parking lot
    - Great take out, sit down, indoor & outdoor service
      - Owner is open to participation