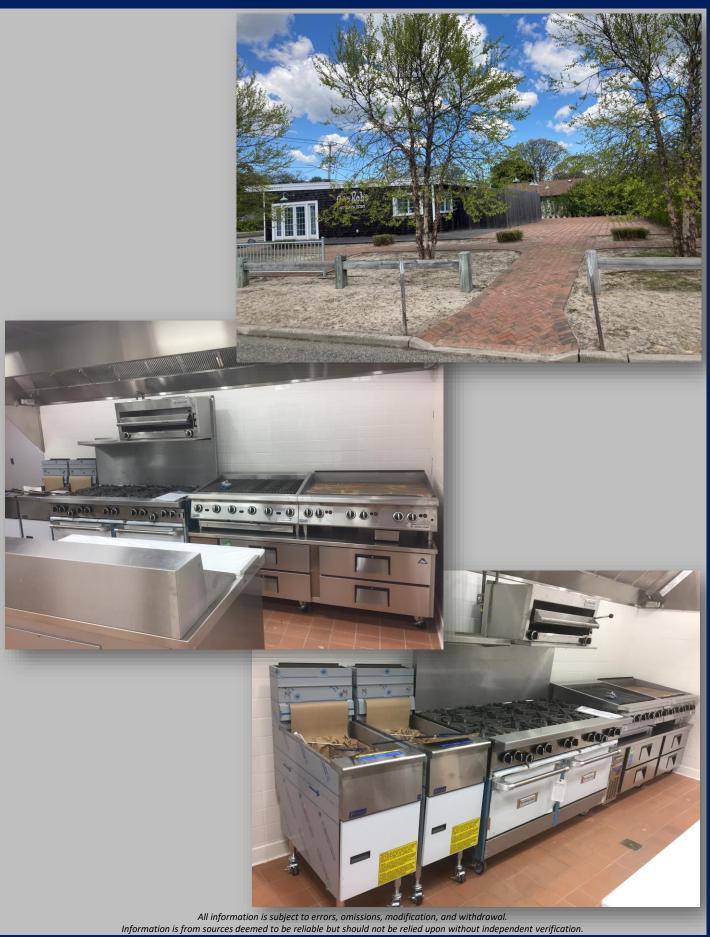

## **1,600 SF Interior Dining Space + 2,000 SF Patio** Price:168,000 NNN \*Owner is open to participation Taxes: +/- \$10,000

Newly build and furnished (Seafood Crab Shack) restaurant turn-key ready to go

- New kitchen all new Garland equipment, New walk-ins, deep friers, grills, ovens & stoves!
  - Located just north of bridges to Smiths Point on the east side of William Floyd, last stop before entering Smith Point. The county's largest oceanfront park w/ millions of visitor passing each years
    - Daily Traffic Counts of over 23,000
      - Large parking lot
    - Great take out, sit down, indoor & outdoor service
      - Owner is open to participation