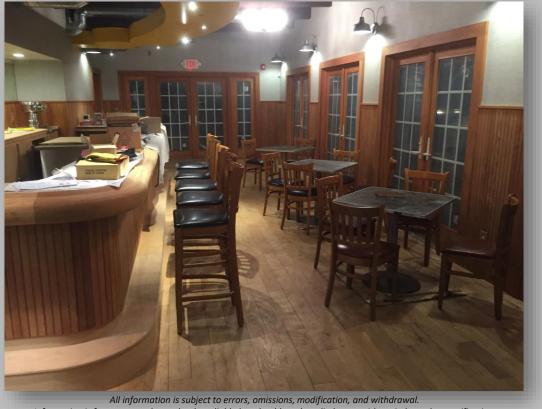

## **1,600 SF Interior Dining Space + 2,000 SF Patio** Price:168,000 NNN \*Owner is open to participation Taxes: +/- \$10,000

Newly build and furnished (Seafood Crab Shack) restaurant turn-key ready to go

- New kitchen all new Garland equipment, New walk-ins, deep friers, grills, ovens & stoves!
  - Located just north of bridges to Smiths Point on the east side of William Floyd, last stop before entering Smith Point. The county's largest oceanfront park w/ millions of visitor passing each years
    - Daily Traffic Counts of over 23,000
      - Large parking lot
    - Great take out, sit down, indoor & outdoor service
      - Owner is open to participation