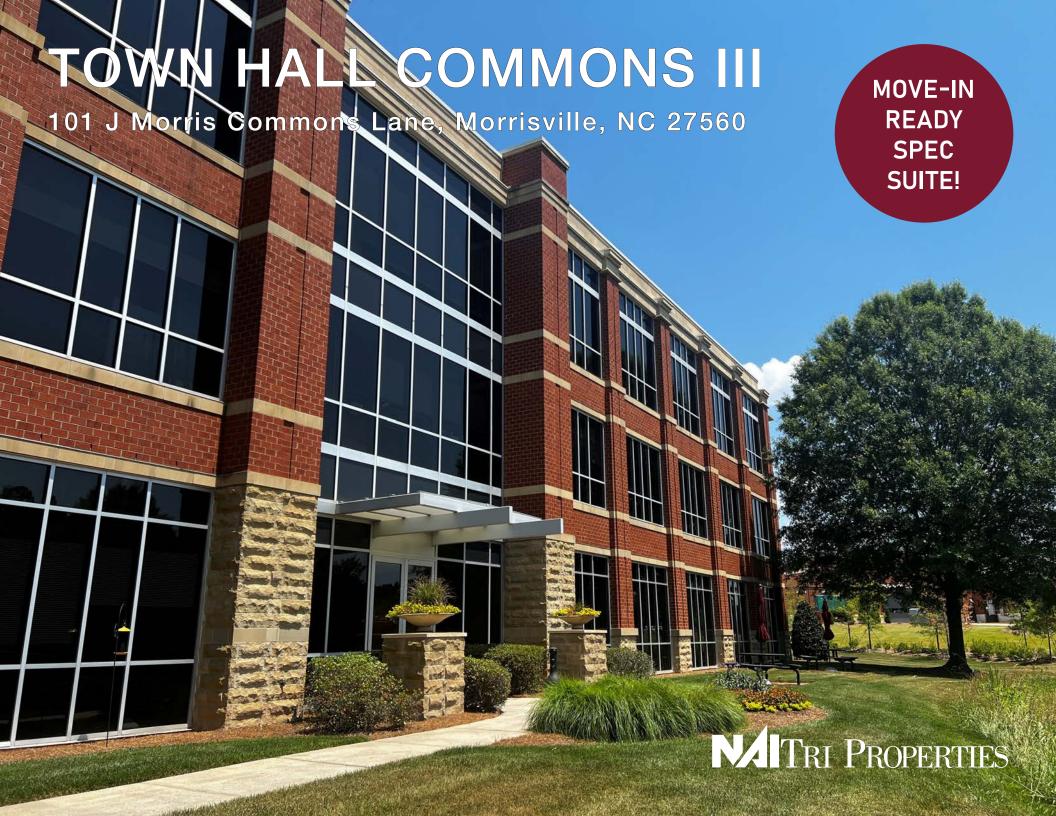

## PROPERTY OVERVIEW

A three-story Class A office building convenient to RTP, Raleigh, Durham and RDU International Airport. Located within Town Hall Commons on McCrimmon Parkway between NC 54 and Davis Drive.

ADDRESS 101 J Morris Commons Lane

Morrisville, NC 27560

BUILDING SIZE Approximately 73,700 RSF

AVAILABLE SPACE Spec Suite 105: 5,000 RSF

RENTAL RATE \$28.95 RSF, Full Service

EXTERIOR CONSTRUCTION Full height glass, brick and renaissance stone

CEILING HEIGHT 11' on the first (1st) floor

PARKING RATIO 4.5 spaces per 1,000 SF

HIGHLIGHTSCampus settingModern lobby

Men's and women's showers and lockers

Outdoor seating, outdoor metal picnic tables

Lunchdrop food delivery service