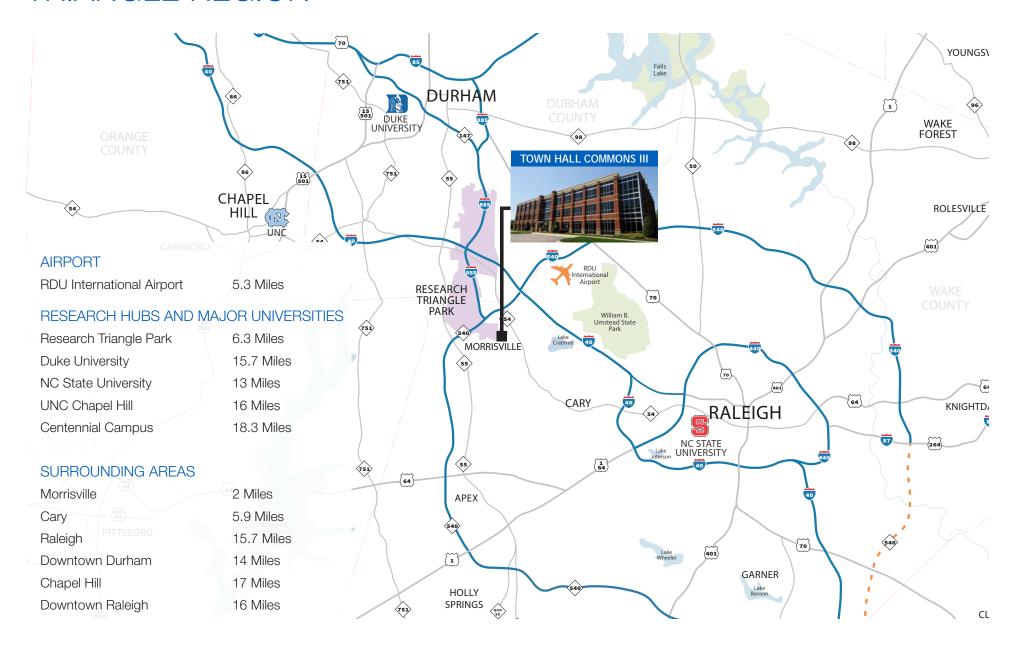

fice building convenient to RTP, Raleigh, Durham and RDU International Airport. Located within Town Hall Commons on McCrimmon Parkway between NC 54 and Davis Drive.

ADDRESS 101 J Morris Commons Lane

Morrisville, NC 27560

BUILDING SIZE Approximately 73,700 RSF

AVAILABLE SPACE Spec Suite 105: 5,000 RSF

RENTAL RATE \$28.95 RSF, Full Service

EXTERIOR CONSTRUCTION Full height glass, brick and renaissance stone

CEILING HEIGHT 11' on the first (1st) floor

PARKING RATIO 4.5 spaces per 1,000 SF

HIGHLIGHTSCampus settingModern lobby

Men's and women's showers and lockers

Outdoor seating, outdoor metal picnic tables

Lunchdrop food delivery service

Property management by Tri Properties

Local ownership

#### CONTACT



## FLOOR PLAN



First (1st) Floor

### CONTACT



### TRIANGLE REGION



### CONTACT











### CONTACT



### TOWN HALL COMMONS MASTERPLAN



### CONTACT





# 1. MCCRIMMON CORNERS SHOPPING MALL

Chutneys Indian Restaurant
Harris Teeter
Hibachi & Sushi Alie
Quickly Bubble Tea
Randy's Pizza
Starbucks
Two Guys Grille
Wendy's

# 2. MARKETPLACE AT PERIMETER PARK

BLR Bar & Curry
Bombay Central
Fount Coffee + Kitchen
G.58 Cuisine
It's a Wrap Vietnamese Eatery
koki - Creative Puerto Rican Kitchen
Starbucks
Teriyakin'
Yin Dee Thai

### 3. I-40/AIRPORT BLVD

Bojangles
Cracker Barrel
Carmen's Cuban Cafe
Hooters
Jersey Mikes Subs
Los Tres Magueyes
Texax Steakhouse
Vicino's Pizza
Waffle House
Wendy's

# 4. WAKE COMPETITION CENTER AREA

Wake Competition Center
Rush Hour Karting
Urban Air Trampoline Park
Cary CrossFit
Triangle Volleyball Club
Sinjin Beach Volleyball