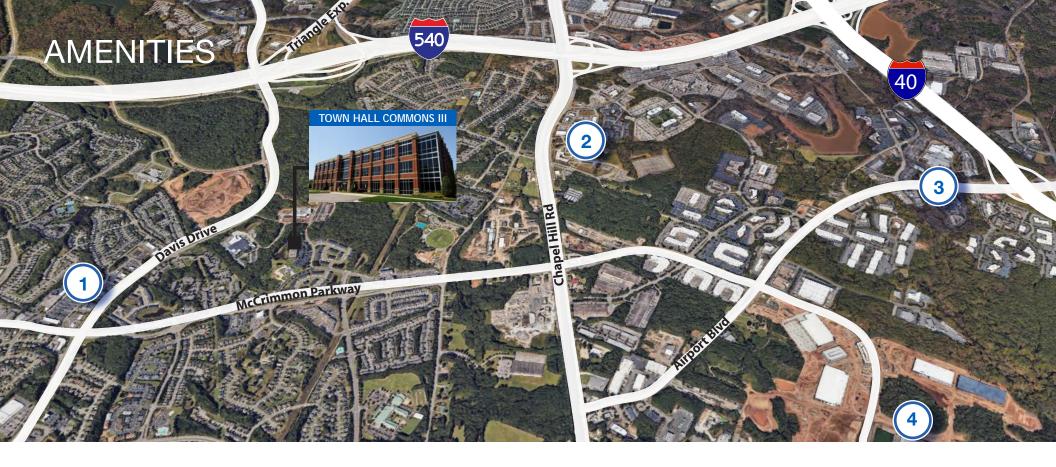

### TRIANGLE REGION

# 1. MCCRIMMON CORNERS SHOPPING MALL

Chutneys Indian Restaurant
Harris Teeter
Hibachi & Sushi Alie
Quickly Bubble Tea
Randy's Pizza
Starbucks
Two Guys Grille
Wendy's

# 2. MARKETPLACE AT PERIMETER PARK

BLR Bar & Curry
Bombay Central
Fount Coffee + Kitchen
G.58 Cuisine
It's a Wrap Vietnamese Eatery
koki - Creative Puerto Rican Kitchen
Starbucks
Teriyakin'
Yin Dee Thai

### 3. I-40/AIRPORT BLVD

Bojangles
Cracker Barrel
Carmen's Cuban Cafe
Hooters
Jersey Mikes Subs
Los Tres Magueyes
Texax Steakhouse
Vicino's Pizza
Waffle House
Wendy's

# 4. WAKE COMPETITION CENTER AREA

Wake Competition Center
Rush Hour Karting
Urban Air Trampoline Park
Cary CrossFit
Triangle Volleyball Club
Sinjin Beach Volleyball Club
Goldfish Swim School