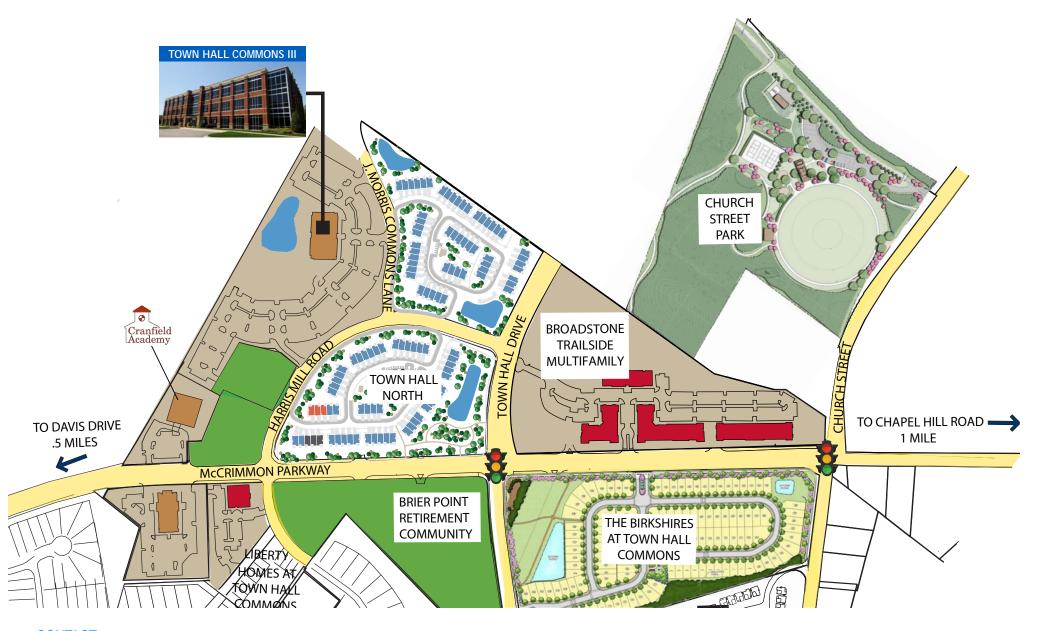

port. Located within Town Hall Commons on McCrimmon Parkway between NC 54 and Davis Drive.

ADDRESS 101 J Morris Commons Lane

Morrisville, NC 27560

BUILDING SIZE Approximately 73,700 RSF

AVAILABLE SPACE Spec Suite 105: 5,000 RSF

RENTAL RATE \$28.95 RSF, Full Service

EXTERIOR CONSTRUCTION Full height glass, brick and renaissance stone

CEILING HEIGHT 11' on the first (1st) floor

PARKING RATIO 4.5 spaces per 1,000 SF

HIGHLIGHTSCampus settingModern lobby

Men's and women's showers and lockers

Outdoor seating, outdoor metal picnic tables

Lunchdrop food delivery service

Property management by Tri Properties

Local ownership

#### CONTACT



## FLOOR PLAN



First (1st) Floor

### CONTACT



### TRIANGLE REGION



### CONTACT











### CONTACT



### TOWN HALL COMMONS MASTERPLAN



### CONTACT





# 1. MCCRIMMON CORNERS SHOPPING MALL

Chutneys Indian Restaurant
Harris Teeter
Hibachi & Sushi Alie
Quickly Bubble Tea
Randy's Pizza
Starbucks
Two Guys Grille
Wendy's

# 2. MARKETPLACE AT PERIMETER PARK

BLR Bar & Curry
Bombay Central
Fount Coffee + Kitchen
G.58 Cuisine
It's a Wrap Vietnamese Eatery
koki - Creative Puerto Rican Kitchen
Starbucks
Teriyakin'
Yin Dee Thai

### 3. I-40/AIRPORT BLVD

Bojangles
Cracker Barrel
Carmen's Cuban Cafe
Hooters
Jersey Mikes Subs
Los Tres Magueyes
Texax Steakhouse
Vicino's Pizza
Waffle House
Wendy's

# 4. WAKE COMPETITION CENTER AREA

Wake Competition Center
Rush Hour Karting
Urban Air Trampoline Park
Cary CrossFit
Triangle Volleyball Club
Sinjin Beach Volleyball Club
Goldfish Swim School

#### CONTACT