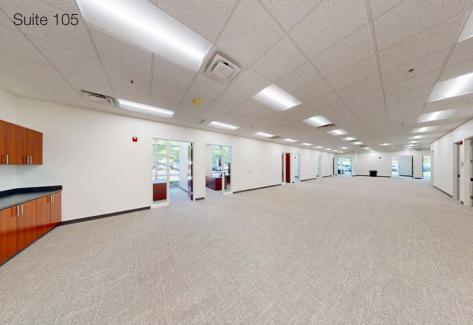

ADDRESS 101 J Morris Commons Lane

Morrisville, NC 27560

BUILDING SIZE Approximately 73,700 RSF

AVAILABLE SPACE Spec Suite 105: 5,000 RSF

RENTAL RATE \$28.95 RSF, Full Service

EXTERIOR CONSTRUCTION Full height glass, brick and renaissance stone