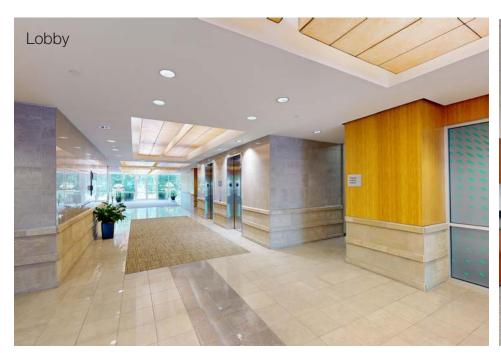

CEILING HEIGHT 11' on the first (1st) floor

PARKING RATIO 4.5 spaces per 1,000 SF

HIGHLIGHTSCampus settingModern lobby

Men's and women's showers and lockers

Outdoor seating, outdoor metal picnic tables

Lunchdrop food delivery service