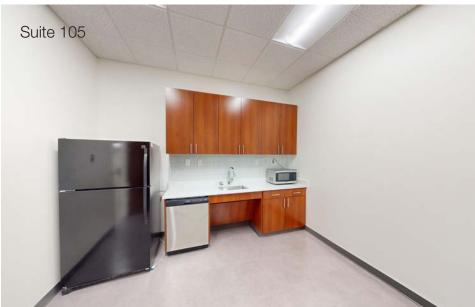

ADDRESS 101 J Morris Commons Lane

Morrisville, NC 27560

BUILDING SIZE Approximately 73,700 RSF

AVAILABLE SPACE Spec Suite 105: 5,000 RSF

RENTAL RATE \$28.95 RSF, Full Service

EXTERIOR CONSTRUCTION Full height glass, brick and renaissance stone