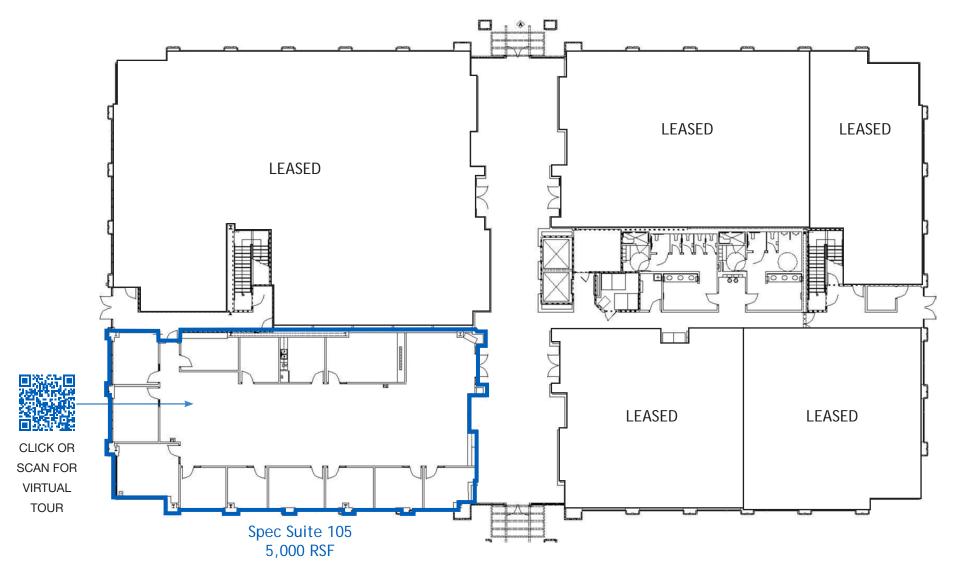

## FLOOR PLAN

First (1st) Floor

ADDRESS 101 J Morris Commons Lane

Morrisville, NC 27560

BUILDING SIZE Approximately 73,700 RSF

AVAILABLE SPACE Spec Suite 105: 5,000 RSF

RENTAL RATE \$28.95 RSF, Full Service

EXTERIOR CONSTRUCTION Full height glass, brick and renaissance stone