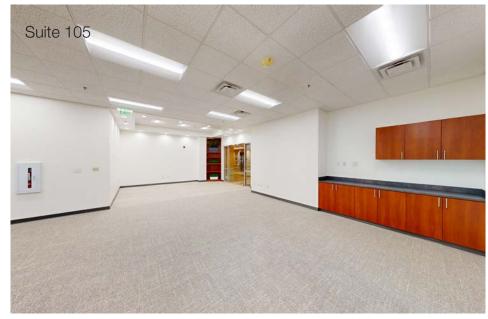

ADDRESS 101 J Morris Commons Lane

Morrisville, NC 27560

BUILDING SIZE Approximately 73,700 RSF

AVAILABLE SPACE Spec Suite 105: 5,000 RSF

RENTAL RATE \$28.95 RSF, Full Service

EXTERIOR CONSTRUCTION Full height glass, brick and renaissance stone