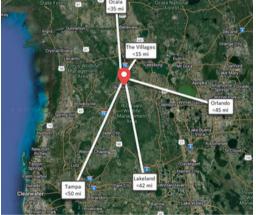

#### PROPERTY FEATURES

- Asking Price: \$950,000 Owner Financing Available
- 2,896 SF Total +/- 1,400 SF Warehouse & +/-1,496 SF Office.
- +/- 2.2 Acre Secured Outdoor Storage Yard 3
- Private Offices + Reception Area + Break Room + 1 Bathroom
- Zoning: Light Industrial City of Bushnell Located +/-
- 3 Miles from I-75 Exit off Hwy 301 Short Distances to The Villages (<15 mi) Ocala (<35 mi) Orlando (<45 mi) Lakeland (<42 mi) Tampa (<50 mi)</li>