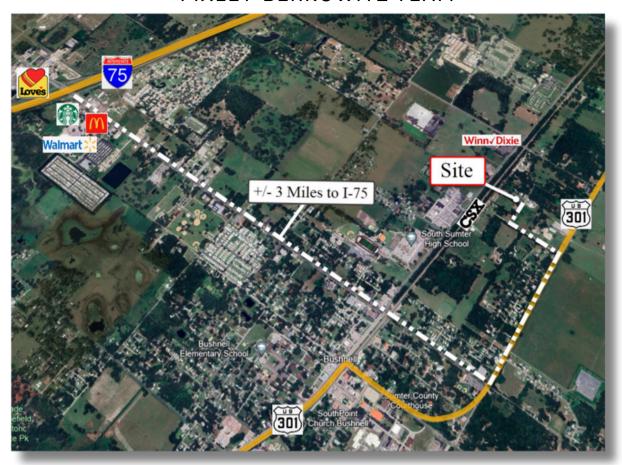

#### ABOUT THE PROPERTY

The Pixley Berkowitz Team with Engel & Völkers presents a prime \$950,000 light industrial property in Bushnell, boasting 2,896 SF with a mix of warehouse and office space on a 2.2-acre secured lot. Zoned for light industrial use, it features three private offices, a reception, a break room, and a bathroom. Its excellent location near I-75 off Hwy 301 enhances connectivity to major Florida cities, making it an ideal choice for businesses seeking growth in a strategic locale.

#### PROPERTY FEATURES

- Asking Price: \$950,000 Owner Financing Available
- 2,896 SF Total +/- 1,400 SF Warehouse & +/-1,496 SF Office.
- +/- 2.2 Acre Secured Outdoor Storage Yard 3
- Private Offices + Reception Area + Break Room + 1 Bathroom
- Zoning: Light Industrial City of Bushnell Located +/-
- 3 Miles from I-75 Exit off Hwy 301 Short Distances to The Villages (<15 mi) Ocala (<35 mi) Orlando (<45 mi) Lakeland (<42 mi) Tampa (<50 mi)</li>