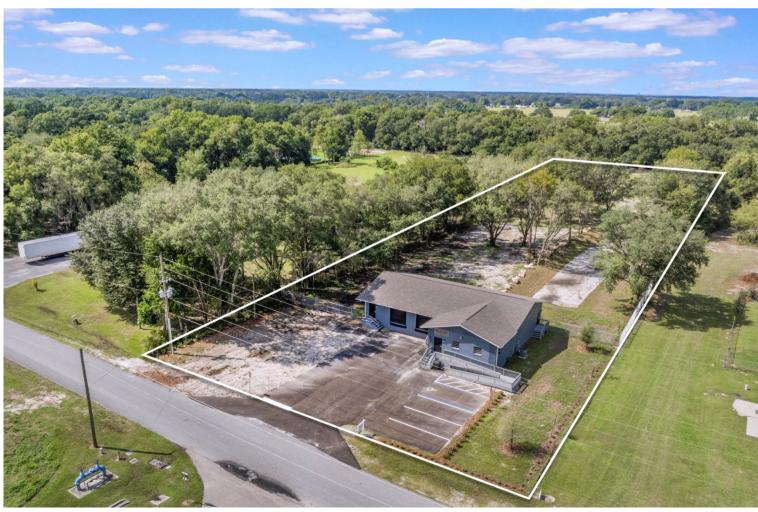

#### ABOUT THE PROPERTY

The Pixley Berkowitz Team with Engel & Völkers presents a prime \$950,000 light industrial property in Bushnell, boasting 2,896 SF with a mix of warehouse and office space on a 2.2-acre secured lot. Zoned for light industrial use, it features three private offices, a reception, a break room, and a bathroom. Its excellent location near I-75 off Hwy 301 enhances connectivity to major Florida cities, making it an ideal choice for businesses seeking growth in a strategic locale.

#### PROPERTY FEATURES

- Asking Price: \$950,000 Owner Financing Available
- 2,896 SF Total +/- 1,400 SF Warehouse & +/-1,496 SF Office.
- +/- 2.2 Acre Secured Outdoor Storage Yard 3
- Private Offices + Reception Area + Break Room + 1 Bathroom
- Zoning: Light Industrial City of Bushnell Located +/-
- 3 Miles from I-75 Exit off Hwy 301 Short Distances to The Villages (<15 mi) Ocala (<35 mi) Orlando (<45 mi) Lakeland (<42 mi) Tampa (<50 mi)</li>