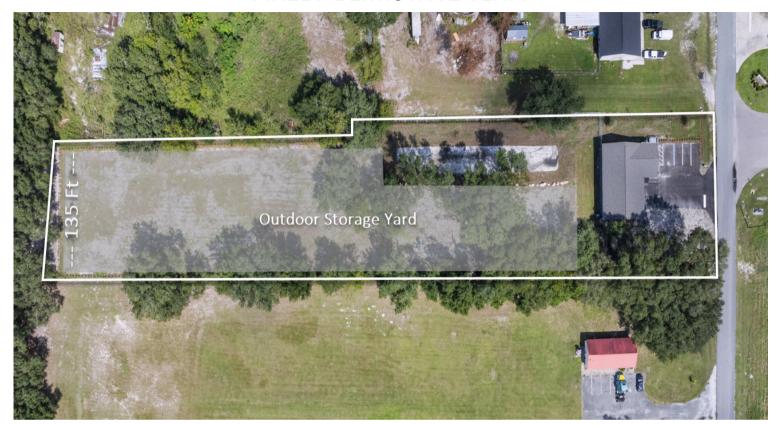

#### ABOUT THE PROPERTY

The Pixley Berkowitz Team with Engel & Völkers presents a prime \$950,000 light industrial property in Bushnell, boasting 2,896 SF with a mix of warehouse and office space on a 2.2-acre secured lot. Zoned for light industrial use, it features three private offices, a reception, a break room, and a bathroom. Its excellent location near I-75 off Hwy 301 enhances connectivity to major Florida cities, making it an ideal choice for businesses seeking growth in a strategic locale.

#### PROPERTY FEATURES

- Asking Price: \$950,000 Owner Financing Available
- 2,896 SF Total +/- 1,400 SF Warehouse & +/-1,496 SF Office.
- +/- 2.2 Acre Secured Outdoor Storage Yard 3
- Private Offices + Reception Area + Break Room + 1 Bathroom
- Zoning: Light Industrial City of Bushnell Located +/-
- 3 Miles from I-75 Exit off Hwy 301 Short Distances to The Villages (<15 mi) Ocala (<35 mi) Orlando (<45 mi) Lakeland (<42 mi) Tampa (<50 mi)</li>