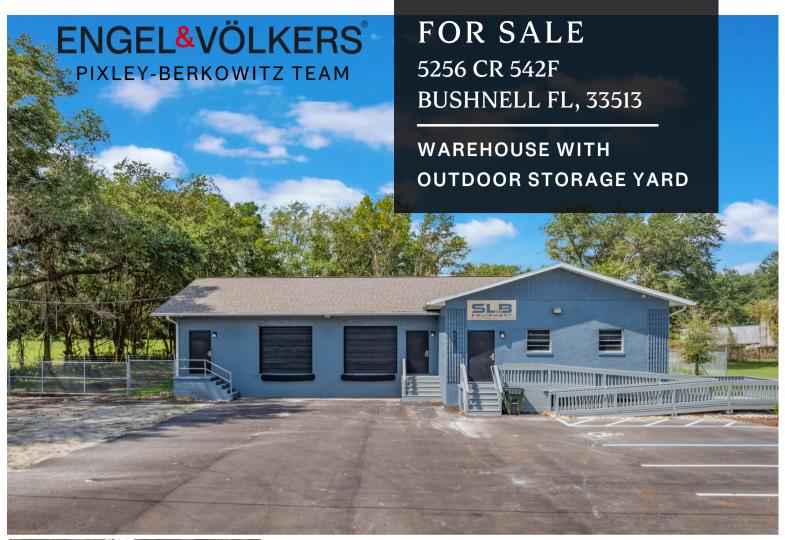

#### ABOUT THE PROPERTY

The Pixley Berkowitz Team with Engel & Völkers presents a prime \$950,000 light industrial property in Bushnell, boasting 2,896 SF with a mix of warehouse and office space on a 2.2-acre secured lot. Zoned for light industrial use, it features three private offices, a reception, a break room, and a bathroom. Its excellent location near I-75 off Hwy 301 enhances connectivity to major Florida cities, making it an ideal choice for businesses seeking growth in a strategic locale.

#### PROPERTY FEATURES

- Asking Price: \$950,000 Owner Financing Available
- 2,896 SF Total +/- 1,400 SF Warehouse & +/-1,496 SF Office.
- +/- 2.2 Acre Secured Outdoor Storage Yard 3
- Private Offices + Reception Area + Break Room + 1 Bathroom
- Zoning: Light Industrial City of Bushnell Located +/-
- 3 Miles from I-75 Exit off Hwy 301 Short Distances to The Villages (<15 mi) Ocala (<35 mi) Orlando (<45 mi) Lakeland (<42 mi) Tampa (<50 mi)</li>