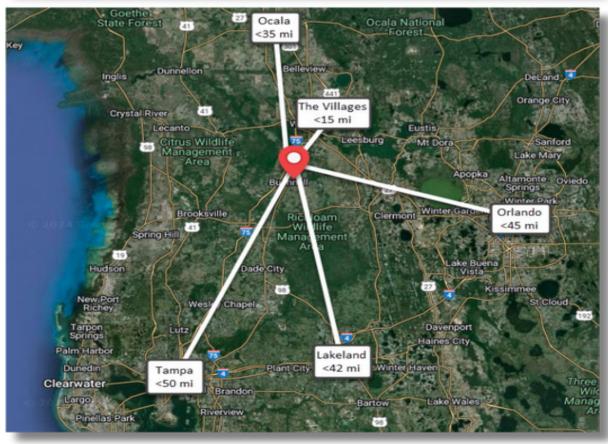

#### PROPERTY FEATURES

- Asking Price: \$950,000 Owner Financing Available
- 2,896 SF Total +/- 1,400 SF Warehouse & +/-1,496 SF Office.
- +/- 2.2 Acre Secured Outdoor Storage Yard 3
- Private Offices + Reception Area + Break Room + 1 Bathroom
- Zoning: Light Industrial City of Bushnell Located +/-
- 3 Miles from I-75 Exit off Hwy 301 Short Distances to The Villages (<15 mi) Ocala (<35 mi) Orlando (<45 mi) Lakeland (<42 mi) Tampa (<50 mi)</li>