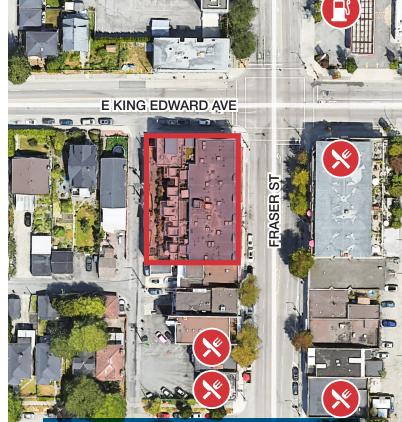

#### Location

The building is located on the southwest corner of East King Edward Avenue and Fraser Street in the Vancouver East area. Rentable Area 3,686 SF (approx.)

Basic Rent \$10.00/SF

Additional Rent \$6.11/SF (estimate - includes property taxes and strata fee)