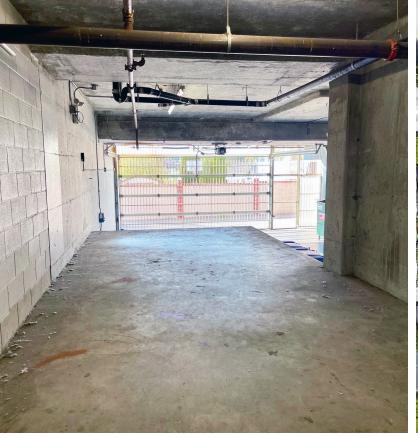

### Highlights

- > Private secured and gated loading area
- Dock loading
- Numerous amenities within steps
- Access from rear lane
- Rare dedicated storage opportunity

#### Location

The building is located on the southwest corner of East King Edward Avenue and Fraser Street in the Vancouver East area. Rentable Area 3,686 SF (approx.)

Basic Rent \$10.00/SF

Additional Rent \$6.11/SF (estimate - includes property taxes and strata fee)