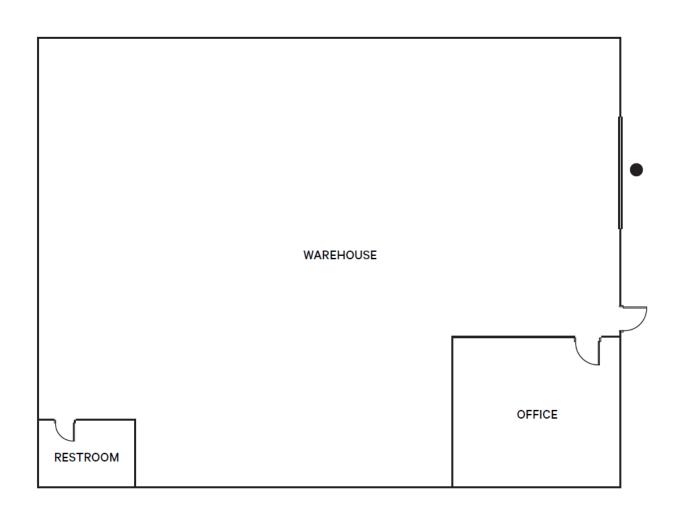

# Floor Plan

Not To Scale

## 1206 Norman Avenue ±1,440 SF

#### **AVAILABLE NOW**

GRADE LEVEL DOOR