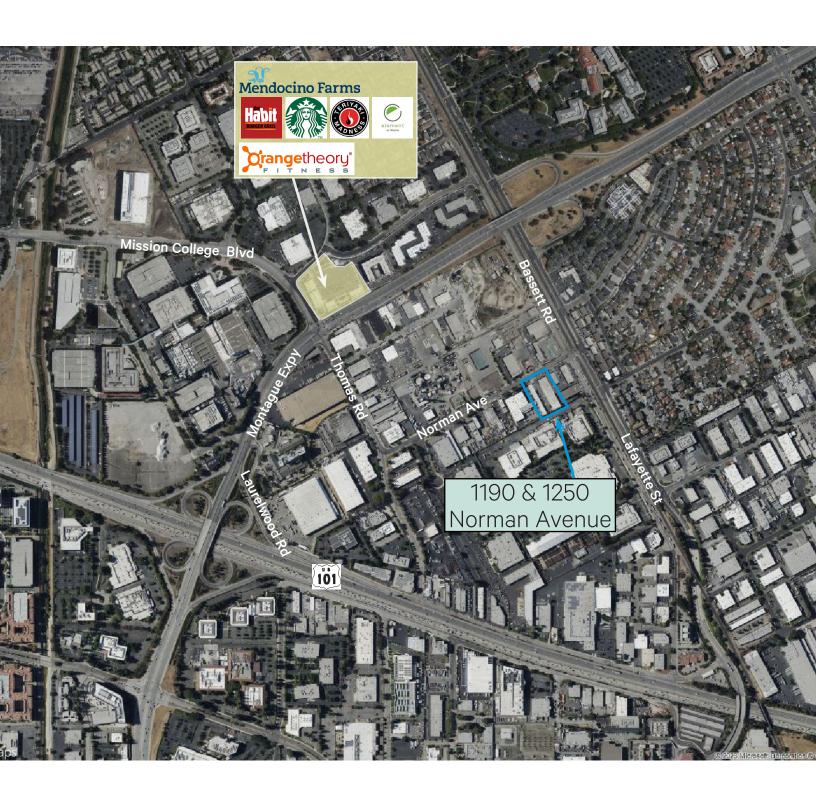

# **Property Highlights**

#### 1190 & 1250 Norman Avenue:

- + Automotive Industrial Spaces
- + Zoned MH Heavy Industrial
- + New Exterior Paint
- + New Cool Roof on the 1190 Building
- + ±1,440 SF
- + Up to ±100 Amps @ 110/208 Volts per Unit
- + ±13' Clear Height
- + Grade Level Loading
- + 2/1,000 Parking
- + AT&T Fiber Optics
- + Easy Access to Hwy 101 and Montague Expressway

#### Leased

#### Site Plan

#### 1190 Norman Ave

#### 1250 Norman Ave



Norman Avenue



# Floor Plan

Not To Scale

## 1206 Norman Avenue ±1,440 SF

#### **AVAILABLE NOW**



GRADE LEVEL DOOR



## Floor Plan

Not To Scale

## 1254 Norman Avenue ±1,440 SF



GRADE LEVEL DOOR



## Floor Plan

Not To Scale

## 1258 Norman Avenue ±1,440 SF

#### **AVAILABLE NOW**



GRADE LEVEL DOOR



# **Amenities Map**





## Map



#### **Contact Us**

#### Lisa Studer

Transactions Manager +1 408 467 7530 lisa.studer@cbre.com Lic. 01264320

#### Ben Rojas

Executive Vice President +1 408 970 9400 ben.rojas@kidder.com Lic. 01211766

© 2024 CBRE, Inc. All rights reserved. This information has been obtained from sources believed reliable but has not been verified for accuracy or completeness. CBRE, Inc. makes no guarantee, representation or warranty and accepts no responsibility or liability as to the accuracy, completeness, or reliability of the information contained herein. You should conduct a careful, independent investigation of the property and verify all information. Any reliance on this information is solely at your own risk. CBRE and the CBRE logo are service marks of CBRE, Inc. All other marks d