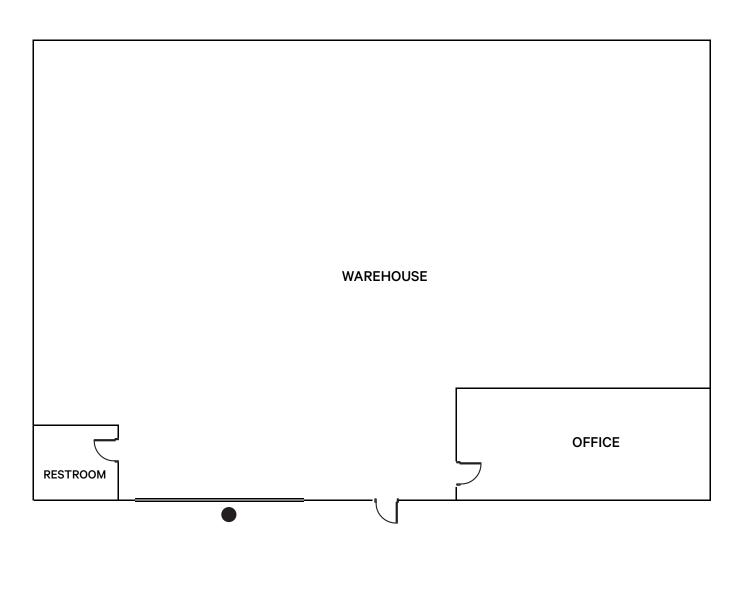

## Floor Plan

Not To Scale

## 1254 Norman Avenue ±1,440 SF

GRADE LEVEL DOOR

## 1258 Norman Avenue ±1,440 SF

#### **AVAILABLE NOW**

GRADE LEVEL DOOR