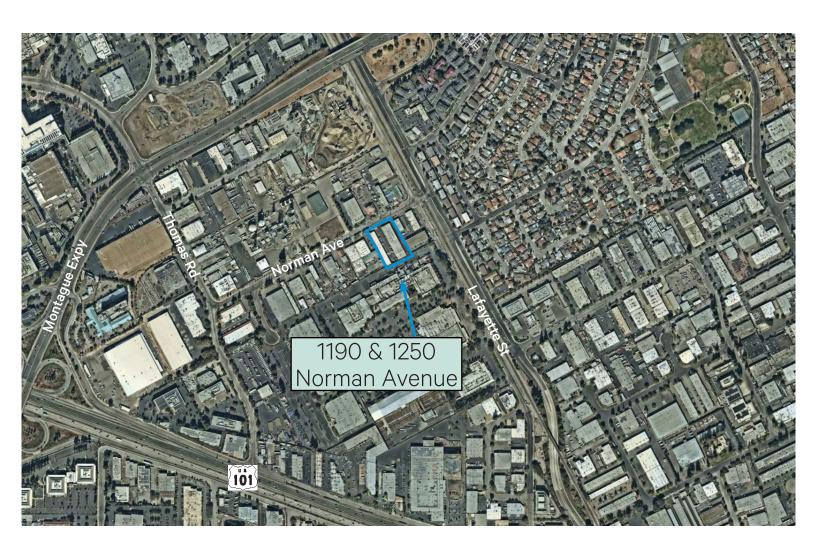

erty Highlights**

#### 1190 & 1250 Norman Avenue:

- + Automotive Industrial Spaces
- + Zoned MH Heavy Industrial
- + New Exterior Paint
- + New Cool Roof on the 1190 Building
- + ±1,440 SF
- + Up to ±100 Amps @ 110/208 Volts per Unit
- + ±13' Clear Height
- + Grade Level Loading
- + 2/1,000 Parking
- + AT&T Fiber Optics
- + Easy Access to Hwy 101 and Montague Expressway

#### Leased

#### Site Plan

#### 1190 Norman Ave

#### 1250 Norman Ave



Norman Avenue



# Floor Plan

Not To Scale

## 1206 Norman Avenue ±1,440 SF

#### **AVAILABLE NOW**



GRADE LEVEL DOOR



## Floor Plan

Not To Scale

## 1254 Norman Avenue ±1,440 SF



GRADE LEVEL DOOR



## Floor Plan

Not To Scale

## 1258 Norman Avenue ±1,440 SF

#### **AVAILABLE NOW**



GRADE LEVEL DOOR



# **Amenities Map**





## Map



#### **Contact Us**

#### Lisa Studer

Transactions Manager +1 408 467 7530 lisa.studer@cbre.com Lic. 01264320

#### Ben Rojas

Executive Vice President +1 408 970 9400 ben.rojas@kidder.com Lic. 01211766

© 2024 CBRE, Inc. All rights reserved. This information has been obtained from sources believed reliable but has not been verified for accuracy or completeness. CBRE, Inc. makes no guarantee, representation or warranty and accepts no responsibility or liability as to the accuracy, completeness, or reliability of the information contained herein. You should conduct a careful, independent investigation of the property and verify all information. Any reliance on this information is solely at your own risk. CBRE and the CBRE logo are service marks of CBRE, Inc. All other marks displayed on