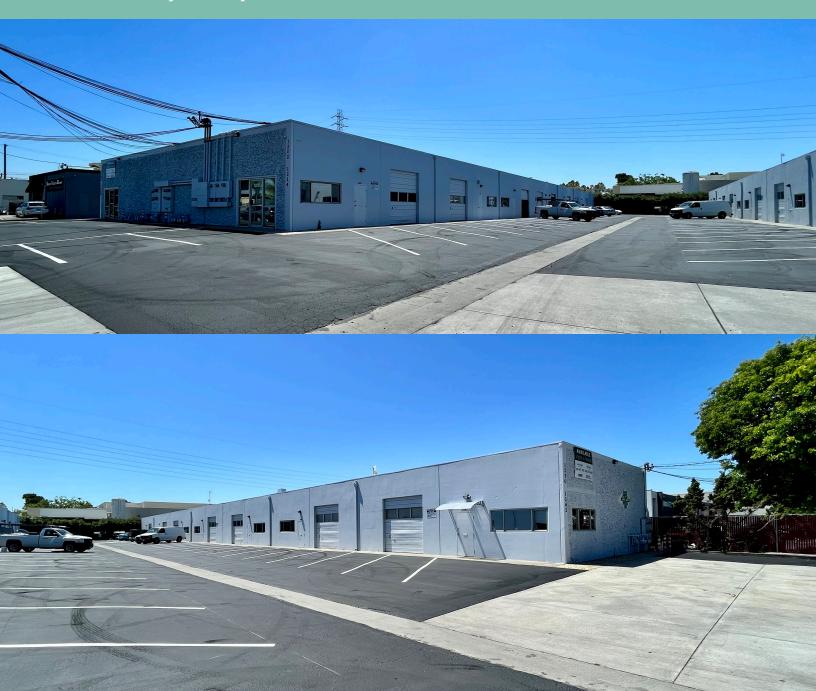

# 1190 & 1250 Norman Ave

Santa Clara, CA www.cbre.com

Industrial/Flex/Automotive Uses

#### 1190 & 1250 Norman Avenue:

- + Automotive Industrial Spaces
- + Zoned MH Heavy Industrial
- + New Exterior Paint
- + New Cool Roof on the 1190 Building
- + ±1,440 SF
- + Up to ±100 Amps @ 110/208 Volts per Unit
- + ±13' Clear Height
- + Grade Level Loading
- + 2/1,000 Parking
- + AT&T Fiber Optics
- + Easy Access to Hwy 101 and Montague Expressway