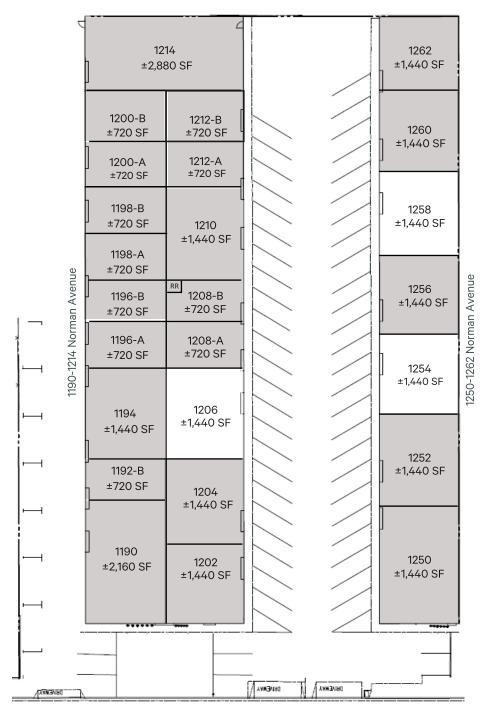

# 1190 & 1250 Norman Ave

Santa Clara, CA www.cbre.com

Industrial/Flex/Automotive Uses



# **Property Highlights**

#### 1190 & 1250 Norman Avenue:

- + Automotive Industrial Spaces
- + Zoned MH Heavy Industrial
- + New Exterior Paint
- + New Cool Roof on the 1190 Building
- + ±1,440 SF
- + Up to ±100 Amps @ 110/208 Volts per Unit
- + ±13' Clear Height
- + Grade Level Loading
- + 2/1,000 Parking
- + AT&T Fiber Optics
- + Easy Access to Hwy 101 and Montague Expressway

#### Leased

#### Site Plan

#### 1190 Norman Ave

#### 1250 Norman Ave



Norman Avenue



# Floor Plan

Not To Scale

## 1206 Norman Avenue ±1,440 SF

#### **AVAILABLE NOW**



GRADE LEVEL DOOR



## Floor Plan

Not To Scale

## 1254 Norman Avenue ±1,440 SF



GRADE LEVEL DOOR



## Floor Plan

Not To Scale

## 1258 Norman Avenue ±1,440 SF

#### **AVAILABLE NOW**



GRADE LEVEL DOOR



# **Amenities Map**





## Map



#### **Contact Us**

#### Lisa Studer

Transactions Manager +1 408 467 7530 lisa.studer@cbre.com Lic. 01264320

#### Ben Rojas

Executive Vice President +1 408 970 9400 ben.rojas@kidder.com Lic. 01211766

© 2024 CBRE, Inc. All rights reserved. This information has been obtained from sources believed reliable but has not been verified for accuracy or completeness. CBRE, Inc. makes no guarantee, representation or warranty and accepts no responsi