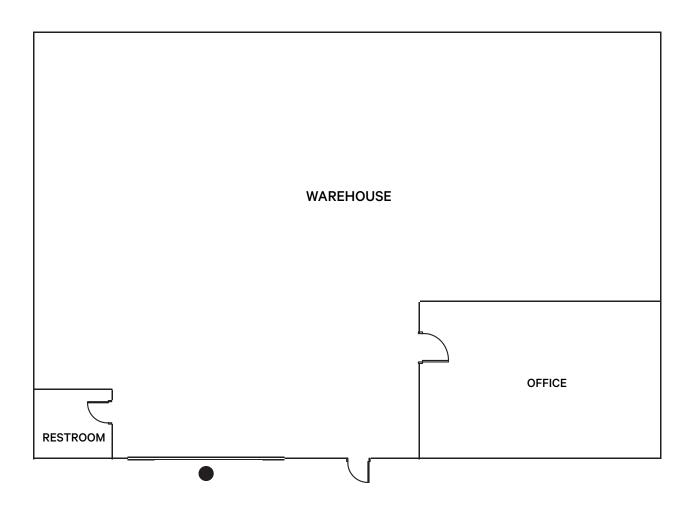

# Floor Plan

Not To Scale

## 1206 Norman Avenue ±1,440 SF

#### **AVAILABLE NOW**

GRADE LEVEL DOOR