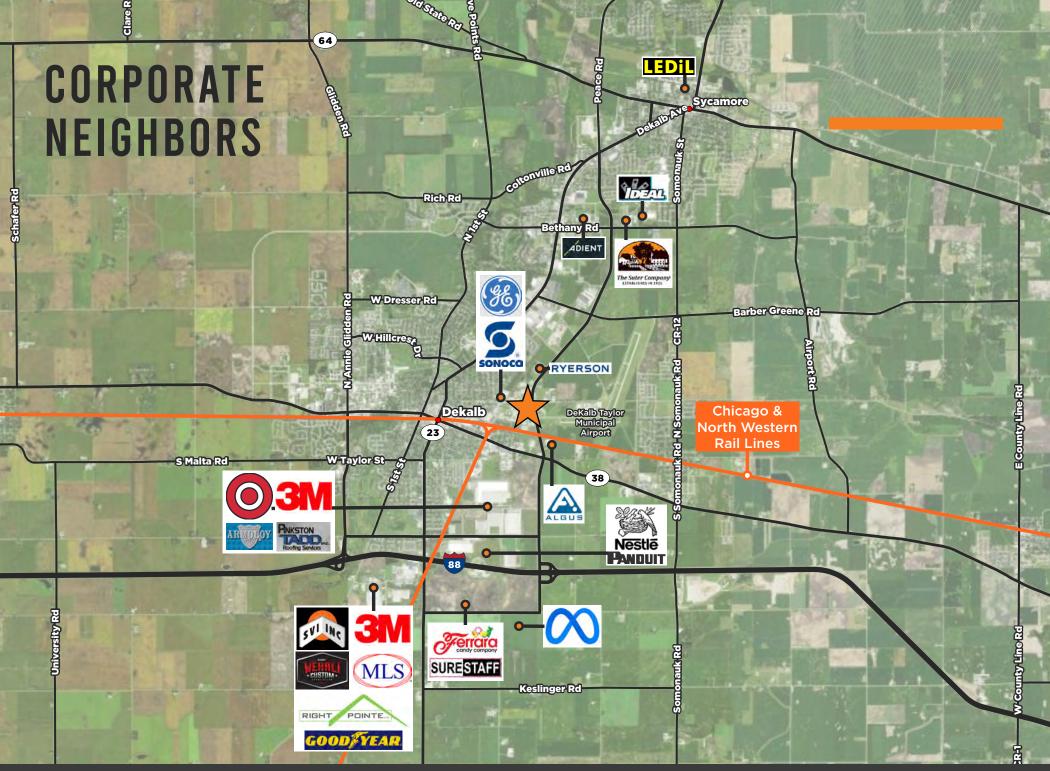

SITE IS RAILED SERVED BY CN RAIL LINE

UP TO 25 ACRES OF OUTSIDE STORAGE FENCED, SECURED AND LIT

**DEKALB COUNTY** MORE FAVORABLE PROPERTY TAXES THAN OTHER JURISDICTIONS

**HEAVY POWER** 

PROPERTY HISTORICALLY UTILIZED FOR MANUFACTURING