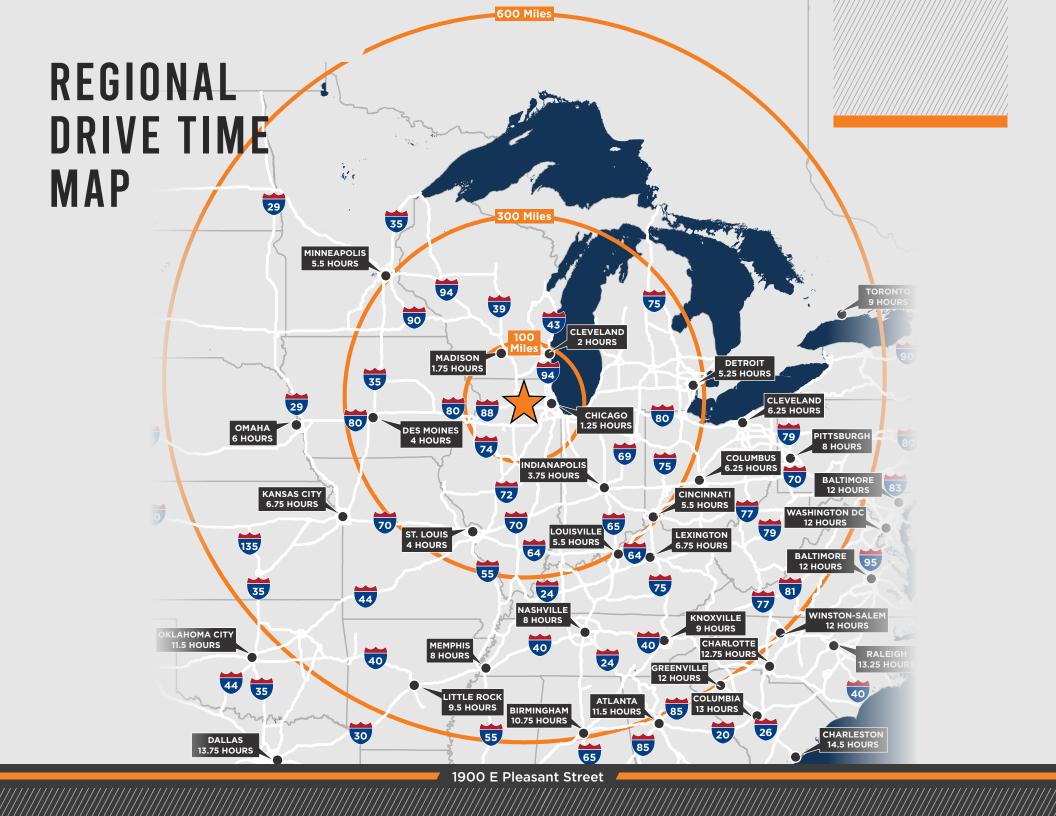

FULLY SPRINKLERED WITH SUPPLEMENTAL 150,000

5 MINUTES FROM PEACE RD. AND I-88 INTERCHANGE

<sup>1900</sup> E Pleasant Street