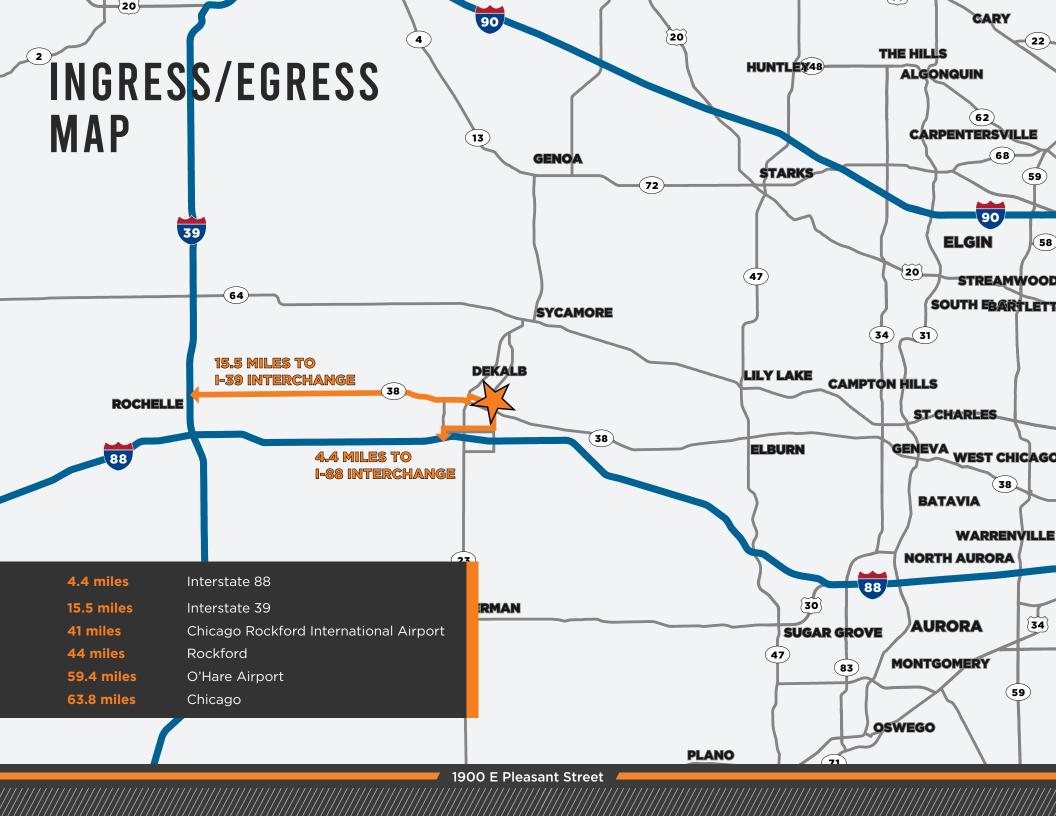

FULLY SPRINKLERED WITH SUPPLEMENTAL 150,000

5 MINUTES FROM PEACE RD. AND I-88 INTERCHANGE

<sup>1900</sup> E Pleasant Street