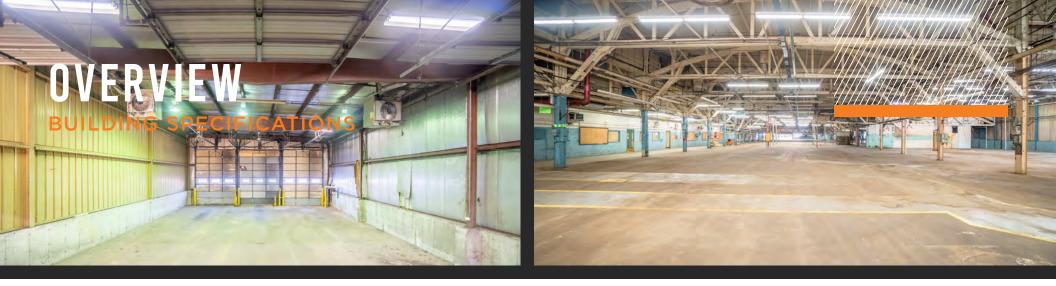

### **PROPERTY UNDERGOING A SUBSTANTIAL RENOVATION**

| BUILDING 1      |                      |
|-----------------|----------------------|
| AVAILABLE SPACE | 204,551 SF           |
| OFFICE          | To-Suit              |
| CLEAR HEIGHT    | 18'-20'              |
| INTERIOR DOCKS  | 3                    |
| COLUMN SPACING  | 20'X70"              |
| DRIVE-IN DOORS  | 2                    |
| CRANE           | One 10-ton Crane     |
| POTENTIAL FOR   | Interior Rail Line   |
| POWER           | 3,000 Amps 480 Volts |