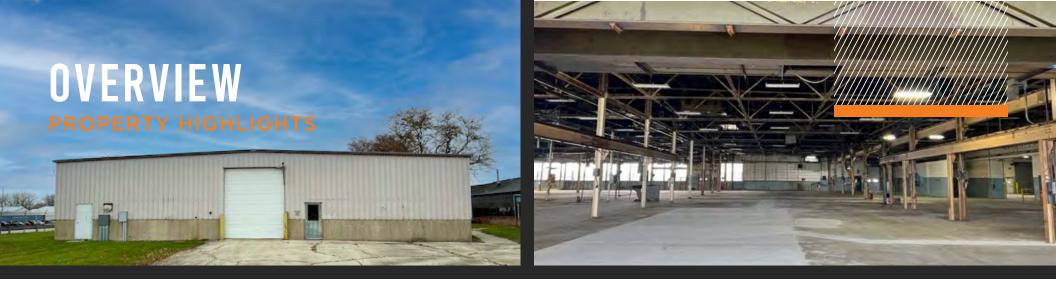

SITE IS RAILED SERVED BY CN RAIL LINE

UP TO 25 ACRES OF OUTSIDE STORAGE FENCED, SECURED AND LIT

**DEKALB COUNTY** MORE FAVORABLE PROPERTY TAXES THAN OTHER JURISDICTIONS

**HEAVY POWER** 

PROPERTY HISTORICALLY UTILIZED FOR MANUFACTURING

FULLY SPRINKLERED WITH SUPPLEMENTAL 150,000

5 MINUTES FROM PEACE RD. AND I-88 INTERCHANGE

<sup>1900</sup> E Pleasant Street