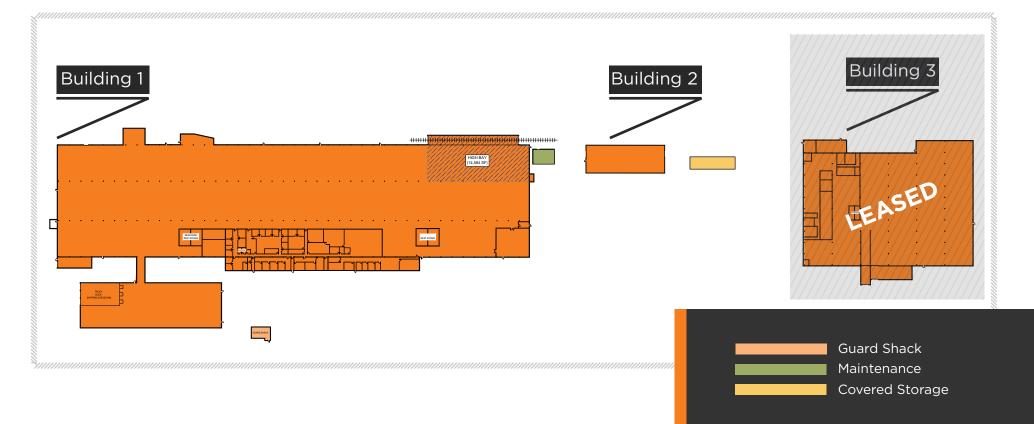

### **PROPERTY UNDERGOING A SUBSTANTIAL RENOVATION**

| BUILDING 1      |                      |
|-----------------|----------------------|
| AVAILABLE SPACE | 204,551 SF           |
| OFFICE          | To-Suit              |
| CLEAR HEIGHT    | 18'-20'              |
| INTERIOR DOCKS  | 3                    |
| COLUMN SPACING  | 20'X70"              |
| DRIVE-IN DOORS  | 2                    |
| CRANE           | One 10-ton Crane     |
| POTENTIAL FOR   | Interior Rail Line   |
| POWER           | 3,000 Amps 480 Volts |

| BUILDING 2      |                      |
|-----------------|----------------------|
| AVAILABLE SPACE | 7,040 SF             |
| OFFICE          | To-Suit              |
| CLEAR HEIGHT    | 18'                  |
| DRIVE-IN DOORS  | 2                    |
| POWER           | 2,000 Amps 480 Volts |

| BUILDING 3      |                                     |
|-----------------|-------------------------------------|
| AVAILABLE SPACE | 67,522 SF                           |
| OFFICE          | To-Suit                             |
| CLEAR HEIGHT    | 18'                                 |
| INTERIOR DOCKS  | ASED                                |
| COLUMN SPACING  | 20'X50'                             |
| DRIVE-IN DOORS  | 3                                   |
| CRANES          | One 10-ton Crane<br>One 5-ton Crane |
| POWER           | 2,000 Amps 480 Volts                |