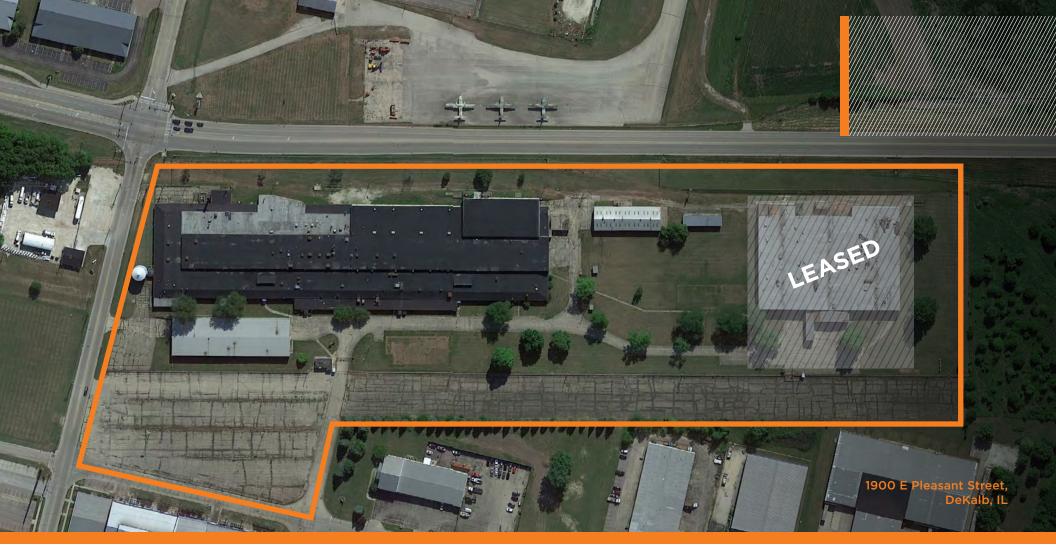

# **1900 E PLEASANT STREET**

DEKALB, IL

PHOENIX

**3 BUILDING CAMPUS ON 25 ACRES OF LAND AVAILABLE NOW FOR LEASE** 

**BUILDING 2 MATTERPORT** 

**BUILDING 1 MATTERPORT** 