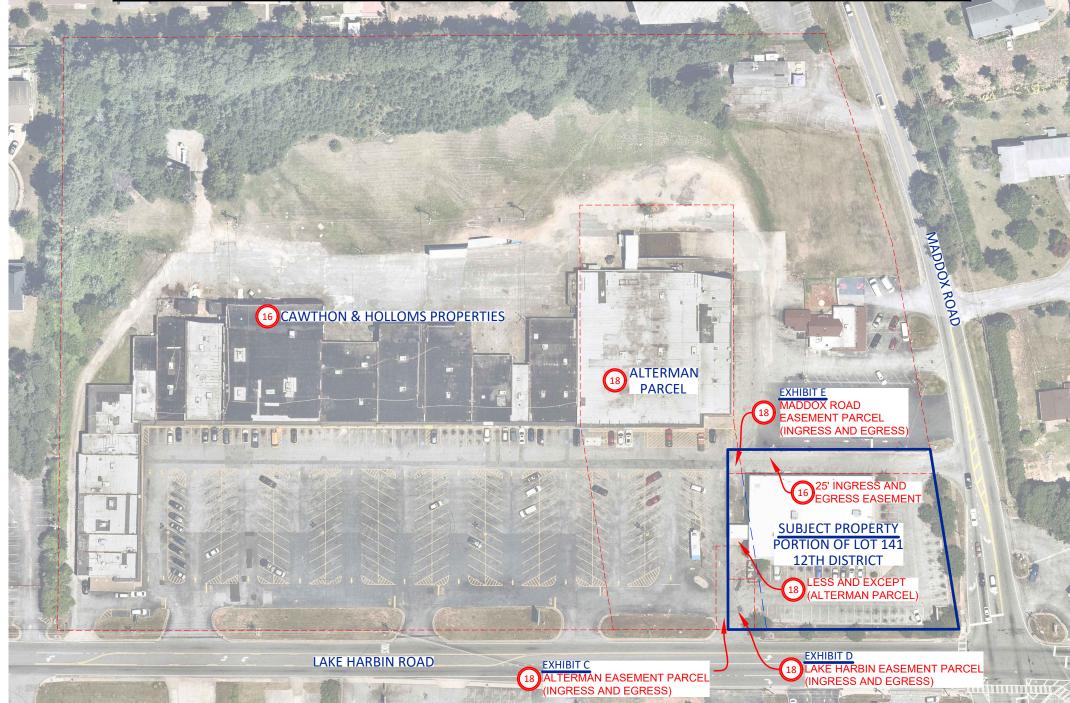

| THE TITLE DESCRIPTION AND SCHEDULE "B" ITEMS HEREON ARE FROM:<br>CHICAGO TITLE INSURANCE COMPANY, COMMITMENT NO.: 222902GA, HAVING AN EFFE<br>DATE OF AUGUST 4, 2022.