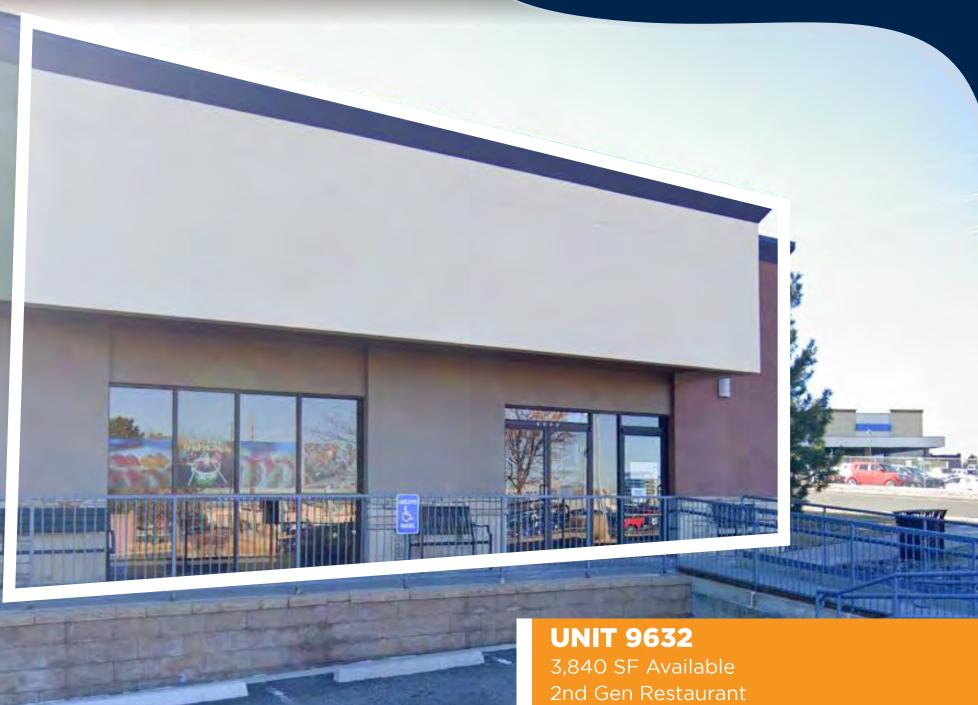

# SPACE AVAILABLE

GREENWOOD VILLAGE, CO | 9600 EAST ARAPAHOE RD.

# **SPACE AVAILABLE**

GREENWOOD VILLAGE, CO | 9600 EAST ARAPAHOE ROAD

### **BUILDING 1**

| UNIT | SF     | TENANT                     |
|------|--------|----------------------------|
| 9632 | 3,840  | AVAILABLE                  |
|      |        | 2nd Gen Restaurant         |
| 9636 | 3,253  | Sahara Middle East Cuisine |
| 9640 | 7,779  | Salons by JC               |
| 9650 | 6,847  | Peak Kickboxing GWV/DTC    |
| 9660 | 5,890  | The Sportsbook Bar & Grill |
| 9666 | 1,560  | Chilgogi Korean BBQ        |
| 9668 | 1,875  | Hangry Ohana               |
| 9670 | 13,520 | Galleria Lighting & Design |
|      |        |                            |
|      |        |                            |
|      |        |                            |
|      |        |                            |
|      |        |                            |
|      |        |                            |
|      |        |                            |
|      |        |                            |