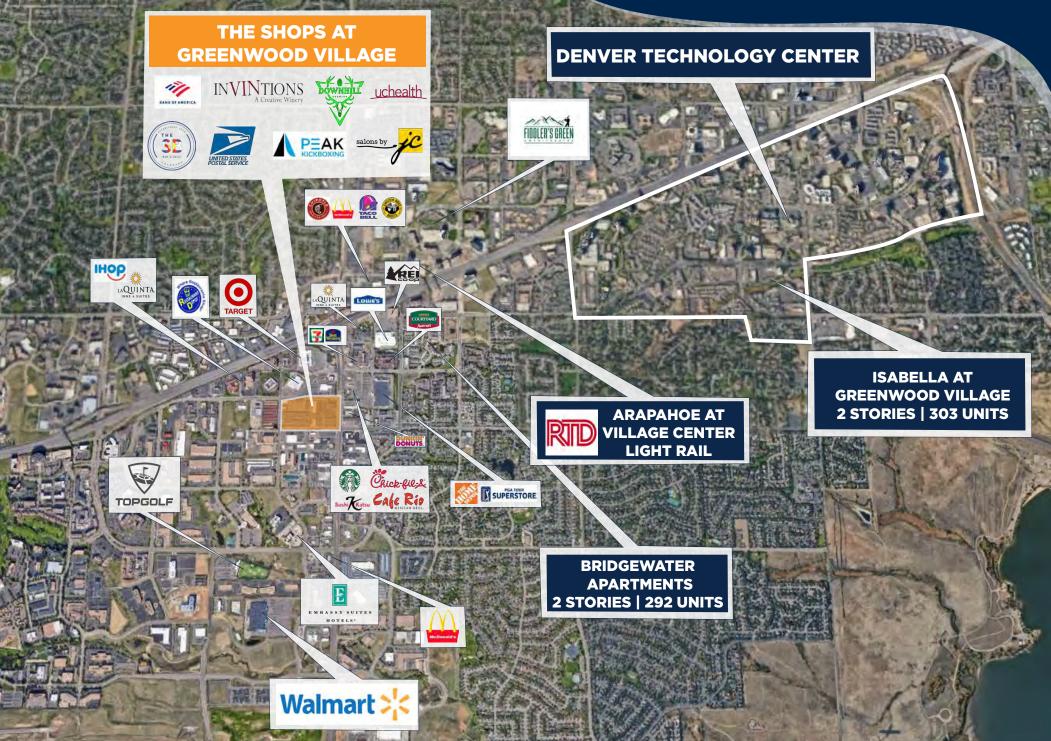

GREENWOOD VILLAGE, CO | 9600 EAST ARAPAHOE ROAD

### **New Ownership. New Look. New Vibe.** 890 SF - 3,840 SF Max Contiguous Space in 200,701 SF Center

### GREENWOOD VILLAGE, CO 9600 EAST ARAPAHOE RD.

# **DEMOGRAPHICS**





#### GREENWOOD VILLAGE, CO 9600 EAST ARAPAHOE RD.

# THE MARKET



Immense growth in recent years along with 1.9% projected growth within 3-mile radius through 2023. Diverse mix of popular food and beverage tenants and \$1.3 billion spent within a 3-mile radius of the center.



Draws from a wide radius based on strong residential demographics & density of nearby office parks. Newly improved center including recently updated modern color scheme on exterior.













### GREENWOOD VILLAGE, CO 9600 EAST ARAPAHOE RD.

# **MARKET AERIAL**



GREENWOOD VILLAGE, CO | 9600 EAST ARAPAHOE RD.

# **SITE PLAN**



GREENWOOD VILLAGE, CO | 9600 EAST ARAPAHOE RD.

# **TENANT ROSTER**

### **BUILDING 1**

| UNIT | SF     | TENANT                     |
|------|--------|----------------------------|
| 9632 | 3,840  | AVAILABLE                  |
|      |        | 2nd Gen Restaurant         |
| 9636 | 3,253  | Sahara Middle East Cuisine |
| 9640 | 7,779  | Salons by JC               |
| 9650 | 6,847  | Peak Kickboxing GWV/DTC    |
| 9660 | 5,890  | The Sportsbook Bar & Grill |
| 9666 | 1,560  | Chilgogi Korean BBQ        |
| 9668 | 1,875  | Hangry Ohana               |
| 9670 | 13,520 | Galleria Lighting & Design |
|      |        |                            |
|      |        |                            |
|      |        |