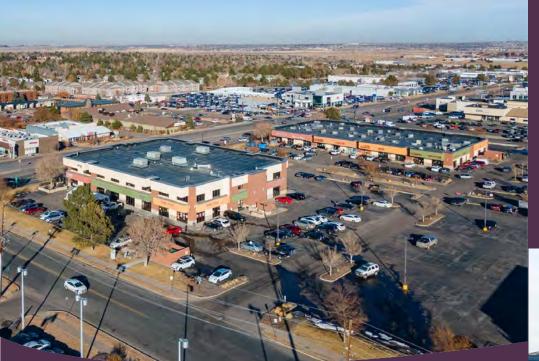

GREENWOOD VILLAGE, CO | 9600 EAST ARAPAHOE ROAD

### **New Ownership. New Look. New Vibe.** 890 SF - 3,840 SF Max Contiguous Space in 200,701 SF Center

### GREENWOOD VILLAGE, CO 9600 EAST ARAPAHOE RD.

# **DEMOGRAPHICS**





#### GREENWOOD VILLAGE, CO 9600 EAST ARAPAHOE RD.

# THE MARKET



Immense growth in recent years along with 1.9% projected growth within 3-mile radius through 2023. Diverse mix of popular food and beverage tenants and \$1.3 billion spent within a 3-mile radius of the center.



Draws from a wide radius based on strong residential demographics & density of nearby office parks. Newly improved center including recently updated modern color scheme on exterior.













### GREENWOOD VILLAGE, CO 9600 EAST ARAPAHOE RD.

# **MARKET AERIAL**



GREENWOOD VILLAGE, CO | 9600 EAST ARAPAHOE RD.

# **SITE PLAN**



GREENWOOD VILLAGE, CO | 9600 EAST ARAPAHOE RD.

# **TENANT ROSTER**

### **BUILDING 1**

| UNIT | SF     | TENANT                     |
|------|--------|----------------------------|
| 9632 | 3,840  | AVAILABLE                  |
|      |        | 2n