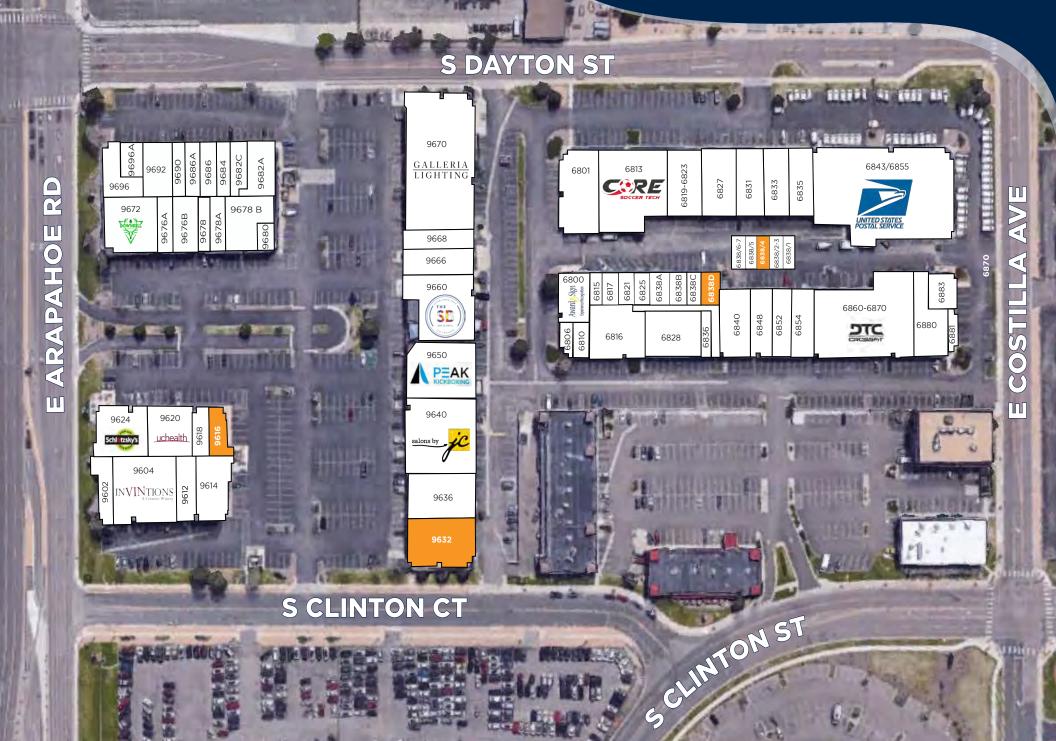

# **SITE PLAN**

GREENWOOD VILLAGE, CO | 9600 EAST ARAPAHOE RD.

# **TENANT ROSTER**

### **BUILDING 1**

| UNIT | SF     | TENANT                     |
|------|--------|----------------------------|
| 9632 | 3,840  | AVAILABLE                  |
|      |        | 2nd Gen Restaurant         |
| 9636 | 3,253  | Sahara Middle East Cuisine |
| 9640 | 7,779  | Salons by JC               |
| 9650 | 6,847  | Peak Kickboxing GWV/DTC    |
| 9660 | 5,890  | The Sportsbook Bar & Grill |
| 9666 | 1,560  | Chilgogi Korean BBQ        |
| 9668 | 1,875  | Hangry Ohana               |
| 9670 | 13,520 | Galleria Lighting & Design |
|      |        |                            |
|      |        |                            |
|      |        |                            |
|      |        |                            |
|      |        |                            |
|      |        |                            |
|      |        |                            |
|      |        |                            |

Pellow Chiropractic

Victoria Anderson (storage)

AVAILABLE (storage)

(storage)

6838/1

6838/4

6838/2-3 1,780

890

#### **BUILDING 2** SF TENANT UNIT 9672 4,181 Downhill Brewing 9676A 1,067 Colorado Coin 9676B 2,627 Pride Wine and Liquors 9678 1,228 Rocky Mountain Momo 9678A 1,354 United Custom Tailor 9678B 3,261 Continental Cleaners + Swift Wash & Fold 9680 550 Ink It Over Jabo's Bar-Be-Q 9682A 2,643 9682C 1,326 Salon Centric, Inc. 9684 1.000 Pro Nails 9686 1,407 Happy Lemon 9686A 1.300 Bank of America 9690 1,250 Advanced Design Salon 9692 2,462 Signal Graphics 9696A 885 Pat's Philly Steaks & Subs Stefano's Brooklyn Pizza 9696 2,085

### **BUILDING 3**

| UNIT | SF    | TENANT                  |
|------|-------|-------------------------|
| 9602 | 1,745 | Milano Coffee           |
| 9604 | 7,068 | Invintions              |
| 9612 | 1,463 | Alvarado's Mexican Fast |
|      |       | Food                    |
| 9614 | 1,620 | Pollo Lima              |
| 9616 | 1,381 | AVAILABLE               |
| 9618 | 1,021 | Health Spa              |
| 9620 | 3,475 | UC Health               |
| 9624 | 3,718 | Schlotsky's/Cinnabon    |

### **BUILDING 4**

| UNIT     | SF         | TENANT                            | UNIT      | SF     | TENANT                   |
|----------|------------|-----------------------------------|-----------|--------|--------------------------|
| 6800     | 2,514      | The Award & Sign Company          | 6838/5    | 880    | Sahara Mattam (storage)  |
| 6806     | 972        | Luminous Hair Salon               | 6838/6-7  | 1,760  | Award & Sign Company     |
| 6810     | 1,000      | Fastest Labs                      |           |        | (storage)                |
| 6815     | 821        | The Award & Sign Company          | 6840      | 1,939  | Four Leaf Chopped Salads |
| 6816     | 2,891      | Resolute Ballroom                 | 6848      | 1,600  | Hale Pet Door            |
| 6817     | 801        | Paradise Indian Cuisine (storage) | 6852/4    | 4,123  | Damage Factory           |
| 6821     | 749        | Footprint Flooring                | 6860-6870 | 10,706 | DTC CrossFit             |
| 6825     | 622        | Rocky Mountain Momo               | 6880      | 2,287  | Chaat & Curry Point      |
| 6828     | 3,744      | Dance Xtreme Bodywear             | 6881      | 589    | Tu Pinless               |
| 6836     | 1,870      | Leisure Island                    | 6883      | 2,571  | Dance Kaleidoscope       |
| 6838 A-C | 1,187 each | Dance Xtreme Bodywear             |           |        |                          |
| 6838 D   | 1,187      | AVAILABLE (storage)               |           |        |                          |

### BUILDING 5 SF TENANT 3,737 Community Medical Services 6 033 COPE Soccer Tech

**UNIT** 6801

| 6813      | 6,033  | CORE Soccer Tech            |
|-----------|--------|-----------------------------|
| 6819-6823 | 2,152  | Tech Center Computers       |
| 6827      | 2,226  | Rocky Mountain Blueprinting |
| 6831      | 2,065  | Amigos Mexican Food         |
| 6833      | 1,887  | A&J Enterprises Pack & Ship |
| 6835      | 1,983  | MeH Games                   |
| 6843/6855 | 24,395 | US Postal Service           |