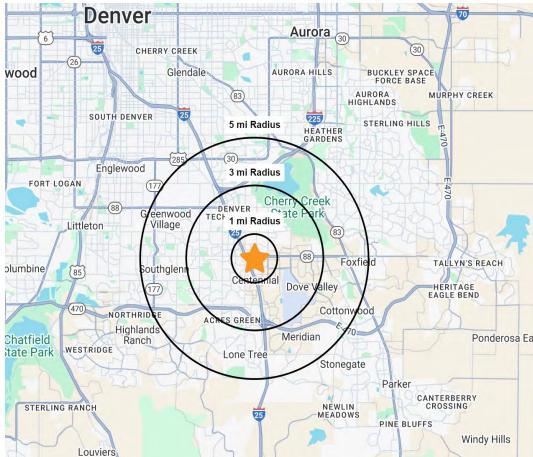

# THE MARKET

Immense growth in recent years along with 1.9% projected growth within 3-mile radius through 2023. Diverse mix of popular food and beverage tenants and \$1.3 billion spent within a 3-mile radius of the center.

Draws from a wide radius based on strong residential demographics & density of nearby office parks. Newly improved center including recently updated modern color scheme on exterior.