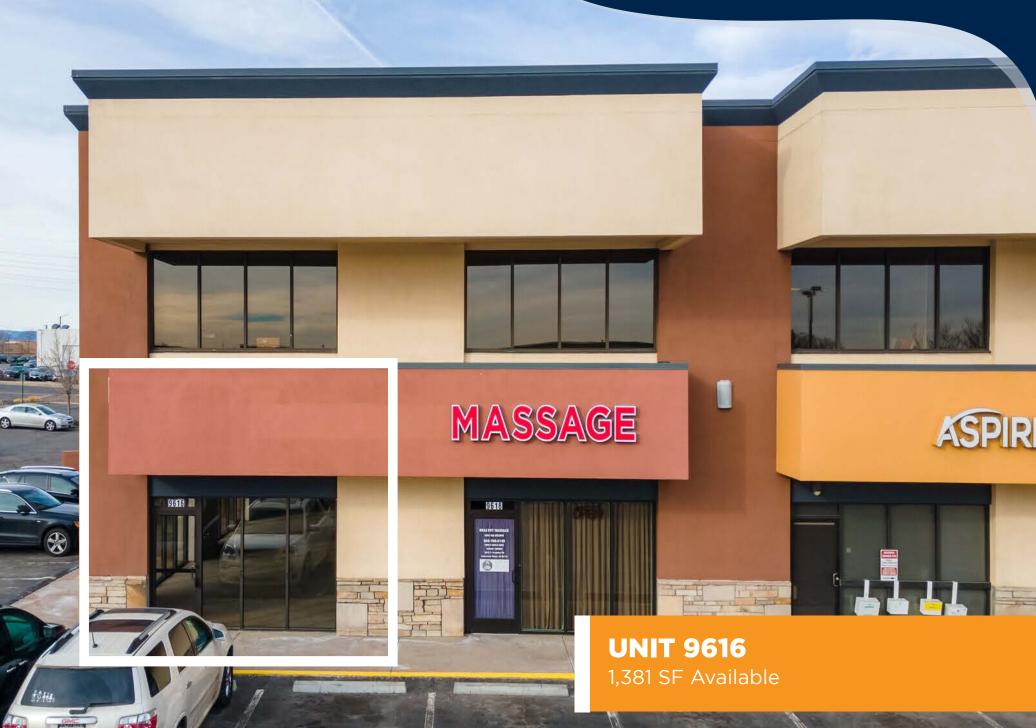

### **BUILDING 3**

| UNIT | SF    | TENANT                  |
|------|-------|-------------------------|
| 9602 | 1,745 | Milano Coffee           |
| 9604 | 7,068 | Invintions              |
| 9612 | 1,463 | Alvarado's Mexican Fast |
|      |       | Food                    |
| 9614 | 1,620 | Pollo Lima              |
| 9616 | 1,381 | AVAILABLE               |
| 9618 | 1,021 | Health Spa              |
| 9620 | 3,475 | UC Health               |
| 9624 | 3,718 | Schlotsky's/Cinnabon    |

# SPACE AVAILABLE

GREENWOOD VILLAGE, CO | 9600 EAST ARAPAHOE RD.