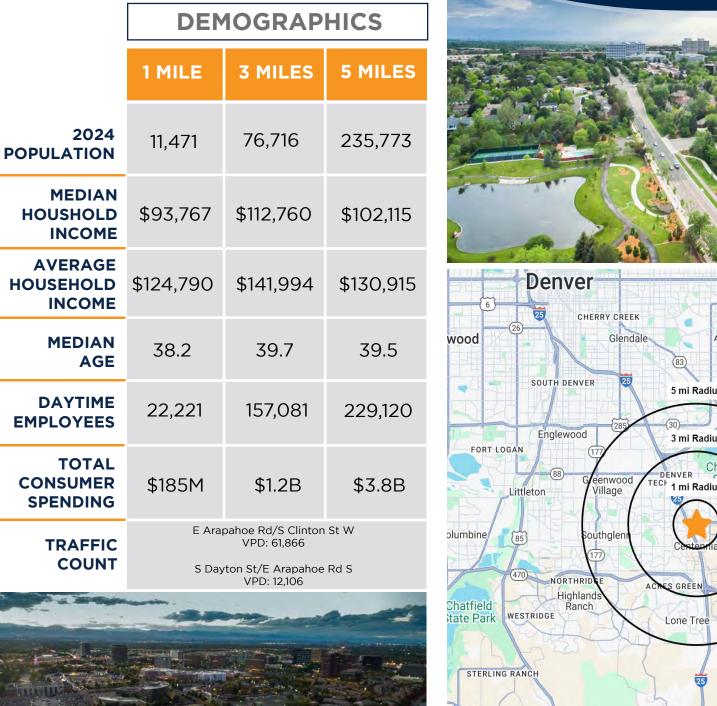

# **DEMOGRAPHICS**

#### GREENWOOD VILLAGE, CO 9600 EAST ARAPAHOE RD.

# THE MARKET

Immense growth in recent years along with 1.9% projected growth within 3-mile radius through 2023. Diverse mix of popular food and beverage tenants and \$1.3 billion spent within a 3-mile radius of the center.

Draws from a wide radius based on strong residential demographics & density of nearby office parks. Newly improved center including recently updated modern color scheme on exterior.