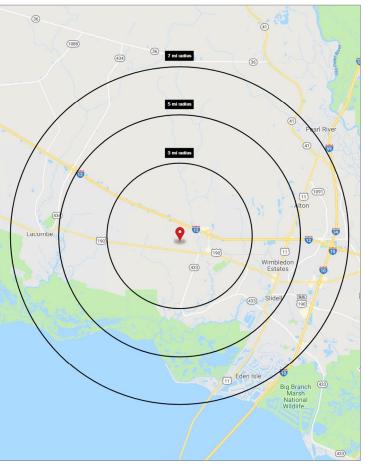

# 87.52 Acres For Sale

Idle Wild Pines Rd., Slidell, LA

**2019 Demographics** 7 mi. 3 mi. 5 mi. Population 16,436 35,748 84,224 Avg. HH Income \$63,255 \$69,650 \$63,978