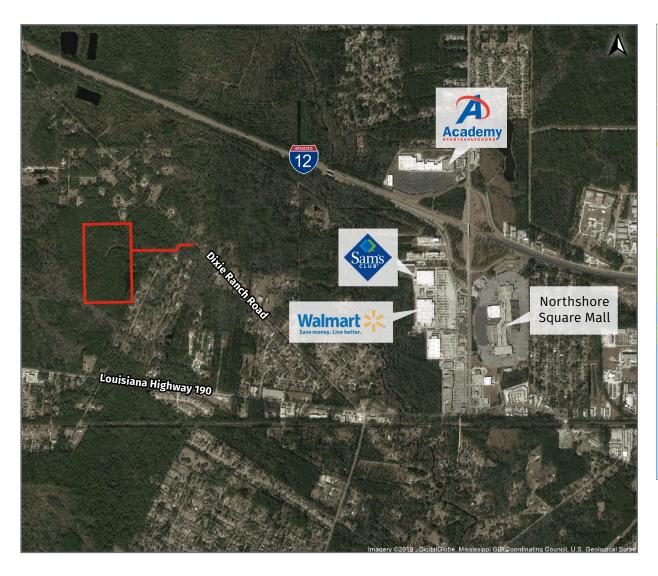

#### **Traffic Counts**

- I-12
- (west of site): 45,914
- LA Hwy 190 (east of site): 16,277