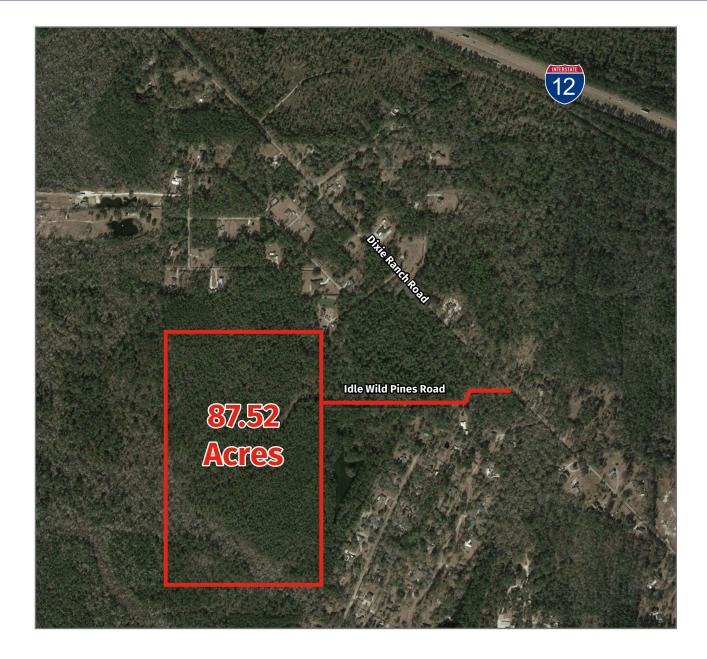

# 87.52 Acres For Sale

Idle Wild Pines Rd., Slidell, LA

#### **Property Summary**

87.52 Acres For Sale set at the end of Idle Wild Pines Rd. Future residential development opportunity.

#### **Land Size**

87.52 Acres