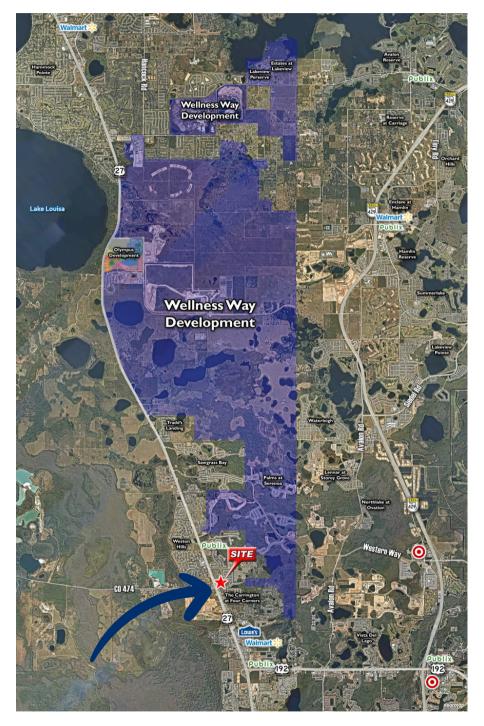

## GLENBROOK COMMONS SHOPPING CENTER

1714 US Highway 27, Clermont, Florida 34714

Coming soon to Clermont, FL is the 16,000 acre Wellness Way project, located between i-4, Florida's Turnpike and U.S. Highway 27.

Wellness Way will provide upwards of **15,500 housing units.** 

Wellness Way will include an innovative **243-acre master planned community called Olympus** that will combine sports, wellness, entertainment and residential development.