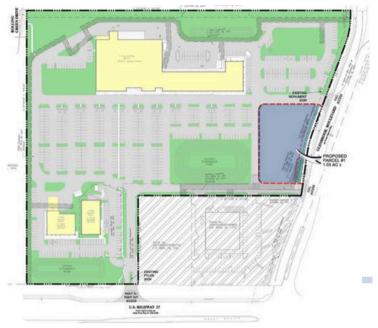

| Clermont Pharmacy         | 1,050      |
| 31 - 32 | Available                 | 2,415      |
|         | TOTAL                     | 64,707     |
| OP      | Pad 1 Ground Lease        | 1.75 Acres |
| OP      | Pad 2 Ground Lease        | 1.03 Acre  |
| OP      | Pad 3 Ground Lease        | .62 Acre   |





Vice President, Sales & Leasing (407) 627-1310 fkanyago@crossmarcservices.com



# GLENBROOK COMMONS SHOPPING CENTER

1714 US Highway 27, Clermont, Florida 34714







# GLENBROOK COMMONS SHOPPING CENTER

1714 US Highway 27, Clermont, Florida 34714



Pad 1 - 1.75 AC



Pad 2 - 1.03 AC



Pad 3 - 62 AC



Pad 2 - 1.03 AC



## **Click for Virtual Tour**





# GLENBROOK COMMONS SHOPPING CENTER

1714 US Highway 27, Clermont, Florida 34714

## PAD 1: 1.75 AC



## PAD 2: 1.03 AC



## PAD 3: .62 AC



## PAD 1 + PAD2: 2.95 AC







# GLENBROOK COMMONS SHOPPING CENTER

1714 US Highway 27, Clermont, Florida 34714

















## GLENBROOK COMMONS SHOPPING CENTER

1714 US Highway 27, Clermont, Florida 34714





Coming soon to Clermont, FL is the 16,000 acre Wellness Way project, located between i-4, Florida's Turnpike and U.S. Highway 27.

Wellness Way will provide upwards of **15,500 housing units.** 

Wellness Way will include an innovative **243-acre master planned community called Olympus** that will combine sports, wellness, entertainment and residential development.