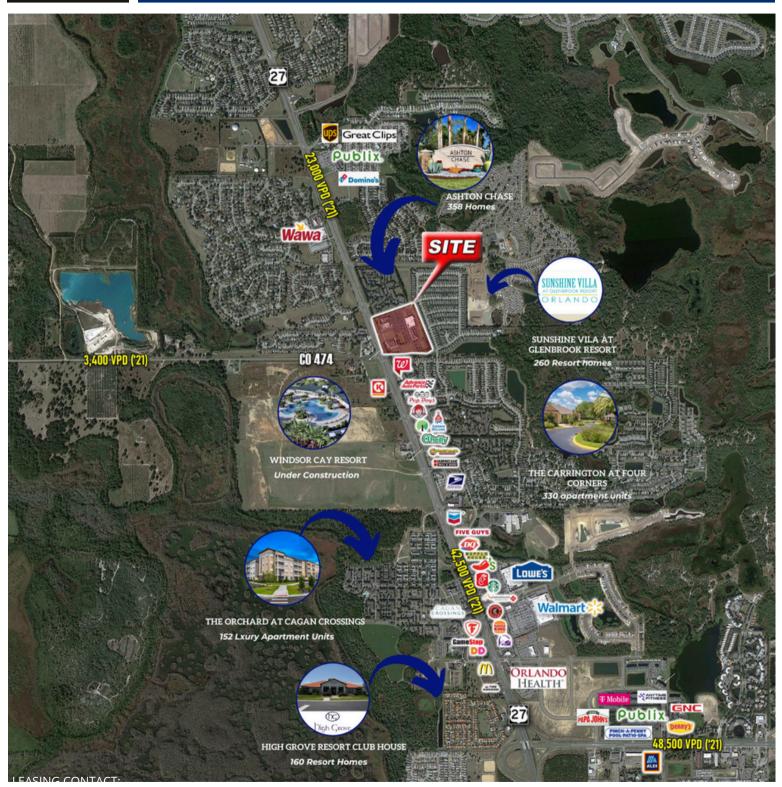

#### **Highlights**

- Three pad-ready sites for ground lease for credit tenants from .62 acre to 2.95 acres
- Shopping center 64,707± SF GLA
- · Ample parking
- Zoning PUD, Lake County
- · Frontage on Hwy 27, Clermont's primary north-south thoroughfare
- Excellent access (3 points)
- Join anchor Fitness CF with 244,200± visits over the past 12
- months (Source: Placer.ai)
- Retail expansion up to 10,000 SF available
- Proximity to Walt Disney World, Central Florida's largest employer