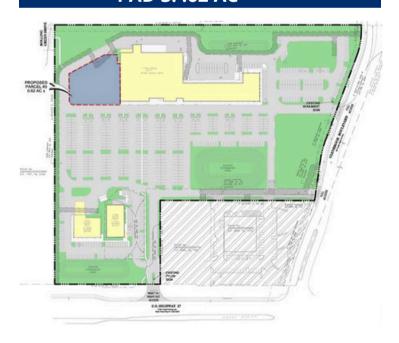

cy         | 1,050      |
| 31 - 32 | Available                 | 2,415      |
|         | TOTAL                     | 64,707     |
| OP      | Pad 1 Ground Lease        | 1.75 Acres |
| OP      | Pad 2 Ground Lease        | 1.03 Acre  |
| OP      | Pad 3 Ground Lease        | .62 Acre   |





Vice President, Sales & Leasing (407) 627-1310 fkanyago@crossmarcservices.com



# GLENBROOK COMMONS SHOPPING CENTER

1714 US Highway 27, Clermont, Florida 34714







# GLENBROOK COMMONS SHOPPING CENTER

1714 US Highway 27, Clermont, Florida 34714



Pad 1 - 1.75 AC



Pad 2 - 1.03 AC



Pad 3 - 62 AC



Pad 2 - 1.03 AC



## **Click for Virtual Tour**





# GLENBROOK COMMONS SHOPPING CENTER

1714 US Highway 27, Clermont, Florida 34714

## PAD 1: 1.75 AC



## PAD 2: 1.03 AC



## PAD 3: .62 AC



## PAD 1 + PAD2: 2.95 AC







# GLENBROOK COMMONS SHOPPING CENTER

1714 US Highway 27, Clermont, Florida 34714

















## GLENBROOK COMMONS SHOPPING CENTER

1714 US Highway 27, Clermont, Florida 34714





Coming soon to Clermont, FL is the 16,000 acre Wellness Way project, located between i-4, Florida's Turnpike and U.S. Highway 27.

Wellness Way will provide upwards of **15,500 housing units.** 

Wellness Way will include an innovative **243-acre master planned community called Olympus** that will combine sports, wellness, entertainment and residential development.