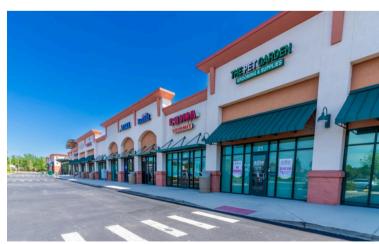

# FOUR CORNERS RETAIL FOR LEASE GLENBROOK COMMONS SHOPPING CENTER

1714 US Highway 27, Clermont, Florida 34714

| Suite | Tenant                         | Area (SF) |
|-------|--------------------------------|-----------|
| 12    | Fitness CF                     | 38,144    |
| 13    | YGF Low Cost Veterinary Clinic | 1,625     |
| 14    | Paris Nails                    | 1,300     |
| 15    | Suncoast Premier Medical       | 1,300     |
| 16-17 | US Tae Kwon Do                 | 2,275     |
| 18    | ATAX                           | 975       |
| 19    | Game Time Barber Shop          | 975       |
| 20    | China Gourmet                  | 1,300     |
| 21    | The Pet Garden                 | 1,300     |

| Suite   | Tenant                    | Area (SF)  |
|---------|---------------------------|------------|
| 22-23   | AVAILABLE                 | 2,588      |
| 24-26   | Little Brazail            | 5,980      |
| 27-29   | Clermont Family Dentistry | 3,500      |
| 30      | Clermont Pharmacy         | 1,050      |
| 31 - 32 | Available                 | 2,415      |
|         | TOTAL                     | 64,707     |
| OP      | Pad 1 Ground Lease        | 1.75 Acres |
| OP      | Pad 2 Ground Lease        | 1.03 Acre  |
| OP      | Pad 3 Ground Lease        | .62 Acre   |