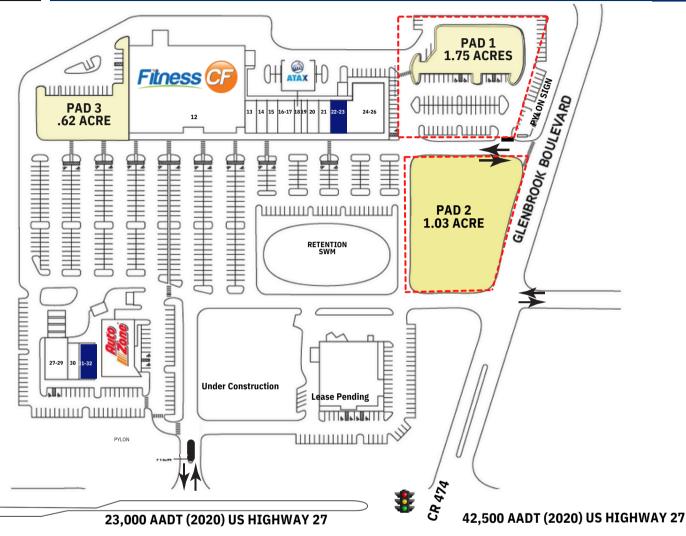

#### **Highlights**

- Three pad-ready sites for ground lease for credit tenants from .62 acre to 2.95 acres
- Shopping center 64,707± SF GLA
- · Ample parking
- Zoning PUD, Lake County
- · Frontage on Hwy 27, Clermont's primary north-south thoroughfare
- Excellent access (3 points)
- Join anchor Fitness CF with 244,200± visits over the past 12
- months (Source: Placer.ai)
- Retail expansion up to 10,000 SF available
- Proximity to Walt Disney World, Central Florida's largest employer

# FOUR CORNERS RETAIL FOR LEASE GLENBROOK COMMONS SHOPPING CENTER

1714 US Highway 27, Clermont, Florida 34714

| Suite | Tenant                         | Area (SF) |
|-------|--------------------------------|-----------|
| 12    | Fitness CF                     | 38,144    |
| 13    | YGF Low Cost Veterinary Clinic | 1,625     |
| 14    | Paris Nails                    | 1,300     |
| 15    | Suncoast Premier Medical       | 1,300     |
| 16-17 | US Tae Kwon Do                 | 2,275     |
| 18    | ATAX                           | 975       |
| 19    | Game Time Barber Shop          | 975       |
| 20    | China Gourmet                  | 1,300     |
| 21    | The Pet Garden                 | 1,300     |

| Suite   | Tenant                    | Area (SF)  |
|---------|---------------------------|------------|
| 22-23   | AVAILABLE                 | 2,588      |
| 24-26   | Little Brazail            | 5,980      |
| 27-29   | Clermont Family Dentistry | 3,500      |
| 30      | Clermont Pharmacy         | 1,050      |
| 31 - 32 | Available                 | 2,415      |
|         | TOTAL                     | 64,707     |
| OP      | Pad 1 Ground Lease        | 1.75 Acres |
| OP      | Pad 2 Ground Lease        | 1.03 Acre  |
| OP      | Pad 3 Ground Lease        | .62 Acre   |

# GLENBROOK COMMONS SHOPPING CENTER

1714 US Highway 27, Clermont, Florida 34714

Pad 1 - 1.75 AC

Pad 2 - 1.03 AC

Pad 3 - 62 AC

Pad 2 - 1.03 AC

## PAD 1: 1.75 AC

## PAD 2: 1.03 AC

## PAD 3: .62 AC

## PAD 1 + PAD2: 2.95 AC