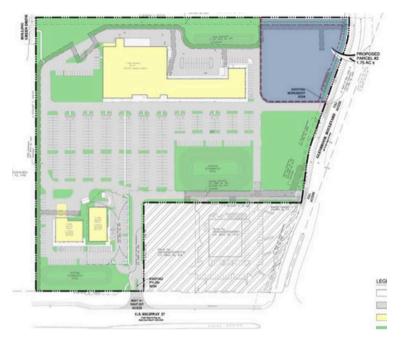

3,500      |
| 30      | Clermont Pharmacy         | 1,050      |
| 31 - 32 | Available                 | 2,415      |
|         | TOTAL                     | 64,707     |
| OP      | Pad 1 Ground Lease        | 1.75 Acres |
| OP      | Pad 2 Ground Lease        | 1.03 Acre  |
| OP      | Pad 3 Ground Lease        | .62 Acre   |





Vice President, Sales & Leasing (407) 627-1310 fkanyago@crossmarcservices.com



# GLENBROOK COMMONS SHOPPING CENTER

1714 US Highway 27, Clermont, Florida 34714







# GLENBROOK COMMONS SHOPPING CENTER

1714 US Highway 27, Clermont, Florida 34714



Pad 1 - 1.75 AC



Pad 2 - 1.03 AC



Pad 3 - 62 AC



Pad 2 - 1.03 AC



## **Click for Virtual Tour**





# GLENBROOK COMMONS SHOPPING CENTER

1714 US Highway 27, Clermont, Florida 34714

## PAD 1: 1.75 AC



## PAD 2: 1.03 AC



## PAD 3: .62 AC



## PAD 1 + PAD2: 2.95 AC







# GLENBROOK COMMONS SHOPPING CENTER

1714 US Highway 27, Clermont, Florida 34714

















## GLENBROOK COMMONS SHOPPING CENTER

1714 US Highway 27, Clermont, Florida 34714





Coming soon to Clermont, FL is the 16,000 acre Wellness Way project, located between i-4, Florida's Turnpike and U.S. Highway 27.

Wellness Way will provide upwards of **15,500 housing units.** 

Wellness Way will include an innovative **243-acre master planned community called Olympus** that will combine sports, wellness, entertainment and residential development.