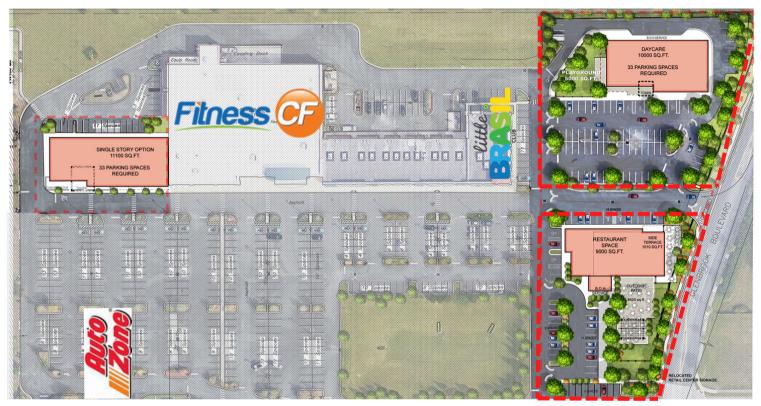

#### **Highlights**

- Three pad-ready sites for ground lease for credit tenants from .62 acre to 2.95 acres
- Shopping center 64,707± SF GLA
- · Ample parking
- Zoning PUD, Lake County
- · Frontage on Hwy 27, Clermont's primary north-south thoroughfare
- Excellent access (3 points)
- Join anchor Fitness CF with 244,200± visits over the past 12
- months (Source: Placer.ai)
- Retail expansion up to 10,000 SF available
- Proximity to Walt Disney World, Central Florida's largest employer

# FOUR CORNERS RETAIL FOR LEASE GLENBROOK COMMONS SHOPPING CENTER

1714 US Highway 27, Clermont, Florida 34714

| Suite | Tenant                         | Area (SF) |
|-------|--------------------------------|-----------|
| 12    | Fitness CF                     | 38,144    |
| 13    | YGF Low Cost Veterinary Clinic | 1,625     |
| 14    | Paris Nails                    | 1,300     |
| 15    | Suncoast Premier Medical       | 1,300     |
| 16-17 | US Tae Kwon Do                 | 2,275     |
| 18    | ATAX                           | 975       |
| 19    | Game Time Barber Shop          | 975       |
| 20    | China Gourmet                  | 1,300     |
| 21    | The Pet Garden                 | 1,300     |

| Suite   | Tenant                    | Area (SF)  |
|---------|---------------------------|------------|
| 22-23   | AVAILABLE                 | 2,588      |
| 24-26   | Little Brazail            | 5,980      |
| 27-29   | Clermont Family Dentistry | 3,500      |
| 30      | Clermont Pharmacy         | 1,050      |
| 31 - 32 | Available                 | 2,415      |
|         | TOTAL                     | 64,707     |
| OP      | Pad 1 Ground Lease        | 1.75 Acres |
| OP      | Pad 2 Ground Lease        | 1.03 Acre  |
| OP      | Pad 3 Ground Lease        | .62 Acre   |

# GLENBROOK COMMONS SHOPPING CENTER

1714 US Highway 27, Clermont, Florida 34714

Pad 1 - 1.75 AC

Pad 2 - 1.03 AC

Pad 3 - 62 AC

Pad 2 - 1.03 AC

## PAD 1: 1.75 AC

## PAD 2: 1.03 AC

## PAD 3: .62 AC

## PAD 1 + PAD2: 2.95 AC