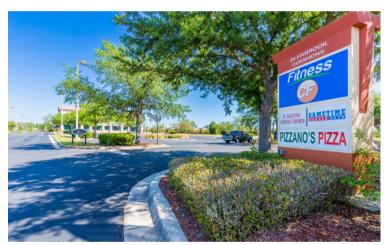

## GLENBROOK COMMONS SHOPPING CENTER

1714 US Highway 27, Clermont, Florida 34714

#### **Highlights**

- Three pad-ready sites for ground lease for credit tenants from .62 acre to 2.95 acres
- Shopping center 64,707± SF GLA
- · Ample parking
- Zoning PUD, Lake County
- · Frontage on Hwy 27, Clermont's primary north-south thoroughfare
- Excellent access (3 points)
- Join anchor Fitness CF with 244,200± visits over the past 12
- months (Source: Placer.ai)
- Retail expansion up to 10,000 SF available
- Proximity to Walt Disney World, Central Florida's largest employer