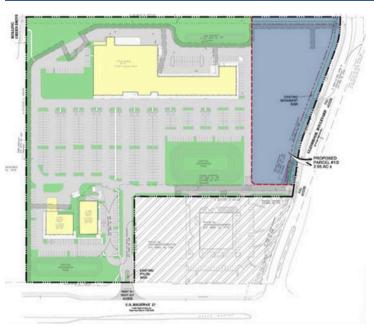

# GLENBROOK COMMONS SHOPPING CENTER

1714 US Highway 27, Clermont, Florida 34714

Pad 1 - 1.75 AC

Pad 2 - 1.03 AC

Pad 3 - 62 AC

Pad 2 - 1.03 AC

## PAD 1: 1.75 AC

## PAD 2: 1.03 AC

## PAD 3: .62 AC

## PAD 1 + PAD2: 2.95 AC