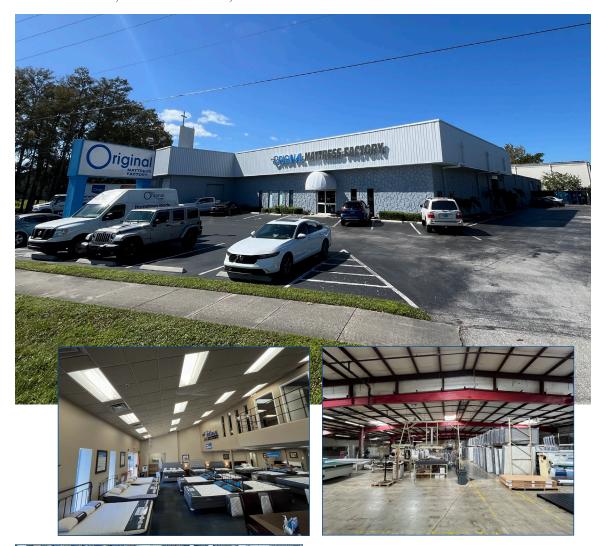

#### FOUNDRY

- Base Lease Rate: \$20.00 Per Square Foot, Triple Net
- Square Footage: Approximately 30,357 Square Feet

Showroom Area: Approximately 2,350 Square Feet

Second Floor Office: Approximately 1,140 Square Feet

- Acreage: 1.21 Acres
- Site Plan: See Below/Attached
- Parcel ID: 33-21-30-300-030B-0000
- Zoning: CS (Commercial Service)
- Sprinkler System: Wet System
- Power: 3-Phase
- Dock Doors: 3, 10X11 1, 8X10
- Drive In Doors: 2, 12x12 1, 14x14
- Warehouse Ceiling Heights: Range From 11'7"To 23' At The Peak
- Traffic Count: Approximately 55,000 Vehicles Per Day Source: 2024 Kalibrate Technologies
- Available: November 2025

# Available For Lease

Freestanding Showroom/Warehouse Building +/- 30,357 Square Feet

1785 SR 436, Winter Park, Florida 32792

for more information contact

Michael Waldrop at 919-645-1605 michael@wp-cre.com