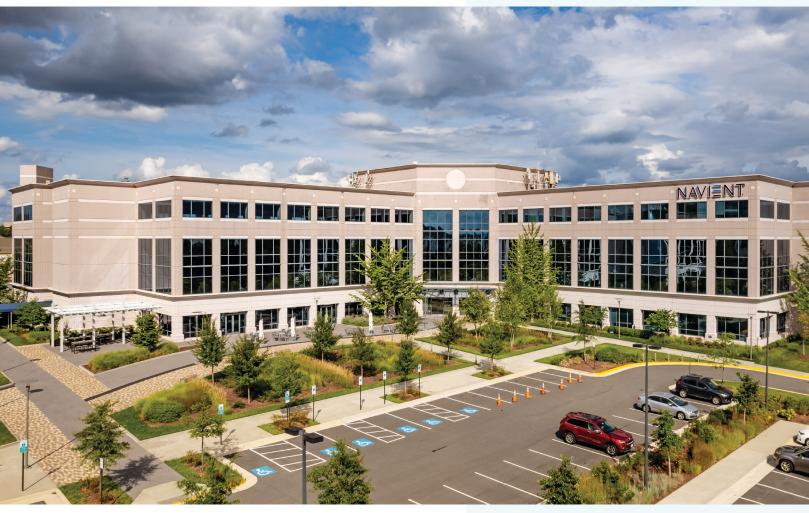

# 13865 Sunrise Valley Dr Herndon, VA

## **Property Overview**

**SUITE SIZE** 6,074 SF

**ASKING RATE** \$24.00 RSF Full Service

**PARKING** 4.6/1000

TIMING **Immediately** 

LEASE EXPIRATION **25** 6/30/27

**PROPERTY TYPE** Class A Office

1st Floor, Plug and Play Space

## **Building Details**

- \$10 million renovation completed to the building's communal spaces
- · On-site 300 seat eatery
- Fitness Center with access to a tennis & basketball courts
- · Conferencing facility with break-out rooms
- Less than 1 mile to Dulles International **Airport**
- · Located in Dulles Corridor with numerous restaruants, retail, and hotel options nearby