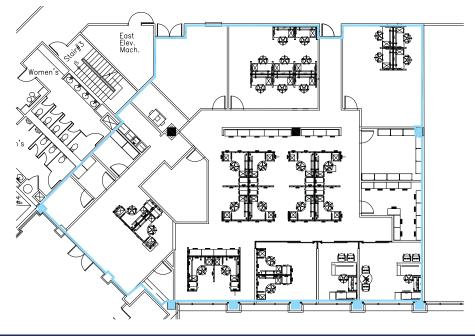

## **Property Overview**

**SUITE SIZE** 6,074 SF

**ASKING RATE** \$24.00 RSF Full Service

**PARKING** 4.6/1000

TIMING **Immediately** 

LEASE EXPIRATION **25** 6/30/27

**PROPERTY TYPE** Class A Office

1st Floor, Plug and Play Space

6,074 SF