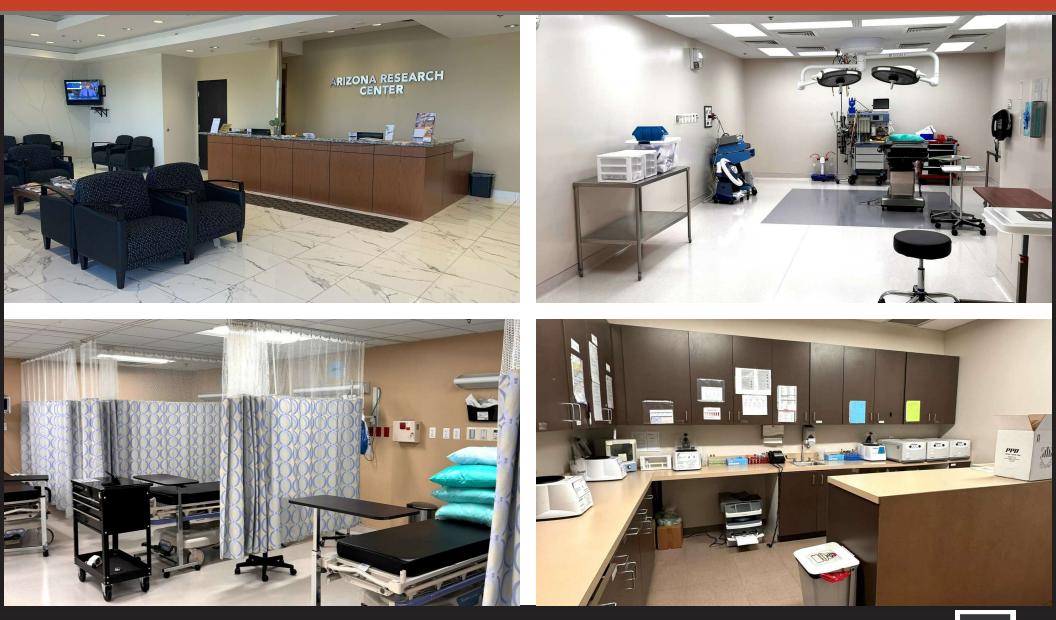

#### **PROPERTY OVERVIEW**

For Sale and Lease: A 40,620 square foot Medical Office building situated conveniently at I-17 / Greenway. This property offers an array of features including lab rooms, exam rooms, operating rooms, general office space, spacious restrooms, an elevator, two stairwells, highway frontage, and prominent electronic monument signage. The first floor is dedicated to general office space, medical offices, and a surgery center, while the second floor offers versatile classroom and educational facilities. Strategically located in the North Valley just south of the Loop 101 / I-17 stack, Deer Valley, and TSMC, within the Arizona Business Park.

#### **PROPERTY HIGHLIGHTS**

- The Surgery Center occupies 22,900 RSF on the first floor and may consider a leaseback. Contact broker for details.
- The second floor, currently 100% vacant, offers ±13,330 RSF built out as classroom/training space with restrooms, two stairwells and elevator access.
- Available for Lease: ±1,777 RSF shell space on the first floor and ±13,330 RSF of educational training space on the second floor.