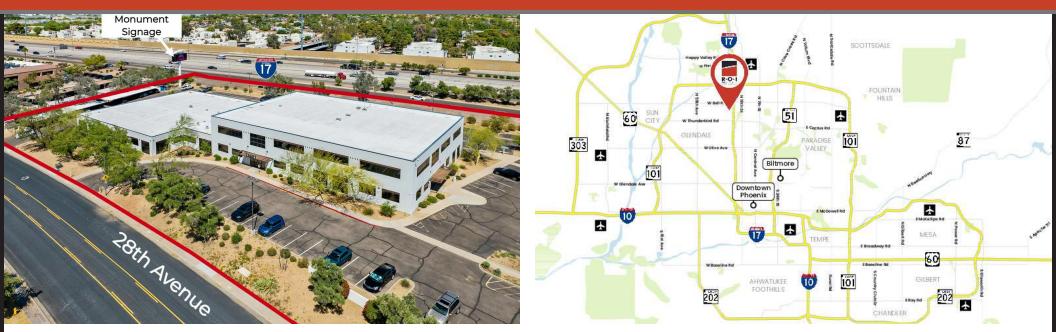

### HIGH EXPOSURE NORTH VALLEY MEDICAL OFFICE BUILDING FOR SALE & LEASE

15601 N 28TH AVE, PHOENIX, AZ 85053

#### **PROPERTY OVERVIEW**

For Sale and Lease: A 40,620 square foot Medical Office building situated conveniently at I-17 / Greenway. This property offers an array of features including lab rooms, exam rooms, operating rooms, general office space, spacious restrooms, an elevator, two stairwells, highway frontage, and prominent electronic monument signage. The first floor is dedicated to general office space, medical offices, and a surgery center, while the second floor offers versatile classroom and educational facilities. Strategically located in the North Valley just south of the Loop 101 / I-17 stack, Deer Valley, and TSMC, within the Arizona Business Park.