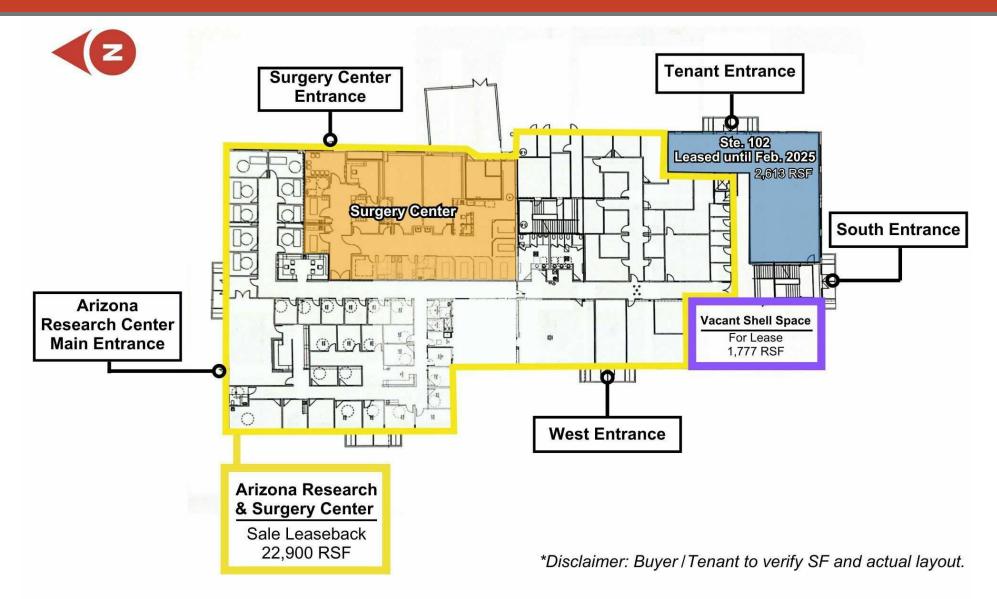

## **1ST FLOOR: 27,273 SF MULTI-TENANT OCCUPANCY**

15601 N 28TH AVE, PHOENIX, AZ 85053

#### **PROPERTY HIGHLIGHTS**

- The Surgery Center occupies 22,900 RSF on the first floor and may consider a leaseback. Contact broker for details.
- The second floor, currently 100% vacant, offers ±13,330 RSF built out as classroom/training space with restrooms, two stairwells and elevator access.
- Available for Lease: ±1,777 RSF shell space on the first floor and ±13,330 RSF of educational training space on the second floor.