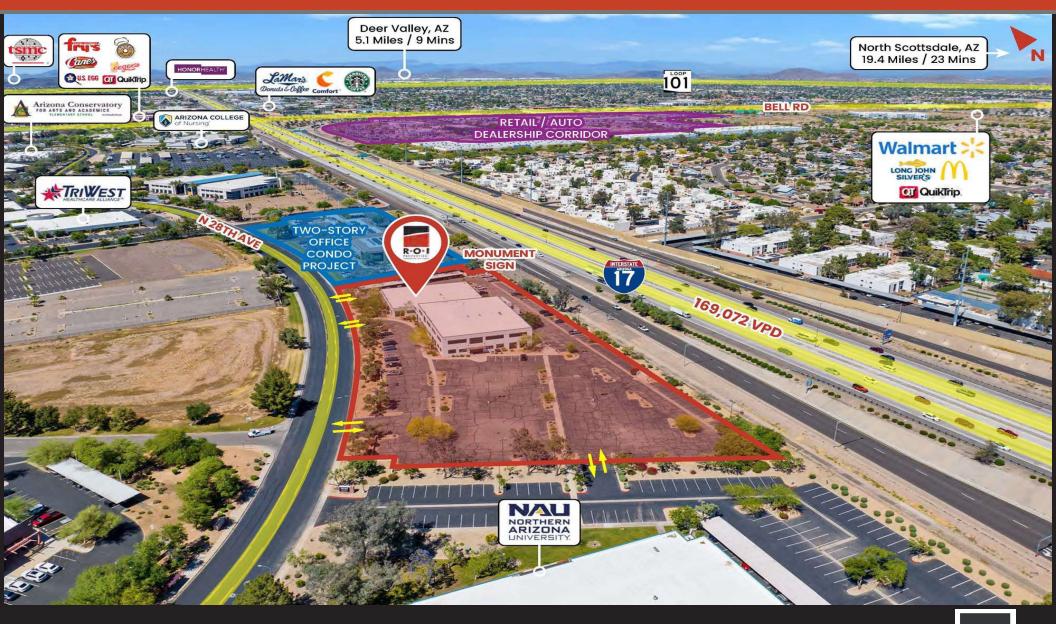

### **17 MIN FROM TSMC, 23 MIN FROM NORTH SCOTTSDALE**

15601 N 28TH AVE, PHOENIX, AZ 85053