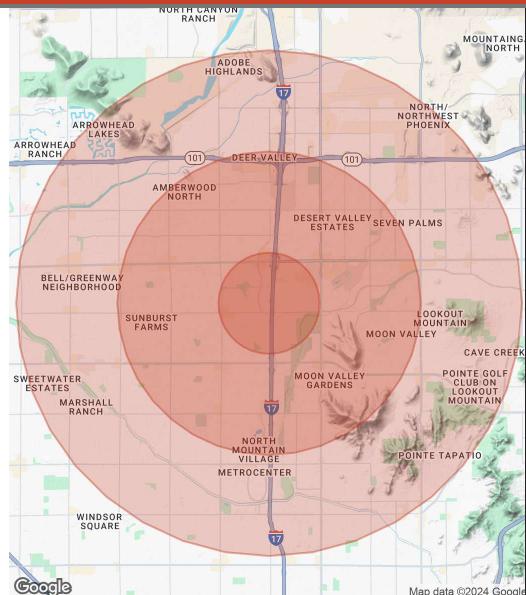

### **17 MIN FROM TSMC, 23 MIN FROM NORTH SCOTTSDALE**

15601 N 28TH AVE, PHOENIX, AZ 85053

### 16 MIN FROM NORTH CENTRAL PHX, 25 MIN FROM DOWNTOWN PHOENIX

15601 N 28TH AVE, PHOENIX, AZ 85053