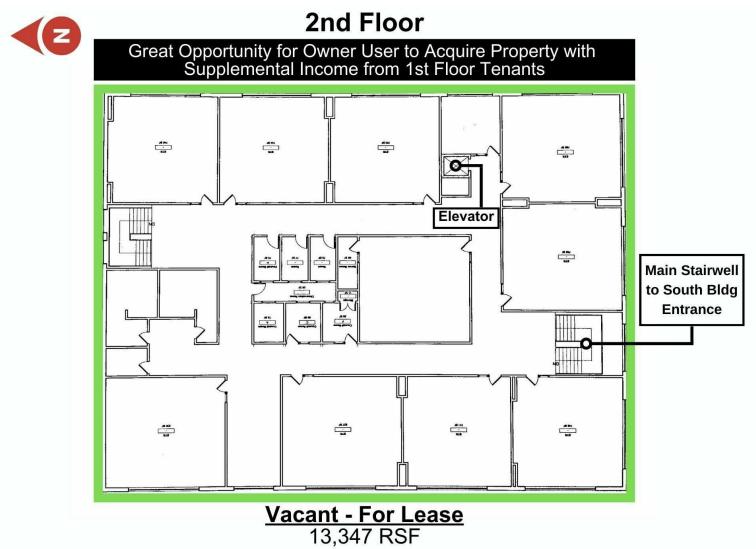

### 2ND FLOOR: 13,347 SF SINGLE TENANT OCCUPANCY OR INVESTOR COULD **BUILD OUT SMALLER SUITES**

15601 N 28TH AVE, PHOENIX, AZ 85053 FOR SALE

\*Disclaimer: Buyer / Tenant to verify SF and actual layout.

#### **PROPERTY HIGHLIGHTS**

- The Surgery Center occupies 22,900 RSF on the first floor and may consider a leaseback. Contact broker for details.
- The second floor, currently 100% vacant, offers ±13,330 RSF built out as classroom/training space with restrooms, two stairwells and elevator access.
- Available for Lease: ±1,777 RSF shell space on the first floor and ±13,330 RSF of educational training space on the second floor.