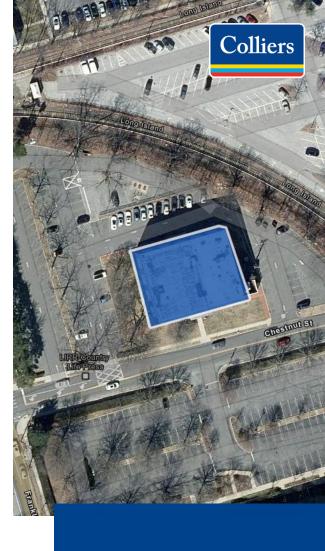

# 601 Franklin Avenue Garden City, NY

Office space in close proximity to the Long Island Railroad and bus transit

| Suite Number | Square Footage |
|--------------|----------------|
| Suite 200    | +/- 1,118 SF   |

### Highlights

- Close proximity to Winthrop Hospital
- Ideally located near Jericho Turnpike,
  Northern State Parkway, Meadowbrook
  State Parkway and Southern State
  Parkway

Lease Price: \$40 PSF