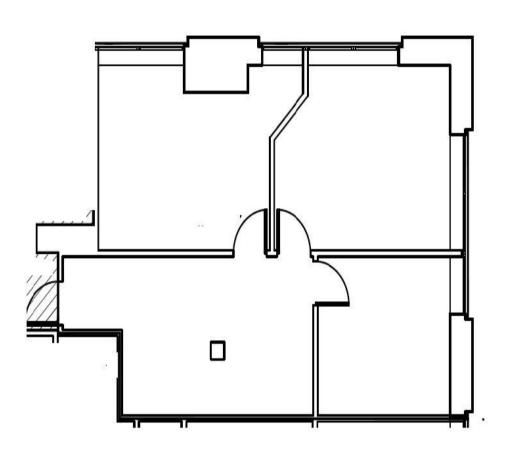

# 601 Franklin Avenue Garden City, NY

Office space in close proximity to the Long Island Railroad and bus transit

| Suite Number | Square Footage |
|--------------|----------------|
| Suite 200    | +/- 1,118 SF   |

No representation is made as to the accuracy of the information furnished herein and same is submitted subject to errors, omissions, change of prices, rental, or other conditions, prior sale, lease, sublease, and/or withdrawal without notice. While every attempt is made to ensure accuracy, the fillon plants is for guidance only. The measurements, dimensions, specifications, and other data shown are approximate and may not be to scale. We assume no responsibility for the accuracy of the floor plants or for any action taken in reliance thereon. The floor plants do not create any representation, warranty or contract. All parties should consult a professional, such as an architect, to verify the information contained herein. The furnishing of this information shall not be deemed a fing. A commission in accordance with our principals schedule of raise, and candidates with be plad to the producing is looker who excute our or our principals brokerage agreement, subject to a fully consummated transaction upon terms and conditions acceptable to our principals. Colliers international Li, inc.