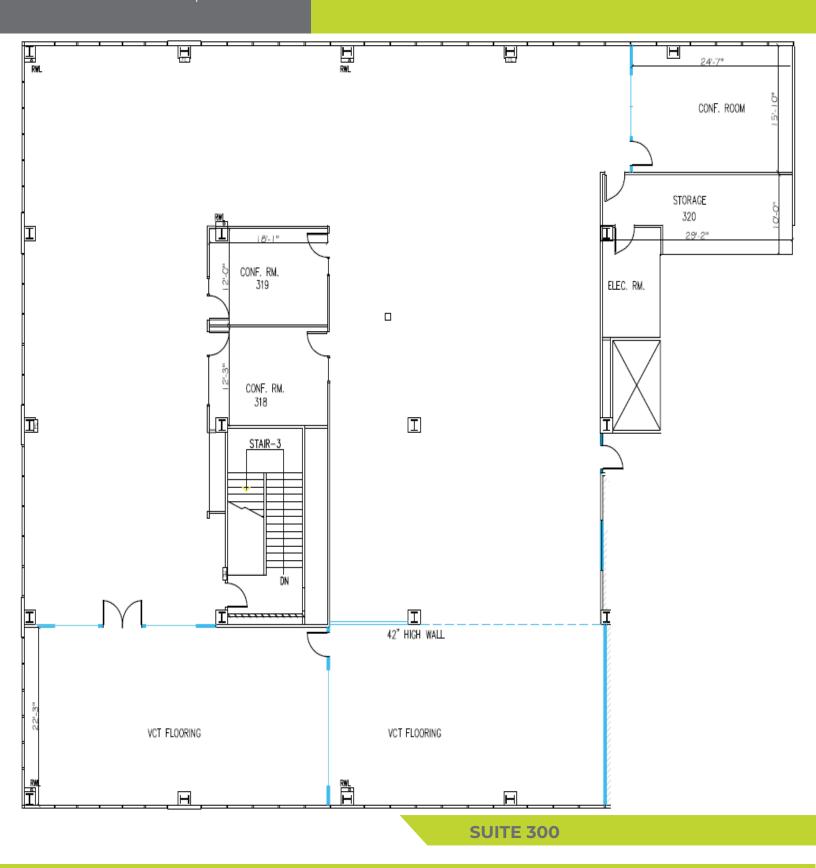

l Blvd.

**Petaluma, CA** Class A Office Space

# CORNERSTONE

1435 N. McDowell Blvd Suite 110 Petaluma, CA 94954



### **GENERAL INFORMATION**

Property Address:
1435 North McDowell Blvd
Petaluma, CA 94954

• Rental Rate: Negotiable

• Property Type: Class A Office

Building Size: 65,915 SFListing ID: 20330753

#### **FIRST FLOOR**

• Suite 102: 4,718 RSF data center

• Suite 105: 470 RSF office

#### **THIRD FLOOR**

• Suite 300: 10,127 RSF office



#### **DESCRIPTION**

- Three-story Class A building with ample parking, and andoutdoor seating area,
- Located in Northern Petaluma, visible from the HWY 101 intersection.
- Within walking distance of a myriad of restaurants, health clubs, public transportation, and shopping centers.
- · One hour drive to San Francisco.

# **FLOOR PLAN**