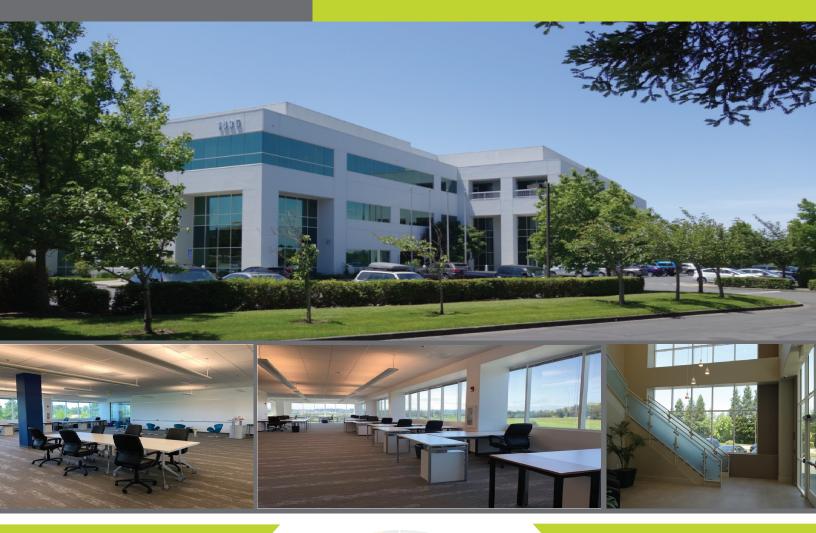

## 1435 North McDowell Blvd.

**Petaluma, CA** Class A Office Space

### **GENERAL INFORMATION**

Property Address:
1435 North McDowell Blvd
Petaluma, CA 94954

• Rental Rate: Negotiable

• Property Type: Class A Office

Building Size: 65,915 SFListing ID: 20330753

#### **DESCRIPTION**

- Three-story Class A building with ample parking, and andoutdoor seating area,
- Located in Northern Petaluma, visible from the HWY 101 intersection.
- Within walking distance of a myriad of restaurants, health clubs, public transportation, and shopping centers.
- · One hour drive to San Francisco.