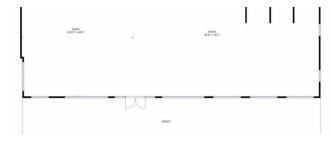

### OFFERING SUMMARY

| Sale Price:    | \$2,250,000         |
|----------------|---------------------|
| Lease Rate:    | \$30.00 SF/yr (NNN) |
| Available SF:  | 4,074 SF            |
| Lot Size:      | 0.739 Acres         |
| Building Size: | 4,074 SF            |