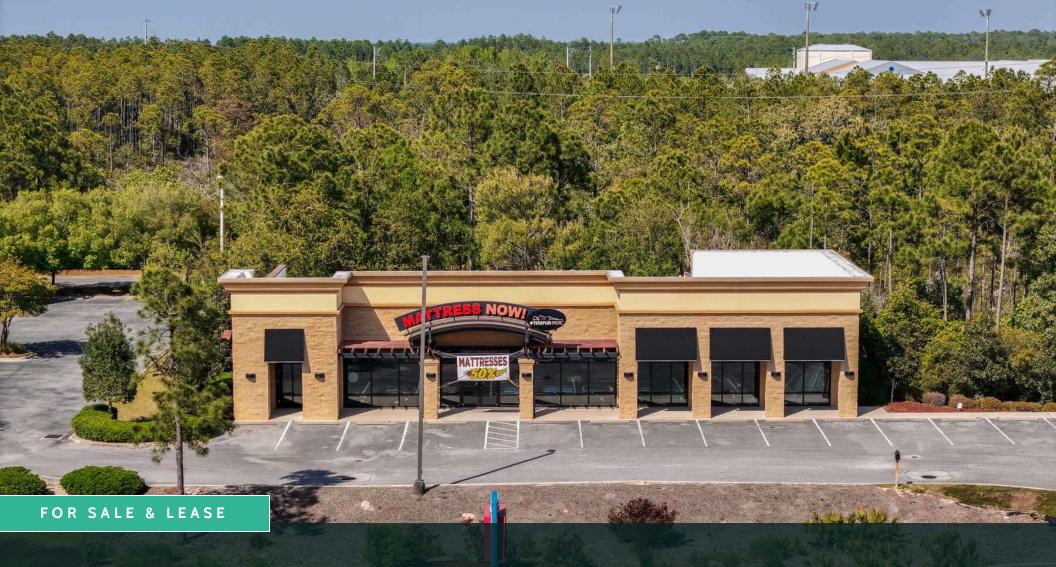

#### PROPERTY DESCRIPTION

11770 Panama City Beach Parkway is a highly visible, freestanding retail property situated along the bustling Panama City Beach Parkway, the area's premier commercial corridor. This property offers a unique opportunity for an owner-user or investor looking to secure a prominent position in one of the Gulf Coast's most sought-after markets.

#### Property Highlights:

Freestanding Building: Featuring a large, open showroom ideal for retail, service-based businesses, or customizable commercial use.

Attractive Design: The stucco façade and expansive storefront windows create a modern and inviting aesthetic that maximizes natural light.

Unparalleled Accessibility: Full vehicle access from Panama City Beach Parkway via a dedicated turn lane, as well as High Traffic Counts: Benefit from exposure to approximately 54,000 +/- vehicles daily.

Strategic Location: Positioned in the heart of Panama City Beach, surrounded by established businesses, national retailers,

and growing residential developments.

This property is ideal for various uses, including retail, showroom, or service operations. Whether you're looking to expand your portfolio or establish a business in a high-growth area, 11770 Panama City Beach Parkway offers unmatched visibility and accessibility.

#### PROPERTY HIGHLIGHTS

- 4,100 +/- SF Freestanding Building
- Panama City Beach Parkway Location
- Excellent Visibility & Attractive Retail Building
- Full Access & Cross Easement Access with Ameris Bank
- Traffic Counts: 54,000 +/- VPD
- Directly Across from Lowe's
- A+ Prime Location
- Freestanding Retail Building
- Exceptional Accessibility
- High Visibility
- Investor/User Opportunity