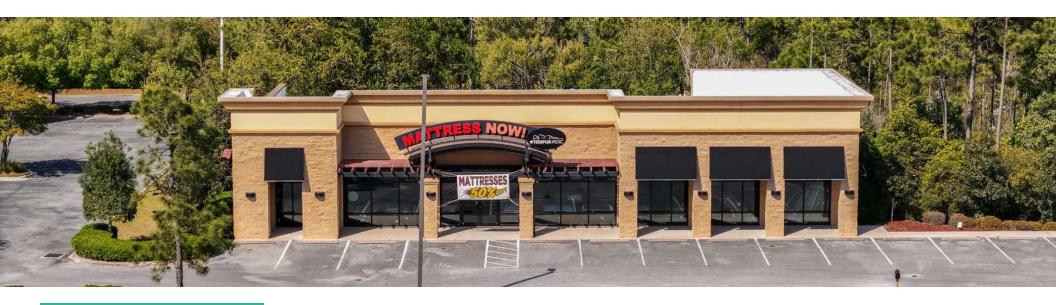

#### PROPERTY DESCRIPTION

11770 Panama City Beach Parkway is a highly visible, freestanding retail property situated along the bustling Panama City Beach Parkway, the area's premier commercial corridor. This property offers a unique opportunity for an owner-user or investor looking to secure a prominent position in one of the Gulf Coast's most sought-after markets.

#### Property Highlights:

Freestanding Building: Featuring a large, open showroom ideal for retail, service-based businesses, or customizable commercial use.

Attractive Design: The stucco façade and expansive storefront windows create a modern and inviting aesthetic that maximizes natural light.

Unparalleled Accessibility: Full vehicle access from Panama City Beach Parkway via a dedicated turn lane, as well as High Traffic Counts: Benefit from exposure to approximately 54,000 +/- vehicles daily.

Strategic Location: Positioned in the heart of Panama City Beach, surrounded by established businesses, national retailers,

and growing residential developments.

This property is ideal for various uses, including retail, showroom, or service operations. Whether you're looking to expand your portfolio or establish a business in a high-growth area, 11770 Panama City Beach Parkway offers unmatched visibility and accessibility.

#### PROPERTY HIGHLIGHTS

- 4,100 +/- SF Freestanding Building
- Panama City Beach Parkway Location
- Excellent Visibility & Attractive Retail Building
- Full Access & Cross Easement Access with Ameris Bank
- Traffic Counts: 54,000 +/- VPD
- Directly Across from Lowe's
- A+ Prime Location
- Freestanding Retail Building
- Exceptional Accessibility
- High Visibility
- Investor/User Opportunity