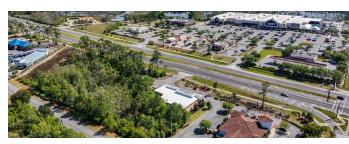

#### PROPERTY DESCRIPTION

11770 Panama City Beach Parkway is a highly visible, freestanding retail property situated along the bustling Panama City Beach Parkway, the area's premier commercial corridor. This property offers a unique opportunity for an owner-user or investor looking to secure a prominent position in one of the Gulf Coast's most sought-after markets.

Unparalleled Accessibility: Full vehicle access from Panama City Beach Parkway via a dedicated turn lane, as well as High Traffic Counts: Benefit from exposure to approximately 54,000 +/- vehicles daily.

Strategic Location: Positioned in the heart of Panama City Beach, surrounded by established businesses, national retailers,

and growing residential developments.

This property is ideal for various uses, including retail, showroom, or service operations. Whether you're looking to expand your portfolio or establish a business in a high-growth area, 11770 Panama City Beach Parkway offers unmatched visibility and accessibility.

#### PROPERTY HIGHLIGHTS

- 4,100 +/- SF Freestanding Building
- Panama City Beach Parkway Location
- Excellent Visibility & Attractive Retail Building
- Full Access & Cross Easement Access with Ameris Bank
- Traffic Counts: 54,000 +/- VPD
- Directly Across from Lowe's
- A+ Prime Location
- Freestanding Retail Building
- Exceptional Accessibility
- High Visibility
- Investor/User Opportunity