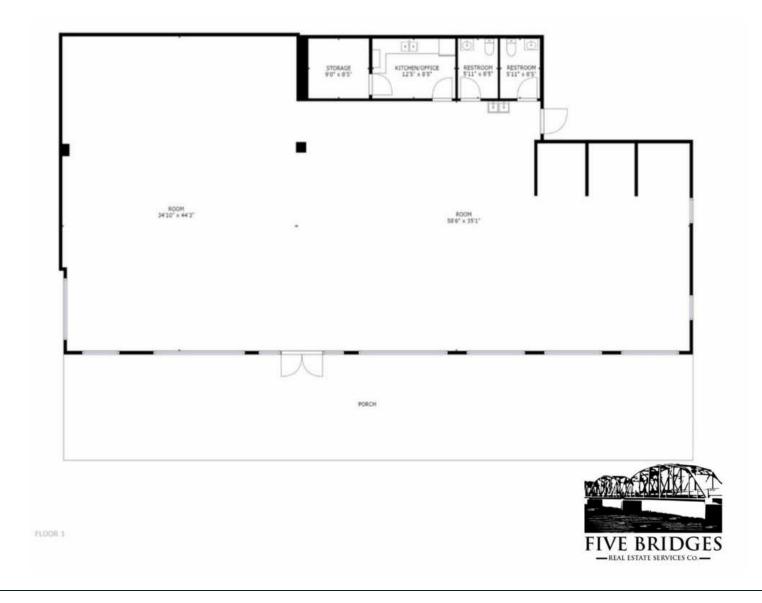

### OFFERING SUMMARY

| Sale Price:    | \$2,250,000         |
|----------------|---------------------|
| Lease Rate:    | \$30.00 SF/yr (NNN) |
| Available SF:  | 4,074 SF            |
| Lot Size:      | 0.739 Acres         |
| Building Size: | 4,074 SF            |