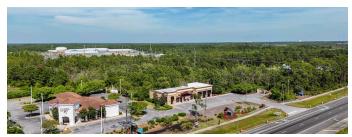

#### PROPERTY DESCRIPTION

11770 Panama City Beach Parkway is a highly visible, freestanding retail property situated along the bustling Panama City Beach Parkway, the area's premier commercial corridor. This property offers a unique opportunity for an owner-user or investor looking to secure a prominent position in one of the Gulf Coast's most sought-after markets.

Unparalleled Accessibility: Full vehicle access from Panama City Beach Parkway via a dedicated turn lane, as well as High Traffic Counts: Benefit from exposure to approximately 54,000 +/- vehicles daily.

Strategic Location: Positioned in the heart of Panama City Beach, surrounded by established businesses, national retailers,

and growing residential developments.

This property is ideal for various uses, including retail, showroom, or service operations. Whether you're looking to expand your portfolio or establish a business in a high-growth area, 11770 Panama City Beach Parkway offers unmatched visibility and accessibility.

#### PROPERTY HIGHLIGHTS

- 4,100 +/- SF Freestanding Building
- Panama City Beach Parkway Location
- Excellent Visibility & Attractive Retail Building
- Full Access & Cross Easement Access with Ameris Bank
- Traffic Counts: 54,000 +/- VPD
- Directly Across from Lowe's
- A+ Prime Location
- Freestanding Retail Building
- Exceptional Accessibility
- High Visibility
- Investor/User Opportunity