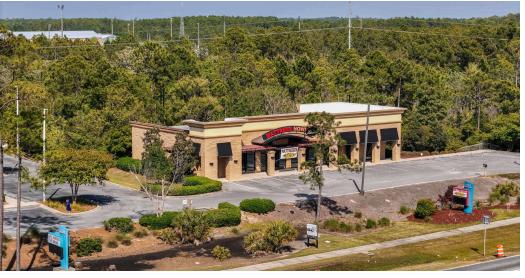

#### PROPERTY DESCRIPTION

11770 Panama City Beach Parkway is a highly visible, freestanding retail property situated along the bustling Panama City Beach Parkway, the area's premier commercial corridor. This property offers a unique opportunity for an owner-user or investor looking to secure a prominent position in one of the Gulf Coast's most sought-after markets.

#### Property Highlights:

Freestanding Building: Featuring a large, open showroom ideal for retail, service-based businesses, or customizable commercial use.

Attractive Design: The stucco façade and expansive storefront windows create a modern and inviting aesthetic that maximizes natural light.

Unparalleled Accessibility: Full vehicle access from Panama City Beach Parkway via a dedicated turn lane, as well as High Traffic Counts: Benefit from exposure to approximately 54,000 +/- vehicles daily.

#### PROPERTY HIGHLIGHTS

- 4,100 +/- SF Freestanding Building
- Panama City Beach Parkway Location
- Excellent Visibility & Attractive Retail Building
- Full Access & Cross Easement Access with Ameris Bank
- Traffic Counts: 54,000 +/- VPD
- Directly Across from Lowe's
- A+ Prime Location
- Freestanding Retail Building
- Exceptional Accessibility
- High Visibility
- Investor/User Opportunity