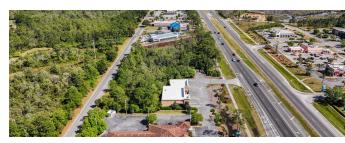

#### PROPERTY DESCRIPTION

11770 Panama City Beach Parkway is a highly visible, freestanding retail property situated along the bustling Panama City Beach Parkway, the area's premier commercial corridor. This property offers a unique opportunity for an owner-user or investor looking to secure a prominent position in one of the Gulf Coast's most sought-after markets.

#### Property Highlights:

Freestanding Building: Featuring a large, open showroom ideal for retail, service-based businesses, or customizable commercial use.

Attractive Design: The stucco façade and expansive storefront windows create a modern and inviting aesthetic that maximizes natural light.

Unparalleled Accessibility: Full vehicle access from Panama City Beach Parkway via a dedicated turn lane, as well as High Traffic Counts: Benefit from exposure to approximately 54,000 +/- vehicles daily.

Strategic Location: Positioned in the heart of Panama City Beach, surrounded by established businesses, national retailers,

and growing residential developments.

This property is ideal for various uses, including retail, showroom, or service operations. Whether you're looking to expand your portfolio or establish a business in a high-growth area, 11770 Panama City Beach Parkway offers unmatched visibility and accessibility.

#### PROPERTY HIGHLIGHTS

- 4,100 +/- SF Freestanding Building
- Panama City Beach Parkway Location
- Excellent Visibility & Attractive Retail Building
- Full Access & Cross Easement Access with Ameris Bank
- Traffic Counts: 54,000 +/- VPD
- Directly Across from Lowe's
- A+ Prime Location
- Freestanding Retail Building
- Exceptional Accessibility
- High Visibility
- Investor/User Opportunity