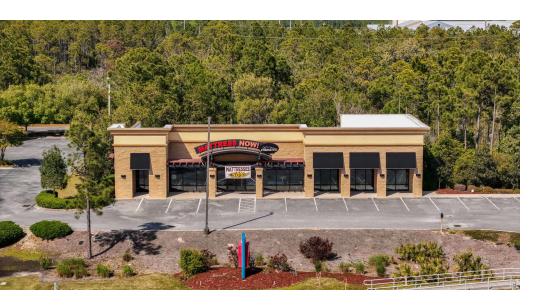

#### PROPERTY DESCRIPTION

11770 Panama City Beach Parkway is a highly visible, freestanding retail property situated along the bustling Panama City Beach Parkway, the area's premier commercial corridor. This property offers a unique opportunity for an owner-user or investor looking to secure a prominent position in one of the Gulf Coast's most sought-after markets.

#### Property Highlights:

Freestanding Building: Featuring a large, open showroom ideal for retail, service-based businesses, or customizable commercial use.

Attractive Design: The stucco façade and expansive storefront windows create a modern and inviting aesthetic that maximizes natural light.

Unparalleled Accessibility: Full vehicle access from Panama City Beach Parkway via a dedicated turn lane, as well as High Traffic Counts: Benefit from exposure to approximately 54,000 +/- vehicles daily.

Strategic Location: Positioned in the heart of Panama City Beach, surrounded by established businesses, national retailers,

and growing residential developments.

This property is ideal for various uses, including retail, showroom, or service operations. Whether you're looking to expand your portfolio or establish a business in a high-growth area, 11770 Panama City Beach Parkway offers unmatched visibility and accessibility.

#### PROPERTY HIGHLIGHTS

- 4,100 +/- SF Freestanding Building
- Panama City Beach Parkway Location
- Excellent Visibility & Attractive Retail Building
- Full Access & Cross Easement Access with Ameris Bank
- Traffic Counts: 54,000 +/- VPD
- Directly Across from Lowe's
- A+ Prime Location
- Freestanding Retail Building
- Exceptional Accessibility
- High Visibility
- Investor/User Opportunity