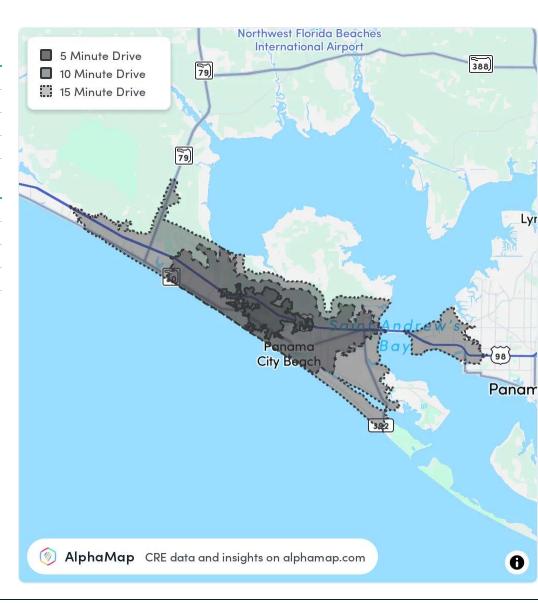

| POPULATION           | 5 MINUTES | 10 MINUTES | 15 MINUTES |
|----------------------|-----------|------------|------------|
| Total Population     | 5,937     | 20,173     | 49,356     |
| Average Age          | 41        | 43         | 44         |
| Average Age (Male)   | 39        | 42         | 43         |
| Average Age (Female) | 42        | 44         | 45         |

| HOUSEHOLD & INCOME  | 5 MINUTES | 10 MINUTES | 15 MINUTES |
|---------------------|-----------|------------|------------|
| Total Households    | 2,479     | 8,716      | 21,475     |
| Persons per HH      | 2.4       | 2.3        | 2.3        |
| Average HH Income   | \$89,247  | \$94,745   | \$90,565   |
| Average House Value | \$390,271 | \$399,060  | \$369,332  |
| Per Capita Income   | \$37,186  | \$41,193   | \$39,376   |

Map and demographics data derived from AlphaMap

11770 Panama City Beach Pkwy, Panama City Beach, FL 32407

KEVIN WATTENBARGER, CCIM

**Qualifying Broker** 

kevin@kwa-cre.com

Direct: 850.913.9133 | Cell: 850.532.5454