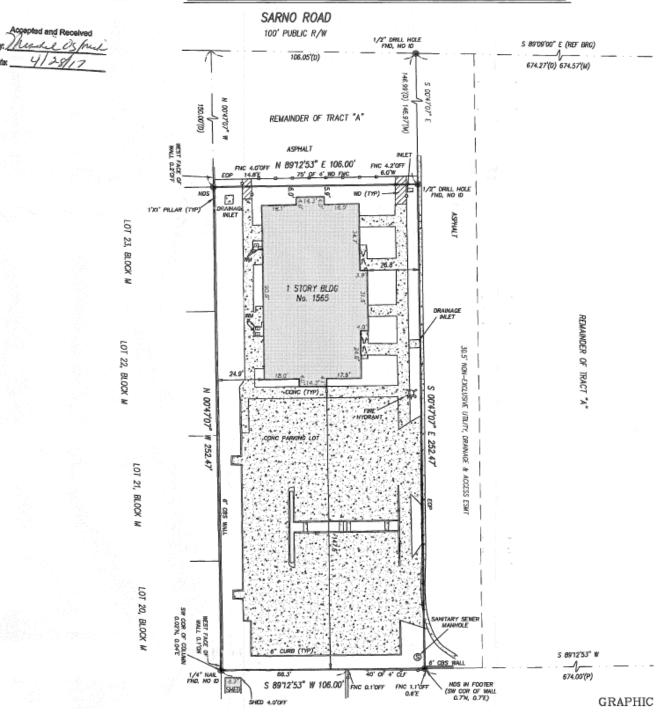

Road which is a direct connector between US1, Wickham Road & I-95 (via Eau Gallie Boulevard). Property situated directly adjacent to the Brevard County Tax Collector and Brevard County Sherrif's office. Close proximity to the Melbourne International Airport, Downtown Eau Gallie Arts District (EGAD) and the beaches. Make this the future home for your business today!



#### Michael S. Ullian, President, CCIM, SIOR **Zachary Ullian**

Licensed Real Estate Broker Cell: 321.258.7556 mike@ullianrealty.com

**Broker Associate** Cell: 321.750.3439 zach@ullianrealty.com



The Ullian Realty Corporation

1800 Penn Street

Melbourne, FL 32901 321.729.9900

ullianrealty.com

# 4-Unit Stand-Alone Building In Heart Of Melbourne

1565 Sarno Road, Melbourne, FL 32935

#### Survey OF BOUNDARY SURVEY MAP





#### Michael S. Ullian, President, CCIM, SIOR **Zachary Ullian**

Licensed Real Estate Broker Cell: 321.258.7556 mike@ullianrealty.com

**Broker Associate** Cell: 321.750.3439 zach@ullianrealty.com



### 4-Unit Stand-Alone Building In Heart Of Melbourne

1565 Sarno Road, Melbourne, FL 32935

Unit A Photos (est. 1,125 SF Office)











#### Michael S. Ullian, President, CCIM, SIOR

Licensed Real Estate Broker Cell: 321.258.7556 mike@ullianrealty.com

**Broker Associate** Cell: 321.750.3439 zach@ullianrealty.com



### 4-Unit Stand-Alone Building In Heart Of Melbourne

1565 Sarno Road, Melbourne, FL 32935

Unit B Photos (est. 1,243 SF Chiropractor's Office)











#### Michael S. Ullian, President, CCIM, SIOR

Licensed Real Estate Broker Cell: 321.258.7556 mike@ullianrealty.com