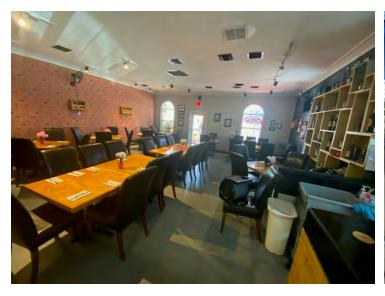

### 4-Unit Stand-Alone Building In Heart Of Melbourne

1565 Sarno Road, Melbourne, FL 32935

Unit B Photos (est. 1,243 SF Chiropractor's Office)

#### PROPERTY OVERVIEW

\$895,000 Unit A est. 1,125 SF Office. Delivered Vacant at Closing

Unit B est. 1,243 SF Chiropractor's Office. Lease Expires 10/31/24

Unit C est. 1,126 SF Office. Delivered Vacant at Closing