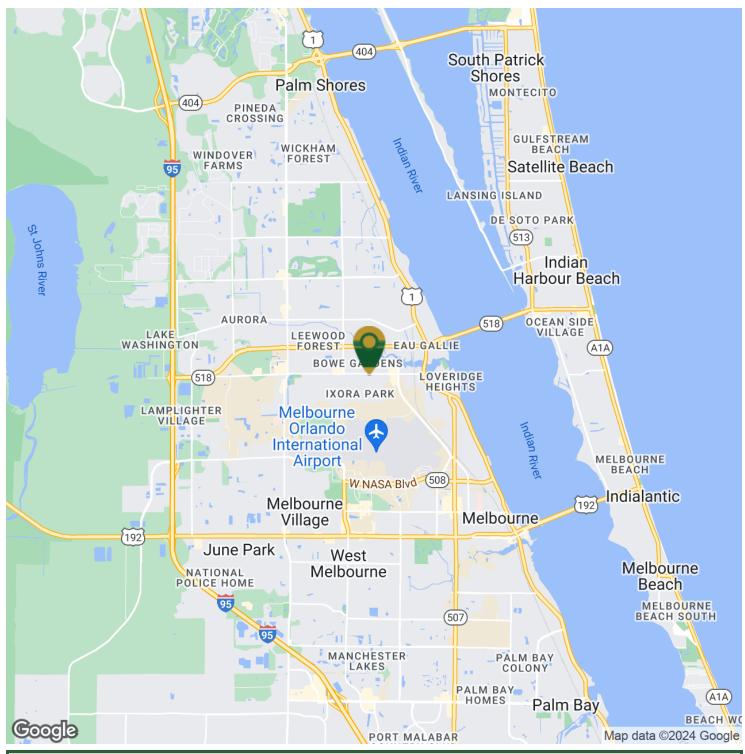

#### Location Map

#### LOCATION OVERVIEW

Strategically positioned just off of Sarno Road which is a direct connector between US1, Wickham Road & I-95 (via Eau Gallie Boulevard). Property situated directly adjacent to the Brevard County Tax Collector and Brevard County Sherrif's office. Close proximity to the Melbourne International Airport, Downtown Eau Gallie Arts District (EGAD) and the beaches. Make this the future home for your business today!