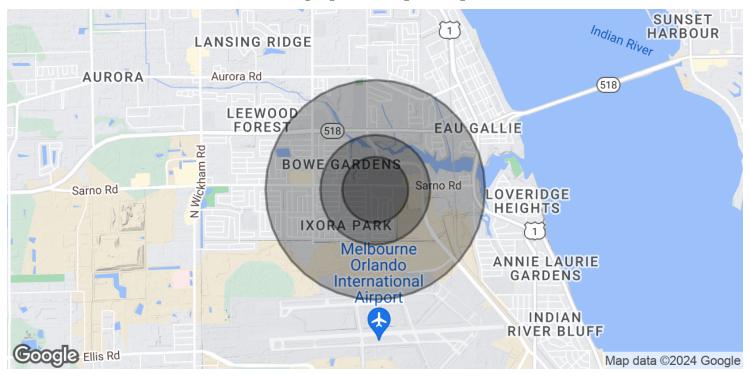

#### Location Map

#### Demographics Map & Report

| POPULATION           | 0.3 MILES | 0.5 MILES | 1 MILE |
|----------------------|-----------|-----------|--------|
| Total Population     | 914       | 3,279     | 9,055  |
| Average Age          | 43        | 43        | 43     |
| Average Age (Male)   | 41        | 41        | 41     |
| Average Age (Female) | 45        | 45        | 45     |

| HOUSEHOLDS & INCOME | 0.3 MILES | 0.5 MILES | 1 MILE    |
|---------------------|-----------|-----------|-----------|
| Total Households    | 381       | 1,392     | 3,838     |
| # of Persons per HH | 2.4       | 2.4       | 2.4       |
| Average HH Income   | \$86,289  | \$85,808  | \$76,667  |
| Average House Value | \$263,130 | \$265,525 | \$274,820 |