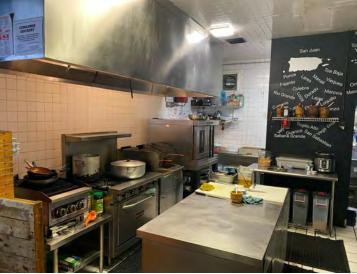

### 4-Unit Stand-Alone Building In Heart Of Melbourne

1565 Sarno Road, Melbourne, FL 32935

Unit D Photos (est. 1,292 SF Restaurant)

Unit D est. 1,292 SF Restaurant. Seating for 43 Inside + 22 Outside. Expires 12/31/24

Each Office has Reception Area, Multiple Hard Wall Offices, 2 Restrooms.

City Water/Sewer, FPL Electric, Piped Underground Natural Gas