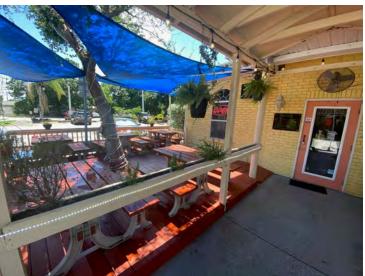

### 4-Unit Stand-Alone Building In Heart Of Melbourne

1565 Sarno Road, Melbourne, FL 32935

Unit D Photos (est. 1,292 SF Restaurant)

Unit D est. 1,292 SF Restaurant. Seating for 43 Inside + 22 Outside. Expires 12/31/24

Each Office has Reception Area, Multiple Hard Wall Offices, 2 Restrooms.

City Water/Sewer, FPL Electric, Piped Underground Natural Gas