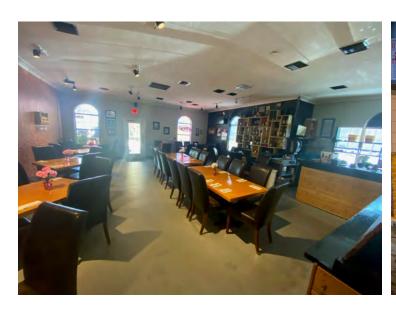

### 4-Unit Stand-Alone Building In Heart Of Melbourne

1565 Sarno Road, Melbourne, FL 32935

Unit D Photos (est. 1,292 SF Restaurant)

Unit D est. 1,292 SF Restaurant. Seating for 43 Inside + 22 Outside. Expires 12/31/24

Each Office has Reception Area, Multiple Hard Wall Offices, 2 Restrooms.

City Water/Sewer, FPL Electric, Piped Underground Natural Gas