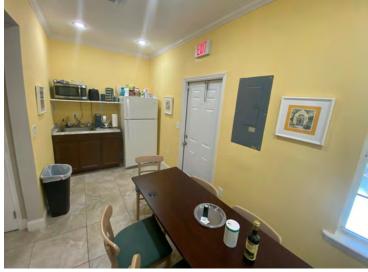

### 4-Unit Stand-Alone Building In Heart Of Melbourne

1565 Sarno Road, Melbourne, FL 32935

Unit D Photos (est. 1,292 SF Restaurant)

Unit D est. 1,292 SF Restaurant. Seating for 43 Inside + 22 Outside. Expires 12/31/24

Each Office has Reception Area, Multiple Hard Wall Offices, 2 Restrooms.

City Water/Sewer, FPL Electric, Piped Underground Natural Gas