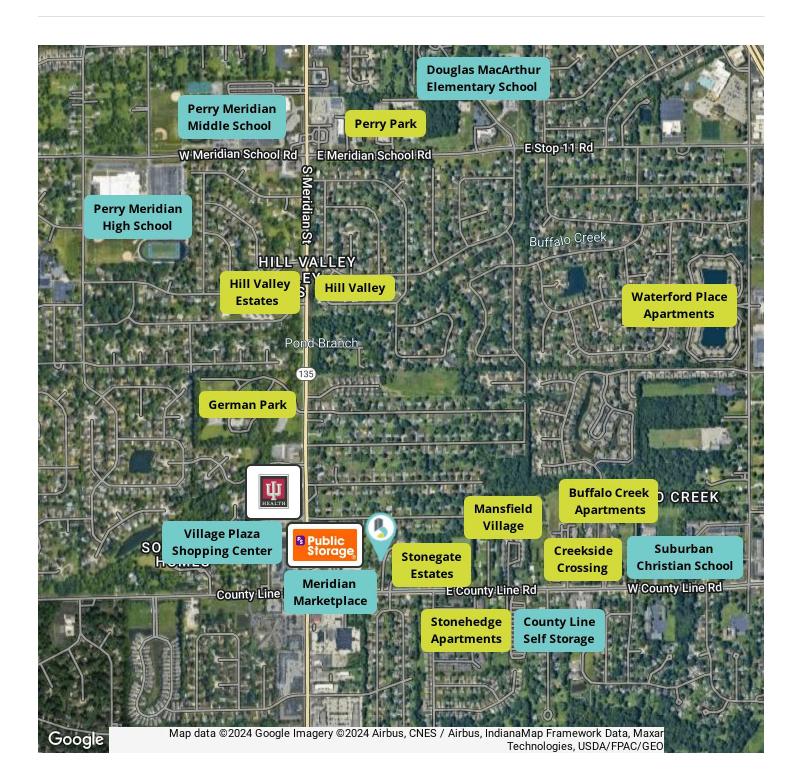

### HILL VALLEY MULTIFAMILY DEVELOPMENT LAND

LAND

### **PROPERTY HIGHLIGHTS**

- ± 5.84 acres of multifamily or commercial development ground
- Located off of 135 and County Line Rd.
- · Adjacent to existing multifamily and commercial developments
- Excellent access and visibility .
- Utilities at/or near site