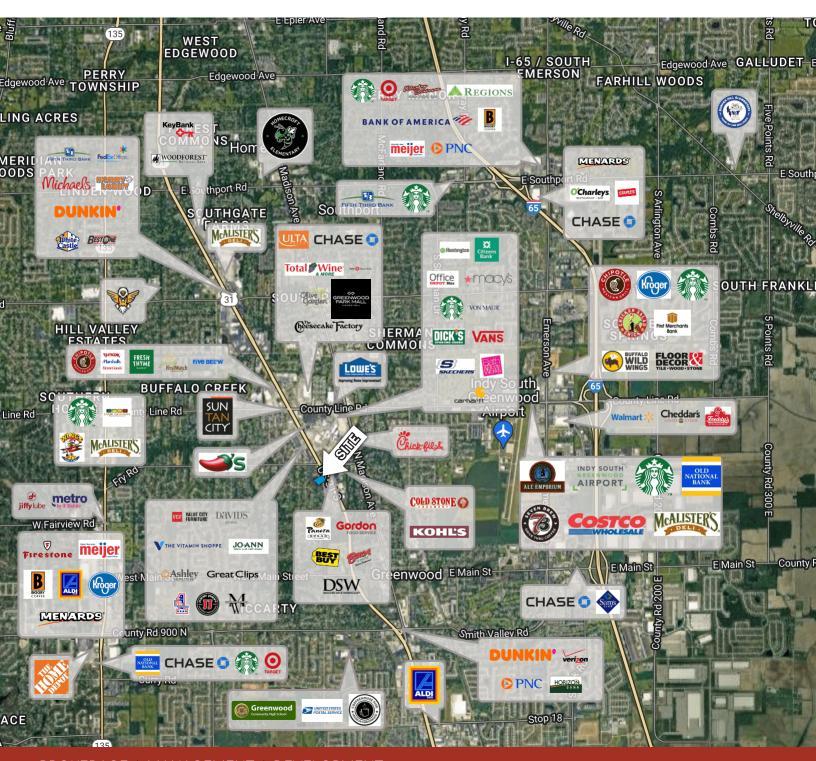

### PROPERTY DESCRIPTION **DO NOT DISTURB TENANT**

8,217 SF of Restaurant Space Available for Lease in the heart of Greenwood's retail corridor. The property is located along the high-profile retail corridor of US-31, immediately to the south of Fry Road and across from Greendale Centre, home to Panera Bread, DSW, Reis Nichols, Lane Bryant, Beauty Brands, The Flying Cupcake, Motherhood Maternity and Hallmark. Surrounding national retailers include The Vitamin Shoppe, Starbucks, Chick-Fil-A, Kohl's, Sun Tan City, and More! The site is located approximately 0.3 miles south of Greenwood Park Mall, the state's second-largest enclosed shopping mall. It features more than one million square feet of high-profile shopping and dining. Anchor tenants include: Dick's Sporting Goods, JCPenney, Macy's, Sears and Von Maur. US Hwy 31 is the largest retail corridor and most populous suburb in the southern portion of the Indianapolis Metropolitan Area. Johnson County is one of Indiana's five fastest-growing counties.

## Surrounding Businesses