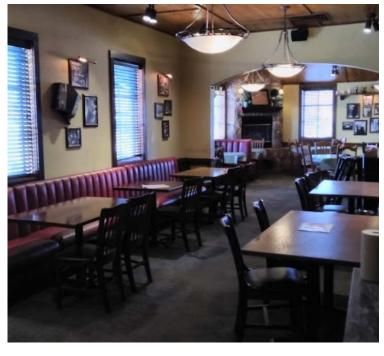

of Indiana's five fastest-growing counties.

### PROPERTY HIGHLIGHTS

- · Adjacent to the Greenwood Park Mall
- 2nd Generation Restaurant
- Pylon Signage
- Dedicated Turn Lane
- FF&E Negotiable

#### **OFFERING SUMMARY**

| Lease Rate:   | Contact Broker   |
|---------------|------------------|
| Available SF: | Approx. 8,217 SF |
| Lot Size:     | Approx 1.6 Acres |

| DEMOGRAPHICS      | 1 MILE   | 3 MILES  | 5 MILES   |
|-------------------|----------|----------|-----------|
| Total Households  | 5,151    | 37,084   | 79,132    |
| Total Population  | 11,343   | 92,735   | 206,479   |
| Average HH Income | \$81,674 | \$89,846 | \$101,940 |



Crystal Kennard VP, Brokerage 317.418.2464 ckennard@tharprealty.com









# Interior Photos

# 780 US 31 S. Greenwood, IN 46142 For Lease











## Surrounding Businesses





## Demographics



| POPULATION                           | 1 MILE       | 3 MILES       | 5 MILES       |
|--------------------------------------|--------------|---------------|---------------|
| Total Population                     | 11,343       | 92,735        | 206,479       |
| Average Age                          | 40           | 39            | 39            |
| Average Age (Male)                   | 38           | 37            | 37            |
| Average Age (Female)                 | 42           | 40            | 40            |
| HOUSEHOLDS & INCOME                  | 1 MILE       | 3 MILES       | 5 MILES       |
|                                      |              |               |               |
| Total Households                     |