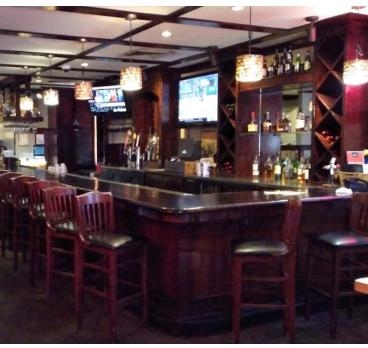

e of Indiana's five fastest-growing counties.

### PROPERTY HIGHLIGHTS

- · Adjacent to the Greenwood Park Mall
- 2nd Generation Restaurant
- Pylon Signage
- Dedicated Turn Lane
- FF&E Negotiable

#### **OFFERING SUMMARY**

| Lease Rate:   | Contact Broker   |
|---------------|------------------|
| Available SF: | Approx. 8,217 SF |
| Lot Size:     | Approx 1.6 Acres |

| DEMOGRAPHICS      | 1 MILE   | 3 MILES  | 5 MILES   |
|-------------------|----------|----------|-----------|
| Total Households  | 5,151    | 37,084   | 79,132    |
| Total Population  | 11,343   | 92,735   | 206,479   |
| Average HH Income | \$81,674 | \$89,846 | \$101,940 |



Crystal Kennard VP, Brokerage 317.418.2464 ckennard@tharprealty.com









# Interior Photos

# 780 US 31 S. Greenwood, IN 46142 For Lease











## Surrounding Businesses





## Demographics



| POPULATION                           | 1 MILE       | 3 MILES       | 5 MILES       |
|--------------------------------------|--------------|---------------|---------------|
| Total Population                     | 11,343       | 92,735        | 206,479       |
| Average Age                          | 40           | 39            | 39            |
| Average Age (Male)                   | 38           | 37            | 37            |
| Average Age (Female)                 | 42           | 40            | 40            |
| HOUSEHOLDS & INCOME                  | 1 MILE       | 3 MILES       | 5 MILES       |
|                                      |              |               |               |
| Total Households