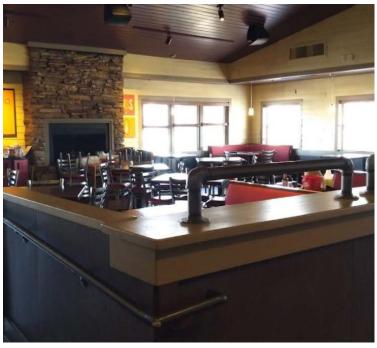

Indiana's five fastest-growing counties.

### PROPERTY HIGHLIGHTS

- · Adjacent to the Greenwood Park Mall
- 2nd Generation Restaurant
- Pylon Signage
- Dedicated Turn Lane
- FF&E Negotiable

#### **OFFERING SUMMARY**

| Lease Rate:   | Contact Broker   |
|---------------|------------------|
| Available SF: | Approx. 8,217 SF |
| Lot Size:     | Approx 1.6 Acres |

| DEMOGRAPHICS      | 1 MILE   | 3 MILES  | 5 MILES   |
|-------------------|----------|----------|-----------|
| Total Households  | 5,151    | 37,084   | 79,132    |
| Total Population  | 11,343   | 92,735   | 206,479   |
| Average HH Income | \$81,674 | \$89,846 | \$101,940 |



Crystal Kennard VP, Brokerage 317.418.2464 ckennard@tharprealty.com









# Interior Photos

# 780 US 31 S. Greenwood, IN 46142 For Lease











## Surrounding Businesses





## Demographics



| POPULATION                           | 1 MILE       | 3 MILES       | 5 MILES       |
|--------------------------------------|--------------|---------------|---------------|
| Total Population                     | 11,343       | 92,735        | 206,479       |
| Average Age                          | 40           | 39            | 39            |
| Average Age (Male)                   | 38           | 37            | 37            |
| Average Age (Female)                 | 42           | 40            | 40            |
| HOUSEHOLDS & INCOME                  | 1 MILE       | 3 MILES       | 5 MILES       |
|                                      |              |               |               |
| Total Households                     | 5