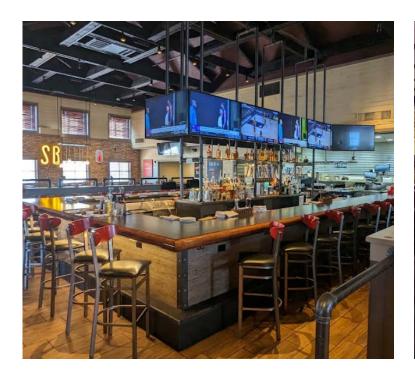

one of Indiana's five fastest-growing counties.

### PROPERTY HIGHLIGHTS

- · Adjacent to the Greenwood Park Mall
- 2nd Generation Restaurant
- Pylon Signage
- Dedicated Turn Lane
- FF&E Negotiable

#### **OFFERING SUMMARY**

| Lease Rate:   | Contact Broker   |
|---------------|------------------|
| Available SF: | Approx. 8,217 SF |
| Lot Size:     | Approx 1.6 Acres |

| DEMOGRAPHICS      | 1 MILE   | 3 MILES  | 5 MILES   |
|-------------------|----------|----------|-----------|
| Total Households  | 5,151    | 37,084   | 79,132    |
| Total Population  | 11,343   | 92,735   | 206,479   |
| Average HH Income | \$81,674 | \$89,846 | \$101,940 |



Crystal Kennard VP, Brokerage 317.418.2464 ckennard@tharprealty.com









# Interior Photos

# 780 US 31 S. Greenwood, IN 46142 For Lease











## Surrounding Businesses





## Demographics



| POPULATION                           | 1 MILE       | 3 MILES       | 5 MILES       |
|--------------------------------------|--------------|---------------|---------------|
| Total Population                     | 11,343       | 92,735        | 206,479       |
| Average Age                          | 40           | 39            | 39            |
| Average Age (Male)                   | 38           | 37            | 37            |
| Average Age (Female)                 | 42           | 40            | 40            |
| HOUSEHOLDS & INCOME                  | 1 MILE       | 3 MILES       | 5 MILES       |
|                                      |              |               |               |
| Total Households