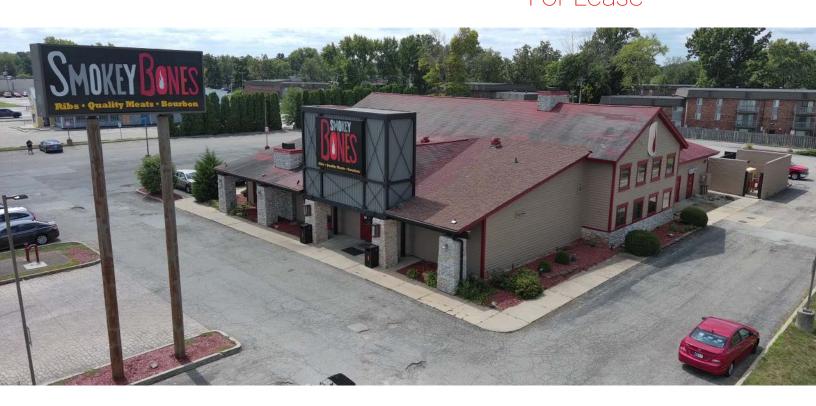

### PROPERTY DESCRIPTION **DO NOT DISTURB TENANT**

8,217 SF of Restaurant Space Available for Lease in the heart of Greenwood's retail corridor. The property is located along the high-profile retail corridor of US-31, immediately to the south of Fry Road and across from Greendale Centre, home to Panera Bread, DSW, Reis Nichols, Lane Bryant, Beauty Brands, The Flying Cupcake, Motherhood Maternity and Hallmark. Surrounding national retailers include The Vitamin Shoppe, Starbucks, Chick-Fil-A, Kohl's, Sun Tan City, and More! The site is located approximately 0.3 miles south of Greenwood Park Mall, the state's second-largest enclosed shopping mall. It features more than one million square feet of high-profile shopping and dining. Anchor tenants include: Dick's Sporting Goods, JCPenney, Macy's, Sears and Von Maur. US Hwy 31 is the largest retail corridor and most populous suburb in the southern portion of the Indianapolis Metropolitan Area. Johnson County is one of Indiana's five fastest-growing counties.

# 780 US 31 S. Greenwood, IN 46142 For Lease