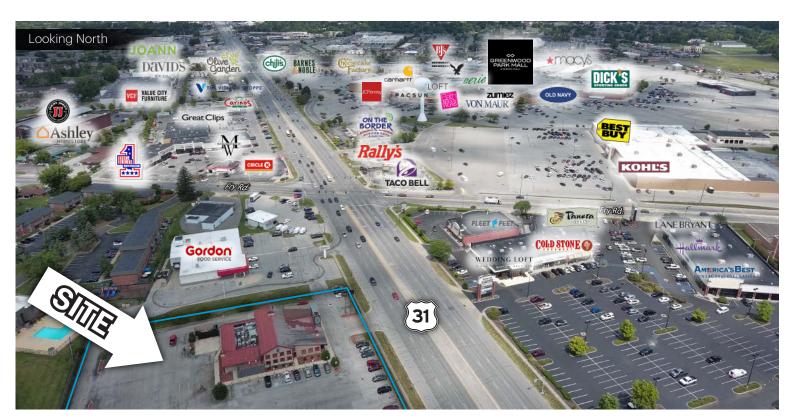

### PROPERTY DESCRIPTION **DO NOT DISTURB TENANT**

8,217 SF of Restaurant Space Available for Lease in the heart of Greenwood's retail corridor. The property is located along the high-profile retail corridor of US-31, immediately to the south of Fry Road and across from Greendale Centre, home to Panera Bread, DSW, Reis Nichols, Lane Bryant, Beauty Brands, The Flying Cupcake, Motherhood Maternity and Hallmark. Surrounding national retailers include The Vitamin Shoppe, Starbucks, Chick-Fil-A, Kohl's, Sun Tan City, and More! The site is located approximately 0.3 miles south of Greenwood Park Mall, the state's second-largest enclosed shopping mall. It features more than one million square feet of high-profile shopping and dining. Anchor tenants include: Dick's Sporting Goods, JCPenney, Macy's, Sears and Von Maur. US Hwy 31 is the largest retail corridor and most populous suburb in the southern portion of the Indianapolis Metropolitan Area. Johnson County is one of Indiana's five fastest-growing counties.

## Surrounding Businesses