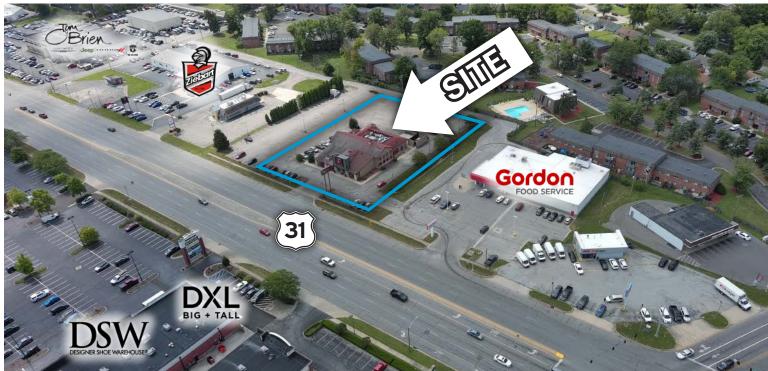

### PROPERTY DESCRIPTION **DO NOT DISTURB TENANT**

8,217 SF of Restaurant Space Available for Lease in the heart of Greenwood's retail corridor. The property is located along the high-profile retail corridor of US-31, immediately to the south of Fry Road and across from Greendale Centre, home to Panera Bread, DSW, Reis Nichols, Lane Bryant, Beauty Brands, The Flying Cupcake, Motherhood Maternity and Hallmark. Surrounding national retailers include The Vitamin Shoppe, Starbucks, Chick-Fil-A, Kohl's, Sun Tan City, and More! The site is located approximately 0.3 miles south of Greenwood Park Mall, the state's second-largest enclosed shopping mall. It features more than one million square feet of high-profile shopping and dining. Anchor tenants include: Dick's Sporting Goods, JCPenney, Macy's, Sears and Von Maur. US Hwy 31 is the largest retail corridor and most populous suburb in the southern portion of the Indianapolis Metropolitan Area. Johnson County is one of Indiana's five fastest-growing counties.

## Surrounding Businesses