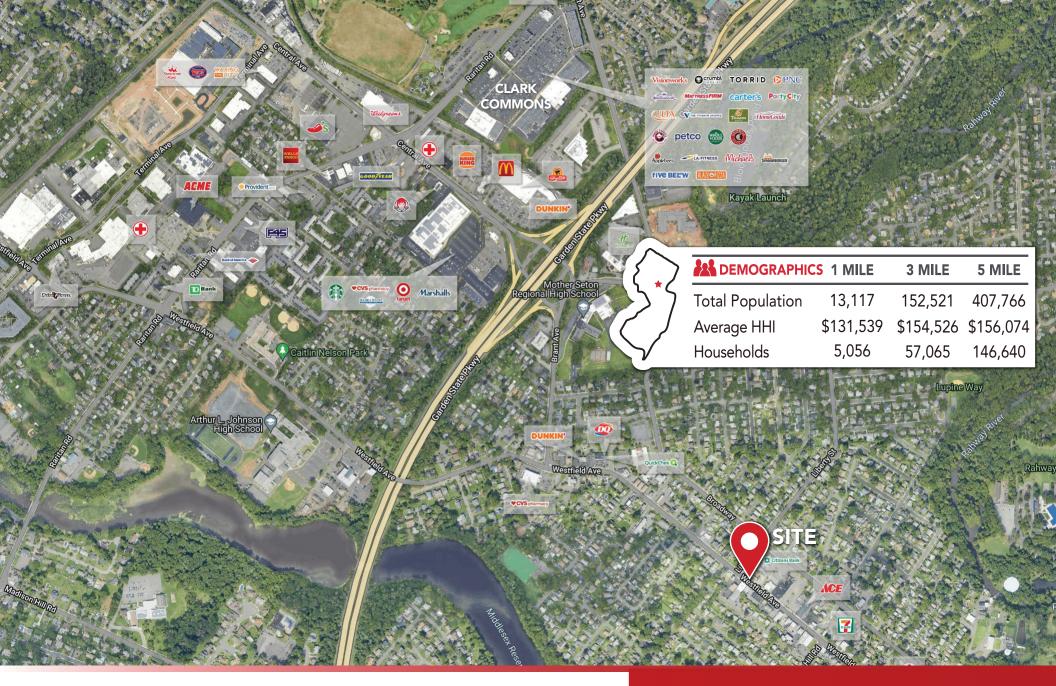

FRONTAGE: 74' ON WESTFIELD AVE.

**CAM:** EST. \$7.00 PSF

60 WESTFIELD AVE. CLARK, NEW JERSEY

MARKET AERIAL