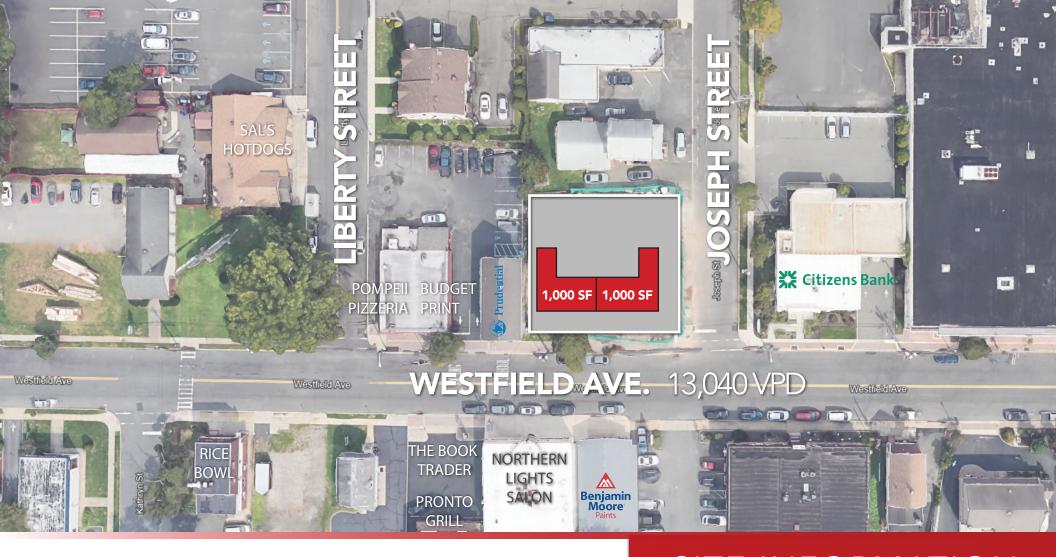

## SITE INFORMATION

**GLA:** 4,000 SF

PARKING: ATTACHED LOT

**NOTES:** • New construction

**AVAILABLE:** 1,000 - 2,000 SF

**TRAFFIC:** 13,040 VPD on Westfield ave.

• Full basement 2,000 SF

**RENT:** CALL FOR QUOTE

FRONTAGE: 74' ON WESTFIELD AVE.

**CAM:** EST. \$7.00 PSF

60 WESTFIELD AVE. CLARK, NEW JERSEY

MARKET AERIAL