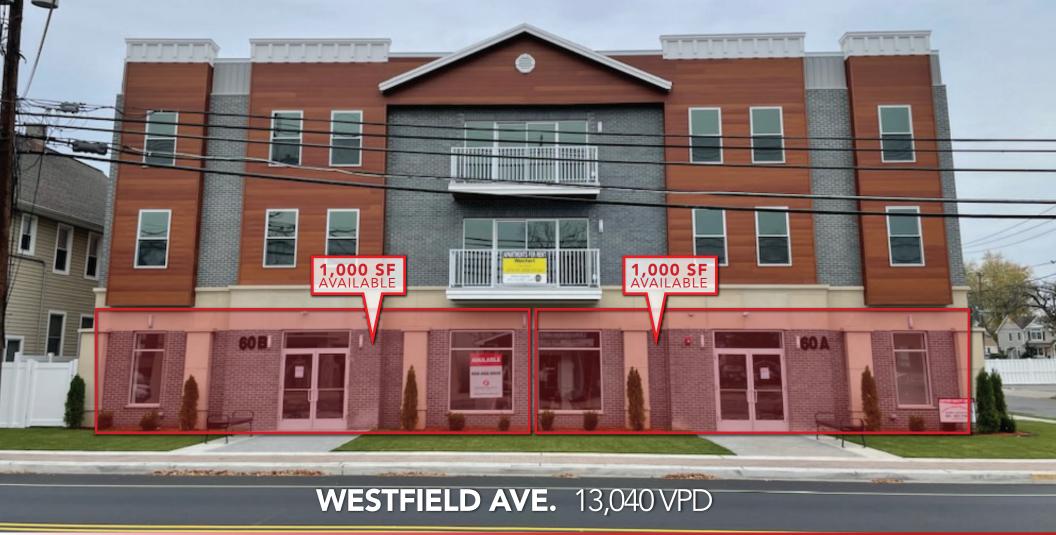

## SITE INFORMATION

**GLA:** 4,000 SF

PARKING: ATTACHED LOT

**NOTES:** • New construction

**AVAILABLE:** 1,000 - 2,000 SF

**TRAFFIC:** 13,040 VPD on Westfield ave.

• Full basement 2,000 SF

**RENT:** CALL FOR QUOTE

FRONTAGE: 74' ON WESTFIELD AVE.

**CAM:** EST. \$7.00 PSF

60 WESTFIELD AVE. CLARK, NEW JERSEY

MARKET AERIAL